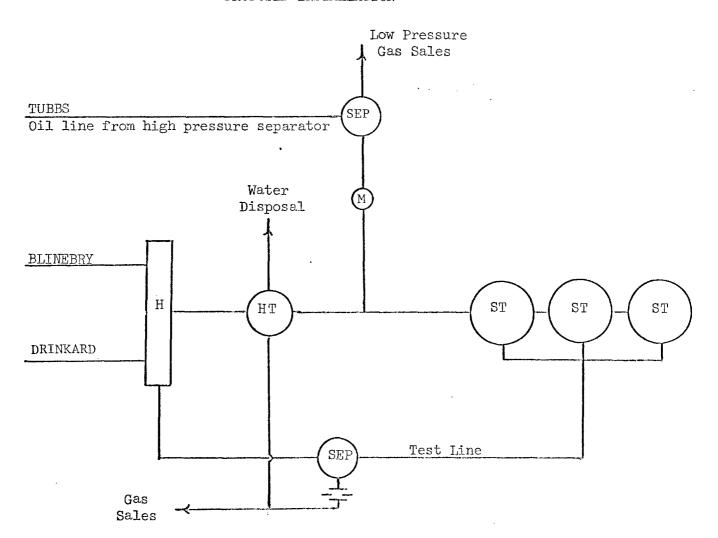

#### SUN OIL COMPANY

STATE LAND "15" LEASE Sec. 16, T-21-S, R-37-E Lea County, New Mexico

#### PROPOSED INSTALLATION

STATE LAND "15" COMMINGLING LEASE PRODUCTION Bb1 Oil/Day

| DRINKARD                                                                            | Apri1                                 | <u>May</u>                    | June               | Average                  |
|-------------------------------------------------------------------------------------|---------------------------------------|-------------------------------|--------------------|--------------------------|
| #1<br>#2<br>#4                                                                      | 3<br>4<br>3                           | 3<br>4<br>5                   | 8<br>5<br>4        | 5<br>4<br>4<br>13        |
| BLINEBRY                                                                            |                                       |                               |                    |                          |
| #1<br>#2<br>#3<br>#5                                                                | 6<br>5<br>8<br>47                     | 5<br>4<br>5<br>42             | 4<br>5<br>21<br>22 | 5<br>5<br>11<br>37<br>58 |
| TUBBS (Gas)                                                                         |                                       |                               |                    |                          |
| #4                                                                                  | 4                                     | 0                             | 0                  | 1                        |
| GRAVITY  Blinebry  Drinkard  Tubbs                                                  | °API<br>39<br>39<br>62.2              | \$/bb<br>3.29<br>3.29<br>3.07 |                    | 72                       |
| COMMINGLED GRAVITY  [Blinebry] [°API] + [Drinkard] [Total]                          | °API] +                               | Tubb<br>Tota                  | $\frac{s}{1}$ [°A  | PI] =                    |
| $\left[\frac{58}{72}\right] \qquad 39  +  \left[\frac{13}{72}\right] \qquad 39  + $ | $\left[\frac{1}{72}\right] \qquad 62$ | 2.2 =                         | °API               |                          |
| 31.40 + 7.05 +                                                                      | .86                                   | **                            | 39.31              | °API                     |