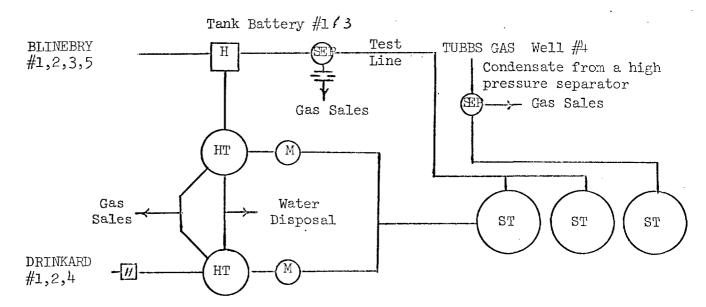

#### SUN OIL COMPANY

STATE LAND "15" LEASE Sec. 16, T-21-S, R-37-E Lea County, New Mexico

## PRESENT INSTALLATION