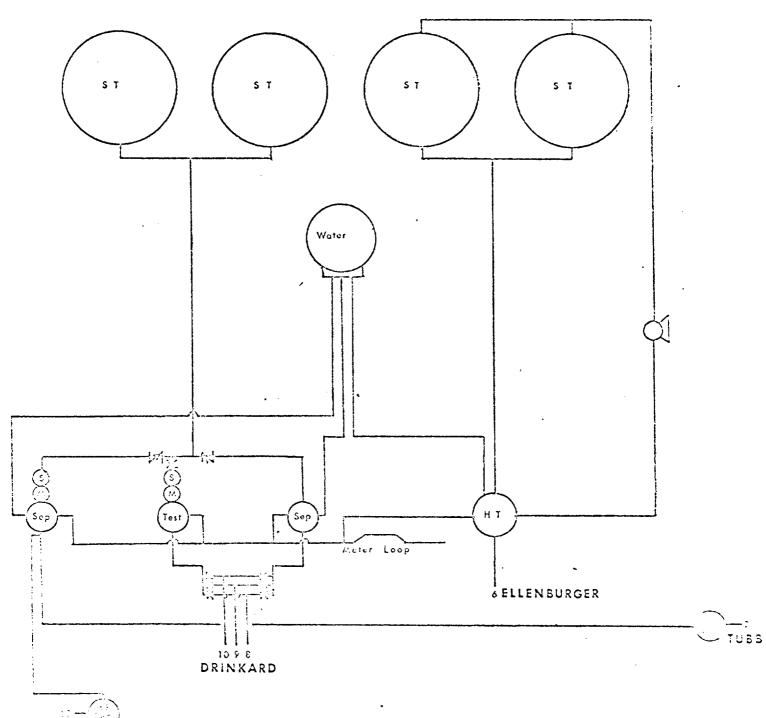

The above-named company is hereby authorized to commingle production from the following pools

Drinkard, Tubb Gas, and Blinebry Gas

in a common tank battery, and to determine the production from each pool by

\_\_\_\_\_separately metering the production from each pool prior to commingling

combined

x separately metering the/production from the Blinebry and Tubb pools

and determining the Drinkard production by the subtraction method

There are presently six producing wells on the lease (3 wells from the Drinkard and one each from the Tubb Gas, Blinebry Gas and Ellenburger zones). It is proposed to commingle the Drinkard with the presently commingled Tubb and Blinebry crudes. The Ellenburger (sweet) crude will still be separated because of its higher value. Average gravities, volumes and values are as follows:

- 2. Schematic diagram of the proposed battery
- 3. Letter of approval from Shell Oil

cc: Mr. J. D. Ramey Mr. L. A. Stricklin Page 2

| 3                |                                                                                                                                                                                                                                                                                                                                                                                                                                                                                                                                                                                                                                                                                                                                                                                                                                                                                                                                                                                                                                                                                                                                                                                                                                                                                                                                                                                                                                                                                                                                                                                                                                                                                                                                                                                                                                                                                    | 19 2                           |          |                                   | R 3                                   | 7 E                                         |                                           |                               |                           |                               |              |
|------------------|------------------------------------------------------------------------------------------------------------------------------------------------------------------------------------------------------------------------------------------------------------------------------------------------------------------------------------------------------------------------------------------------------------------------------------------------------------------------------------------------------------------------------------------------------------------------------------------------------------------------------------------------------------------------------------------------------------------------------------------------------------------------------------------------------------------------------------------------------------------------------------------------------------------------------------------------------------------------------------------------------------------------------------------------------------------------------------------------------------------------------------------------------------------------------------------------------------------------------------------------------------------------------------------------------------------------------------------------------------------------------------------------------------------------------------------------------------------------------------------------------------------------------------------------------------------------------------------------------------------------------------------------------------------------------------------------------------------------------------------------------------------------------------------------------------------------------------------------------------------------------------|--------------------------------|----------|-----------------------------------|---------------------------------------|---------------------------------------------|-------------------------------------------|-------------------------------|---------------------------|-------------------------------|--------------|
| nowan            | L Penrose                                                                                                                                                                                                                                                                                                                                                                                                                                                                                                                                                                                                                                                                                                                                                                                                                                                                                                                                                                                                                                                                                                                                                                                                                                                                                                                                                                                                                                                                                                                                                                                                                                                                                                                                                                                                                                                                          | Ma                             | gnolia   |                                   | nolia                                 | Guif                                        | Guif                                      | is the stimer                 |                           | Chio                          |              |
| 003              | 1004                                                                                                                                                                                                                                                                                                                                                                                                                                                                                                                                                                                                                                                                                                                                                                                                                                                                                                                                                                                                                                                                                                                                                                                                                                                                                                                                                                                                                                                                                                                                                                                                                                                                                                                                                                                                                                                                               | 10                             | 130 °011 | 160017                            | 4 0 612                               | 6,003                                       | 6,030                                     | 1070                          | 5.0                       | 30                            | 10           |
| 3 o(Cor<br>9 3 2 | nrose<br>ntinental)                                                                                                                                                                                                                                                                                                                                                                                                                                                                                                                                                                                                                                                                                                                                                                                                                                                                                                                                                                                                                                                                                                                                                                                                                                                                                                                                                                                                                                                                                                                                                                                                                                                                                                                                                                                                                                                                | 12 C                           | 7 (3)12  | 6 0015                            | 15 0<br>5 0                           | 1 2304                                      | 3004                                      | 20                            | 6 0.e                     | * 6                           | 2002         |
| 5                | llistt                                                                                                                                                                                                                                                                                                                                                                                                                                                                                                                                                                                                                                                                                                                                                                                                                                                                                                                                                                                                                                                                                                                                                                                                                                                                                                                                                                                                                                                                                                                                                                                                                                                                                                                                                                                                                                                                             | 9 Bruns                        | ion=Argo | Br                                | unson-Argo                            | 0                                           | Laves                                     |                               | L. 110)                   | them                          |              |
| 015              |                                                                                                                                                                                                                                                                                                                                                                                                                                                                                                                                                                                                                                                                                                                                                                                                                                                                                                                                                                                                                                                                                                                                                                                                                                                                                                                                                                                                                                                                                                                                                                                                                                                                                                                                                                                                                                                                                    | umble<br>90 07                 | 1500     | 30 013                            | Skelly<br>B" 120<br>20                | 100                                         | Amerada<br>(Parker)<br>103<br>965' (a 1-2 | 10 (Parks<br>20               | 11 D.R.<br>er Drig)<br>30 | i Kesn<br>2 e                 | 10<br>70     |
| 0                |                                                                                                                                                                                                                                                                                                                                                                                                                                                                                                                                                                                                                                                                                                                                                                                                                                                                                                                                                                                                                                                                                                                                                                                                                                                                                                                                                                                                                                                                                                                                                                                                                                                                                                                                                                                                                                                                                    | 60012                          | 10 601   |                                   | 50                                    | 11.0                                        | 40                                        | 40<br>Cii We<br>2-\$3597"     | ll Drig.                  | 3.                            |              |
| •                | *•                                                                                                                                                                                                                                                                                                                                                                                                                                                                                                                                                                                                                                                                                                                                                                                                                                                                                                                                                                                                                                                                                                                                                                                                                                                                                                                                                                                                                                                                                                                                                                                                                                                                                                                                                                                                                                                                                 | reenwood                       | 10 001   | 60<br>140                         | A.B.                                  | 4 0                                         | 2.0                                       |                               | **                        | 3 605                         | 4005         |
|                  | and the second sec | F4 1 A'I                       |          | Rowan                             |                                       |                                             | aD .                                      | 7.20                          | ing Gu                    | 5.20                          | ng           |
| ۰.               | 3 0                                                                                                                                                                                                                                                                                                                                                                                                                                                                                                                                                                                                                                                                                                                                                                                                                                                                                                                                                                                                                                                                                                                                                                                                                                                                                                                                                                                                                                                                                                                                                                                                                                                                                                                                                                                                                                                                                | 6 0° 6 4                       | Quit 40  | 10                                | 3640                                  | -3 o<br>-1 0                                | 4 or<br>2 o                               | 10                            | 20 07                     | 10                            | 40           |
| ٥                |                                                                                                                                                                                                                                                                                                                                                                                                                                                                                                                                                                                                                                                                                                                                                                                                                                                                                                                                                                                                                                                                                                                                                                                                                                                                                                                                                                                                                                                                                                                                                                                                                                                                                                                                                                                                                                                                                    |                                | 5070     | Penrose<br>4 o (Forr<br>1 0<br>50 | 2 Clower<br>ell)<br>3 <sup>2</sup> 00 | Conti<br>(Rowan<br>1 0 B<br>1 0 (6770)      | nental<br>L Penrose)<br>1353 20           |                               |                           | ~3h                           |              |
| - <b>-</b> ·     |                                                                                                                                                                                                                                                                                                                                                                                                                                                                                                                                                                                                                                                                                                                                                                                                                                                                                                                                                                                                                                                                                                                                                                                                                                                                                                                                                                                                                                                                                                                                                                                                                                                                                                                                                                                                                                                                                    | \$~ <u>1</u> 6                 | 20       | 01<br>05                          | 1 C )<br>200                          | SRowan-Pen.                                 | Cont'i.<br>30                             | ·•                            | Same                      | 4-<br>icon Cil                | 10           |
|                  |                                                                                                                                                                                                                                                                                                                                                                                                                                                                                                                                                                                                                                                                                                                                                                                                                                                                                                                                                                                                                                                                                                                                                                                                                                                                                                                                                                                                                                                                                                                                                                                                                                                                                                                                                                                                                                                                                    | Cole                           | 10       | •c<br>Wa                          | 7093                                  | 2003                                        | ottos 10                                  | 1002                          | c./                       | s e<br>Parks                  | 3.0          |
| Cities           | s Service<br>2 O                                                                                                                                                                                                                                                                                                                                                                                                                                                                                                                                                                                                                                                                                                                                                                                                                                                                                                                                                                                                                                                                                                                                                                                                                                                                                                                                                                                                                                                                                                                                                                                                                                                                                                                                                                                                                                                                   | Tidewater<br>3 O               | Ohio     | A.G.(<br>50                       | Lorter<br>2 6 <sup>3994</sup>         | Amo                                         | srada<br>1                                | 10                            | Rep<br>R.Ois              | olia<br>Ian Olis a<br>≮¢3959" | 30           |
|                  | 10                                                                                                                                                                                                                                                                                                                                                                                                                                                                                                                                                                                                                                                                                                                                                                                                                                                                                                                                                                                                                                                                                                                                                                                                                                                                                                                                                                                                                                                                                                                                                                                                                                                                                                                                                                                                                                                                                 | 2 o<br>Nalden                  | 10       | Penroi                            | 66 2 Rowan<br>95<br>3 9 97            | یں ۔<br>ا                                   | iu 🧭<br>od                                |                               | ••                        | ، مرد مرد م<br>د              | 2-2          |
|                  | 20                                                                                                                                                                                                                                                                                                                                                                                                                                                                                                                                                                                                                                                                                                                                                                                                                                                                                                                                                                                                                                                                                                                                                                                                                                                                                                                                                                                                                                                                                                                                                                                                                                                                                                                                                                                                                                                                                 | 21<br>Magnolia<br>30<br>M.Cary | 10       | 30<br>1 0<br><i>W.C</i>           | 2 0°                                  | Amerada<br>(V.H. Street)<br>Joz o<br>Humble | (Oiean Pet)<br>20<br>1 0<br>Humbie        | (Olean Oil)<br>Penrose<br>I G | Gulf 2                    | 35amedan<br>1 o               | And Prichard |
| icer .           | Gulf                                                                                                                                                                                                                                                                                                                                                                                                                                                                                                                                                                                                                                                                                                                                                                                                                                                                                                                                                                                                                                                                                                                                                                                                                                                                                                                                                                                                                                                                                                                                                                                                                                                                                                                                                                                                                                                                               | Conti                          | inental  | Con't.                            | Skelly                                |                                             |                                           |                               |                           |                               |              |
| •                | 10                                                                                                                                                                                                                                                                                                                                                                                                                                                                                                                                                                                                                                                                                                                                                                                                                                                                                                                                                                                                                                                                                                                                                                                                                                                                                                                                                                                                                                                                                                                                                                                                                                                                                                                                                                                                                                                                                 | 20                             | 10       | 10                                | 50                                    | 10                                          | 1                                         | 10                            |                           | 20                            |              |
| tate             | Manda                                                                                                                                                                                                                                                                                                                                                                                                                                                                                                                                                                                                                                                                                                                                                                                                                                                                                                                                                                                                                                                                                                                                                                                                                                                                                                                                                                                                                                                                                                                                                                                                                                                                                                                                                                                                                                                                              | Elli                           | iott .   | Elliott                           |                                       | W.B.Farrel                                  | 2 - 3757'                                 | 1                             | Boyd                      |                               | Alice        |

BRUNSON ELLENBURGER

- DRINKARD
- TUBB GAS
- BLINEBRY GAS

### LEA COUNTY, N. MEX.

EUNICE FIELD

AMERADA MESS CORP. EUNICE FIELD EUGEME MOOD LEASE , PROPOSED EATTERY

ILINILAY -----