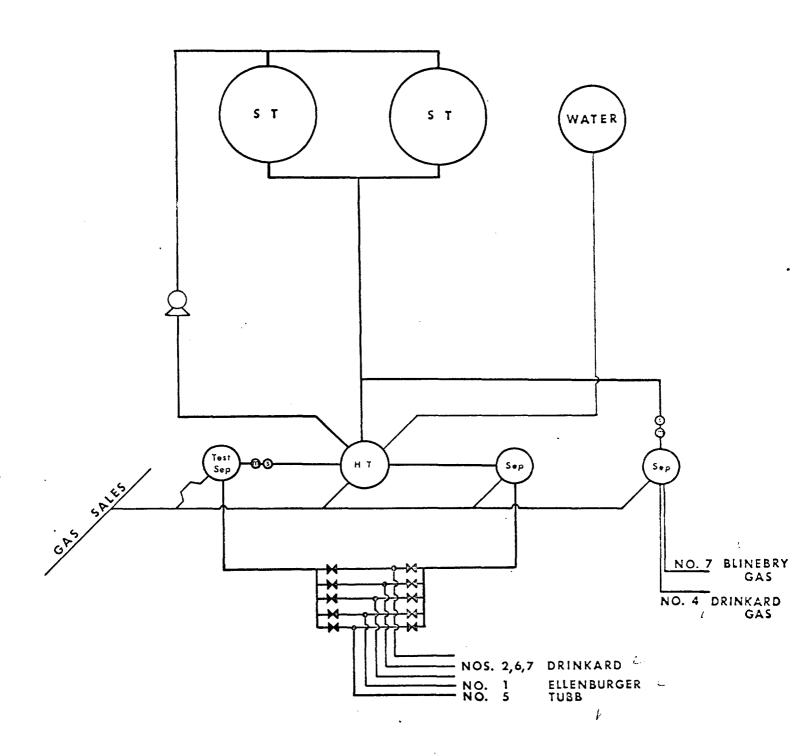

There are presently seven producing wells on the lease (4 wells from the Drinkard, and one each for the Ellenburger, Blinebry and Tubb.) A map and schematic of the proposed system is attached.

Average gravities, volumes and values are as follows:

To prevent early abandonment of marginal wells, Amerada Hess Corporation respectfully requests administrative approval to commingle production on the E. Walden lease, and allocate production on the basis of well tests. The gas well condensates will be metered separately.

### AMERADA HESS CORPORATION

### EUNICE FIELD

### E. WALDEN LEASE

PROPOSED BATTERY