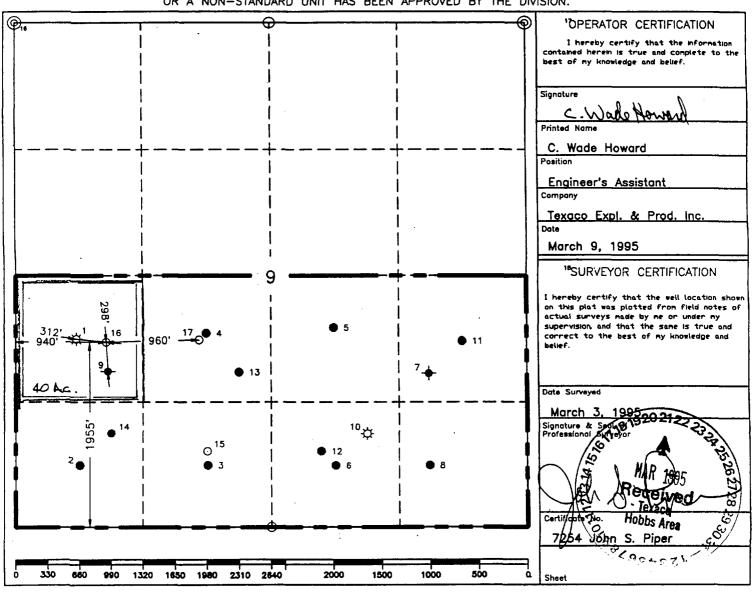

## WELL LOCATION AND ACREAGE DEDICATION PLAT

| 1 A               | Pl Number | - A +          | T          | <sup>2</sup> Pool Code |                         |                  | <sup>3</sup> Pool Narr | 10             |                          |
|-------------------|-----------|----------------|------------|------------------------|-------------------------|------------------|------------------------|----------------|--------------------------|
| 31-02             | 5-30      | \$8 L          | ا (        | 3780                   | Wei                     | Blinebry         |                        |                |                          |
| *Property Co.     |           |                |            |                        | <sup>5</sup> Property N | ame              |                        |                | <sup>8</sup> Well Number |
| ///37             |           |                |            |                        | L. Van I                | Etten            |                        |                | 16                       |
| OGRID No.         |           |                |            |                        | Doperator N             | lame             |                        |                | <sup>9</sup> Elevation   |
| 55321             |           |                |            | <b>TEXACO</b>          | <b>EXPLORATION</b>      | & PRODUCTION,    | INC.                   |                | 3547'                    |
|                   |           |                |            |                        | <sup>10</sup> Surface L | ocation          |                        |                |                          |
| UL or lot no.     | Section   | Township       | Range      | Lot Idn                | Feet from the           | North/South line | Feet from the          | East/West line | <sup>7</sup> County      |
| L                 | 9         | 20-S           | 37-E       |                        | 1955'                   | South            | 940'                   | West           | Lea                      |
|                   |           |                | " в        | ottom Ho               | le Location If          | Different From   | Surface                |                |                          |
| UL or lot no.     | Section   | Township       | Range      | Lot Idn                | Feet from the           | North/South line | Feet from the          | East/West line | <sup>7</sup> County      |
|                   |           | 1              |            |                        |                         | <u> </u>         | <u> </u>               |                |                          |
| 12Dedicated Acres | 1300      | oint or Infill | 1*Consolic | lation Code            | <sup>15</sup> Order No. |                  |                        |                |                          |
| 40                | l         |                |            |                        |                         |                  |                        |                |                          |

NO ALLOWABLE WILL BE ASSIGNED TO THIS COMPLETION UNTIL ALL INTERESTS HAVE BEEN CONSOLIDATED OR A NON-STANDARD UNIT HAS BEEN APPROVED BY THE DIVISION.

DISTRICT!
P.O. Box 1980, Hobbs, NM 88240 DISTRICT II