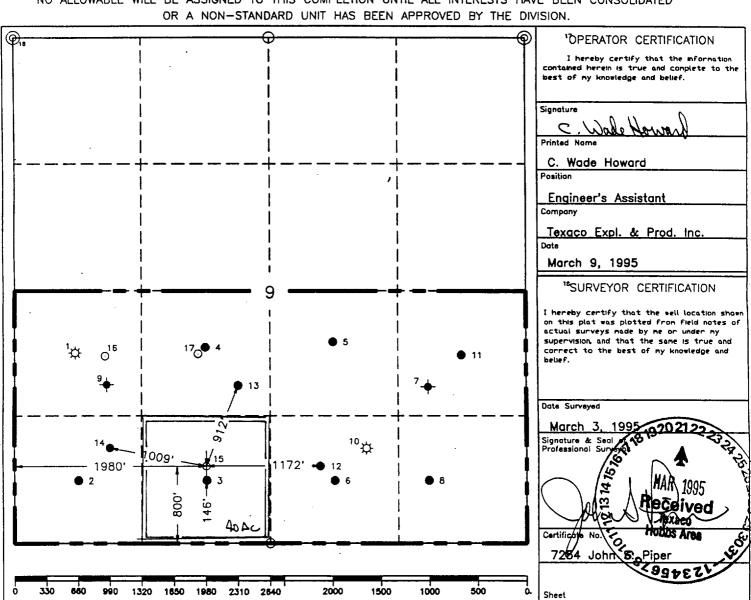

## WELL LOCATION AND ACREAGE DEDICATION PLAT

| API Number    | <sup>2</sup> Pool Code | 3 Pool Name                |                          |
|---------------|------------------------|----------------------------|--------------------------|
| 5-D25-3289    | 63780                  | Weir Blinebry              |                          |
| Property Code | 7                      | <sup>5</sup> Property Name | <sup>8</sup> Well Number |
| 11127         |                        | L. Van Etten               | 15                       |
| OGRID No.     |                        | Operator Name              | <sup>5</sup> Elevation   |
| 9932/         | TEXACO EXPLO           | DRATION & PRODUCTION, INC. | 3535'                    |

|                   |           |               |           |             | " Surface L             | <u>_ocation</u>  |               |                |                     |
|-------------------|-----------|---------------|-----------|-------------|-------------------------|------------------|---------------|----------------|---------------------|
| UL or lot no.     | Section   | Township      | Range     | Lot idn     | Feet from the           | North/South line | Feet from the | East/West line | County              |
| N                 | 9         | 20 <b>-</b> S | 37-E      |             | 800'                    | South            | 1980'         | West           | Lea                 |
|                   |           |               | 11 B      | ottom Hol   | e Location If           | Different From   | Surface       |                |                     |
| UL or lot no.     | Section   | Township      | Renge     | Lot Idn     | Feet from the           | North/South line | Feet from the | East/West line | <sup>7</sup> County |
|                   |           |               | 14 -      |             |                         |                  |               | <u> </u>       | <u> </u>            |
| 12Dedicated Acres | , ,,,,,,, | int or Infill | 'Consolic | lation Code | <sup>15</sup> Order No. |                  |               |                |                     |
| 40                | 1_        |               |           |             |                         |                  |               |                |                     |

NO ALLOWABLE WILL BE ASSIGNED TO THIS COMPLETION UNTIL ALL INTERESTS HAVE BEEN CONSOLIDATED

DISTRICT 1 P. O. Box 1980, Hobbs, NN 88240

DISTRICT II P. O. Drower DD, Artesia, NM 88210

DISTRICT III 1000 Rio Brazos Rd., Aztec, NM 87410