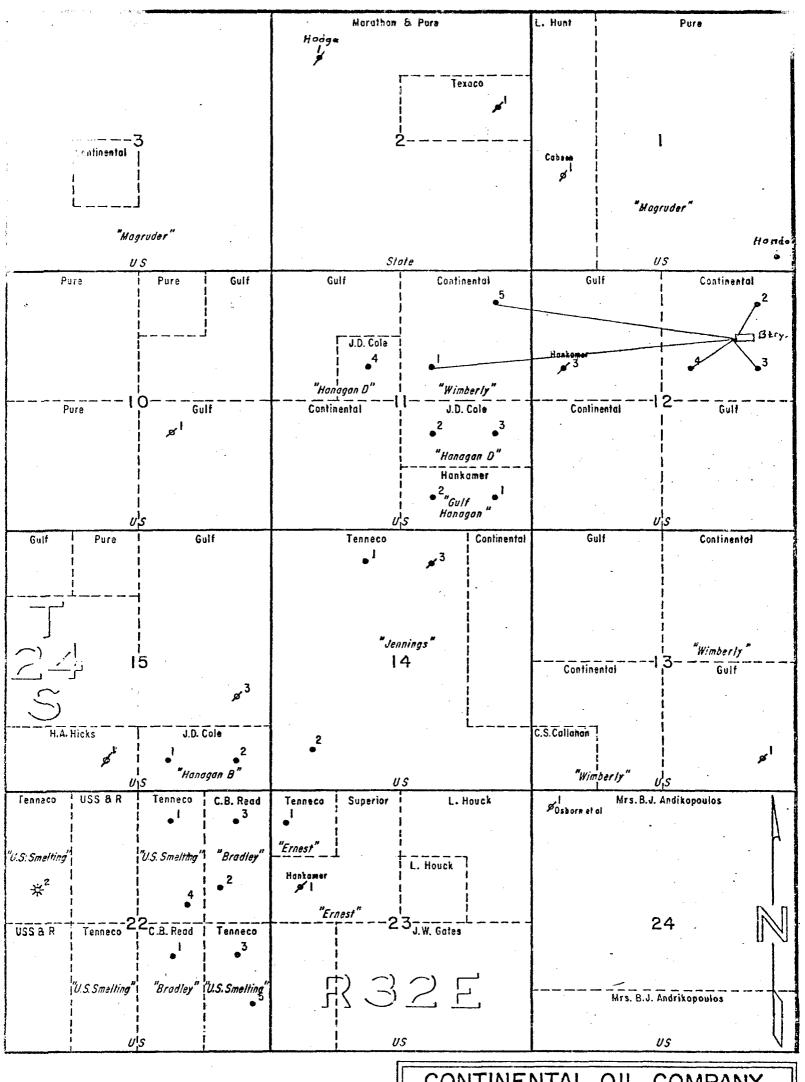

Attached is a tabulation of the latest well tests, a schematic of the proposed commingled installations, a lease plat showing wells to be served by the installation and a letter from U.S.G.S. giving their approval to the proposed commingling.