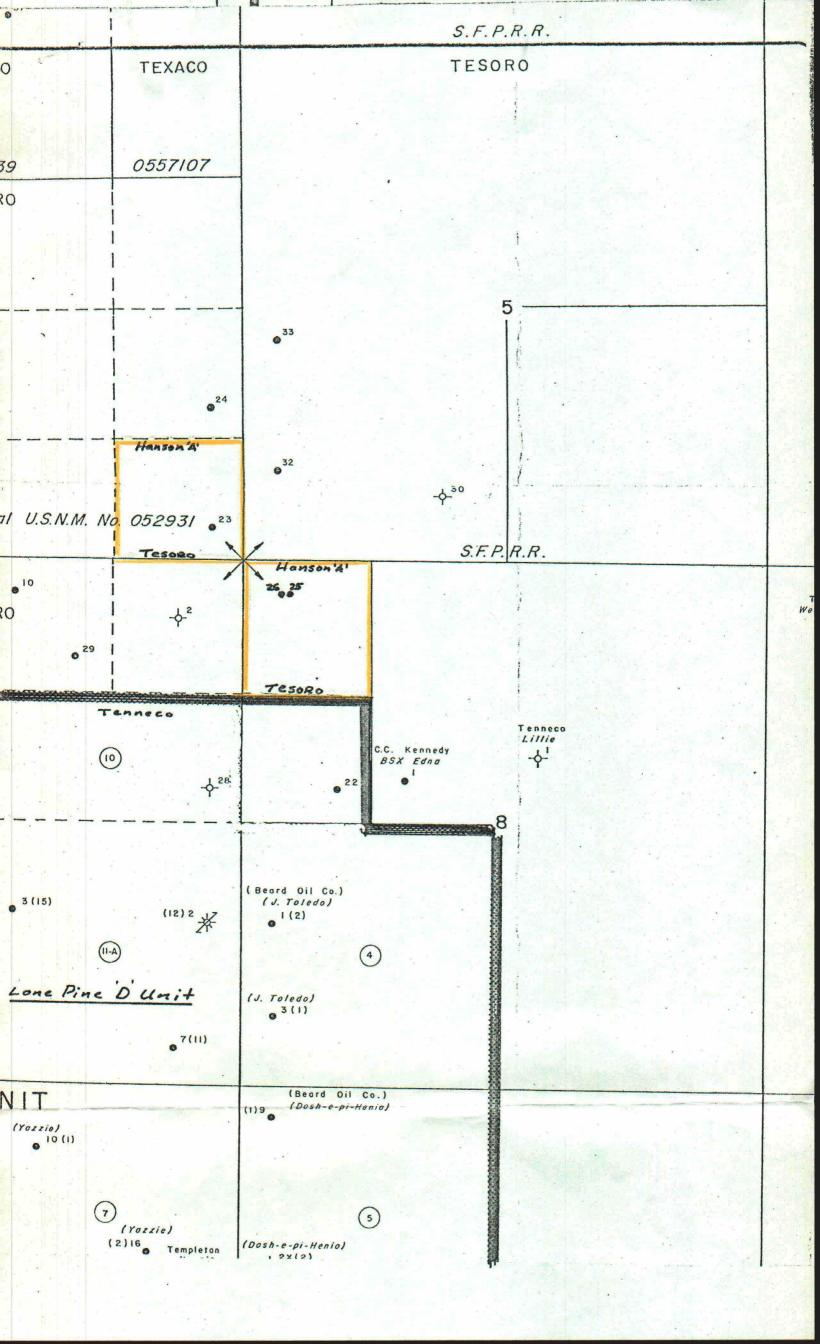

RE: Administrative Approval - Surface Commingling Tesoro Petroleum's Upper Hospah Oil and Dakota Oil on the Hanson 'A' Lease (USNM # 052931) SE/4; SE/4, Sec. 6, T17N, R8W, & NW/4; NW/4, Sec. 8, T17N R8W McKinley County, New Mexico

Dear Sir:

Tesoro Petroleum Corporation respectfully requests an exception to rule 303(a) as provided in rule 303(b) in order to commingle Upper Hospah Oil with Dakota Oil on the above captioned lease. The tank battery for this lease is located in Unit P, Section 6, T17N, R8W. Lease and royalty interest ownership is common for both the Upper Hospah (depth 1600') and the Dakota production (depth 2600') on this lease.

Tesoro has three producing wells on this lease (see attached plat). Two of these wells, no. 23 and 26 are marginal oil producers (no. 23 Hospah Dakota; no. 26 Upper Hospah). The no. 25 well is an 80 BOPD (top allowable) Lone Pine Dakota completion. A tabulation of the last 60 days production for well no. 23 and the production for well no. 26 is attached for your information.