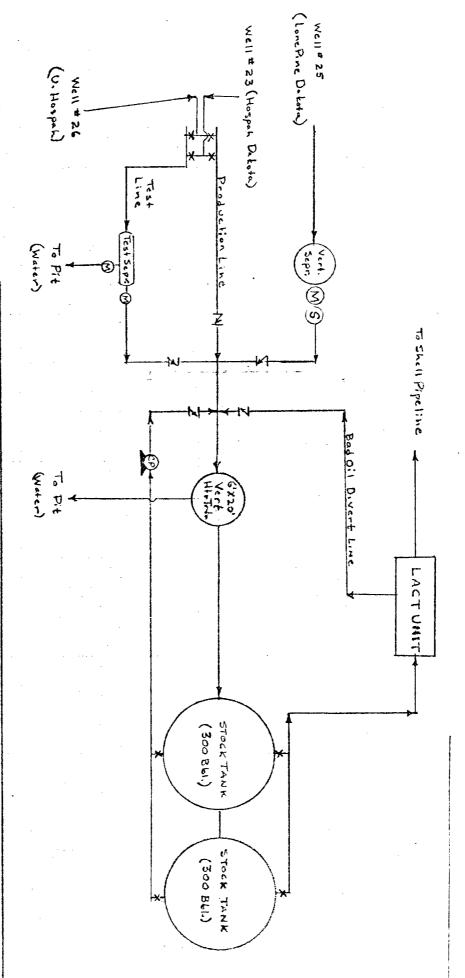

A schematic diagram of the proposed commingling facility along with a proposed LACT unit for this lease is also attached. A form C-106 will be filed with the NMOCC District Office in Aztec for permission to install the LACT unit indicated on this schematic diagram in the event installation of this unit is deemed necessary.