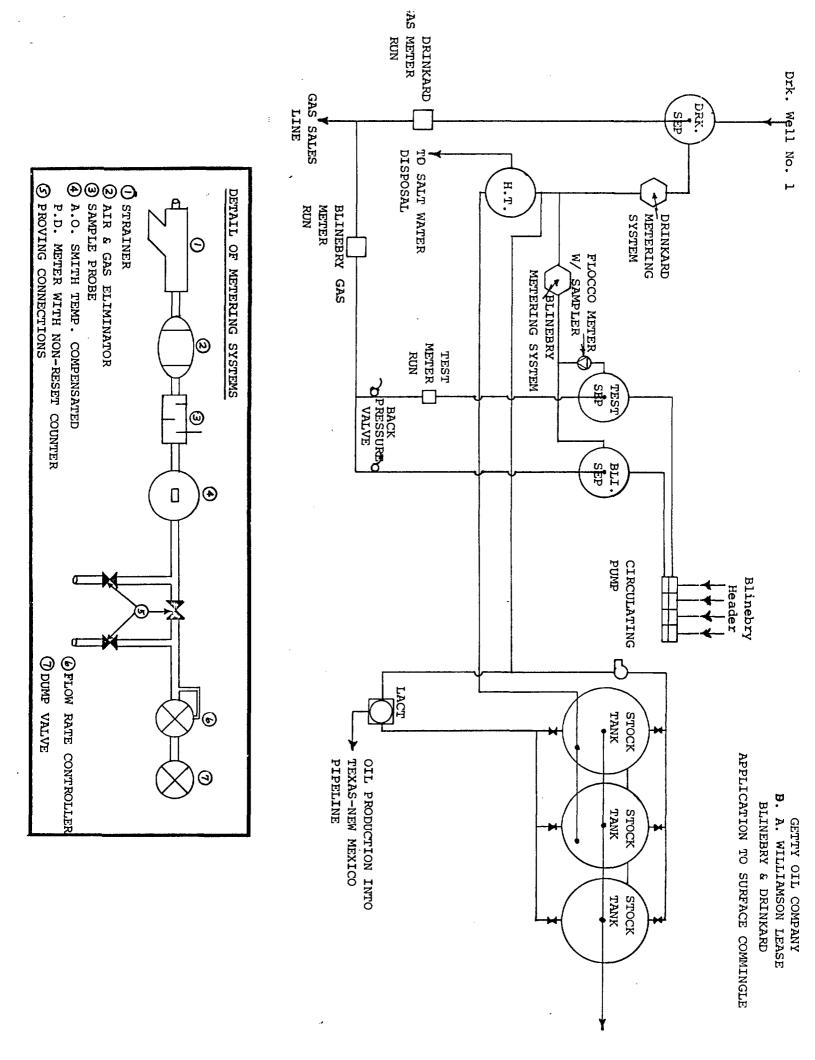

In support of this application the following items are attached:

- 1. A schematic diagram of the proposed commingling installation.
- 2. A plat showing the location of all wells on the D. A. Williamson Lease and the zone from which each well is producing.
- 3. Waiver from Kirby Petroleum Company (only other party having diversified interest) consenting to the commingling of Blinebry and Drinkard Oil Production in a common battery.

Commingle D. A. Williamson Lease NMOCC-Mr. A. L. Porter, Jr.-Santa Fe, N. M. December 31, 1974

PAGE NO. 2

- 3. It is proposed to determine Blinebry production from each well by Monthly Well Tests as is presently done.
- 4. The Drinkard production from Well No. 1 will be metered continuously.
- 5. The total Blinebry production will be metered continuously.
- 6. Gas production will be determined by flowing through separate Sales gas meters, metering each zone continuously.