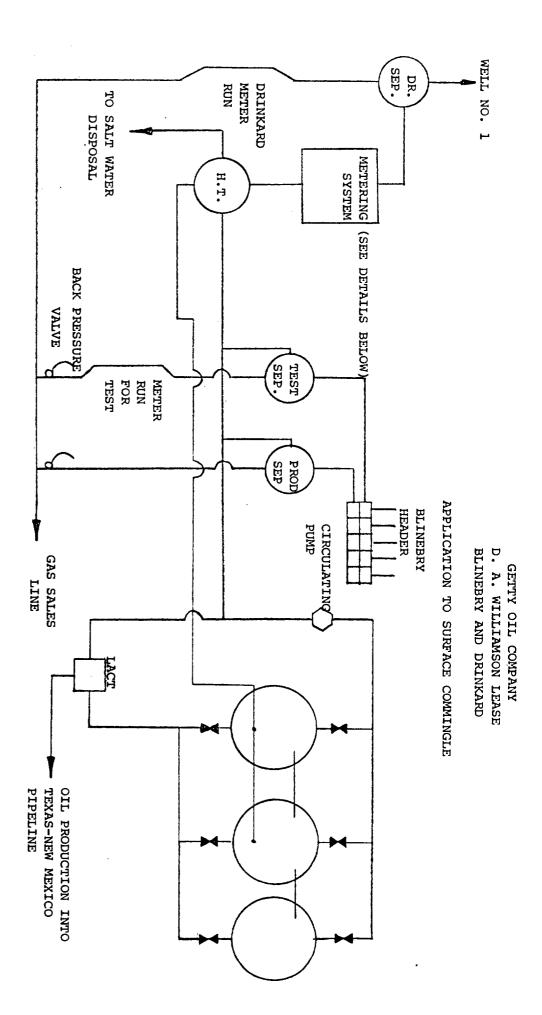

In support of this application the following items are attached:

- 1. A schematic diagram of the proposed commingling installation.
- 2. A plat showing the location of all wells on the D. A. Williamson Lease and the zone from which each well is producing.
- 3. Waiver from Kirby Petroleum Company (only other party having diversified interest) consenting to the commingling of Blinebry and Drinkard Oil Production in a common battery.

Commingle D. A. Williamson Lease NMOCC-Mr. A. L. Porter, Jr.-Santa Fe, N. M. December 31, 1974

PAGE NO. 2

- 3. It is proposed to determine Blinebry production from each well by Monthly Well Tests as is presently done.
- 4. The Drinkard production from Well No. 1 will be metered continuously.
- 5. The total Blinebry production will be metered continuously.
- 6. Gas production will be determined by flowing through separate Sales gas meters, metering each zone continuously.