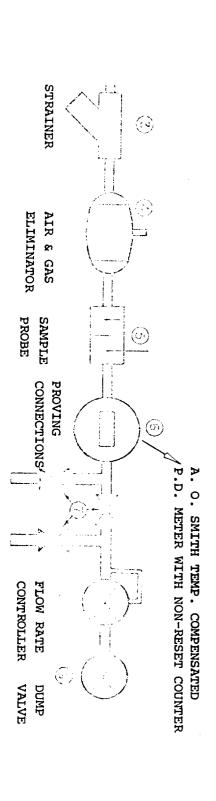

In support of this application the following items are attached:

- 1. A schematic diagram of the proposed commingling installation.
- 2. A plat showing the location of all wells on the D. A. Williamson Lease and the zone from which each well is producing.
- 3. Waiver from Kirby Petroleum Company (only other party having diversified interest) consenting to the commingling of Blinebry and Drinkard Oil Production in a common battery.

Commingle D. A. Williamson Lease NMOCC-Mr. A. L. Porter, Jr.-Santa Fe, N. M. December 31, 1974

PAGE NO. 2

- 3. It is proposed to determine Blinebry production from each well by Monthly Well Tests as is presently done.
- 4. The Drinkard production from Well No. 1 will be metered continuously.
- 5. The total Blinebry production will be metered continuously.
- 6. Gas production will be determined by flowing through separate Sales gas meters, metering each zone continuously.