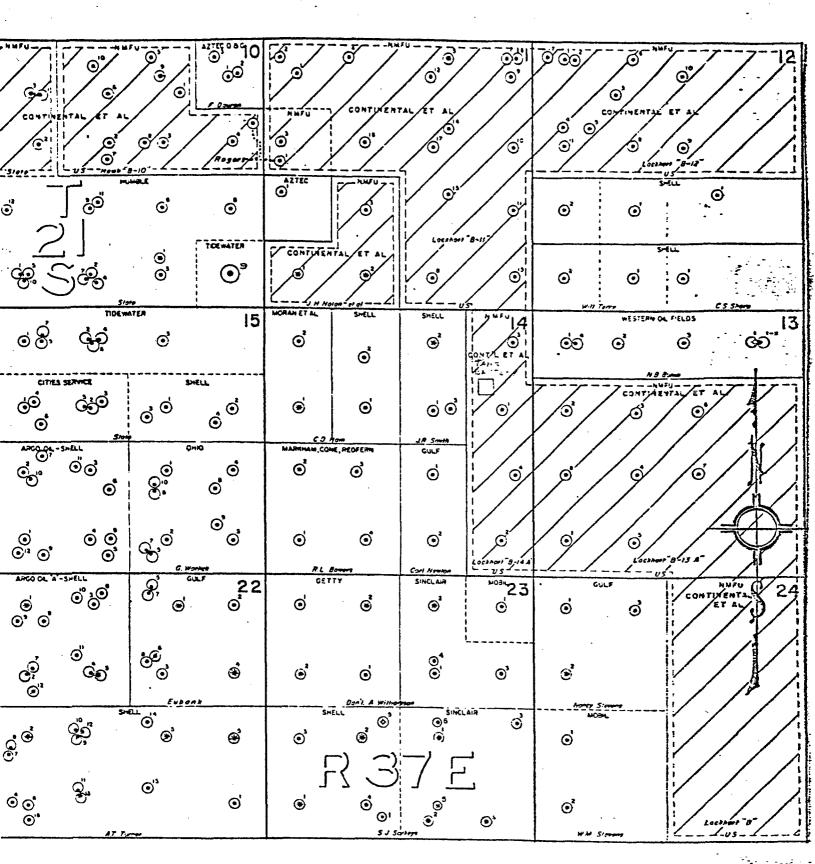

The attached plat shows the location of the wells, as well as the battery location of the proposed commingled facility. The attached schematic shows the proposed battery. The production from each pool will be allocated on the basis of periodic well tests.

## STATUE CODE

F. . . FLOWING

P. . PUMPING

S . . . SHUT-IN

MOTE : THE NUMBERS LISTED IN THIS COLUMN ARE A DAILY AVERAGE OF PRODUCTION OVER A 61 DAY PERIOD

CONTINENTAL OIL COMPANY
PRODUCTION DEPARTMENT
HOBBS DIVISION
LOCKHART B-14 "A" LEASE PLAT
LEA COUNTY, NEW MEXICO
SCALE: 1" 2000'