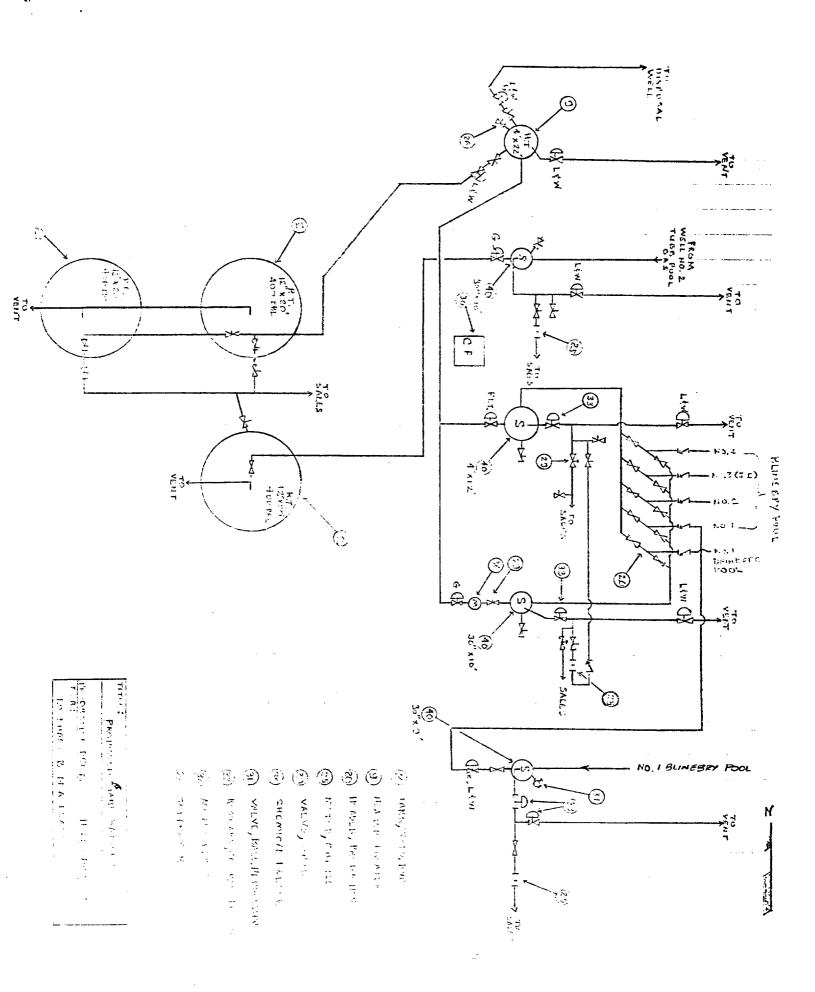

The attached plat shows the location of the wells, as well as the battery location of the proposed commingled facility. The attached schematic shows the proposed battery. The production from each pool will be allocated on the basis of periodic well tests.

## STATUE CODE

F. . . FLOWING

P. . PUMPING

S . . . SHUT-IN

MOTE : THE NUMBERS LISTED IN THIS COLUMN ARE A DAILY AVERAGE OF PRODUCTION OVER A 61 DAY PERIOD

CONTINENTAL OIL COMPANY
PRODUCTION DEPARTMENT
HOBBS DIVISION
LOCKHART B-14 "A" LEASE PLAT
LEA COUNTY, NEW MEXICO
SCALE: 1" 2000'