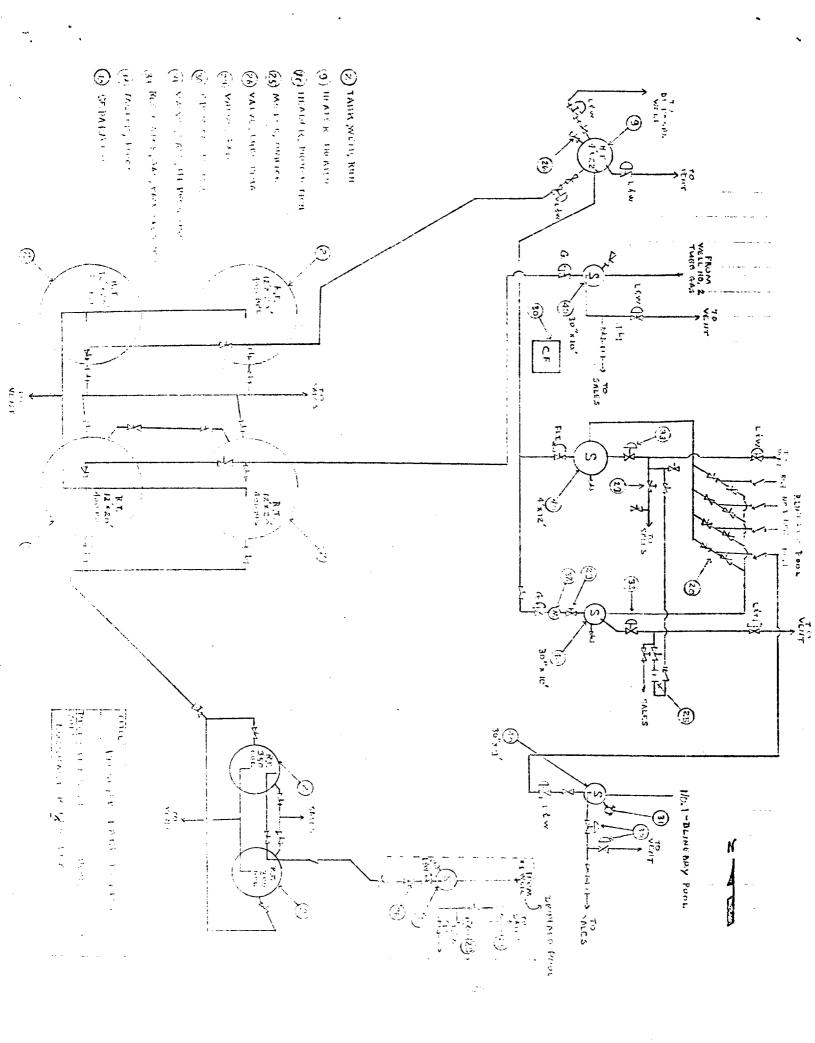

The attached plat shows the location of the wells, as well as the battery location of the proposed commingled facility. The attached schematic shows the proposed battery. The production from each pool will be allocated on the basis of periodic well tests.

## STATUE CODE

F. . . FLOWING

P. . PUMPING

S . . . SHUT-IN

MOTE : THE NUMBERS LISTED IN THIS COLUMN ARE A DAILY AVERAGE OF PRODUCTION OVER A 61 DAY PERIOD

CONTINENTAL OIL COMPANY
PRODUCTION DEPARTMENT
HOBBS DIVISION
LOCKHART B-14 "A" LEASE PLAT
LEA COUNTY, NEW MEXICO
SCALE: 1" 2000'