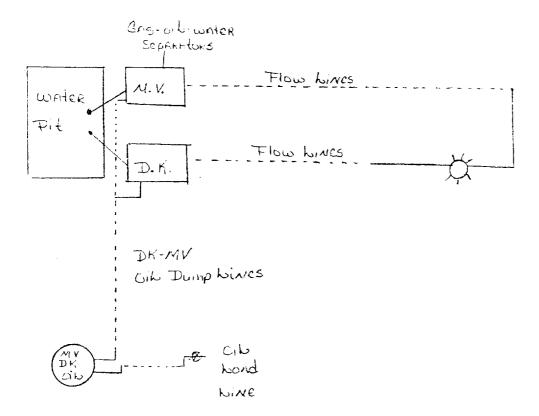

Attached is a schematic diagram of the proposed installation and a plat showing the location of this well, which is the only well on this lease.

Very truly yours,

PALMER OIL & GAS COMPANY

By: Robert D Ballantime

PROPOSEd BALLERY INSLAMATION F. Montoya 27 #1 P-27-32N-13W DAKOLA-MESNIERSE DUNK

## Oil Commingled At Surface