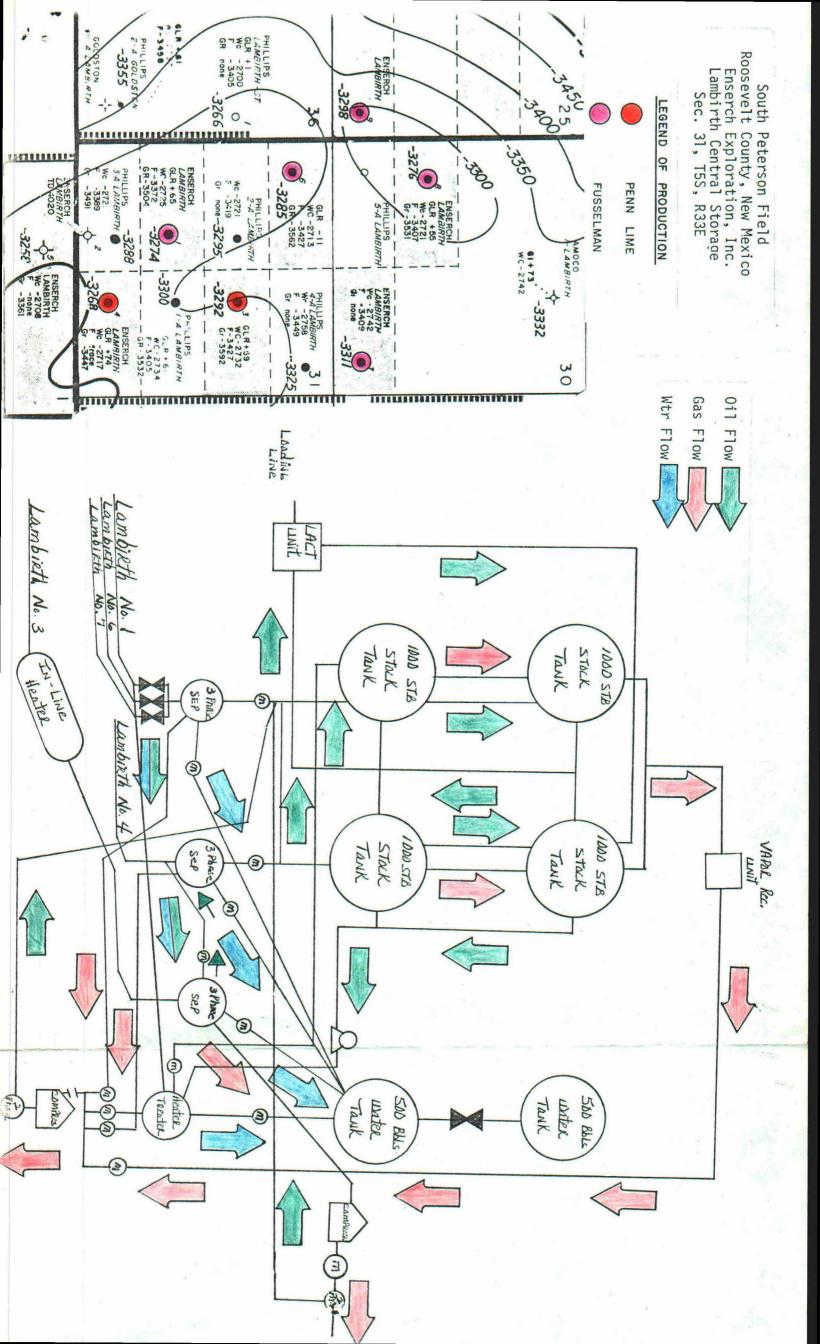

Dear Sir:

Attached please find a revised schematic of the South Peterson Fusselman and Pennsylvanian Pools Central Storage Commingling Facilities, Roosevelt County, New Mexico. The only change we have made since approval of Commingling Order PC-573 has been the installation of a compressor at the Enserch Lambirth No. 3 well.