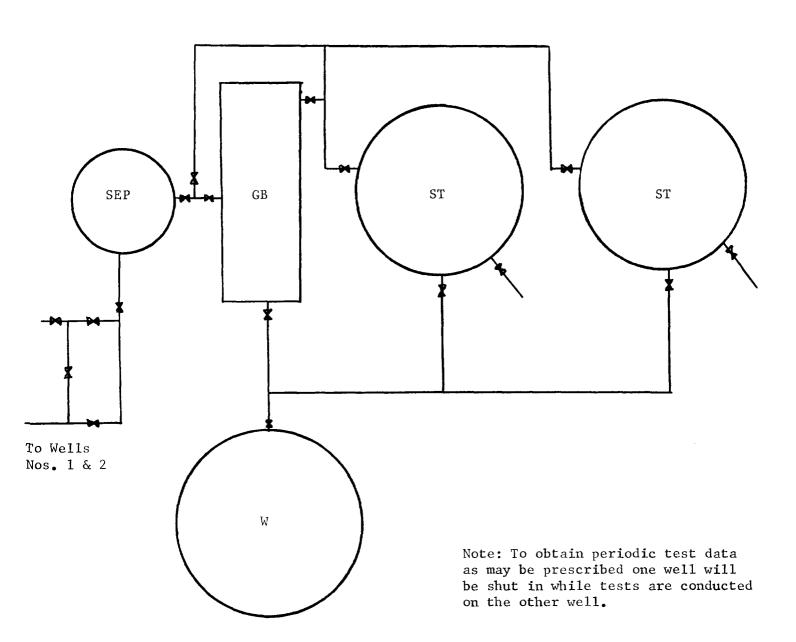

NOTE: Well No.2 is a new well completed on 1-26-80 and tested for 3 BOPD 265 MCF Gas TP 185# Cp 255#.

Well shut in waiting for gas connection.

CAMPBELL & HEDRICK
Elliott Lease 063564
S/2 N/2 Sect. 6 T23S R38E
Lea County, New Mexico
Schematic Diagram of Facilities