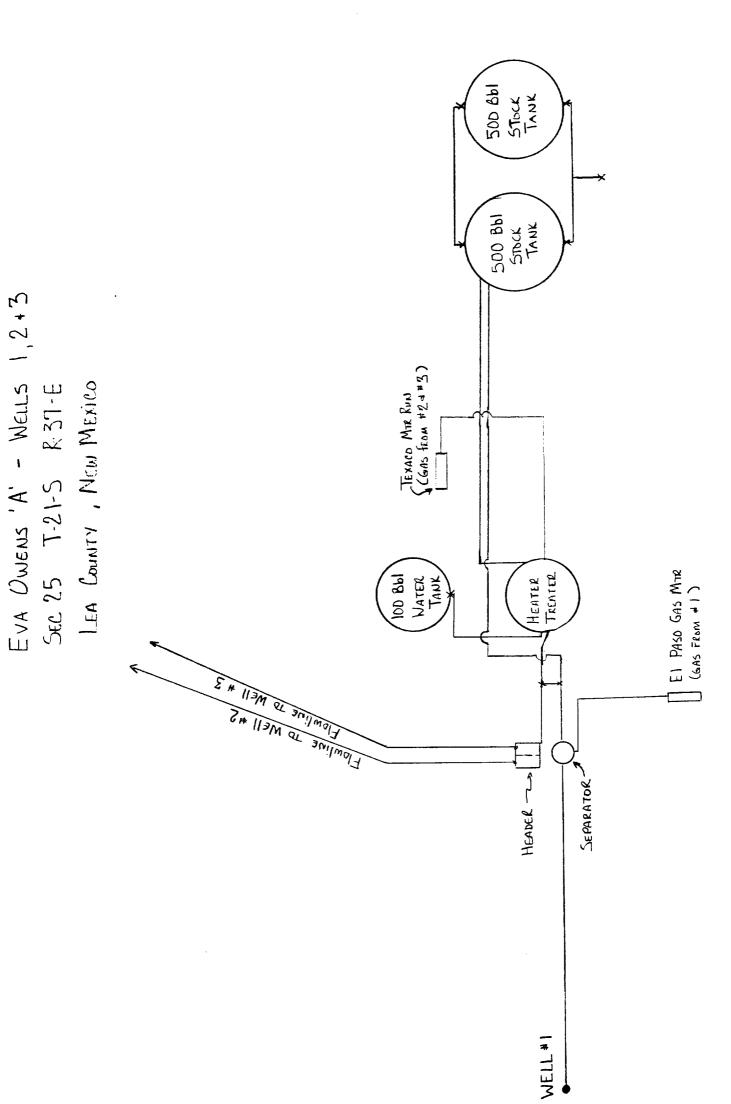

The commingling of these fluids will <u>not result in loss</u> of the values of the production. A schematic diagram of the battery Installation and plat showing location of the two wells are attached.