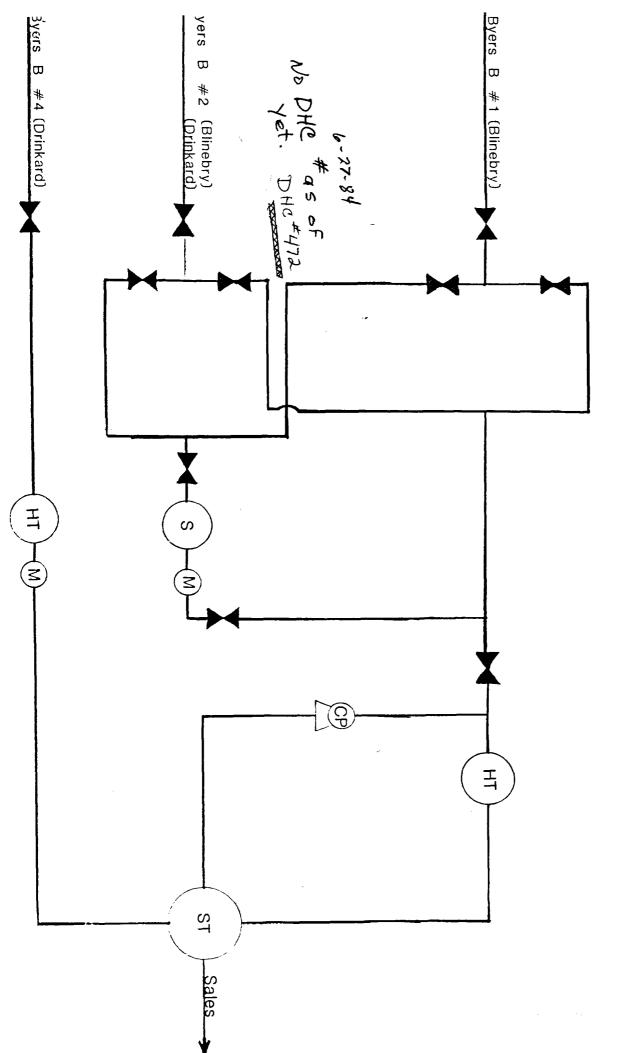

Facilities".

New Mexico Oil Conservation Division June 11, 1984 Page 2

In additional support of this application, the following is attached:

- 1. Plat of the Byers lease
- 2. Schematic diagram of the lease commingling facilities

ES:JME:jme attachments

cc: New Mexico Oil Conservation Division
District I Office
P.O. Box 1980
Hobbs, New Mexico 88240

**Proposed Commingling Facilities** 