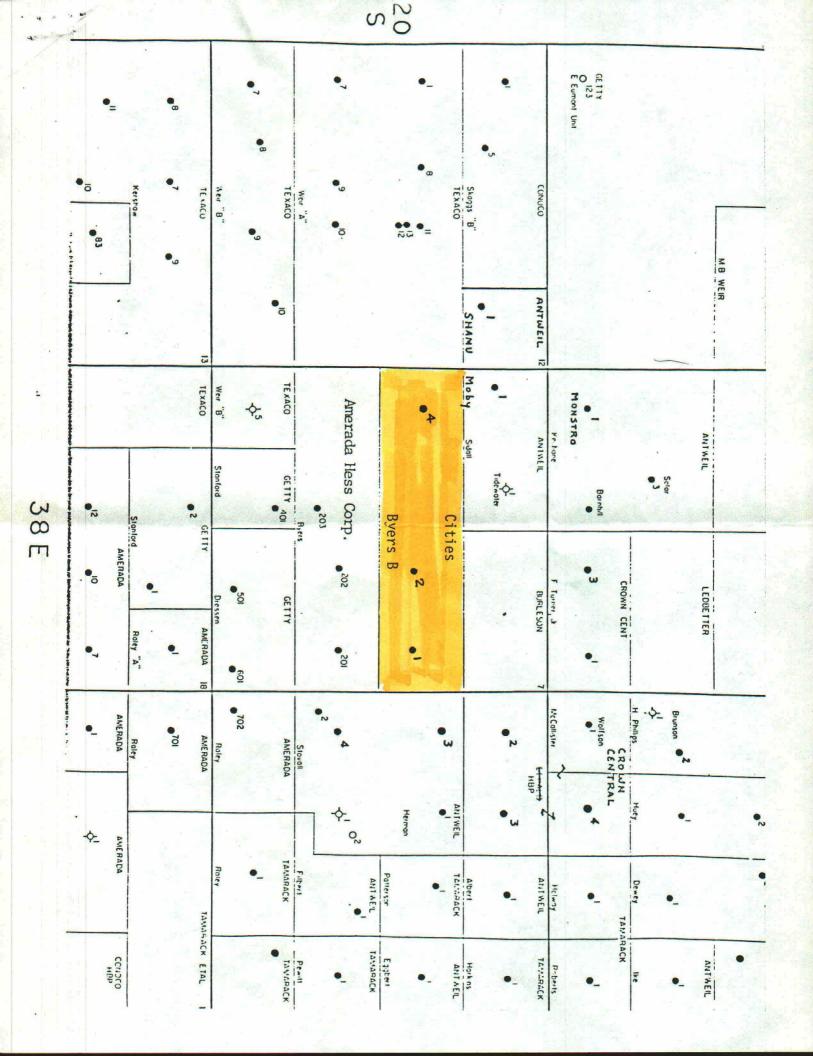

Dear Mr. Ramey:

Cities Service Oil and Gas Corporation respectfully requests administrative approval of an exception to Rule 303-A of the Commission rules and regulations to permit the commingling of crude oil production from the Nadine Blinebry, West and Nadine Drinkard, West oil pools into a common surface storage on our Byers B lease, Section 7-T20S-R38E, Lea County, New Mexico.

Facilities".

New Mexico Oil Conservation Division June 11, 1984 Page 2

In additional support of this application, the following is attached:

- 1. Plat of the Byers lease
- 2. Schematic diagram of the lease commingling facilities