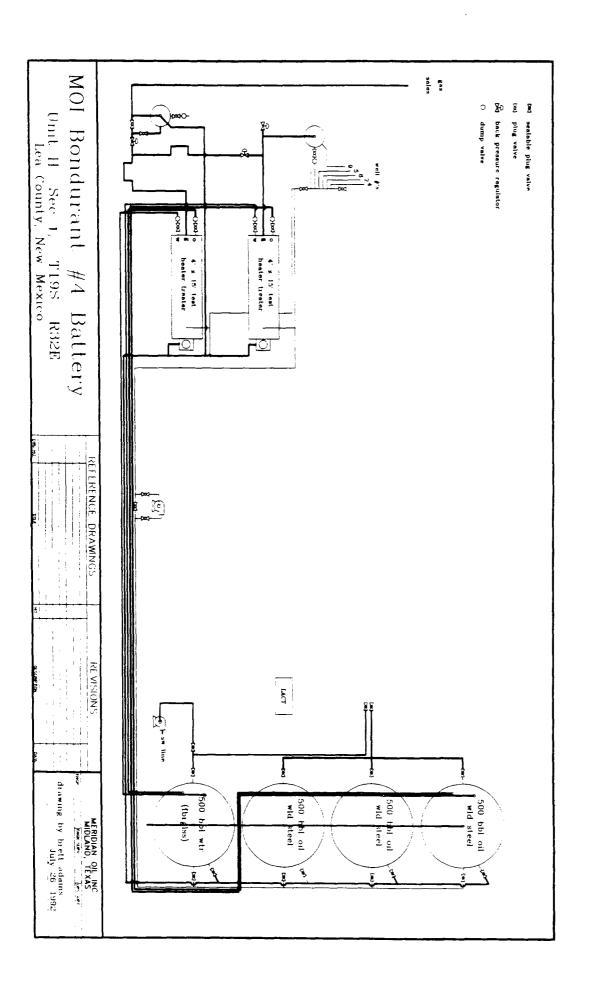

A Plat is attached showing the location of each well and reservoir each well produces from and the proposed location of the LACT.

Enclosed is a battery diagram which describes the proposed operation.

The Bondurant Federal lease produces about 350 BOPD from the Yates and Bone Spring reservoirs. The individual well production is listed below.

## Surface Commingling - Bondurant Federal Lease Page 2

Once a month, production from each well will go through a test heater treater that goes to test tanks all by itself. This is how production will be allocated.