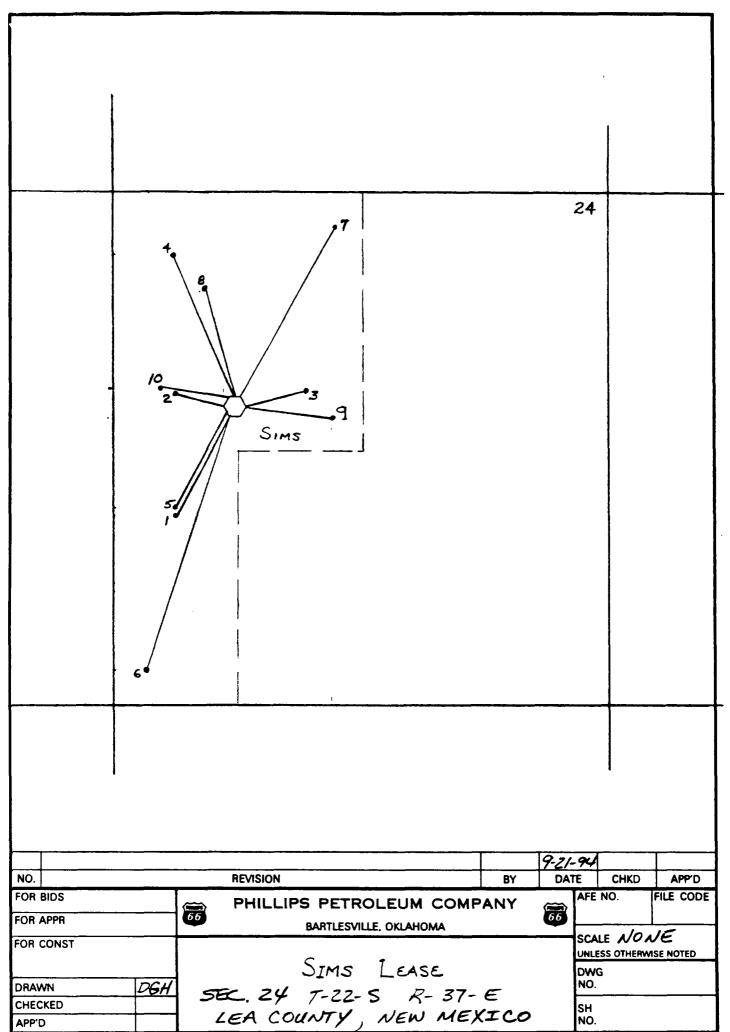

EXPLORATION AND PRODUCTION GROUP Permian Basin Region

4001 PENBROOK

November 14, 1994

Surface Commingling Re: Sims Well Numbers 1, 2, 3, 4, 5, 6, 7,

8, 9, and 10

Lea County, New Mexico

State of New Mexico Energy and Minerals Natural Resources Dept. Oil Conservation Division 2040 S. Pacheco Santa Fe, New Mexico 87504

## Glentlemen:

Phillips Petroleum Company requests your approval to Surface Commingle the oil production from the Sims Lease. Listed below are the Wells and Pools of which each one produces from.

- Sims #1 Brunson Drinkard-Abo South and Blinebry Oil & Gas Pools
- Sims #2 Brunson Drinkard-Abo South and Blinebry Oil and Gas Pools
- Sims #3 Brunson Drinkard-Abo South and Tubb Oil and Gas Pools
- Sims #4 Brunson Drinkard-Abo South and Blinebry Oil and Gas Pools
- Sims #5 Blinebry Oil and Gas Pool
- Sims #6 Brunson Drinkard-Abo South, Brunson Ellenburger East, Brunson McKee East, and Tubb Pools
- Sims #7 Wantz Granite Wash Pool
- Sims #8 Wantz Granite Wash Pool
- Sims #9 Wantz Blinebry and Wantz Granite Wash Pools
- Sims #10- Tubb Pool