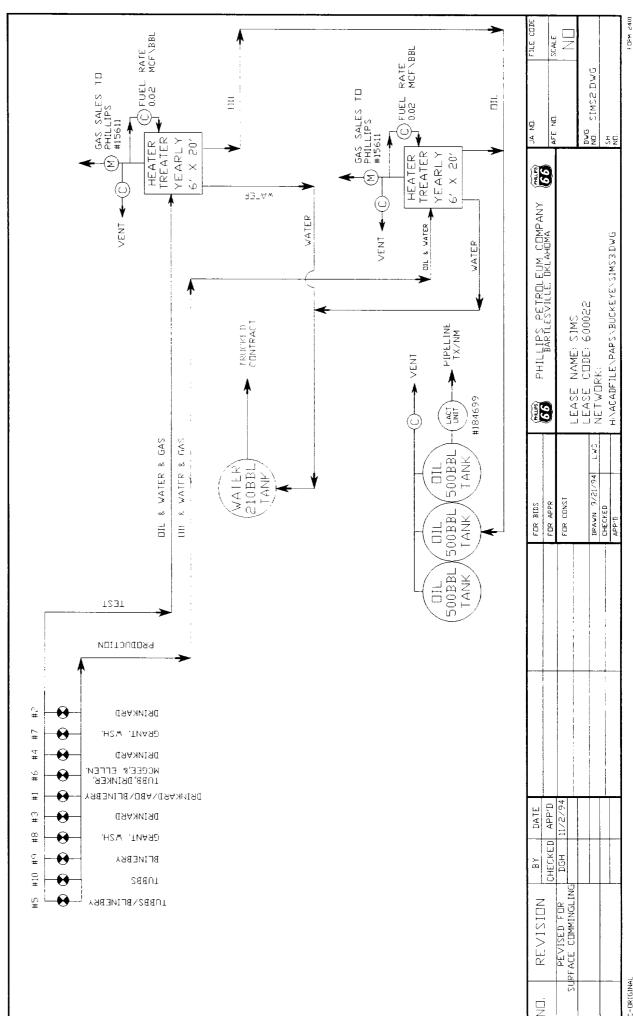

## Glentlemen:

Phillips Petroleum Company requests your approval to Surface Commingle the oil production from the Sims Lease. Listed below are the Wells and Pools of which each one produces from.

- Sims #1 Brunson Drinkard-Abo South and Blinebry Oil & Gas Pools
- Sims #2 Brunson Drinkard-Abo South and Blinebry Oil and Gas Pools
- Sims #3 Brunson Drinkard-Abo South and Tubb Oil and Gas Pools
- Sims #4 Brunson Drinkard-Abo South and Blinebry Oil and Gas Pools
- Sims #5 Blinebry Oil and Gas Pool
- Sims #6 Brunson Drinkard-Abo South, Brunson Ellenburger East, Brunson McKee East, and Tubb Pools
- Sims #7 Wantz Granite Wash Pool
- Sims #8 Wantz Granite Wash Pool
- Sims #9 Wantz Blinebry and Wantz Granite Wash Pools
- Sims #10- Tubb Pool

Phillips has 100 percent ownership of these wells. The Oil production will be measured by well tests. Texas New Mexico Pipeline is the oil gatherer.

Please advise me at (915)368-1488 if you have any questions.

NOTE: It is anticipated that Phillips Petroleum Company will be paid the same price for the commingled oil production from the Sims lease wells. No value will be lost when the oil is surface commingled.