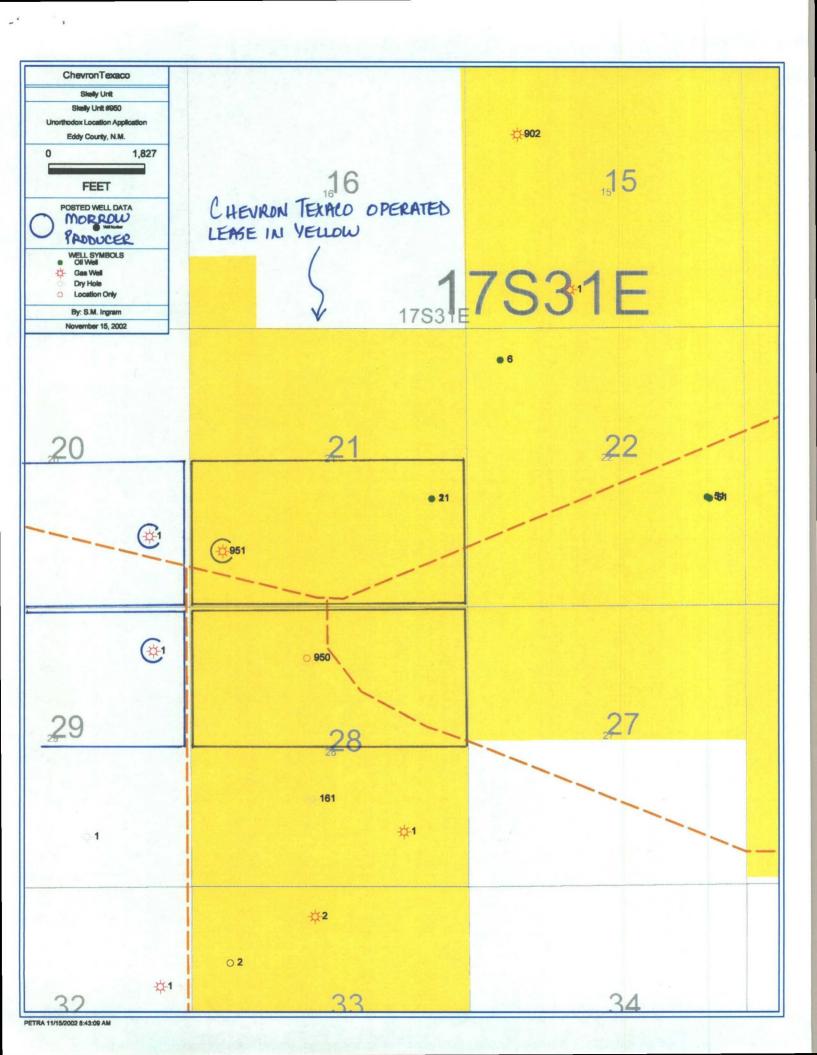

Dear Mr. Ezeanyim,

Chevron Texaco respectfully requests NMOCD administrative approval for a non-standard location for a 320 acre gas proration unit, consisting of the N/2 of Section 28, T17S, R31E, Eddy County, N.M.

This SU #950 well was originally permitted at a location 1650' FNL & 660' FWL Section 28, T17S, R31E (copy attached). It became necessary to move the location to the northeast to reduce reservoir risk after incorporating into our subsurface interpretations new subsurface data acquired through the recent drilling of an offset well. Several attempts were made to re-stake the well at a location which reduced the reservoir risk, based on the revised interpretation, and avoided area pipelines, existing wells, a drainage draw and a rather large arch site in the vicinity. These attempts included locations at 660' FNL & 1650' FWL, 810' FNL & 1650' FWL. 1210' FNL & 1650' FWL, and 1260' FNL & 1650' FWL. These locations all proved unacceptable due to pipelines, topography, or archaeological considerations, therefore it became necessary to stake the well at the unorthodox location referenced above. This location is unorthodox as it encroaches by 246' on an internal quarter section line.

Because this unorthodox location encroaches only ChevronTexaco operated acreage, there are no "affected persons" associated with this request. Furthermore, since ChevronTexaco, et al, own all leasehold rights below the San Andres formation in the N/2 of Section 28 (common ownership in entire N/2 of Section 28), correlative rights will be protected for any future uphole recompletion attempts in this wellbore.

Please refer to the attached C-102 plat and maps for supporting data to this request.

Thank you for your consideration of this proposal. If you have any questions concerning this application, please contact Darrell Carriger at (915) 687-7356 or Scott Ingram at (915) 687-7212.