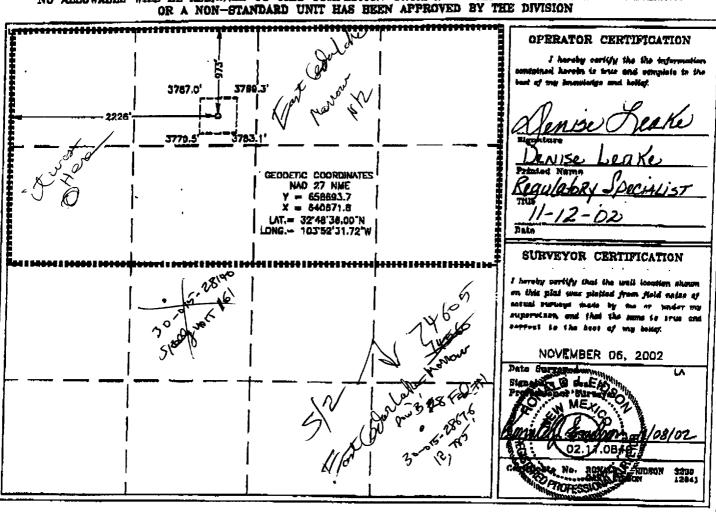

DISTRICT IV WELL LOCATION AND ACREAGE DEDICATION PLAT AMENDED REPORT P.G. DOT BOOK, SANTA FM. M.M. STAGE-BEGS Pool Code API Number MORROW 10-015-32431 Property Name

Well Mumber Property Gade 950 SKELLY UNIT Operator Name Eloyatian DGRID No. USA. INC 3784 Chevron'

Surface Location

North/South line Peet from the Rest/Wort Line County Lot Ida Food from the Bretlas RANKA UL or lot No. Township 2226' WEST EDDY 973' NORTH 31-E 17-5 28 C

Pottom Hale Location W Nillerant From Surface

| BOTTOM WOLE PROBRIEDE IN DALLACOUR LANDS                     |         |          |       |         |               |                  |                |                |        |  |
|--------------------------------------------------------------|---------|----------|-------|---------|---------------|------------------|----------------|----------------|--------|--|
| UL or let No.                                                | Section | Township | Range | lat idn | Foot from the | North/Smith line | Fast frest the | Rest/West Line | County |  |
|                                                              |         |          |       |         |               |                  |                |                |        |  |
| Redicated Acres Jaint or Infill Consolidation Code Order No. |         |          |       |         |               |                  |                |                |        |  |
| 320                                                          | 1       |          |       | l       |               |                  |                |                |        |  |
|                                                              |         |          |       |         |               |                  |                |                |        |  |

NO ALLOWABLE WILL BE ASSIGNED TO THIS COMPLETION UNTIL ALL INTERESTS HAVE REEN CONSOLIDATED