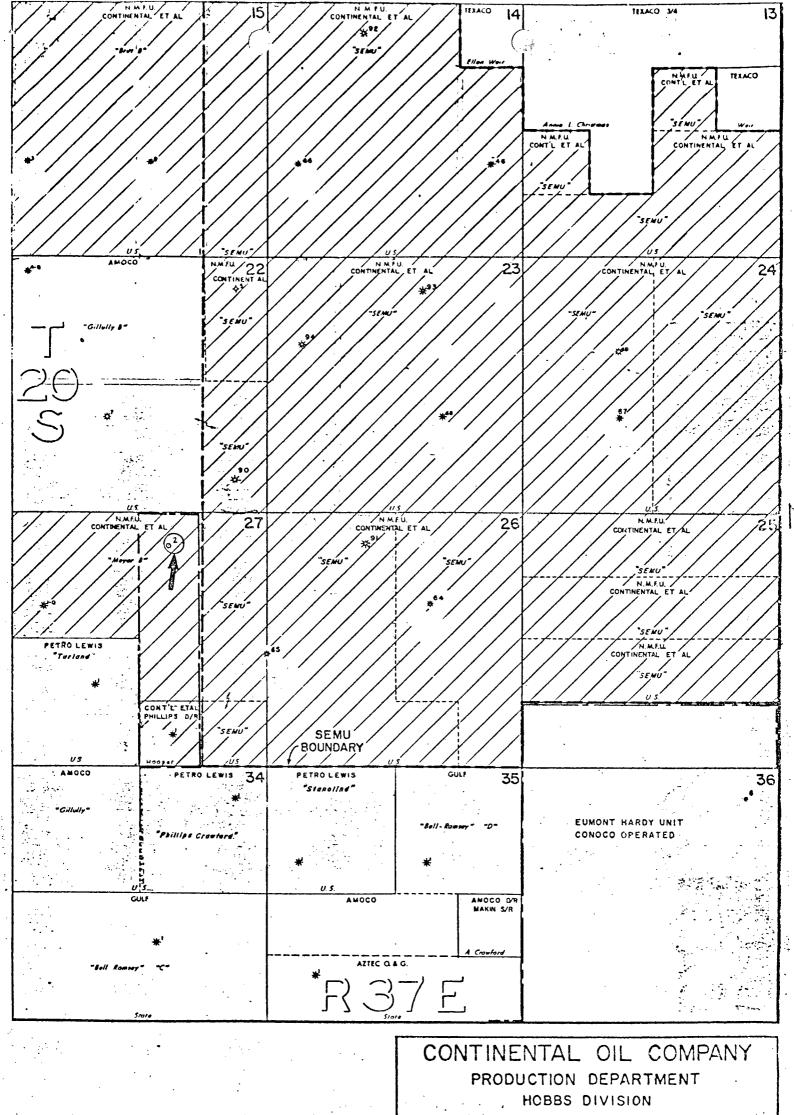

Continental Oil Company respectfully requests administrative approval of a 160-acre non-standard proration for its Phillips Hooper Federal Com. No. 2, located 660 feet from the north line and 1980 feet from the east line of Section 27, T-20S, R-37E, Lea County, New Mexico. The proposed non-standard proration unit will consist of the west half of the east half of Section 27, which in effect is a request for reassignment of the 160-acre NSP formerly assigned for the Continental operated, Phillips Hooper No. 1, plugged and abandoned on October 6, 1977.

The proposed unit will conform to regulatory requirements as follows:

- (1) Said unit consists of contiguous quarter-quarter sections (and/or lots).
- (2) Said unit lies wholly within a single governmental section.
- The entire proposed unit may be reasonably presumed to be productive of gas.
- (4) The length or width of said unit does not exceed 5,280 feet.
- (5) Copies of this application have been furnished by certified mail to all offset operators and all operators within said section.

The attached plat shows the proposed unit, the location of well No. 2 and the offset ownerships.

110° 2.16°10° 2.16°10° 2.16°10° 2.16°10° 2.16°10° 2.16°10° 2.16°10° 2.16°10° 2.16°10° 2.16°10° 2.16°10° 2.16°10° 2.16°10° 2.16°10° 2.16°10° 2.16°10° 2.16°10° 2.16°10° 2.16°10° 2.16°10° 2.16°10° 2.16°10° 2.16°10° 2.16°10° 2.16°10° 2.16°10° 2.16°10° 2.16°10° 2.16°10° 2.16°10° 2.16°10° 2.16°10° 2.16°10° 2.16°10° 2.16°10° 2.16°10° 2.16°10° 2.16°10° 2.16°10° 2.16°10° 2.16°10° 2.16°10° 2.16°10° 2.16°10° 2.16°10° 2.16°10° 2.16°10° 2.16°10° 2.16°10° 2.16°10° 2.16°10° 2.16°10° 2.16°10° 2.16°10° 2.16°10° 2.16°10° 2.16°10° 2.16°10° 2.16°10° 2.16°10° 2.16°10° 2.16°10° 2.16°10° 2.16°10° 2.16°10° 2.16°10° 2.16°10° 2.16°10° 2.16°10° 2.16°10° 2.16°10° 2.16°10° 2.16°10° 2.16°10° 2.16°10° 2.16°10° 2.16°10° 2.16°10° 2.16°10° 2.16°10° 2.16°10° 2.16°10° 2.16°10° 2.16°10° 2.16°10° 2.16°10° 2.16°10° 2.16°10° 2.16°10° 2.16°10° 2.16°10° 2.16°10° 2.16°10° 2.16°10° 2.16°10° 2.16°10° 2.16°10° 2.16°10° 2.16°10° 2.16°10° 2.16°10° 2.16°10° 2.16°10° 2.16°10° 2.16°10° 2.16°10° 2.16°10° 2.16°10° 2.16°10° 2.16°10° 2.16°10° 2.16°10° 2.16°10° 2.16°10° 2.16°10° 2.16°10° 2.16°10° 2.16°10° 2.16°10° 2.16°10° 2.16°10° 2.16°10° 2.16°10° 2.16°10° 2.16°10° 2.16°10° 2.16°10° 2.16°10° 2.16°10° 2.16°10° 2.16°10° 2.16°10° 2.16°10° 2.16°10° 2.16°10° 2.16°10° 2.16°10° 2.16°10° 2.16°10° 2.16°10° 2.16°10° 2.16°10° 2.16°10° 2.16°10° 2.16°10° 2.16°10° 2.16°10° 2.16°10° 2.16°10° 2.16°10° 2.16°10° 2.16°10° 2.16°10° 2.16°10° 2.16°10° 2.16°10° 2.16°10° 2.16°10° 2.16°10° 2.16°10° 2.16°10° 2.16°10° 2.16°10° 2.16°10° 2.16°10° 2.16°10° 2.16°10° 2.16°10° 2.16°10° 2.16°10° 2.16°10° 2.16°10° 2.16°10° 2.16°10° 2.16°10° 2.16°10° 2.16°10° 2.16°10° 2.16°10° 2.16°10° 2.16°10° 2.16°10° 2.16°10° 2.16°10° 2.16°10° 2.16°10° 2.16°10° 2.16°10° 2.16°10° 2.16°10° 2.16°10° 2.16°10° 2.16°10° 2.16°10° 2.16°10° 2.16°10° 2.16°10° 2.16°10° 2.16°10° 2.16°10° 2.16°10° 2.16°10° 2.16°10° 2.16°10° 2.16°10° 2.16°10° 2.16°10° 2.16°10° 2.16°10° 2.16°10° 2.16°10° 2.16°10° 2.16°10° 2.16°10° 2.16°10° 2.16°10° 2.16°10° 2.16°10° 2.16°10° 2.16°10° 2.16°10° 2.16°10° 2.16°10° 2.16°10° 2.16°10° 2.16°10° 2.16°10 (505) 393-4141