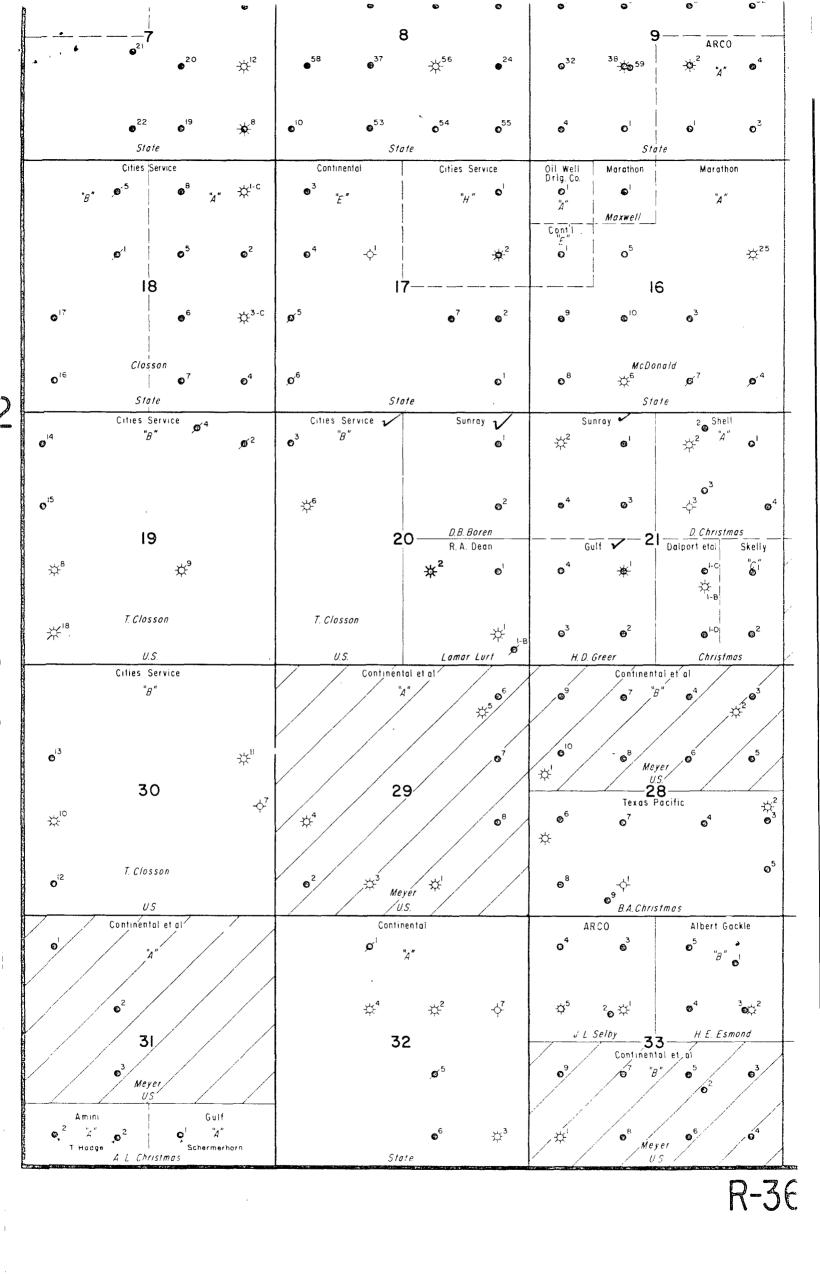

Gentlemen:

Application for 160-acre NSP Unit - Continental Oil Company, Lamar Lunt No. 2, Unit Letter J, Section 20, T-22S, R-36E, Lea County, New Mexico

SE/H Cumon Fool Continental Oil Company respectfully requests administrative approval of a 160-acre non-standard proration unit for its Lamar Lunt No. 2, located 1980 feet from the south line and 1980 feet from the east line of Section 20, T-22S, R-36E, Lea County, New Mexico. The proposed non-standard proration unit will consist of the Southeast quarter of Section 20.

The proposed unit will conform to regulatory requirements as follows:

- Said unit consists of contiguous quarter-quarter (1)sections (and/or lots).
- Said unit lies wholly within a single governmental (2)section.
- The entire proposed unit may be reasonably presumed (3) to be productive of gas.
- (4) The length or width of said unit does not exceed 5,280 feet.

Copies of this application have been furnished by 🗸 (5) certified mail to all offset operators and all operators within said section.

The attached plat shows the proposed unit, the location of well No. 2 and the offset ownderships.