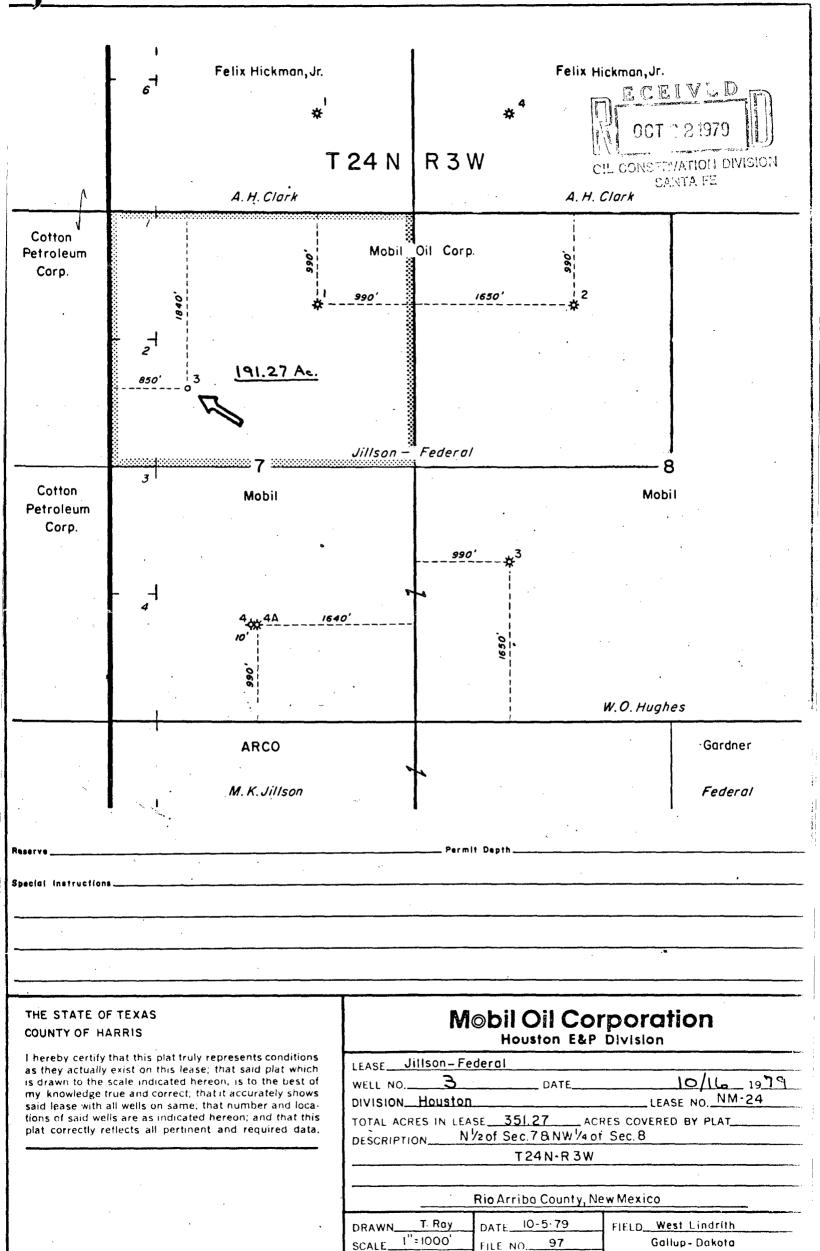

## Gentlemen:

Mobil Oil Corporation respectfully requests that a non-standard proration be approved for the Jillson Federal Well No. 3. The unorthodox size of this proration unit is due to a variation in the legal subdivision of the United States Public Land Surveys. This proposed unit contains 191.27 acres of land described as the NE/4 and Lots 1 and 2, Sec. 7, T24N, R3W Rio Arriba County, New Mexico. Proposed Well No. 3 is to be located 850 feet from the west line and 797 feet from the south line of Section 7.

It is requested that this non-standard unit be approved administratively under the provisions of Rule 3 of the West Lindrith Gallup - Dakota Oil Pool Rules. If the Commission determines that this matter cannot be disposed of administratively, please set it for hearing at the earliest convenient date.

CIL CONSERVATION TO MANUAL TO THE SANTA FE 74114

Felix Hickman, Jr. 313 Washington, S.E. Albuquerque, NM 87108

A copy of Form C-102 "Well Location and Acreage Allocation Plat" is enclosed.

ADBond/jbr Attachment