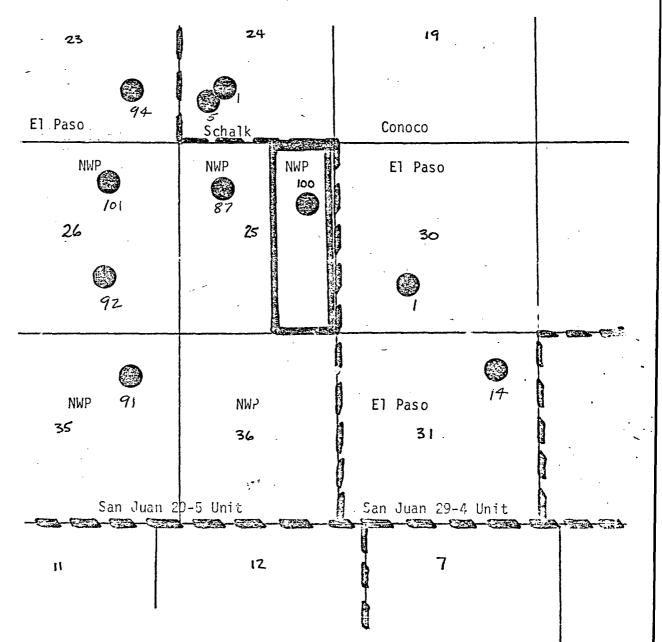

Re: Application for Non-Standard Gas Proration Unit San Juan 29-5 Unit #100 E/2 War Sec 25, T29N, R5W

Dear Mr. Ramey:

Northwest Pipeline Corp requests permission to produce the above captioned well as a Non-Standard Gas Unit. The unorthodox size of this unit is necessitated by a variation in the legal subdivision of the U.S. Public Land Survey. The offset operators have been notified of our intentions by certified mail and they will forward any objections directly to your office. Copies of these letters along with the receipts for certified mail are enclosed.

Dear Mr. Schalk:

Northwest Pipeline has requested permission from the New Mexico Oil & Gas Conservation Division to produce the above captioned well as a Non-Standard Gas Unit. Our records show you to be an offset operator. If you have any objections to this request, notify Joe Ramey with the NMOCD in Santa Fe within 30 days. This letter is being sent by certified mail in accordance with NMOCD regualtions.

Dear Mr. Ahlm:

Northwest Pipeline has requested permission from the New Mexico Oil & Gas Conservation Division to produce the above captioned well as a Non-Standard Gas Unit. Our records show you to be an offset operator. If you have any objections to this request, notify Joe Ramey with the NMOCD in Santa Fe within 30 days. This letter is being sent certified mail in accordance with NMOCD regulations.