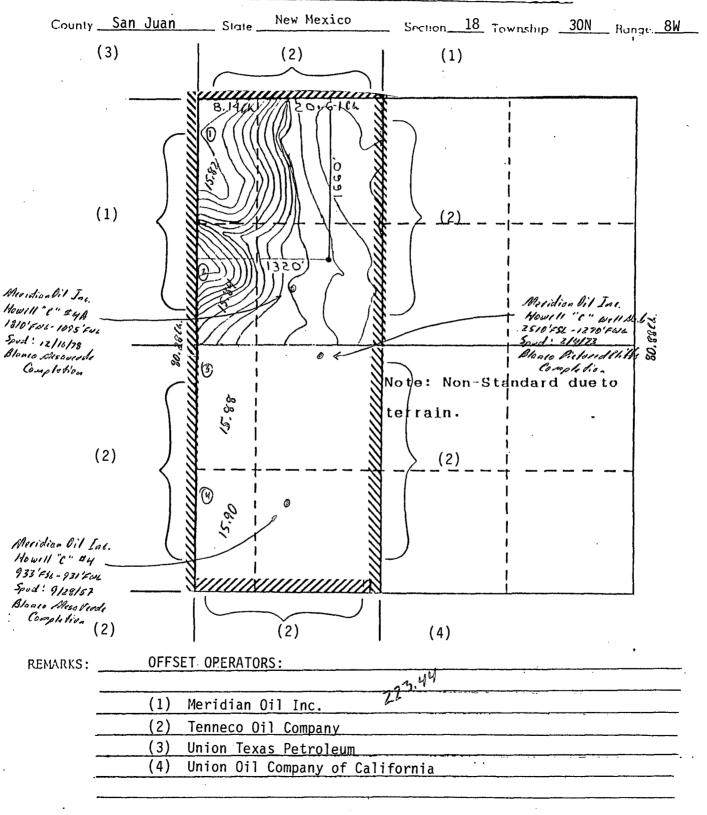

#### P. O. BOX 2088 SANTA FE, NEW MEXICO 37501

Form C-102 Revised 10-1-78

All distances must be from the outer houndaries of the Section.

| 0                                                                                                                                                                                 |                                     | Lec                          |                    | the section.         | Well No.                                             |  |  |  |  |  |
|-----------------------------------------------------------------------------------------------------------------------------------------------------------------------------------|-------------------------------------|------------------------------|--------------------|----------------------|------------------------------------------------------|--|--|--|--|--|
| Meridian Oil Co.                                                                                                                                                                  |                                     |                              | owell C (SF        | -078596)             | 301                                                  |  |  |  |  |  |
| Unit Letter                                                                                                                                                                       | Section                             |                              |                    | County               |                                                      |  |  |  |  |  |
| F                                                                                                                                                                                 | 18                                  | T30N                         | R8W                | San Juan             |                                                      |  |  |  |  |  |
| Actual Footage Location of Well:  1660 feet from the North line and 1320 feet from the West line                                                                                  |                                     |                              |                    |                      |                                                      |  |  |  |  |  |
| Ground Level Elev.                                                                                                                                                                | feet from the IVC                   |                              |                    | t from the West      | line Dedicated Acreage:                              |  |  |  |  |  |
| 6298                                                                                                                                                                              |                                     |                              | asin               |                      | 223.44 Acres                                         |  |  |  |  |  |
| 1. Outline the acreage dedicated to the subject well by colored pencil or hachure marks on the plat below.                                                                        |                                     |                              |                    |                      |                                                      |  |  |  |  |  |
| 2. If more than one lease is dedicated to the well, outline each and identify the ownership thereof (both as to working interest and royalty).                                    |                                     |                              |                    |                      |                                                      |  |  |  |  |  |
| 3. If more than one lease of different ownership is dedicated to the well, have the interests of all owners been consolidated by communitization, unitization, force-pooling.etc? |                                     |                              |                    |                      |                                                      |  |  |  |  |  |
| Yes No If answer is "yes;" type of consolidation                                                                                                                                  |                                     |                              |                    |                      |                                                      |  |  |  |  |  |
| If answer is "no," list the owners and tract descriptions which have actually been consolidated. (Use reverse side of                                                             |                                     |                              |                    |                      |                                                      |  |  |  |  |  |
|                                                                                                                                                                                   | ( necessary.)<br>de will be assigne | d to the well until all into | erests have been c | onsolidated (by comm | unitization unitization                              |  |  |  |  |  |
|                                                                                                                                                                                   |                                     | _                            |                    | •                    | approved by the Division.                            |  |  |  |  |  |
| SIII                                                                                                                                                                              | ·····                               | //////                       | ·                  |                      |                                                      |  |  |  |  |  |
| 8.                                                                                                                                                                                | 14/1/////2014                       | 1                            | i ·                |                      | CERTIFICATION                                        |  |  |  |  |  |
|                                                                                                                                                                                   |                                     | <b>)</b>                     |                    | I hereby ce          | ertify that the information con-                     |  |  |  |  |  |
|                                                                                                                                                                                   |                                     | · 3                          | .1                 | 1 1                  | in is true and complete to the knowledge and belief. |  |  |  |  |  |
|                                                                                                                                                                                   | )                                   |                              | i                  | 1                    | and a series.                                        |  |  |  |  |  |
|                                                                                                                                                                                   |                                     | Z-3                          | <del> </del>       | Name                 | gulatory Affairs                                     |  |  |  |  |  |
|                                                                                                                                                                                   |                                     | 3                            | 1                  | Position             | ian Oil Inc.                                         |  |  |  |  |  |
|                                                                                                                                                                                   | 1320                                |                              |                    | Company              |                                                      |  |  |  |  |  |
|                                                                                                                                                                                   |                                     |                              | i<br>I             | Date                 | ,                                                    |  |  |  |  |  |
| \$4                                                                                                                                                                               |                                     | 7 / 3                        | <u> </u>           |                      | 180 04                                               |  |  |  |  |  |
|                                                                                                                                                                                   | '                                   | Note: Non-                   | i<br>Standard du   | I herebe e           | WARD DAGGEN                                          |  |  |  |  |  |
| 3                                                                                                                                                                                 | !                                   | terrain.                     | standard du        | shown on 1           | istig was lotte for field                            |  |  |  |  |  |
| 3                                                                                                                                                                                 |                                     | gterrain.                    | 1                  | under mgr            | vpervision, and the seesame                          |  |  |  |  |  |
| 3                                                                                                                                                                                 | <u> </u>                            |                              |                    | knowledge            | ogd aliel.                                           |  |  |  |  |  |
|                                                                                                                                                                                   |                                     |                              | 1                  |                      | gistered Professional                                |  |  |  |  |  |
|                                                                                                                                                                                   | l<br>1                              |                              | <br>               | 1 1                  | d Land Surveyor  1 1, 1988                           |  |  |  |  |  |
|                                                                                                                                                                                   | 1                                   | 3                            | i                  | Registered La        | and Surveyor                                         |  |  |  |  |  |
|                                                                                                                                                                                   | <br> ///X////////                   |                              | 1                  | R Howa               | rd Daggett                                           |  |  |  |  |  |
| 200                                                                                                                                                                               | 10. 1320 1440 1440                  | 1110                         |                    | Certificate No       | 9679                                                 |  |  |  |  |  |

### APPLICATION FOR NON-STANDARD PROPATION UNIT

(1) Meridian Oil Inc.
(2) Tenneco Oil Company
(3) Union Texas Petroleum
(4) Union Oil Company of California

## SANTA FE, NEW MEXICO 37501

P. O. BOX 2088

All distances must be from the outer boundaries of the Section. Well No. Operator Meridian Oil Howell C\_(SF-078596) 301 Unit Letter Section Township T30N R8W San Juan Actual Footage Location of Wells 1660 1320 North West feet from the line and feet from the line Ground Level Elev. Dedicated Acreage: **Producing Formation** Pool Fruitland Coal Basin 223.44 6298 Acres 1. Outline the acreage dedicated to the subject well by colored pencil or hachure marks on the plat below. 2. If more than one lease is dedicated to the well, outline each and identify the ownership thereof (both as to working interest and royalty). 3. If more than one lease of different ownership is dedicated to the well, have the interests of all owners been consolidated by communitization, unitization, force-pooling.etc? If answer is "yes," type of consolidation \_ Yes Yes If answer is "no," list the owners and tract descriptions which have actually been consolidated. (Use reverse side of this form if necessary.)\_ No allowable will be assigned to the well until all interests have been consolidated (by communitization, unitization, forced-pooling, or otherwise) or until a non-standard unit, eliminating such interests, has been approved by the Division. CERTIFICATION I hereby certify that the information comtained herein is true and complete to the best of my knowledge and belief. Regulatory Affairs Meridian Oil Inc. Company Note: Non-Standard due to terrain. Registered Professional Date Surveyed Land Surveyor April 1, 1988 Registered Land Surveyor R Howard Daggett Certificate No. 9679 1000