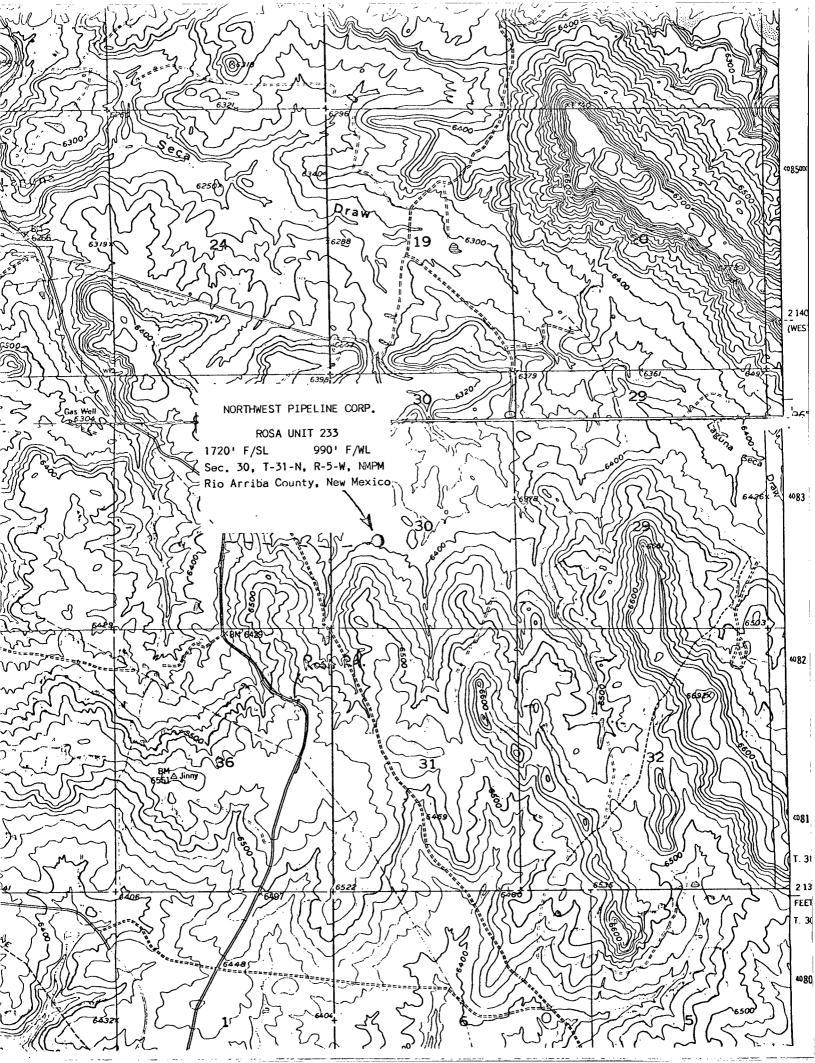

Re: Unorthodox Location - Rosa Unit #233

Dear Mr. LeMay:

Northwest Pipeline requests permission to drill a Fruitland well on an unorthodox location due to the original survey of Sec. 30, T31N, R5W. The W/2 of Sec. 30 is approximately 1200' wide making it impossible to maintain the 790' offsets required in the new Fruitland Pool Rules.

Northwest Pipeline is the only operator in the Rosa Unit thus no notification of offset operators is being done.

Attached is a plat and topo map.

Sincerely,

Mike J. Turnbaugh

Sr. Engineer

MJT/ch attch - This well offers to forthein bestein - Marko and MSI films