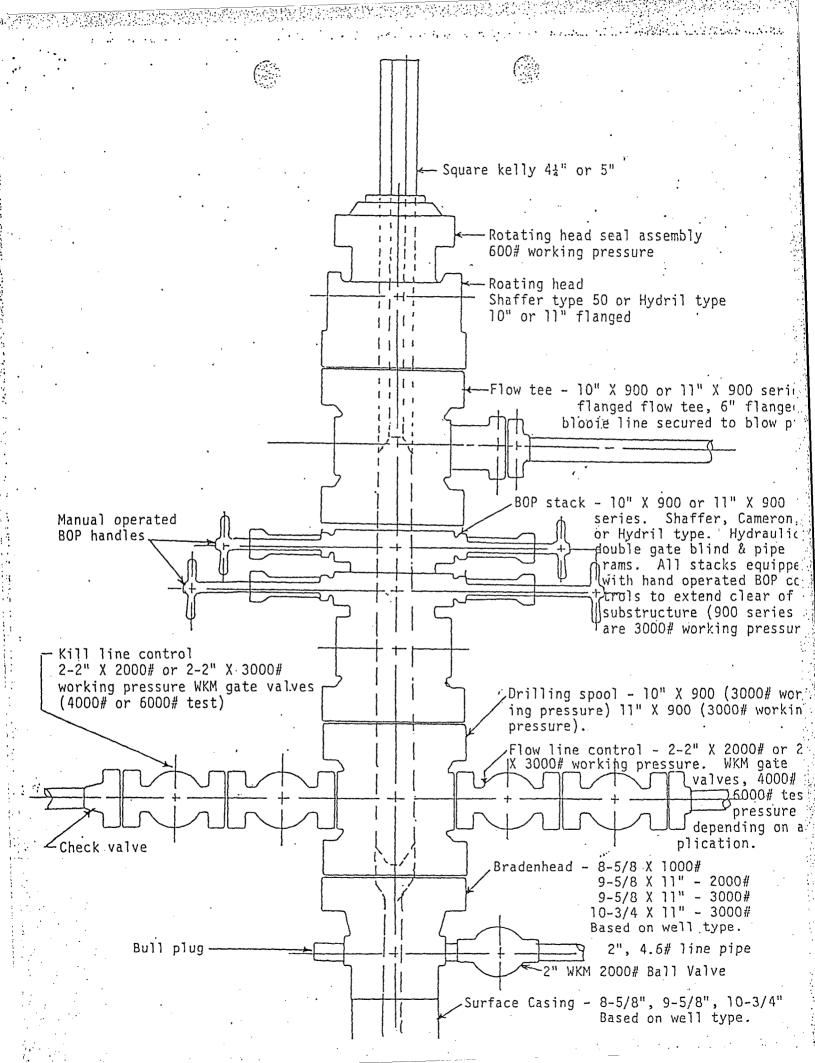

# III. Drilling:

- A. Contractor:
- B. Mud Program: Mud, water & gas will be furnished by Northwest Pipeline Corporation from surface to total depth.
  - a) From surface to total casing depth to be drilled with mud.
- C. While drill pipe is in use the pipe rams will be tested not less than once each day. The blind rams will be tested once each trip. All tests will be reported in the Northwest Pipeline Tour Reports as to time and date.

#### B. Float Equipment:

- a) Surface Casing: 9-5/8" B&W Regular Pattern Shoe.
- b) Intermediate Casing: 7" Dowell guide shoe (Code #50101-070) and self fill insert float collar (Code #53003-070). Five (5) centralizers (Code #56011-070) spaced every other joint above the shoe. Place float one joint above shoe.
- c) Liner: 5-1/2" Perforated liner w/ notched collar on bottom. Liner hanger with neopreme pack off.
- C. Tubing Program: 3200' of 2-7/8" 6.4#, EUE, J-55 tubing w/ seating nipple on top of bottom joint. Expendable check valve on bottom.
- D. Wellhead Equipment: Rector well head drawing 88-0203 or equivalent. Wellhead company representative to set slips and make cut off.