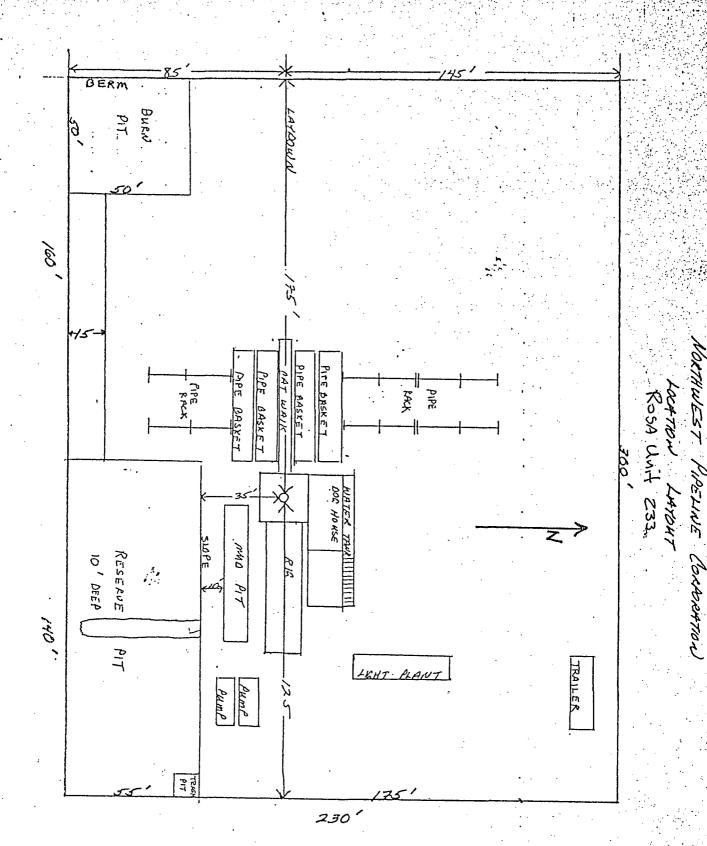

# NORTHWEST PIPELINE CORPORATION OPERATIONS PLAN

Well Name: Rosa Unit #233

Date: November 4, 1988

I. Location: 990' FWL & 1720' FSL Sec. 30, T31N, R5W Rio Arriba County, NM

Elevation: 6400' GR

6412' KB

Field: Basin Fruitland Pool

#### B. Float Equipment:

- a) Surface Casing: 9-5/8" B&W Regular Pattern Shoe.
- b) Intermediate Casing: 7" Dowell guide shoe (Code #50101-070) and self fill insert float collar (Code #53003-070). Five (5) centralizers (Code #56011-070) spaced every other joint above the shoe. Place float one joint above shoe.
- c) Liner: 5-1/2" Perforated liner w/ notched collar on bottom. Liner hanger with neopreme pack off.
- C. Tubing Program: 3200' of 2-7/8" 6.4#, EUE, J-55 tubing w/ seating nipple on top of bottom joint. Expendable check valve on bottom.
- D. Wellhead Equipment: Rector well head drawing 88-0203 or equivalent. Wellhead company representative to set slips and make cut off.