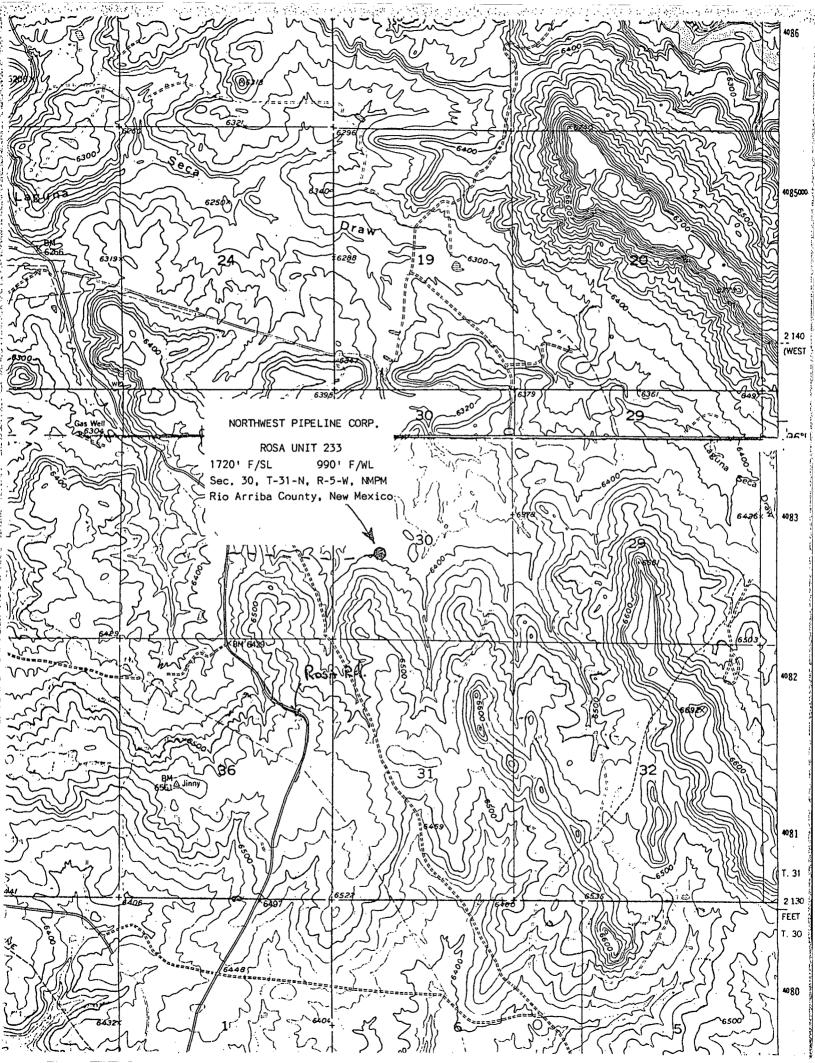

# SUBMIT IN TRIPLICATE\*

(Other instructions on reverse side)

Form approved. Budget Bureau No. 1004-0136 Expires August 31, 1985

Open hole completion

UNITED STATES DEPARTMENT OF THE INTERIOR

5. LEASE DESIGNATION AND BERIAL NO. BUREAU OF LAND MANAGEMENT SF-078764 6. IF INDIAN, ALLOTTEE OR TRIBE NAME APPLICATION FOR PERMIT TO DRILL, DEEPEN, OR PLUG BACK 1a. TYPE OF WORK 7. UNIT AGREEMENT NAME DRILL X PLUG BACK DEEPEN b. TYPE OF WELL Rosa Unit MULTIPLE ZONE WELL WELL X 8. FARM OR LEASE NAME 2. NAME OF OPERATOR Rosa Unit Northwest Pipeline Corporation 9. WELL NO. 3. ADDRESS OF OPERATOR #233 3539 East 30th Street - Farmington, NM 10. FIELD AND POOL, OR WILDCAT 4. LOCATION OF WELL (Report location clearly and in accordance with any State requirements.\*) Basin Fruitland Pool 11. SEC., T., R., M., OR BLE. AND SURVEY OB AREA 990' FWL & 1720' FSL NE/4 SW/4 At proposed prod. zone Same Sec. 30, T31N, R5W 14. DISTANCE IN MILES AND DIRECTION FROM NEAREST TOWN OR POST OFFICE 12. COUNTY OR PARISH | 13. STATE Approximately 20 miles to Gobernador Rio Arriba New Mexico 10. DISTANCE FROM PROPOSED\*
LOCATION TO NEAREST
PROPERTY OR LEASE LINE, FT.
(Also to nearest drig, unit line, if any) 16. NO. OF ACRES IN LEASE 17. NO. OF ACRES ASSIGNED TO THIS WELL 990' 232.79 18. DISTANCE FROM PROPOSED LOCATION® 19. PROPOSED DEPTH 20. ROTARY OR CABLE TOOLS TO NEAREST WELL, DRILLING, COMPLETED, OR APPLIED FOR, ON THIS LEASE, FT. +8000' 3242' Rotary 21. ELEVATIONS (Show whether DF, RT, GR, etc.) 22. APPROX. DATE WORK WILL START\* 6400' GR 3-1-89 PROPOSED CASING AND CEMENTING PROGRAM SIZE OF HOLE SIZE OF CASING WEIGHT PER FOOT SETTING DEPTH QUANTITY OF CEMENT 12-1/4" 9-5/8" 200 32.3# 125 cu.ft. 8-3/4" 20# 3071' 145 cu.ft. 6-1/4" 23#

The S/2 of Section 30 is dedicated to this well.

5-1/2"

Location is unorthodox due to non-standard size section. E/2 of Section 30 is standard, W/2 of Section + 1205' wide.

32421

| SIGNED Miles Tunnbaugh                   | TITLE | Sr. Engineer  | <br>DATE 11-1-88 |
|------------------------------------------|-------|---------------|------------------|
| This space for Federal or State office u | ie)   | • •           |                  |
| PERMIT NO.                               |       | APPROVAL DATE | <br>             |
|                                          |       |               | 1 - 2 - 1        |
| APPROVED BY                              | TITLE | ·             | <br>DATE         |

# NORTHWEST PIPELINE CORPORATION OPERATIONS PLAN

Well Name: Rosa Unit #233

Date: November 4, 1988

I. Location: 990' FWL & 1720' FSL Sec. 30, T31N, R5W Rio Arriba County, NM

Elevation: 6400' GR

6412' KB

Field: Basin Fruitland Pool