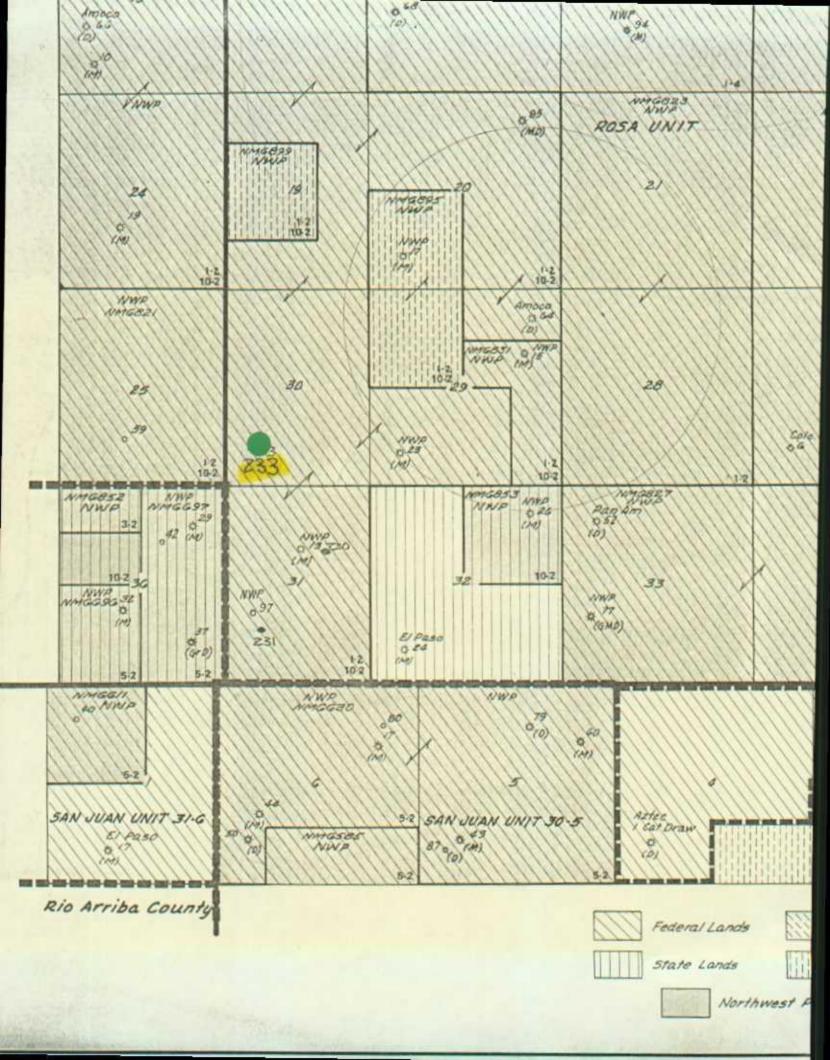

# SUBMIT IN TRIPLICATE\*

(Other instructions on reverse side)

Form approved. Budget Bureau No. 1004-0136 Expires August 31, 1985

Open hole completion

UNITED STATES DEPARTMENT OF THE INTERIOR

5. LEASE DESIGNATION AND BERIAL NO. BUREAU OF LAND MANAGEMENT SF-078764 6. IF INDIAN, ALLOTTEE OR TRIBE NAME APPLICATION FOR PERMIT TO DRILL, DEEPEN, OR PLUG BACK 1a. TYPE OF WORK 7. UNIT AGREEMENT NAME DRILL X PLUG BACK DEEPEN b. TYPE OF WELL Rosa Unit MULTIPLE ZONE WELL WELL X 8. FARM OR LEASE NAME 2. NAME OF OPERATOR Rosa Unit Northwest Pipeline Corporation 9. WELL NO. 3. ADDRESS OF OPERATOR #233 3539 East 30th Street - Farmington, NM 10. FIELD AND POOL, OR WILDCAT 4. LOCATION OF WELL (Report location clearly and in accordance with any State requirements.\*) Basin Fruitland Pool 11. SEC., T., R., M., OR BLE. AND SURVEY OB AREA 990' FWL & 1720' FSL NE/4 SW/4 At proposed prod. zone Same Sec. 30, T31N, R5W 14. DISTANCE IN MILES AND DIRECTION FROM NEAREST TOWN OR POST OFFICE 12. COUNTY OR PARISH | 13. STATE Approximately 20 miles to Gobernador Rio Arriba New Mexico 10. DISTANCE FROM PROPOSED\*
LOCATION TO NEAREST
PROPERTY OR LEASE LINE, FT.
(Also to nearest drig, unit line, if any) 16. NO. OF ACRES IN LEASE 17. NO. OF ACRES ASSIGNED TO THIS WELL 990' 232.79 18. DISTANCE FROM PROPOSED LOCATION® 19. PROPOSED DEPTH 20. ROTARY OR CABLE TOOLS TO NEAREST WELL, DRILLING, COMPLETED, OR APPLIED FOR, ON THIS LEASE, FT. +8000' 3242' Rotary 21. ELEVATIONS (Show whether DF, RT, GR, etc.) 22. APPROX. DATE WORK WILL START\* 6400' GR 3-1-89 PROPOSED CASING AND CEMENTING PROGRAM SIZE OF HOLE SIZE OF CASING WEIGHT PER FOOT SETTING DEPTH QUANTITY OF CEMENT 12-1/4" 9-5/8" 200 32.3# 125 cu.ft. 8-3/4" 20# 3071' 145 cu.ft. 6-1/4" 23#

The S/2 of Section 30 is dedicated to this well.

5-1/2"

Location is unorthodox due to non-standard size section. E/2 of Section 30 is standard, W/2 of Section + 1205' wide.

32421

| SIGNED Miles Tunnbaugh                   | TITLE | Sr. Engineer  | <br>DATE 11-1-88 |
|------------------------------------------|-------|---------------|------------------|
| This space for Federal or State office u | ie)   | • •           |                  |
| PERMIT NO.                               |       | APPROVAL DATE | <br>             |
|                                          |       |               | 1 - 2 - 1        |
| APPROVED BY                              | TITLE | ·             | <br>DATE         |

# NORTHWEST PIPELINE CORPORATION OPERATIONS PLAN

Well Name: Rosa Unit #233

Date: November 4, 1988

I. Location: 990' FWL & 1720' FSL Sec. 30, T31N, R5W Rio Arriba County, NM

Elevation: 6400' GR

6412' KB

Field: Basin Fruitland Pool