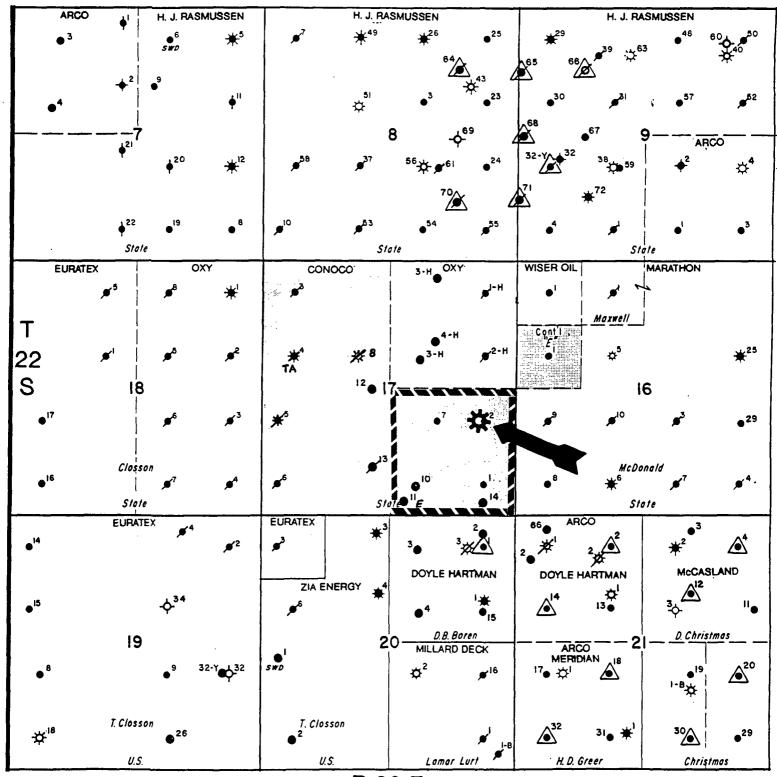

Conoco Inc. respectfully requests administrative approval of a 160-acre non-standard proration unit for a Jalmat recompletion in its State E Well No. 2. The location of this well and the 160 acres proposed to be dedicated to it are shown on the attached C-102.

This well will be plugged back from the depleted Eunice Seven Rivers Queen Oil Pool and completed in the Jalmat Tansill Yates Seven Rivers Pool as a gas producer. These 160 acres are undedicated to Jalmat production and the well is at a standard location for a 160-acre proration unit.

A map of the State E Lease showing offset operators to the proposed 160-acre proration unit has been attached to this application. A list of these offset operators is also enclosed and each has been notified by certified mail of this application.

## LIST OF OFFSET OPERATORS TO SE/4, SECTION 17, T-22S, R-36E CONOCO'S STATE E LEASE

Doyle Hartman P.O. Box 10426 Midland, TX 79702

Marathon Oil Co. P.O. Box 552 Midland, TX 79702

OXY USA, Inc. P.O. Box 79702 Midland, TX 79702

Zia Energy, Inc. P.O. Box 2219 Hobbs, NM 88240

R 36 E