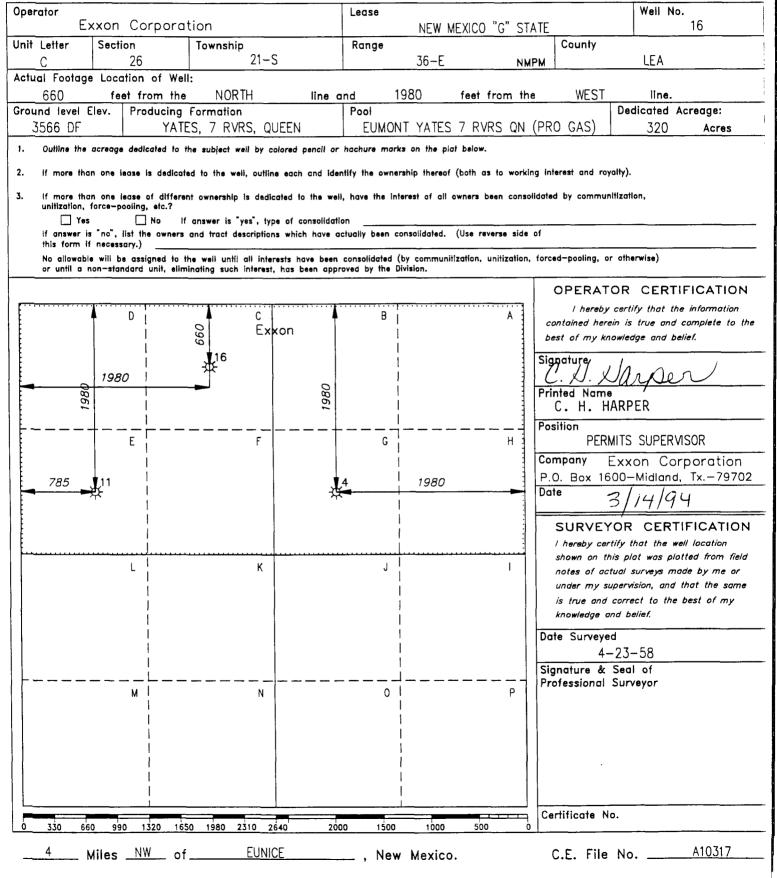

#### OIL CONSERVATION DIVISION P.O. Box 2088

Santa Fe, New Mexico 87504-2088

WELL LOCATION AND ACREAGE DEDICATION PLAT

All distances must be from the outer boundaries of the Section.

| Operator                            | Evue                                  | Corport          |                                               |                                       | Lease                                 |                |                                       |                     | Well No.                                                   |
|-------------------------------------|---------------------------------------|------------------|-----------------------------------------------|---------------------------------------|---------------------------------------|----------------|---------------------------------------|---------------------|------------------------------------------------------------|
|                                     | · · · · · · · · · · · · · · · · · · · | Corporc          |                                               |                                       |                                       | NEW M          | EXICO "G" ST/                         |                     | 4                                                          |
| Unit Letter                         | Sect                                  |                  | Township                                      | -S                                    | Range                                 | 70 5           |                                       | County              |                                                            |
| G                                   |                                       | 26               |                                               | -5                                    |                                       | 36-E           | NM                                    | PM                  | LEA                                                        |
| Actual Foot<br>1980                 | -                                     | et from the      |                                               | 1 17                                  |                                       | 80             | fact from the                         | EAST                | ll a a                                                     |
| Ground leve                         |                                       | r                | Formation                                     | line                                  | Pool                                  | 100            | feet from the                         | EAST                | line.<br>Dedicated Acreage:                                |
| -                                   | 1 LIGV.                               | -                | ES, 7 RVRS,                                   |                                       |                                       | YATES 7        | RVRS,QUEEN                            | (PRO GAS)           | 320 Acres                                                  |
| 1 Outline                           |                                       |                  |                                               | · · · · · · · · · · · · · · · · · · · | - <b>1</b>                            |                |                                       | (11(0-0/(0))        | 320 ACTES                                                  |
| 1. Outline                          | ine ocreogi                           | aedicated to     | the subject well by                           | colored pencil or                     | r hachure mark                        | s on the pict  | 1 Delow.                              |                     |                                                            |
| 2. If more                          | than one                              | iease is dedica  | ted to the well, ou                           | tline each and Ide                    | entify the owner                      | ship thereof   | (both as to working                   | ig interest and roy | raity).                                                    |
| unitizatio                          | on, force-p                           | ooiing, etc.?    | ent ownership is de                           |                                       |                                       | srest of all o | wners been consol                     | idated by commun    | litization,                                                |
| If answe                            | Yes<br>er is "no",<br>n if neces      | list the owners  | If answer is "yes",<br>s and tract descript   | ••                                    |                                       | onsolidated.   | (Use reverse side                     | of                  |                                                            |
| No allow                            | rable will t                          | e assigned to    | the well until all in<br>minating such inter- |                                       |                                       |                | ization, unitization,                 | forced-pooling, o   | r otherwise)                                               |
|                                     |                                       |                  | ······································        |                                       |                                       |                |                                       | OPERAT              | OR CERTIFICATION                                           |
| {·····                              |                                       | D 1              |                                               | <u></u>                               | В 1                                   | *****          | · · · · · · · · · · · · · · · · · · · | l hereby            | certify that the information                               |
| ł                                   | T                                     |                  | 099                                           | xxon                                  | • •                                   |                |                                       | 1                   | ein is true and complete to the                            |
|                                     |                                       | 1                | 96                                            |                                       | 1                                     |                |                                       | best of my kn       | owledge and belief.                                        |
|                                     |                                       | i                | -16                                           |                                       | , i                                   | ·              |                                       | Signature           | 110                                                        |
|                                     | 198                                   |                  |                                               |                                       | l                                     |                |                                       | C. J. 9             | Urper                                                      |
|                                     | 980                                   | i i              | -                                             | 980                                   | 1                                     |                |                                       | Printed Name        |                                                            |
|                                     |                                       | 1                |                                               | -                                     |                                       |                |                                       | С. Н. НА            | RPER                                                       |
|                                     | -+                                    |                  | - <u></u><br>F                                | - +                                   | G                                     |                | н                                     | Position            | WITS SUPERMISOR                                            |
|                                     |                                       | <u></u>          | r                                             |                                       | 6                                     |                |                                       |                     |                                                            |
|                                     |                                       |                  |                                               |                                       |                                       |                | 1                                     |                     | Exxon Corporation                                          |
| 785                                 | 11                                    | 1                |                                               | k l                                   | 4                                     | 1980           |                                       | Date -              | 00-Midland, Tx79702                                        |
|                                     | ~~~                                   | I                |                                               |                                       |                                       |                |                                       |                     | 5/14/94                                                    |
|                                     |                                       |                  |                                               |                                       | 1                                     |                |                                       | SURVEY              | OR CERTIFICATION                                           |
|                                     |                                       |                  |                                               |                                       |                                       |                |                                       | 1                   | tify that the well location                                |
| · · · · · · · · · · · · · · · · · · |                                       | L I              |                                               | · · · · · · · · · · · · · · · · · · · | ۱۱<br>ار                              |                |                                       | shown on th         | nis plat was plotted from field                            |
|                                     |                                       |                  | K                                             |                                       | .                                     |                | 1                                     |                     | tual surveys made by me or                                 |
|                                     |                                       | ļ                |                                               |                                       |                                       |                |                                       | 1                   | upervision, and that the same<br>correct to the best of my |
|                                     |                                       | {                |                                               |                                       |                                       |                |                                       | knowledge a         |                                                            |
|                                     |                                       | İ                |                                               |                                       |                                       |                |                                       | Date Surveye        | d                                                          |
|                                     |                                       | I                |                                               |                                       | .                                     |                |                                       |                     | 11-26-52                                                   |
|                                     |                                       | 1                |                                               |                                       |                                       |                |                                       | Signature &         |                                                            |
|                                     |                                       | — — — — — –<br>M | - <u> </u>                                    |                                       | لــــــــــــــــــــــــــــــــــــ |                |                                       | Professional        |                                                            |
|                                     |                                       | M I              | Ň                                             |                                       | ניט<br>                               |                | ۲                                     | 1                   |                                                            |
|                                     |                                       | I                |                                               |                                       | l                                     |                |                                       |                     |                                                            |
|                                     |                                       | ł                |                                               |                                       | . 1                                   |                |                                       |                     |                                                            |
|                                     |                                       |                  |                                               |                                       |                                       |                |                                       |                     |                                                            |
|                                     |                                       | ·                |                                               | 1                                     |                                       | ,<br>          |                                       |                     |                                                            |
|                                     |                                       | l                |                                               |                                       | l                                     | l              |                                       |                     |                                                            |
|                                     |                                       |                  |                                               |                                       |                                       | l              |                                       | Certificate N       | 0.                                                         |
| 0 330                               | 660 99                                | 0 1320 16        | 50 1980 2310                                  | 2640 20                               | 00 1500                               | 1000           | 500 0                                 |                     |                                                            |
| 4                                   | Miles                                 | <u>_NW_</u> o    | f <u>EU</u> I                                 | NICE                                  | , New                                 | Mexico         |                                       | C.E. File           | No                                                         |