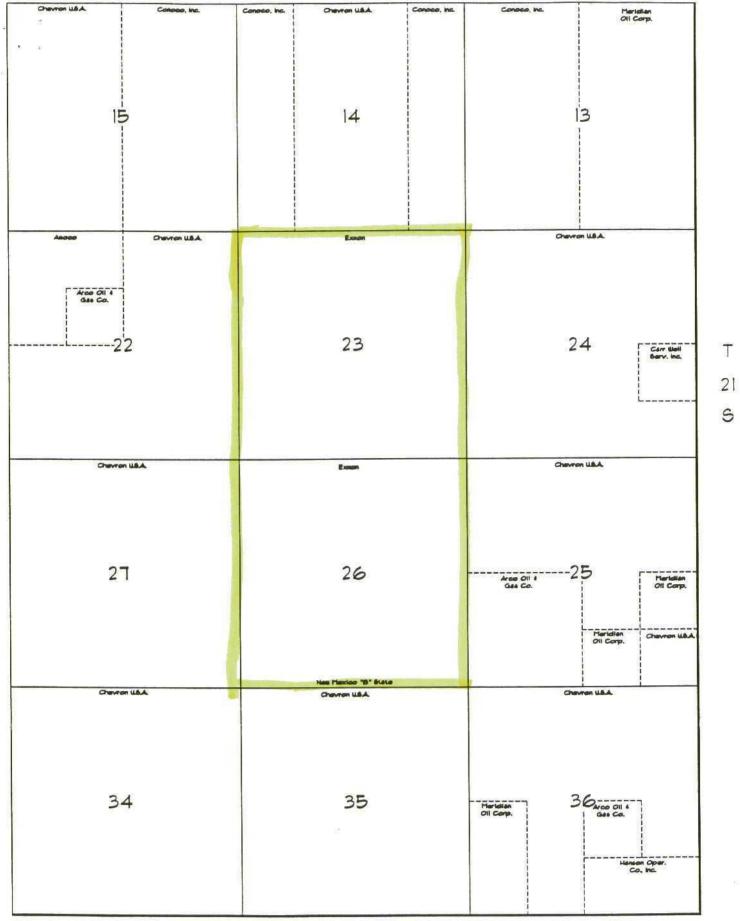

The Non-Standard gas proration unit will consist of 320 acres, being the N/2 of Section 26. Well #'s 4, 11, and 16 will be Simultaneously Dedicated in these 320 acres.

Enclosed is a copy of the cover letter, C-101, C-102 and C-103 that were sent to the offset operators and the District office for each well. Also enclosed is a copy of the certified return receipts and waiver. If you have any questions, please call me at (915) 688-6782.

The Non-Standard gas proration unit will consist of 320 acres, being the N/2 of Section 26. Well #'s 4, 11 & 16 will be Simultaneously Dedicated in this 320 acres.

If you have no objections to the above referenced Non-Standard proration unit, Simultaneous Dedication and Unorthodox location, please sign and return one copy of the enclosed waiver to the N.M. O.C.D. office in Santa Fe and one copy to me. Return envelopes are enclosed. If you have any questions, please call me at 915-688-6782.

WAIVER

New Mexico Oil Conservaton Division PO Box 2088 Santa Fe, New Mexico 87504-2088

Dear Sirs:

This is to advise that the undersigned has been given due notice that Exxon Corp. has made application for a Non-Standard gas proration unit and Simultaneous Dedication for the Exxon Corp., NM G St. #'s 4, 11, & 16 in the Eumont Yates 7 Rvrs Qn (Pro Gas) Pool. This Non-Standard gas proration unit will consist of 320 acres comprised of the N/2 of Section 26, T21S - R36E, Lea Co., NM. Also, application has been made for an unorthodox location for the # 11.

We, the undersigned, hereby waive any objection to the granting of this application for a Non-Standard Gas Proration Unit (320 acres), Simultaneous Dedication and unorthodox locations for the Exxon Corp., NM G. St. #'s 4, 11, & 16 in the Eumont Yates 7 Rvrs Qn (Pro Gas) Pool. Well #4 is located 1980' FNL & 1980' FEL; #11 is 1980' FNL, & 785' FWL and #16 is 660' FNL & 1980' FWL of Section 26, T21S-R 36 E, Lea Co., N.M.