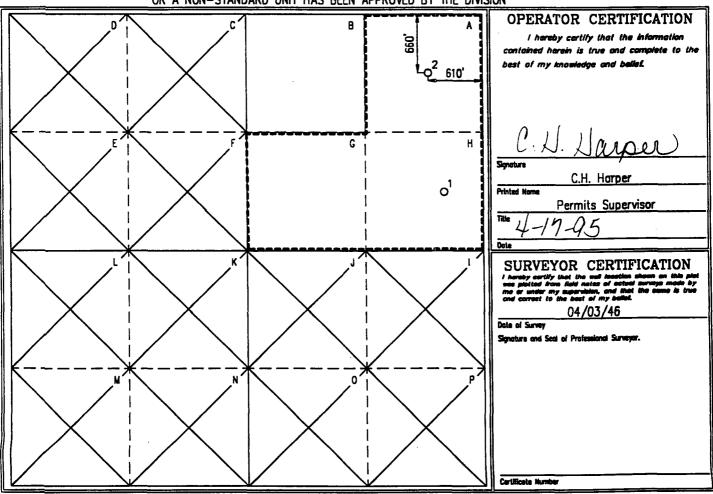

### LEA COUNTY, NEW MEXICO TOWNSHIP 21 SOUTH, RANGE 37 EAST, NMPM

Section 34: NE/4 NE/4 and S/2 NE/4

It is my understanding that this unit is to be simultaneously dedicated to your existing F. F. Hardison "B" Well No. 1 (API No. 30-025-07008), located at an unorthodox gas well location 1980 feet from the North line and 440 feet from the East line (Unit H) of said Section 34 and to your existing F. F. Hardison "B" Well No. 2 (API No. 30-025-07009), located at an unorthodox gas well location 660 feet from the North line and 610 feet from the East line (Unit A) of said Section 34.

The three 40-acre tracts forming the subject 120-acre non-standard gas spacing and proration unit are currently dedicated to the Blinebry interval as follows: (1) the NE/4 NE/4 of said Section 34 in which the No. 2 well is located is dedicated to "oil production", the GOR on the No. 2 well increased to a point that it reclassified as a gas well; (2) the SW/4 NE/4 forming a nonstandard 40-acre Blinebry gas spacing and proration unit (approved by Division Administrative Order NSP-1663, dated March 3. 1993) has dedicated thereon the F. F. Hardison "B" Well No. 3. located 2012 feet from the North line and 1978 feet from the East line of said Section 34, this well is shut-in in the Blinebry interval and is now completed as a gas well in the Tubb Gas Pool; (3) the SE/4 NE/4 forming a non-standard 40-acre gas spacing and proration unit (approved by Division Administrative Order NSP-1615, dated January 22, 1991) has dedicated thereon the subject F. F. Hardison "B" Well No. 1. Both the aforementioned Administrative Orders NSP-1615 and 1663 are hereby placed in abevance until further notice.