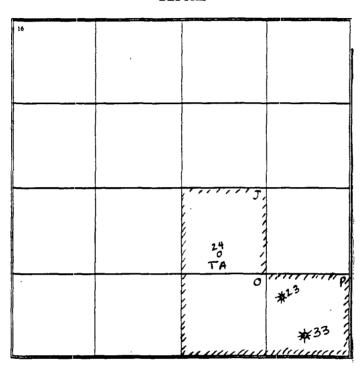

Mr. W. J. LeMay New Mexico Oil Conservation Division 2040 South Pacheco Santa Fe, New Mexico 87505

Dear Mr. LeMay:

Exxon Corp. requests administrative approval of an Unorthodox Location and a Non-Standard Proration Unit (120 acs.) comprised of Unit Letters "M", "N" and "O". Adding perforations to Well No. 22 will make it a gas well in the Blinebry (Pro Gas) Consolidated Pool. NSP 1668(SD)(L), dated 05/03/93, granted a 120 ac. Non-Standard gas proration unit (unit letters "J", "O" and "P"). This Non-Standard gas proration unit is no longer needed since well #24 is TA and #23 is SI and will remain SI and #33 has become an oil well. This will allow unit letter "O" to be used for #22 for a 120 ac. Non-Standard gas proration unit. A copy of the C-102, C-103 and before and after plats are attached. If you have any questions, please call me at (915) 688-6782.