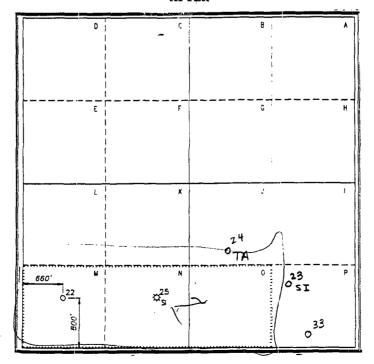

Mr. W. J. LeMay New Mexico Oil Conservation Division 2040 South Pacheco Santa Fe, New Mexico 87505

Dear Mr. LeMay:

Exxon Corp. requests administrative approval of an Unorthodox Location and a Non-Standard Proration Unit (120 acs.) comprised of Unit Letters "M", "N" and "O". Adding perforations to Well No. 22 will make it a gas well in the Blinebry (Pro Gas) Consolidated Pool. NSP 1668(SD)(L), dated 05/03/93, granted a 120 ac. Non-Standard gas proration unit (unit letters "J", "O" and "P"). This Non-Standard gas proration unit is no longer needed since well #24 is TA and #23 is SI and will remain SI and #33 has become an oil well. This will allow unit letter "O" to be used for #22 for a 120 ac. Non-Standard gas proration unit. A copy of the C-102, C-103 and before and after plats are attached. If you have any questions, please call me at (915) 688-6782.