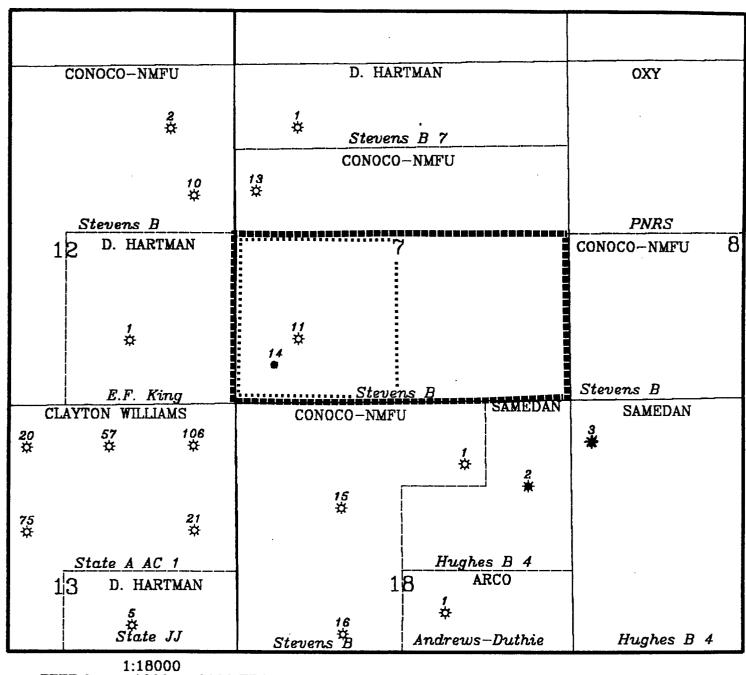

Dear Mr. LeMay:

EXHIBIT A identifies (a) the 320 acres of the Stevens B Lease consisting of the S/2 of Sec. 7, T-23S, R-37E, (b) the current 320-acre NSPU established by Order R-2087 in the S/2 of Section 7, and (c) the proposed new 160-acre NSPU in the SW/4 of Section 7. The original 320-acre NSPU was dedicated to Jalmat gas production from Conoco's Stevens B Well No. 11.

It is not anticipated that the producing rate (expected to be 300-500 MCFGPD) nor the drainage area affected by this new completion should require the dedication of more than 160 acres. Therefore, it is proposed that the 160 acres in the SE/4 of Section 7 be released from the NSPU established by Order R-2087 and that the order be amended to include only the 160 acres of the SW/4 of Section 7 in this NSPU.

EXHIBITS B is a new C-102 Well Location and Acreage Dedication Plat for the Stevens B No. 14, recompleted to the Jalmat Gas Pool and dedicated to the new proposed 160-acre NSPU.

EXHIBIT A also identifies the offset operators to this current 320-acre NSPU and the proposed 160-acre NSPU, whose names and addresses are listed in EXHIBIT C. A copy of this application was mailed by certified mail to each of these operators as documented by copies of the certified mail receipts in EXHIBIT D.