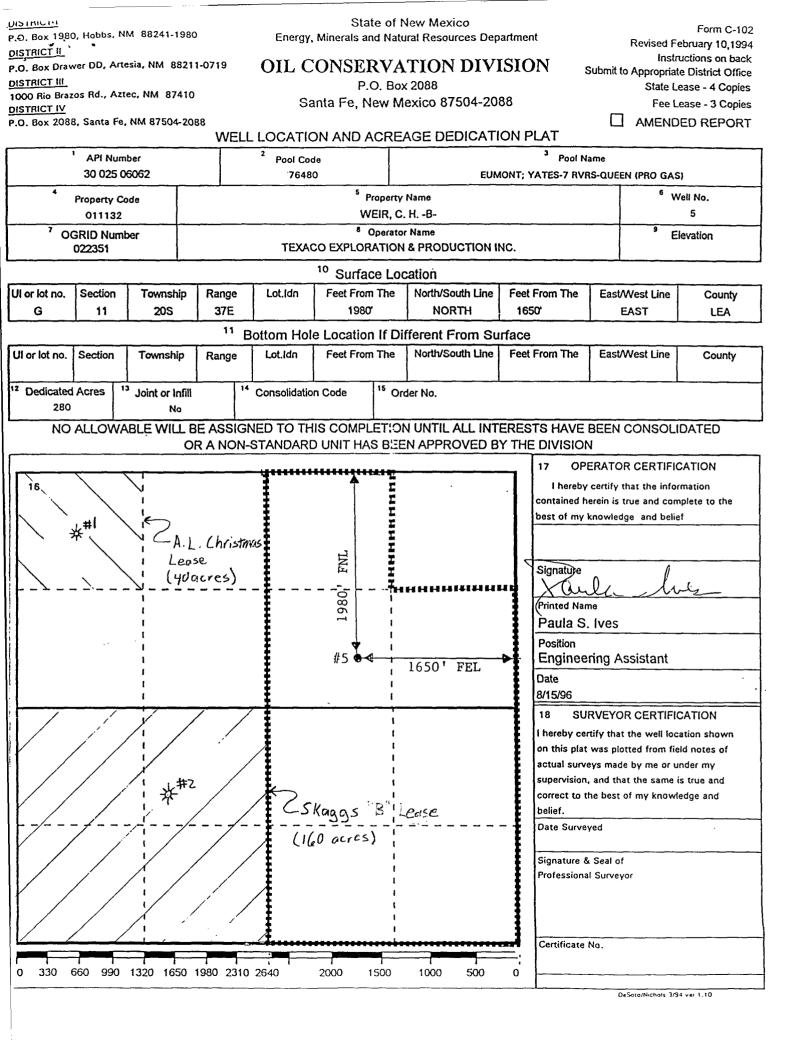

Re: Application for Non-Standard Gas Proration Unit & Unorthodox Location C. H. Weir "B" #5 Unit G, Sec. 11, T20S, R37E, Lea County, New Mexico

Dear Mr. Stogner and Mr. Sexton:

Enclosed is a plat containing the proposed 280-acre non-standard gas proration unit for the C. H. Weir "B" #5 as requested by Mr. Stogner by letter dated September 11, 1996. Also shown on this plat is the A. L. Christmas Lease which contained one Eumont gas well which has not produced since October 1993, and the Skaggs "B" Lease which contains one active Eumont gas well. Not shown on this plat is Conoco's SEMU Eumont lease comprising all of Section 14 except Unit A. This lease contains two active Eumont gas wells located in Units L and N.

The SE/4 of Section 11 was previously a Eumont Gas Pool non-standard proration unit created by Administrative Order NSP-553 dated May 11, 1961. This unit contained two Eumont gas wells located in Units I and J, but there has been no Eumont production from this proration unit since June 1974.

The NE/4 NE/4 of Section 11 is not included in this non-standard proration unit because it is included in the East Eumont Unit waterflood. The southern boundary of the East Eumont Unit is outlined in green on the attached offset operator map. If any additional information is required, please contact me at (505) 397-0413.