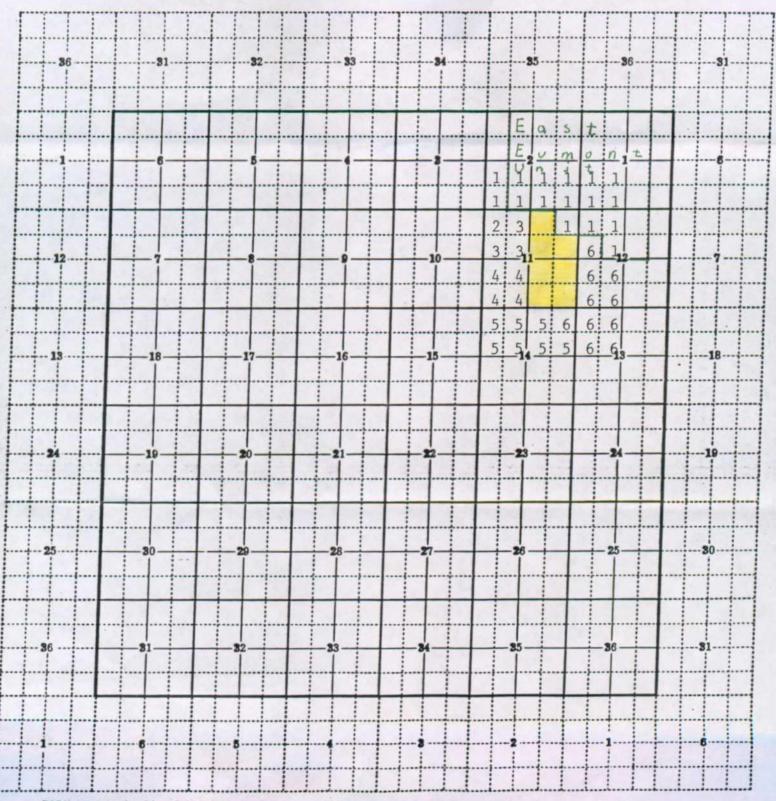

The NE/4 NE/4 of Section 11 is not included in this non-standard proration unit because it is included in the East Eumont Unit waterflood. The southern boundary of the East Eumont Unit is outlined in green on the attached offset operator map. If any additional information is required, please contact me at (505) 397-0413.