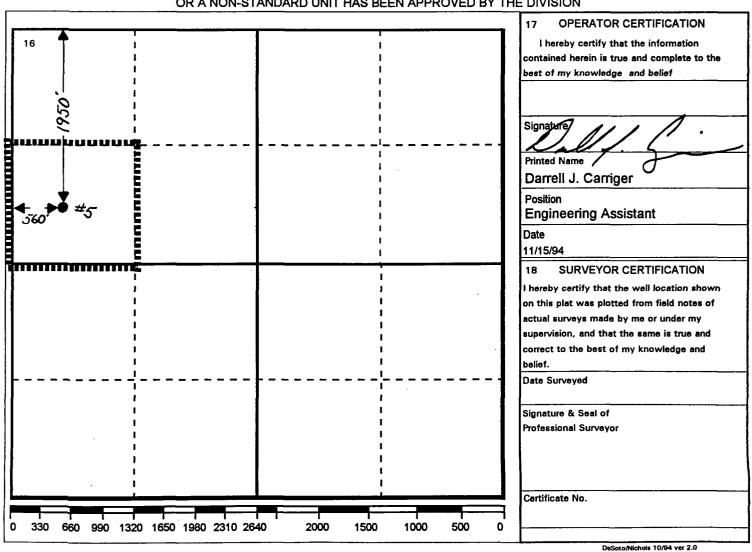

Surface Location

| UI or lot no. | Section | Township | Range | Lot.ldn | Feet From The | North/South Line | Feet From The | East/West Line | County |  |  |  |
|---------------|---------|----------|-------|---------|---------------|------------------|---------------|----------------|--------|--|--|--|
| E             | 9       | 235      | 37E   |         | 1950          | NORTH            | 560           | WEST           | LEA    |  |  |  |

## <sup>10</sup> Surface Location

| UI or lot no. | Section | Township | Range | Lot.ldn | Feet From The | North/South Line | Feet From The | East/West Line | County |
|---------------|---------|----------|-------|---------|---------------|------------------|---------------|----------------|--------|
| E             | 9       | 238      | 37E   |         | 1950          | NORTH            | 560           | WEST           | LEA    |

### DISTRICT I State of New Mexico Form C-102 P.O. Box 1980, Hobbs, NM 88241-1980 Energy, Minerals and Natural Resources Department Revised February 10,1994 Instructions on back $_{\text{LED}}$ OIL CONSERVATION DIVISION P.O. Box Drawer DD, Artesia, NM 88211-0719 Submit to Appropriate District Office DISTRICT III P.O. Box 2088 State Lease - 4 Copies 1000 Rio Brazos Rd., Aztec, NM 87410 AM 8 5 anta Fe, New Mexico 87504-2088 Fee Lease - 3 Copies 23 , 04 MU ☐ AMENDED REPORT P.O. Box 2088, Santa Fe, NM 87504-2088 WELL LOCATION AND ACREAGE DEDICATION PLAT R-5353. **API Number** Pool Name **Pool Code** 30 025 31201 96314 NORTH TEAGUE LOWER PADDOCK - BLINEBRY ASSOCIATED <sup>5</sup> Property Name <sup>6</sup> Well No. **Property Code** HARRISON, B. F. -B-5 10960 8 Operator Name **OGRID Number** Elevation **TEXACO EXPLORATION & PRODUCTION INC.** 022351 3316 <sup>10</sup> Surface Location UI or lot no. Feet From The North/South Line Feet From The Section Township Range Lot.ldn East/West Line County Ε 238 37E 1950 NORTH 560 WEST LEA **Bottom Hole Location If Different From Surface** North/South Line Feet From The UI or lot no. Section Township Range Lot.idn Feet From The East/West Line County 12 Dedicated Acres <sup>14</sup> Consolidation Code 15 Order No. Joint or Infill NO ALLOWABLE WILL BE ASSIGNED TO THIS COMPLETION UNTIL ALL INTERESTS HAVE BEEN CONSOLIDATED OR A NON-STANDARD UNIT HAS BEEN APPROVED BY THE DIVISION OPERATOR CERTIFICATION 16 I hereby certify that the information contained herein is true and complete to the best of my knowledge, and belief Darrell J. Carriger **Position Engineering Assistant** Date 11/15/94 SURVEYOR CERTIFICATION I hereby certify that the well location shown on this plat was plotted from field notes of actual surveys made by me or under my supervision, and that the same is true and correct to the best of my knowledge and belief. Date Surveyed Signature & Seal of Professional Surveyor