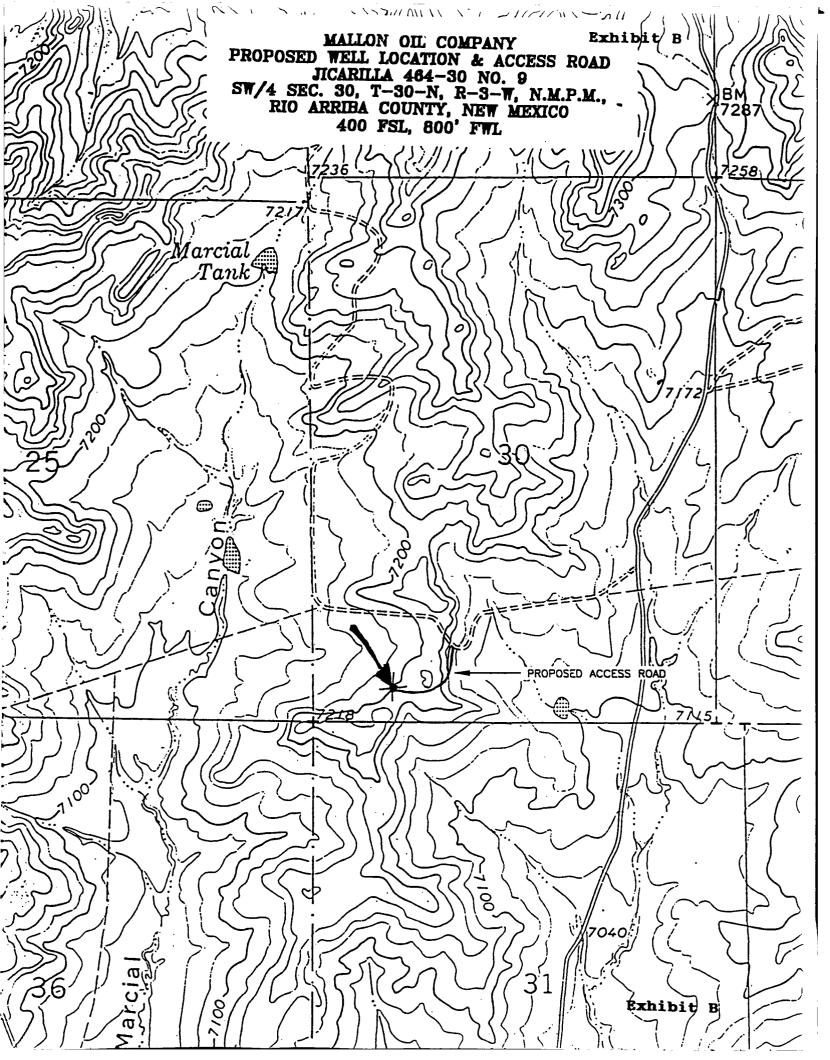

5. Jicarilla 459-20 No. 8

- 6. Jicarilla 459-20 No. 7
- 7. Jicarilla 460-16 No. 1
- 8. Jicarilla 464-29 No. 9

Note: Jicarilla 460-16 No. 1 has two plats attached showing the well was moved 100 feet west to avoid an archaeological site.

In addition to topographical conditions, due to irregular sections in Sec. 19-30N-3W and Sec. 30-30N-3W we are requesting non standard pro-ration units, for the following wells:

- 1. Jicarilla 459-19 No. 9
- 2. Jicarilla 464-30 No. 9 30-89-25789
- 3. Jicarilla 464-30 No. 10