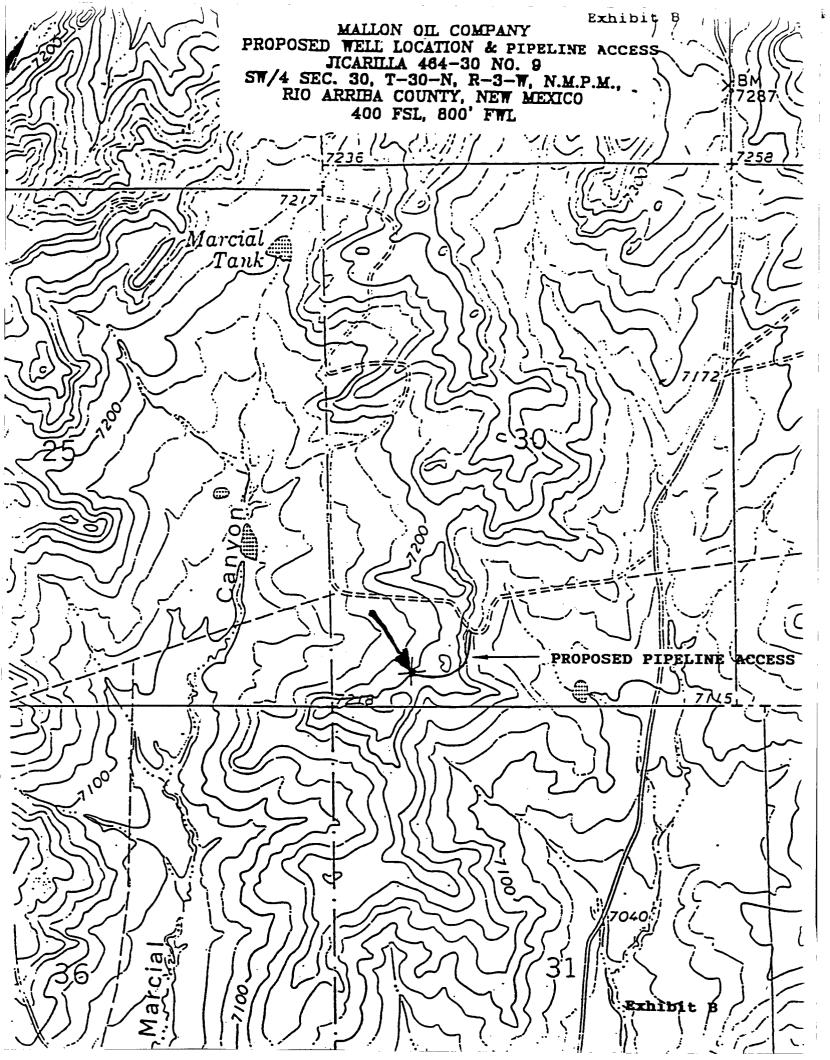

In addition to topographical conditions, due to irregular sections in Sec. 19-30N-3W and Sec. 30-30N-3W we are requesting non standard pro-ration units, for the following wells:

- 1. Jicarilla 459-19 No. 9
- 2. Jicarilla 464-30 No. 9 30-89-25789
- 3. Jicarilla 464-30 No. 10

## □ AMENDED REPORT

PO Box 2088, Santa Fe, NM 87504-2088

Rio Arriba County, New Mexico

10/22/1817

\* . . .

| Form 3160-3                                                                                |                                                                                                |                                                                                       |                                                                              |                                     |                                         |                                                                                                                       | :                                                  | SUBMIT IN TRIPLICAT                                                                                                         |                                                           | FO                                                                               | RM APPRO     | VED                                   |            |
|--------------------------------------------------------------------------------------------|------------------------------------------------------------------------------------------------|---------------------------------------------------------------------------------------|------------------------------------------------------------------------------|-------------------------------------|-----------------------------------------|-----------------------------------------------------------------------------------------------------------------------|----------------------------------------------------|-----------------------------------------------------------------------------------------------------------------------------|-----------------------------------------------------------|----------------------------------------------------------------------------------|--------------|---------------------------------------|------------|
| (July 1992)                                                                                |                                                                                                |                                                                                       |                                                                              | STATES                              |                                         |                                                                                                                       |                                                    | (Other instruction                                                                                                          | s on                                                      |                                                                                  | 8 NO. 1004-  |                                       |            |
|                                                                                            |                                                                                                |                                                                                       | TMENT O                                                                      |                                     |                                         |                                                                                                                       |                                                    | reverse side)                                                                                                               |                                                           |                                                                                  | s February 2 |                                       |            |
|                                                                                            |                                                                                                |                                                                                       | U OF LANT                                                                    |                                     |                                         | OR DEEP                                                                                                               | EN                                                 |                                                                                                                             |                                                           | Jicarilla 4                                                                      | •            | ND SERIAL NO                          |            |
| 1a TYPE OF WORK                                                                            |                                                                                                |                                                                                       | UNT LIN                                                                      |                                     |                                         | ONULLI                                                                                                                |                                                    |                                                                                                                             | · · · · · ·                                               |                                                                                  |              | R TRIBE NAME                          |            |
|                                                                                            | Drill                                                                                          | $\mathbf{X}$                                                                          |                                                                              | Deepen                              |                                         |                                                                                                                       |                                                    |                                                                                                                             |                                                           | Jicarilla A                                                                      |              |                                       |            |
| b. TYPE OF WELL<br>Oil Well                                                                | Gas Well                                                                                       | X                                                                                     | Other                                                                        |                                     |                                         | Single Zone                                                                                                           |                                                    | Multiple Zone                                                                                                               |                                                           | 7. UNIT AGRE<br>N/A                                                              | EMENT NA     | ME                                    |            |
| 2. NAME OF OPERA                                                                           |                                                                                                | Compo                                                                                 |                                                                              |                                     |                                         |                                                                                                                       |                                                    |                                                                                                                             |                                                           | 8. FARM OR L                                                                     |              | E. WELL NO.<br>D. 9 2280              |            |
| 3. ADDRESS AND TE                                                                          | Mallon Oil                                                                                     | Compa                                                                                 | illy <u>137</u>                                                              | 25                                  |                                         |                                                                                                                       | 4                                                  | - <u></u> ·                                                                                                                 |                                                           | 9. API WELL                                                                      |              | 0.9 2284                              | ,4         |
|                                                                                            | P.O. Box 3                                                                                     | 3256                                                                                  |                                                                              |                                     |                                         |                                                                                                                       |                                                    |                                                                                                                             |                                                           |                                                                                  | -039-2       | 25789                                 |            |
|                                                                                            | Carlsbad,                                                                                      |                                                                                       |                                                                              | 505) 885                            |                                         |                                                                                                                       |                                                    |                                                                                                                             |                                                           | 10. FIELD AN                                                                     | D POOL, OR   | WILDCAT                               | 1          |
| 4. LOCATION OF WE<br>At surface                                                            | ELL (Report loca                                                                               |                                                                                       |                                                                              |                                     |                                         | SW) Unit                                                                                                              | MN'                                                | I.                                                                                                                          |                                                           | E. Blanco                                                                        | R., M., OR B |                                       | 100        |
| At proposed prod. zor                                                                      | 10                                                                                             | 400'                                                                                  | SL and 8                                                                     | 00' FWL                             | (SW                                     | SW) Unit                                                                                                              | MN                                                 | l ·                                                                                                                         |                                                           | AND SURVEY                                                                       |              |                                       |            |
| 14. DISTANCE IN MI                                                                         |                                                                                                |                                                                                       |                                                                              |                                     | STOF                                    |                                                                                                                       |                                                    |                                                                                                                             | 1                                                         | Sec. 30, 112. COUNTY                                                             |              |                                       | ,          |
| 14. DISTANCE IN MI                                                                         | 50 miles e                                                                                     |                                                                                       |                                                                              |                                     |                                         |                                                                                                                       |                                                    |                                                                                                                             |                                                           | Rio Arriba                                                                       |              | NM                                    |            |
| 15. DISTANCE FROM                                                                          |                                                                                                |                                                                                       |                                                                              |                                     |                                         | 16. NO. OF AC                                                                                                         | RESI                                               | NLEASE                                                                                                                      | 1                                                         | NO. OF ACRES                                                                     | ASSIGNED     | · · · · · · · · · · · · · · · · · · · |            |
| LOCATION TO NEAR<br>PROPERTY OR LEAR                                                       |                                                                                                |                                                                                       |                                                                              | 800'                                |                                         |                                                                                                                       | 24                                                 | 10                                                                                                                          | TOT                                                       | 'HIS WELL                                                                        | 180          | 96.40                                 | ,          |
| (Also to nearest drig.                                                                     |                                                                                                |                                                                                       |                                                                              |                                     |                                         |                                                                                                                       |                                                    |                                                                                                                             |                                                           | /                                                                                |              |                                       |            |
| 18. DISTANCE FROM                                                                          |                                                                                                |                                                                                       |                                                                              | 2600                                |                                         | 19. PROPOSE                                                                                                           | DDEP                                               | אזי                                                                                                                         | 20. 1                                                     | ROTARY OR C                                                                      | ABLE TOOL    | S                                     | •          |
| TO NEAREST WELL<br>OR APPLIED FOR, C                                                       |                                                                                                |                                                                                       |                                                                              | 2600'                               |                                         |                                                                                                                       | 450                                                | 0'                                                                                                                          | 1                                                         | F                                                                                | Rotary       |                                       |            |
| 21. ELEVATIONS (St                                                                         |                                                                                                |                                                                                       | GR. Etc.)7/9                                                                 | 5 2121                              |                                         | 22. APPROX.DAT                                                                                                        |                                                    |                                                                                                                             | F                                                         | ebruary 2                                                                        |              |                                       | •          |
| 23.                                                                                        |                                                                                                |                                                                                       | PROF                                                                         | OSED CAS                            | SING A                                  | ND CEMEN                                                                                                              |                                                    |                                                                                                                             |                                                           |                                                                                  |              | ······                                | • •        |
| SIZE OF HOLE                                                                               | GRADE                                                                                          | SIZE OF                                                                               | ASING                                                                        | WEK                                 |                                         | R FOOT                                                                                                                |                                                    | SETTING DEP                                                                                                                 | гн                                                        |                                                                                  | NTITY OF C   | EMENT                                 | -          |
| 12-1/4"                                                                                    | 8-5/8"                                                                                         |                                                                                       |                                                                              | 24                                  |                                         | 500'                                                                                                                  |                                                    |                                                                                                                             | Circ. to s                                                | urface                                                                           |              | -                                     |            |
| 7-8/8"                                                                                     | <u> </u>                                                                                       | 5-1/2"                                                                                |                                                                              |                                     | 15.5                                    | ¥#                                                                                                                    |                                                    | 4500'                                                                                                                       | -                                                         | 570 sks                                                                          |              |                                       | - ·        |
|                                                                                            |                                                                                                |                                                                                       |                                                                              |                                     |                                         |                                                                                                                       |                                                    |                                                                                                                             |                                                           | <u> </u>                                                                         |              | :                                     | <b>-</b> . |
| Exhibit A: L<br>Exhibit B: R<br>Exhibit C: C<br>IN ABOVE SPACE D<br>to drill or deepen dim | will be cen<br>h Federal<br>g attachm<br>low Out Pr<br>ocation an<br>loads and l<br>me Mile Ra | nented<br>regulati<br>ents:<br>reventor<br>d Eleva<br>Pipeline<br>adius M<br>POSED PR | at TD. If r<br>ons. Spec<br>Equipme<br>tion Plat<br>s<br>ap<br>ogRAM: If pro | non-produ<br>cific progr<br>nt/Plan | epen, gi                                | , the well w<br>as per on-s<br>Exhibit D:<br>Exhibit E:<br>Exhibit F:<br>Exhibit G:<br>Exhibit H:<br>we data on prese | vill b<br>shor<br>D<br>P<br>H<br>E<br>A<br>ant pro | e plugged a<br>e Oil and G<br>rilling Site L<br>roduction F<br>2S Conting<br>nvironment<br>rchaeologic<br>sductive zone and | and a<br>as O<br>as O<br>acilit<br>ency<br>al As<br>al Cl | abandonec<br>rder No. 1<br>ies<br>Plan<br>sessment<br>learance<br>sed new produc |              | Inner                                 | . DW       |
| 24.                                                                                        |                                                                                                | 7-                                                                                    |                                                                              |                                     |                                         | •                                                                                                                     |                                                    |                                                                                                                             |                                                           |                                                                                  |              |                                       |            |
|                                                                                            | Z<br>eny Lindei                                                                                | man                                                                                   |                                                                              | <u> </u>                            | TITLE:                                  | Produc                                                                                                                | ctior                                              | Superinter                                                                                                                  | nden                                                      | <u>t</u>                                                                         | DATE _       | 01/12/98                              | -          |
| (This space for Fede                                                                       | eral or State offic                                                                            | e use)                                                                                |                                                                              | ·                                   |                                         |                                                                                                                       |                                                    |                                                                                                                             |                                                           |                                                                                  |              | <u> </u>                              | =          |
|                                                                                            | ······                                                                                         |                                                                                       |                                                                              | •                                   |                                         |                                                                                                                       |                                                    |                                                                                                                             | DATE                                                      |                                                                                  |              |                                       | ·          |
| Application approval                                                                       | l does notwarra                                                                                | et or cortify                                                                         | that the applies                                                             | at holds local                      | ~ ~ ~ ~ ~ ~ ~ ~ ~ ~ ~ ~ ~ ~ ~ ~ ~ ~ ~ ~ | mbla titla ta thaca                                                                                                   |                                                    | . in the cubiest la                                                                                                         |                                                           | ish would astitu                                                                 | the ending   |                                       |            |
| operations thereon.                                                                        |                                                                                                |                                                                                       |                                                                              | int noiss isgut                     | or equit                                |                                                                                                                       | , ngun                                             |                                                                                                                             | 834 WII                                                   |                                                                                  |              |                                       |            |
| CONDITIONS OF A                                                                            | PPROVAL, IF A                                                                                  | NY:                                                                                   |                                                                              | 4                                   | -/-                                     | ands and i                                                                                                            | A 31                                               |                                                                                                                             |                                                           |                                                                                  |              |                                       |            |
| APPROVED BY                                                                                | Joe                                                                                            | Inca                                                                                  | dine                                                                         | <br>                                | ידע דע<br>דוב _                         | ands and                                                                                                              | Win                                                | eral Resou                                                                                                                  | _ D                                                       | FE                                                                               | 3 1 8 1      | 998                                   |            |
|                                                                                            |                                                                                                |                                                                                       |                                                                              | *See ins                            | tructio                                 | ons On Reve                                                                                                           | rse S                                              | Side                                                                                                                        |                                                           |                                                                                  |              |                                       |            |
| Title 18 U.S.C. S                                                                          | Section 1001,                                                                                  | makes it                                                                              | a crime for a                                                                | any person                          | knowir                                  | ngly and willfu                                                                                                       | illy to                                            | make to any                                                                                                                 | lepart                                                    | ment or age                                                                      | ncy of the   | United States                         |            |
| any false, fictitio                                                                        |                                                                                                |                                                                                       |                                                                              |                                     |                                         |                                                                                                                       |                                                    |                                                                                                                             |                                                           |                                                                                  |              |                                       |            |
|                                                                                            |                                                                                                |                                                                                       |                                                                              |                                     | ,                                       |                                                                                                                       |                                                    | 1.                                                                                                                          |                                                           |                                                                                  |              | `                                     |            |
| LELA C                                                                                     |                                                                                                | Fe                                                                                    | A D                                                                          | 152                                 | t                                       | NZK                                                                                                                   | 2                                                  |                                                                                                                             |                                                           | •                                                                                |              |                                       |            |