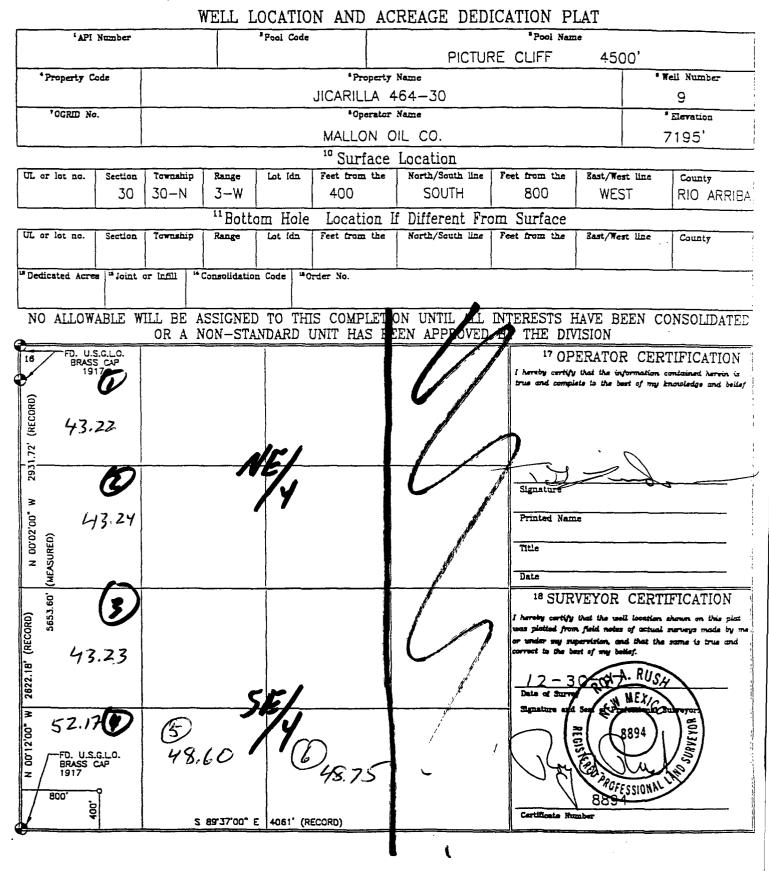

| <b>P</b> . | STRICT I<br>O. Box 1980, Hot    | obe, N.M. 8             | 8241-1960    | End                |                          |           |                | Mexico<br>Lesources Departm  |                      | Revi         | Instruc        | Form C-102<br>Duary 21, 1994<br>Ctions on back<br>District Office |
|------------|---------------------------------|-------------------------|--------------|--------------------|--------------------------|-----------|----------------|------------------------------|----------------------|--------------|----------------|-------------------------------------------------------------------|
|            | O. Drawer DD, At                | rtesia, N.M.            | 662110719    |                    |                          |           |                |                              | 040mm                | S            | late Lee       | use - 4 Copies<br>use - 3 Copies                                  |
|            | ISTRICT III<br>000 Rio Brazos S | ld., Astec, 1           | N.M. 87410   |                    | OIL C                    |           |                | N DIVISION                   |                      |              |                |                                                                   |
| D          | ISTRICT IV                      |                         |              |                    | Sa                       |           | Box 2<br>NM 87 | 2088<br>7504-2088            |                      | C            | ] AMEN         | DED REPORT                                                        |
| P          | 0 Bax 2088, Sani                | ta Fe, NM               | 87504~2068   |                    |                          |           |                |                              |                      |              |                |                                                                   |
|            |                                 |                         | <u> </u>     | VELL L             |                          | N AND     |                | REAGE DEDI                   |                      |              |                |                                                                   |
|            |                                 | Number                  |              | <br>               | Pool Code                | P         | E              | BLANCO                       | Pool Name            | •            |                |                                                                   |
|            | 4 Property C                    | <u>39-25</u><br>ode     | 789          |                    | ~70                      |           | operty         |                              | B)CLIFFS             | 434          |                | ell Number                                                        |
| 1          | 2286                            |                         |              |                    |                          | JICARIL   |                |                              |                      |              |                | 9                                                                 |
| ļ          | OGRED No                        | <b>).</b>               |              |                    |                          | -         | erator         |                              |                      |              | 1              | Elevation                                                         |
|            | 1392                            | 5                       |              |                    |                          |           |                | IL CO.                       |                      |              |                | 7195'                                                             |
|            | UL or lot no.                   | Section                 | Township     | Range              | Lot Idn                  | Feet from |                | Location<br>North/South line | Feet from the        | Best/We      | st line        | County                                                            |
| •          | N                               | 30                      | 30-N         | 3–W                |                          | 400       |                | SOUTH                        | 800                  | WE           |                | RIO ARRIBA                                                        |
|            |                                 | h                       |              | <sup>11</sup> Bott | om Hole                  | Locat     | ion I          | f Different Fro              | om Surface           | L            | ~              |                                                                   |
|            | UL or lot no.                   | Section                 | Township     | Range              | Lot idn                  | Feet from | a the          | North/South line             | Feet from the        | Bast/We      | ert line       | County                                                            |
|            | <sup>18</sup> Dedicated Acro    | ss 12 Joint             | or Infill 14 | Consolidatio       | m Code   #(              | Drder No. |                |                              |                      | I            |                |                                                                   |
|            | 95.40                           |                         |              |                    |                          |           |                |                              |                      |              |                |                                                                   |
|            | NO ALLOW                        | ABLE W                  |              |                    |                          |           |                | ON UNTIL ALL                 |                      |              | EEN C          | ONSOLIDATED                                                       |
| 1          | ED. U                           | - <u>-</u><br>.s.c.1.0. | ORAN         | NON-ST             | ANDARD                   | UNIT HA   | AS BE          | EEN APPROVED                 |                      |              |                |                                                                   |
|            | 16 BRAS                         | is øap                  |              |                    |                          |           |                |                              | I hereby certify     | , that the i | nformation     | TIFICATION<br>contained hervin is                                 |
|            |                                 |                         |              |                    |                          |           |                | •                            | true and comp        | lete to the  | best of my     | knowledge and beilef                                              |
|            | (RECORD)                        | $\wedge$                |              |                    |                          |           |                |                              |                      |              |                | -                                                                 |
|            |                                 |                         |              |                    |                          |           |                |                              |                      |              | $\sim$         |                                                                   |
|            |                                 | /                       |              | · · · · · ·        | <u> </u>                 |           |                | <u> </u>                     | 21                   | $\hat{}$     | $\mathcal{L}$  |                                                                   |
| L          |                                 | 0                       |              |                    | · · ·                    |           |                | MED                          | Signature            |              |                |                                                                   |
|            | .00                             |                         |              |                    |                          | 同间(       | 日日             | IVED                         | Terry<br>Printed Nar |              | eman           |                                                                   |
|            | 00000                           |                         |              |                    |                          |           | -70            | 3 1998                       | Produc<br>Title      | <u>rtion</u> | Supe           | rintenden                                                         |
|            | MEASU                           |                         |              |                    |                          | ו עע      | red            | FI DIV.                      | J-1<br>Date          | 2-9          | 8              |                                                                   |
|            |                                 |                         | 2            |                    |                          | 000       |                |                              |                      | RVEYOR       | R CERT         | TIFICATION                                                        |
|            | (RECORD)                        | · /                     |              | 23                 |                          | 000       | D              | 9T. I                        | I hereby certif      | y that the   | well investion | s shown on this plat<br>I surveys made by me                      |
|            | 43                              | 23/                     | 43           | 25                 |                          |           |                |                              | 8 · · ·              | opervision,  | and that th    | e some is true and                                                |
| /          | 18                              |                         |              |                    |                          |           |                |                              |                      |              | A. RUS         |                                                                   |
| _          | 2628.18                         |                         |              |                    |                          |           |                |                              | Date of Sur          |              | MEXI           | $\sim$                                                            |
|            | *                               | VILA                    | 4            | 6                  |                          |           |                |                              | Signature a          | - I - I      |                | Sulfayur S                                                        |
|            | 100.21.00 N                     | KII                     | 67           | .17                |                          |           |                |                              |                      |              | 8894           | SURVEYOR                                                          |
|            | E FD. 2.<br>BRASS<br>z 7917     | CAP                     | 1            | /                  |                          |           |                |                              | ) c                  |              | Ju             | X an                                                              |
|            | 800                             | 21                      |              |                    |                          |           |                |                              |                      | 88           | Ju.            |                                                                   |
|            | X /                             | Q.                      |              | 5 <b>89 37 00</b>  | ' E <sup>1</sup> 4061' ( | (RECORD)  |                |                              | Certificate 1        | hunber       |                | ``````````````````````````````````````                            |
|            |                                 |                         |              |                    |                          |           |                |                              | Exh                  | ibit         | A              |                                                                   |
|            |                                 |                         |              |                    |                          |           | •              |                              | <br>                 | ≜ara         |                | et altara                                                         |