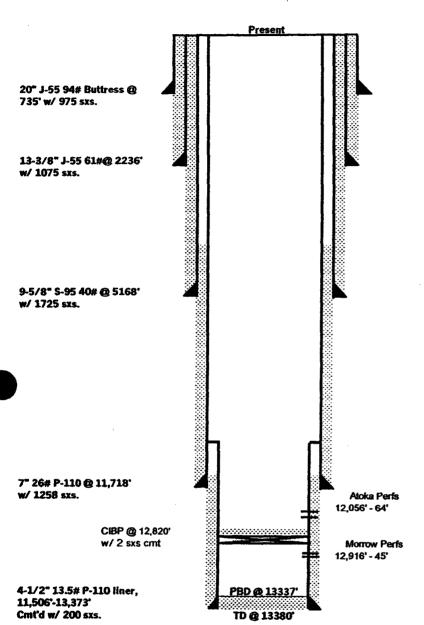

NUWH. RD & MO PU.
- 2. MI & RU drilling rig. RIH w/7" whip stock and set above 4-1/2" liner @ +/-11,400'. Cut 6-1/8" window. Drill 100'-200' away from original well bore.
- 3. Drill new 6-1/8" hole to TD @ +/-15,000' using 10 ppg brine mud. Install rotating head and drill under balanced. If hole dictates, mud weight may have to be increased.
- 4. Mud log while drilling 6-1/8" hole. DST Devonian if applicable. Log new 6-1/8" hole.
- 5. Run 4-1/2" liner and cement.
- 6. Complete Devonian pay.

#### **WELL DATA SHEET**

FIELD: Antelope Ridge

WELL NAME: Rio Blanco 4 Federal

FORMATION: Morrow

LOC: 1980' FNL & 1980' FWL SEC: 4 TWP: 235 RGE: 34E

JAL 09-06-2000

Updated 03-07-2002 by Chipper Dippel

COUNTY: LEA STATE: NM GL: 3432' KB to GL: 22.5' CURRENT STATUS: Producer API NO: 30-025-34515



Date Completed: 2/26/1999

Initial Production: 5165 MCFPD, 66 BOPD &

2 BWPD W/ FTP=5700 psi.

Initial Formation: Morrow From: 12916' To: 12945'

Completion Data:

Per 12,916'-22' & 12,932'-45'. Completed natural. AOF test showed

rate of 25.2 MMCFGPD.

Wellbore History:

Produced 1.163 BCF, 14 MBBL condensate & 64 MBW from the

Morrow.

5/18/00 BHP @ 12,930' = 4078#. Set CIBP @ 12,820' & capped w/ 2 sxs cmt. Perf 12,056'-64' (Atoka). BHP @ 12,060' = 4923#. Acidized well. ISIP = 6100#, 15min SIP = 5350#. Swab well & rig

down.

Additional Data:

Delaware @ 5000' Bone Spring @ 8460' Wolfcamp @ 10940' Strawn @ 11870' Atoka @ 12160' Morrow @ 12210' Est. Devorien @ 14458' Est. Evenburger @ 17000'