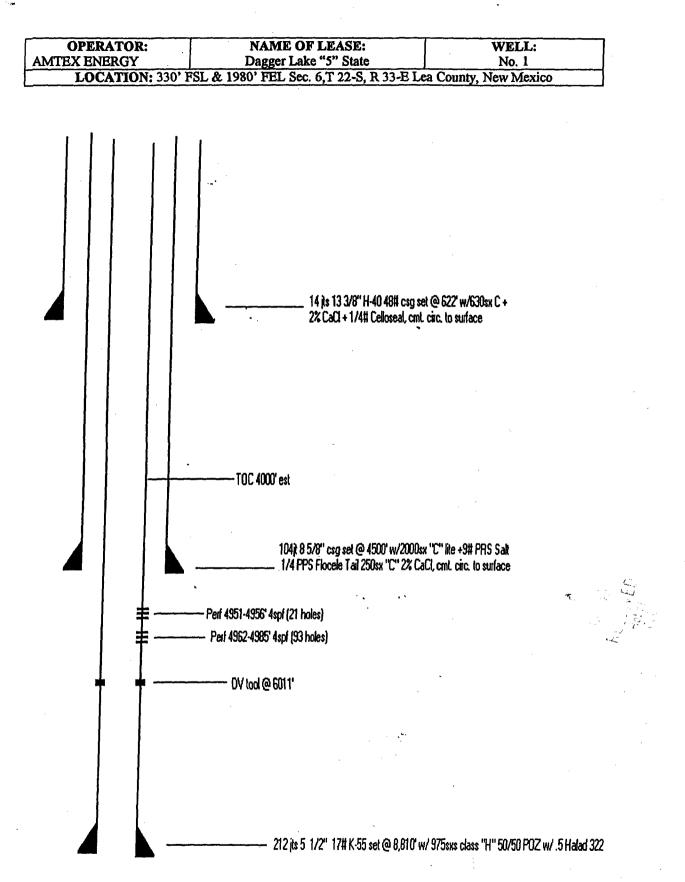

. Savage                        |                          | Telephone No.915/686-084 |
| (This space for State use)                                  | · .                      |                          |
| APPPROVED BY                                                | TITLE ORIGINAL GRAPPINAN | DATE                     |
| Conditions of approval, if any:                             | FAUL KATE                | FORE EXAMINER            |
|                                                             | · OIL CO                 | NSERVATION DIVISION      |
|                                                             | <u> </u>                 | EXHIBIT NO. 8            |
|                                                             | CASE NO                  | 12758-A                  |

ī



-