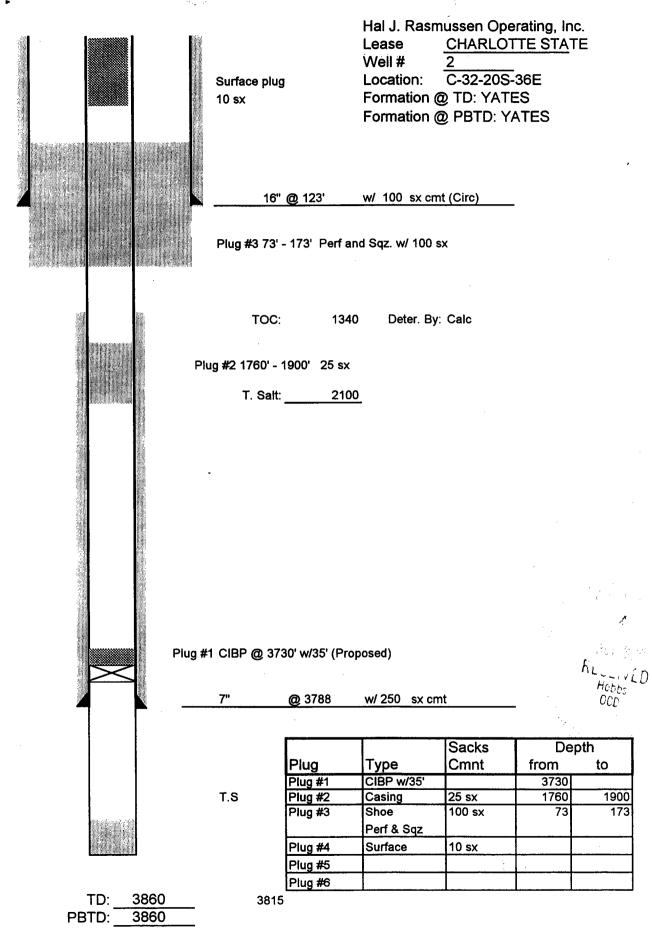

| Submit 3 Copies To Appropriate District<br>Office<br><u>District I</u>                                                                                                                                                                                      | State of New Mexico<br>Energy, Minerals and Natural Resources                 |                                                                                                               | Form C-103<br>Revised March 25, 1999<br>WELL API NO.                                                                                                                                                                                                                                                                                                                                                                                                                                                                                                                                                                                                                                                |
|-------------------------------------------------------------------------------------------------------------------------------------------------------------------------------------------------------------------------------------------------------------|-------------------------------------------------------------------------------|---------------------------------------------------------------------------------------------------------------|-----------------------------------------------------------------------------------------------------------------------------------------------------------------------------------------------------------------------------------------------------------------------------------------------------------------------------------------------------------------------------------------------------------------------------------------------------------------------------------------------------------------------------------------------------------------------------------------------------------------------------------------------------------------------------------------------------|
| 1625 N. French Dr., Hobbs, NM 88240<br><u>District II</u><br>1201 W. Grand Ave. Artesia NM 88210<br>OIL CONSERVATION DIVISION                                                                                                                               |                                                                               |                                                                                                               | 30-025- 04377                                                                                                                                                                                                                                                                                                                                                                                                                                                                                                                                                                                                                                                                                       |
| District III 1220 South St. Francis Dr.                                                                                                                                                                                                                     |                                                                               | 5. Indicate Type of Lease<br>STATE STATE                                                                      |                                                                                                                                                                                                                                                                                                                                                                                                                                                                                                                                                                                                                                                                                                     |
| 1000 Rio Brazos Rd., Aztec, NM 87410<br>District IV<br>1220 S. St. Francis Dr., Santa Fe, NM<br>87505<br>Santa Fe, NM 87505                                                                                                                                 |                                                                               |                                                                                                               | 6. State Oil & Gas Lease No.<br>B-1931                                                                                                                                                                                                                                                                                                                                                                                                                                                                                                                                                                                                                                                              |
| SUNDRY NOTICES AND REPORTS ON WELLS<br>(DO NOT USE THIS FORM FOR PROPOSALS TO DRILL OR TO DEEPEN OR PLUG BACK TO A<br>DIFFERENT RESERVOIR. USE "APPLICATION FOR PERMIT" (FORM C-101) FOR SUCH<br>PROPOSALS.)<br>1. Type of Well:<br>Oil Well Gas Well Other |                                                                               |                                                                                                               | 7. Lease Name or Unit Agreement Name:<br>CHARLOTTE STATE                                                                                                                                                                                                                                                                                                                                                                                                                                                                                                                                                                                                                                            |
| 2. Name of Operator<br>HAL J. RASMUSSEN OPERATING, INC.                                                                                                                                                                                                     |                                                                               |                                                                                                               | 7. Well No. 2                                                                                                                                                                                                                                                                                                                                                                                                                                                                                                                                                                                                                                                                                       |
| 3. Address of Operator<br>550 W. TEXAS, SUITE 200, MIDLAND, TEXAS 79701                                                                                                                                                                                     |                                                                               |                                                                                                               | 8. Pool name or Wildcat                                                                                                                                                                                                                                                                                                                                                                                                                                                                                                                                                                                                                                                                             |
| 4. Well Location                                                                                                                                                                                                                                            | EXAS, SUITE 200, MIDLAN                                                       | ID, TEXAS 79701                                                                                               | EUMONT YATES 7 RVRS QUEEN.                                                                                                                                                                                                                                                                                                                                                                                                                                                                                                                                                                                                                                                                          |
| Unit LetterC:_                                                                                                                                                                                                                                              | _660feet from theNORT                                                         | Hline andl                                                                                                    | 980feet from the _WESTline                                                                                                                                                                                                                                                                                                                                                                                                                                                                                                                                                                                                                                                                          |
| Section 32                                                                                                                                                                                                                                                  | Township 20S                                                                  | Range 36E                                                                                                     | NMPM LEA County                                                                                                                                                                                                                                                                                                                                                                                                                                                                                                                                                                                                                                                                                     |
|                                                                                                                                                                                                                                                             | 10. Elevation (Show whether<br>3634 GL                                        | er DR, RKB, RT, GR, et                                                                                        | c.)                                                                                                                                                                                                                                                                                                                                                                                                                                                                                                                                                                                                                                                                                                 |
| 11. Check A<br>NOTICE OF IN<br>PERFORM REMEDIAL WORK                                                                                                                                                                                                        | ppropriate Box to Indica                                                      |                                                                                                               | SEQUENT REPORT OF:                                                                                                                                                                                                                                                                                                                                                                                                                                                                                                                                                                                                                                                                                  |
|                                                                                                                                                                                                                                                             |                                                                               | COMMENCE DR                                                                                                   |                                                                                                                                                                                                                                                                                                                                                                                                                                                                                                                                                                                                                                                                                                     |
|                                                                                                                                                                                                                                                             |                                                                               | CASING TEST A<br>CEMENT JOB                                                                                   |                                                                                                                                                                                                                                                                                                                                                                                                                                                                                                                                                                                                                                                                                                     |
| OTHER:                                                                                                                                                                                                                                                      |                                                                               | OTHER:                                                                                                        |                                                                                                                                                                                                                                                                                                                                                                                                                                                                                                                                                                                                                                                                                                     |
| 12. Describe proposed or completed starting any proposed work). SE recompilation.                                                                                                                                                                           | E RULE 1103. For Multiple<br>THE<br>HOU                                       | pertinent details, and g<br>Completions: Attach w<br>COM/AISSION MUST<br>JRS PRIOR TO THE<br>SGING OPERATIONS | BEGINNING OF                                                                                                                                                                                                                                                                                                                                                                                                                                                                                                                                                                                                                                                                                        |
| Propose to P&A as follo                                                                                                                                                                                                                                     | ows: TO                                                                       | BE APPROVED.                                                                                                  | and the second se |
| 2. 25 sx cement plug                                                                                                                                                                                                                                        | ag + dump bail 35' ceme<br>1740' – 1900' TAG ( Top<br>f @ 172' f: See Tee (Se | nt plug (Bottern)<br>p Salt @1950')                                                                           | BEFORE EXAMINER<br>DIL CONSERVATION PIVISION                                                                                                                                                                                                                                                                                                                                                                                                                                                                                                                                                                                                                                                        |
|                                                                                                                                                                                                                                                             | f @ 173'& Sqz Tag (Si<br>w/ regulation marker                                 | Inace Shoen                                                                                                   | CONSERVANCE Force 48                                                                                                                                                                                                                                                                                                                                                                                                                                                                                                                                                                                                                                                                                |
|                                                                                                                                                                                                                                                             |                                                                               | HEARING                                                                                                       | 2CD EXHIBIT NO: 12758-A                                                                                                                                                                                                                                                                                                                                                                                                                                                                                                                                                                                                                                                                             |
| I hereby certify that the information above is try and complete to the best of my knowledge and welter                                                                                                                                                      |                                                                               |                                                                                                               |                                                                                                                                                                                                                                                                                                                                                                                                                                                                                                                                                                                                                                                                                                     |
| SIGNATURE Mul                                                                                                                                                                                                                                               |                                                                               | E_Agent                                                                                                       | DATE_10/31/01                                                                                                                                                                                                                                                                                                                                                                                                                                                                                                                                                                                                                                                                                       |
| Type or print name Michael P. Job                                                                                                                                                                                                                           | ÷                                                                             | 98°                                                                                                           | Telephone No. 915-687-1664                                                                                                                                                                                                                                                                                                                                                                                                                                                                                                                                                                                                                                                                          |
| (This space for State use)                                                                                                                                                                                                                                  |                                                                               | · · ·                                                                                                         |                                                                                                                                                                                                                                                                                                                                                                                                                                                                                                                                                                                                                                                                                                     |
| APPPROVED BY                                                                                                                                                                                                                                                |                                                                               |                                                                                                               |                                                                                                                                                                                                                                                                                                                                                                                                                                                                                                                                                                                                                                                                                                     |
| Conditions of approval, if any:                                                                                                                                                                                                                             |                                                                               | GARY W. W<br>NATURAL SCIENCE M                                                                                | •1 •                                                                                                                                                                                                                                                                                                                                                                                                                                                                                                                                                                                                                                                                                                |