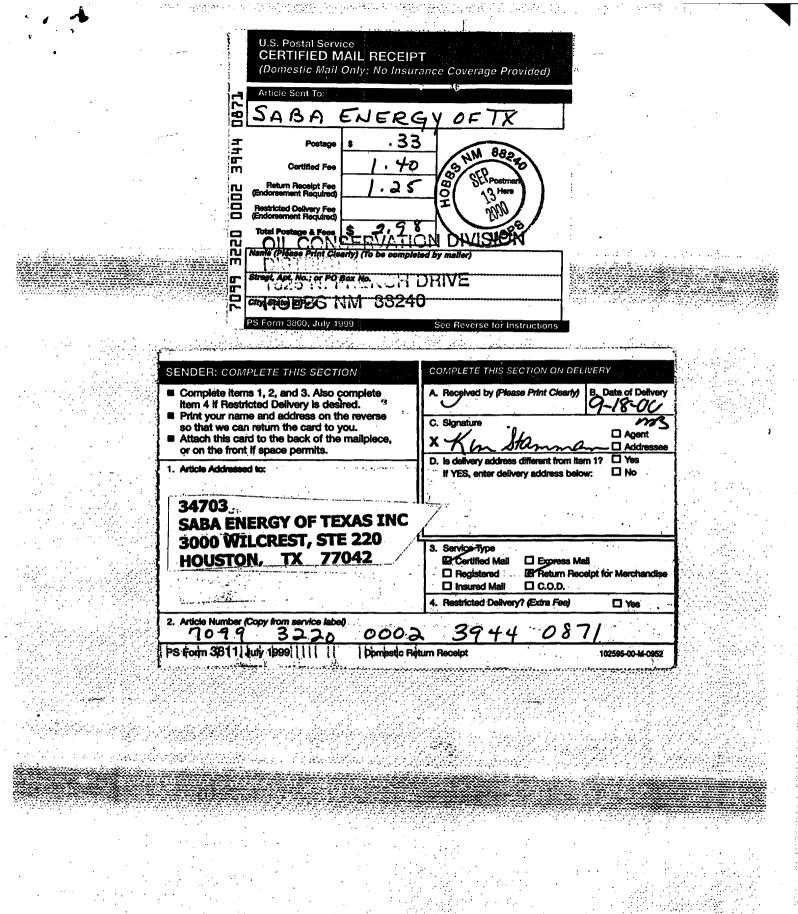

# NEW MEXICO ENERGY, MINERALS and NATURAL RESOURCES DEPARTMENT

GARY E. JOHNSON Governor Jennifer A. Salisbury Cabinet Secretary Lori Wrotenbery Director Oil Conservation Division

CERTIFIED MAIL RETURN RECEIPT REQUESTED

September 8, 2000

34703 SABA ENERGY OF TEXAS INC 3000 WILCREST, STE 220 HOUSTON, TX 77042

### Re: Current Status of Oil and Gas Wells

In May of this year, the Oil Conservation Division ("Division") sent a letter to you setting forth the Division's information on wells for which you are the operator of record. The letter requested a response with additional information. The Division has had no response to the letter. The Division presumes you agree with the information in the letter regarding your inactive wells.