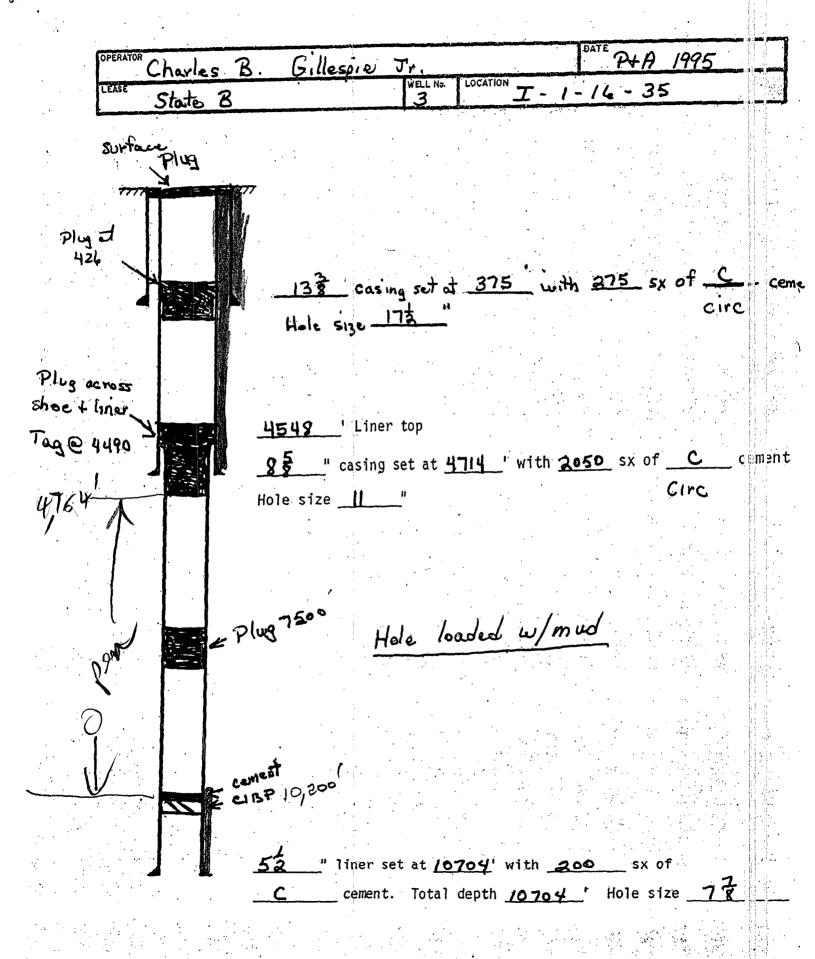

**Eddie Seay** 

| Half Mile AOR Wells at 5/16/04 | at 5/16/04             |                           |        |                               |               |     |            |                |                            |         |
|--------------------------------|------------------------|---------------------------|--------|-------------------------------|---------------|-----|------------|----------------|----------------------------|---------|
| 30-025-03735                   | STATE T #002           | GANDY CORP                | 4290S  | 4290S 500W 12 06 16S 36E      | 12            | 90  | 168 30     | E 30-025-03735 |                            |         |
| API                            | WELL NAME              | OPERATOR                  | NS FTG | NS FTG EW FTG UL2 Sec Tsp Rge | UL2           | Sec | Tsp R      | ge Dist        | OGRID CDE OCD UL TVD DEPTH | D DEPTH |
| 30-025-02705                   | STATE C #002           | CHARLES B GILLESPIE JR    | 2340S  | 910E                          | _             | 10  | 01 16S 35E | SE 2,415       | 4136 1                     | 10695   |
| 30-025-02707                   | STATE B #001           | CHARLES B GILLESPIE JR    | 3300S  | 985E                          | 16 01 16S 35E | 10  | 16S 33     | SE 1,791       | 4136 H                     | 10702   |
| 30-025-02708                   | STATE B #003           | CHARLES B GILLESPIE JR    | 4290S  | 160E                          | 6             | 10  | 01 16S 35E | 3E 660         | 4136 A                     | 10704   |
| 30-025-03731                   | SNYDER D #001          | CHARLES B GILLESPIE JR    | 2336N  | 1916W                         | 9             | 90  | 06 16S 36E | SE 2,175       | 4136C                      | 10727   |
| 30-025-03734                   | STATE T #001           | PRONGHORN MANAGEMENT CORP | 2970S  | 330W                          | 13            | 90  | 16S 36E    | SE 1,331       | 122811 M                   | 10746   |
| 30-025-03736                   | STATE T #003           | PRONGHORN MANAGEMENT CORP | 3300S  | 1551W                         | 14            | 90  | 06 16S 36E | 5E 1,444       | 122811 N                   | 10737   |
| 30-025-03737                   | STATE T #004           | PRONGHORN MANAGEMENT CORP | 4620S  | 1885W                         | Ξ             | 90  | 16S 36E    | SE 1,424       | 122811 K                   | 10727   |
| 30-025-36357                   | BROWN STONE FLY 1 #001 | EOG RESOURCES INC         | 3322N  | 1053E                         |               | 10  | 16S 35E    | 5E 1,689       | 7377 1                     | 0       |
| 30-025-34197                   | WATSON 6 #001          | DKD,LLC                   | 2857S  | 1417W 14                      | ŀ             | 90  | 16S 36E    | 5E 1,701       | 210091 N                   | 11834   |
| 30-025-03727                   | SNYDER A #001          | DKD,LLC                   | 2319S  | 330W                          | 17            | 90  | 06 16S 36E | 5E 1,978       | 210091 L                   | 10719   |
| 30-025-03729                   | SNYDER B #002          | ENERGEN RESOURCES         | 3656N  | 2310E                         | 10            | 90  | 16S 36E    | 5E 2,378       | 162928 J                   | 10703   |