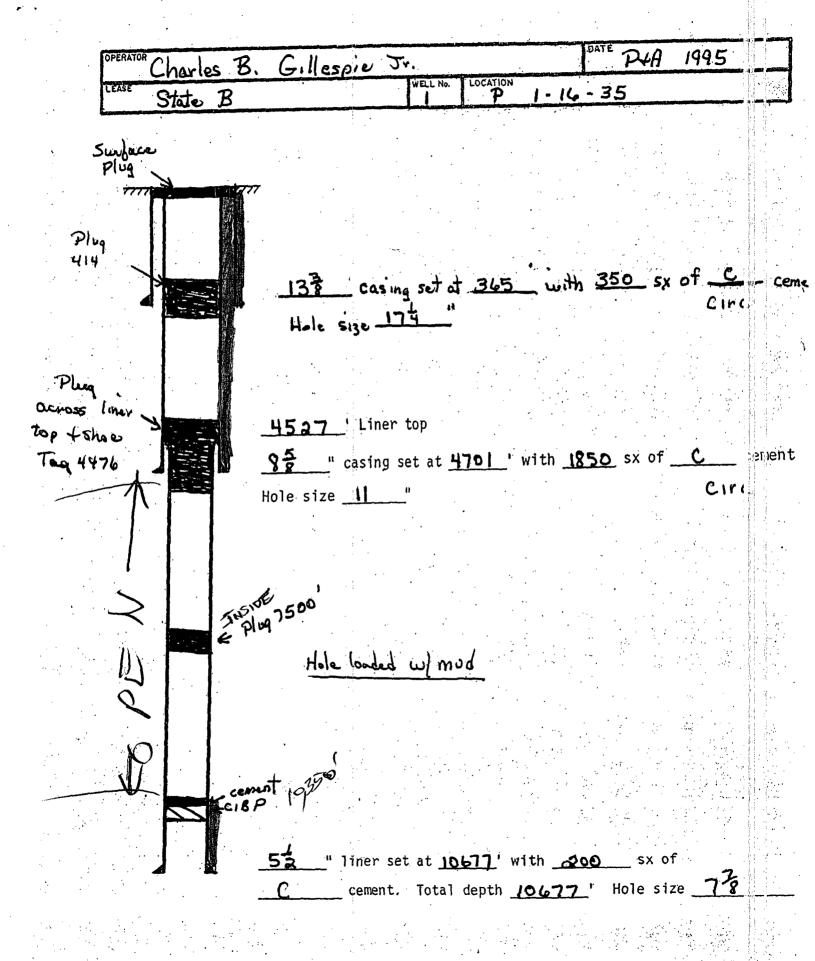

**Eddie Seay** 

| Half Mile AOR Wells at 5/16/04 | at 5/16/04             |                           |        |                               |               |     |            |                |                            |         |
|--------------------------------|------------------------|---------------------------|--------|-------------------------------|---------------|-----|------------|----------------|----------------------------|---------|
| 30-025-03735                   | STATE T #002           | GANDY CORP                | 4290S  | 4290S 500W 12 06 16S 36E      | 12            | 90  | 168 30     | E 30-025-03735 |                            |         |
| API                            | WELL NAME              | OPERATOR                  | NS FTG | NS FTG EW FTG UL2 Sec Tsp Rge | UL2           | Sec | Tsp R      | ge Dist        | OGRID CDE OCD UL TVD DEPTH | D DEPTH |
| 30-025-02705                   | STATE C #002           | CHARLES B GILLESPIE JR    | 2340S  | 910E                          | _             | 10  | 01 16S 35E | SE 2,415       | 4136 1                     | 10695   |
| 30-025-02707                   | STATE B #001           | CHARLES B GILLESPIE JR    | 3300S  | 985E                          | 16 01 16S 35E | 10  | 16S 33     | SE 1,791       | 4136 H                     | 10702   |
| 30-025-02708                   | STATE B #003           | CHARLES B GILLESPIE JR    | 4290S  | 160E                          | 6             | 10  | 01 16S 35E | 3E 660         | 4136 A                     | 10704   |
| 30-025-03731                   | SNYDER D #001          | CHARLES B GILLESPIE JR    | 2336N  | 1916W                         | 9             | 90  | 06 16S 36E | SE 2,175       | 4136C                      | 10727   |
| 30-025-03734                   | STATE T #001           | PRONGHORN MANAGEMENT CORP | 2970S  | 330W                          | 13            | 90  | 16S 36E    | SE 1,331       | 122811 M                   | 10746   |
| 30-025-03736                   | STATE T #003           | PRONGHORN MANAGEMENT CORP | 3300S  | 1551W                         | 14            | 90  | 06 16S 36E | 5E 1,444       | 122811 N                   | 10737   |
| 30-025-03737                   | STATE T #004           | PRONGHORN MANAGEMENT CORP | 4620S  | 1885W                         | Ξ             | 90  | 16S 36E    | SE 1,424       | 122811 K                   | 10727   |
| 30-025-36357                   | BROWN STONE FLY 1 #001 | EOG RESOURCES INC         | 3322N  | 1053E                         |               | 10  | 16S 35E    | 5E 1,689       | 7377 1                     | 0       |
| 30-025-34197                   | WATSON 6 #001          | DKD,LLC                   | 2857S  | 1417W 14                      | ŀ             | 90  | 16S 36E    | 5E 1,701       | 210091 N                   | 11834   |
| 30-025-03727                   | SNYDER A #001          | DKD,LLC                   | 2319S  | 330W                          | 17            | 90  | 06 16S 36E | 5E 1,978       | 210091 L                   | 10719   |
| 30-025-03729                   | SNYDER B #002          | ENERGEN RESOURCES         | 3656N  | 2310E                         | 10            | 90  | 16S 36E    | 5E 2,378       | 162928 J                   | 10703   |