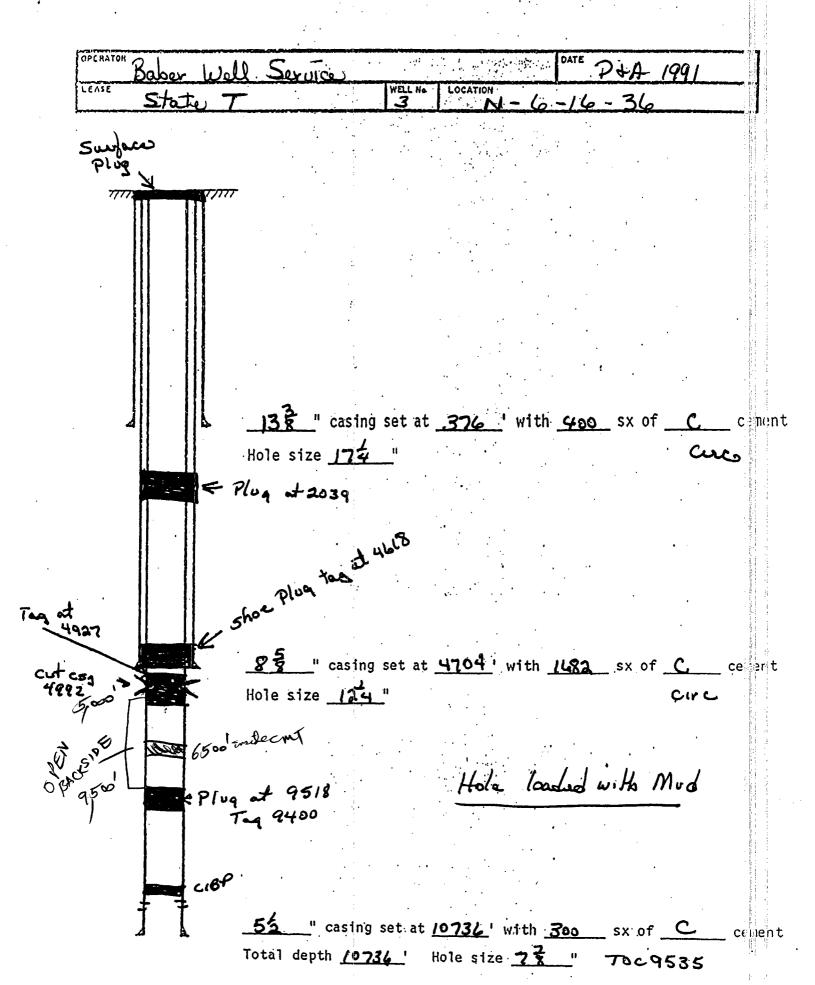

#### **ATTACHMENT TO APPLICATION C-108**

State T #2 Unit L, Sect. 6, T. 16 S., R. 36 E. Lea Co., NM

- III. Well data information sheets attached.
- IV. No
- V. Map attached.
- VI. List of wells and data attached.
- VII. Proposed Operation.
  - 1) Average daily injection volume is 2000 bls. per day.
  - 2) Closed system.
  - The average injection pressure is 500 psi with a maximum injection pressure of 1000 psi.
  - 4) Produced water from the area, see attached water analysis.
  - 5) Attached analysis.
- VIII. The proposed disposal formation is interbedded shale and limestone. The primary geologic name is the San Andres and Glorietta formation which we plan to inject from approximately 4810'-6880'. The fresh water formation in this area is the Ogallala which ranges in thickness from top of H20 at 60' to the base of the fresh water at 240'.
- IX. Acid as needed.
- X. Previously submitted.
- XI. Attached.
- XII. I, Eddie W. Seay, have examined geologic and engineering data and find no evidence of open faults or any other hydrologic connection between the disposal zone and any underground source of drinking water pertaining to this well.