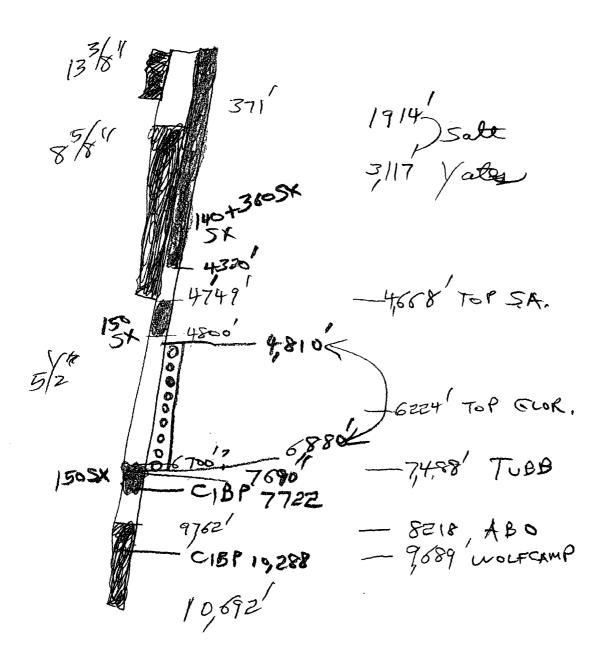

#### **ATTACHMENT TO APPLICATION C-108**

State T #2 Unit L, Sect. 6, T. 16 S., R. 36 E. Lea Co., NM

- III. Well data information sheets attached.
- IV. No
- V. Map attached.
- VI. List of wells and data attached.
- VII. Proposed Operation.
  - 1) Average daily injection volume is 2000 bls. per day.
  - 2) Closed system.
  - The average injection pressure is 500 psi with a maximum injection pressure of 1000 psi.
  - 4) Produced water from the area, see attached water analysis.
  - 5) Attached analysis.
- VIII. The proposed disposal formation is interbedded shale and limestone. The primary geologic name is the San Andres and Glorietta formation which we plan to inject from approximately 4810'-6880'. The fresh water formation in this area is the Ogallala which ranges in thickness from top of H20 at 60' to the base of the fresh water at 240'.
- IX. Acid as needed.
- X. Previously submitted.
- XI. Attached.
- XII. I, Eddie W. Seay, have examined geologic and engineering data and find no evidence of open faults or any other hydrologic connection between the disposal zone and any underground source of drinking water pertaining to this well.