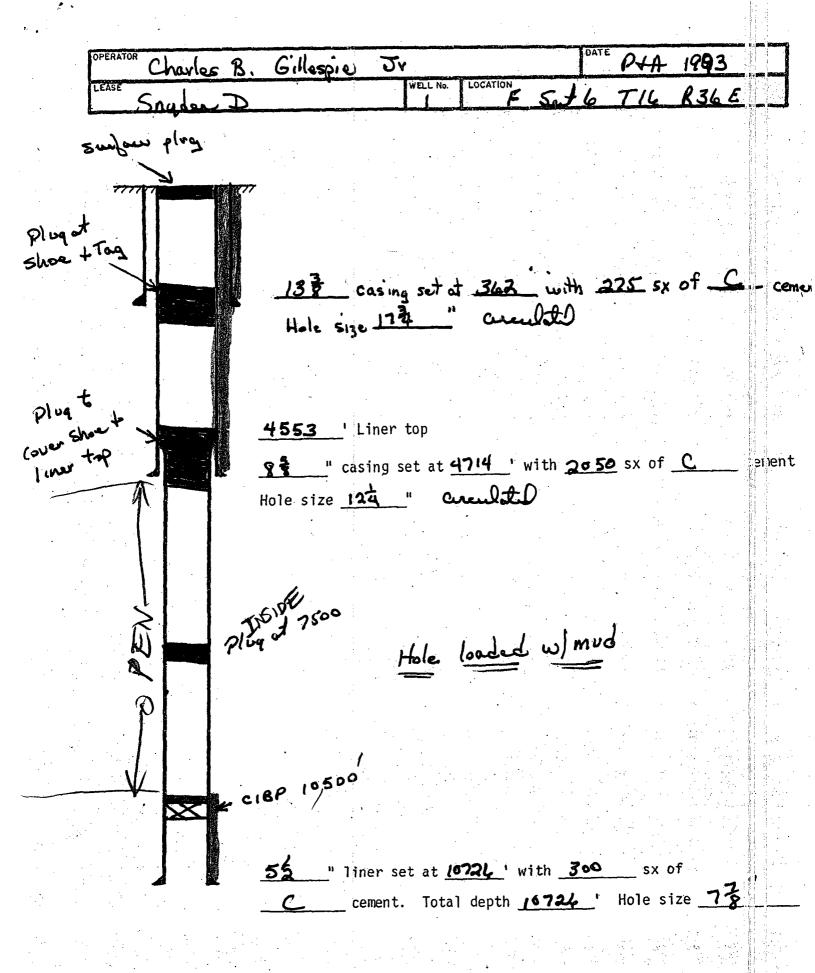

**Eddie Seay** 

| Half Mile AOR Wells at 5/16/04 | at 5/16/04             |                           |        |                               |               |     |            |                |                            |         |
|--------------------------------|------------------------|---------------------------|--------|-------------------------------|---------------|-----|------------|----------------|----------------------------|---------|
| 30-025-03735                   | STATE T #002           | GANDY CORP                | 4290S  | 4290S 500W 12 06 16S 36E      | 12            | 90  | 168 30     | E 30-025-03735 |                            |         |
| API                            | WELL NAME              | OPERATOR                  | NS FTG | NS FTG EW FTG UL2 Sec Tsp Rge | UL2           | Sec | Tsp R      | ge Dist        | OGRID CDE OCD UL TVD DEPTH | D DEPTH |
| 30-025-02705                   | STATE C #002           | CHARLES B GILLESPIE JR    | 2340S  | 910E                          | _             | 10  | 01 16S 35E | SE 2,415       | 4136 1                     | 10695   |
| 30-025-02707                   | STATE B #001           | CHARLES B GILLESPIE JR    | 3300S  | 985E                          | 16 01 16S 35E | 10  | 16S 33     | SE 1,791       | 4136 H                     | 10702   |
| 30-025-02708                   | STATE B #003           | CHARLES B GILLESPIE JR    | 4290S  | 160E                          | 6             | 10  | 01 16S 35E | 3E 660         | 4136 A                     | 10704   |
| 30-025-03731                   | SNYDER D #001          | CHARLES B GILLESPIE JR    | 2336N  | 1916W                         | 9             | 90  | 06 16S 36E | SE 2,175       | 4136C                      | 10727   |
| 30-025-03734                   | STATE T #001           | PRONGHORN MANAGEMENT CORP | 2970S  | 330W                          | 13            | 90  | 16S 36E    | SE 1,331       | 122811 M                   | 10746   |
| 30-025-03736                   | STATE T #003           | PRONGHORN MANAGEMENT CORP | 3300S  | 1551W                         | 14            | 90  | 06 16S 36E | 5E 1,444       | 122811 N                   | 10737   |
| 30-025-03737                   | STATE T #004           | PRONGHORN MANAGEMENT CORP | 4620S  | 1885W                         | Ξ             | 90  | 16S 36E    | SE 1,424       | 122811 K                   | 10727   |
| 30-025-36357                   | BROWN STONE FLY 1 #001 | EOG RESOURCES INC         | 3322N  | 1053E                         |               | 10  | 16S 35E    | 5E 1,689       | 7377 1                     | 0       |
| 30-025-34197                   | WATSON 6 #001          | DKD,LLC                   | 2857S  | 1417W 14                      | ŀ             | 90  | 16S 36E    | 5E 1,701       | 210091 N                   | 11834   |
| 30-025-03727                   | SNYDER A #001          | DKD,LLC                   | 2319S  | 330W                          | 17            | 90  | 06 16S 36E | 5E 1,978       | 210091 L                   | 10719   |
| 30-025-03729                   | SNYDER B #002          | ENERGEN RESOURCES         | 3656N  | 2310E                         | 10            | 90  | 16S 36E    | 5E 2,378       | 162928 J                   | 10703   |