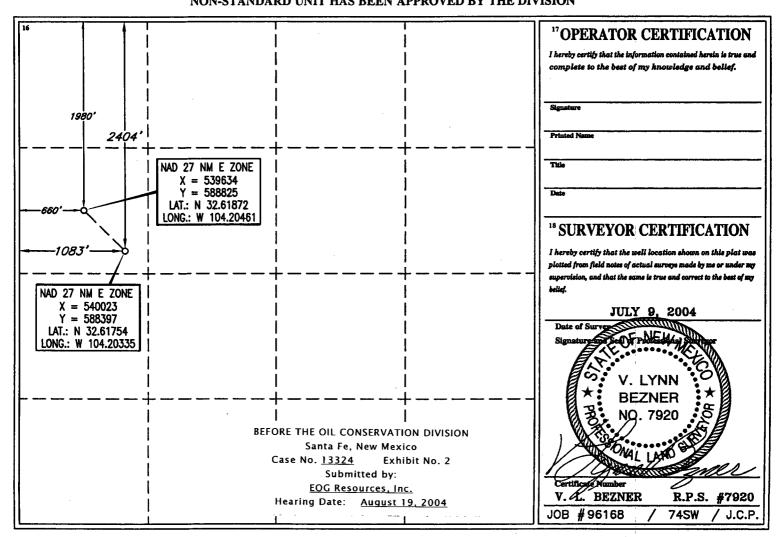

NORTH

660'

State Lease - 4 copies

1220 South St. Francis Dr.

Santa Fe, New Mexico 87505

Fee Lease - 3 copies

1000 Rio Brazos Rd., Aztec, NM 87410

DISTRICT III

DISTRICT IV

32

E 12 Dedicated Acres 19 SOUTH

<sup>13</sup> Joint or Infill

28 EAST, N.M.P.M.

14 Consolidation Code

| Γ | AMENDED | REPORT  |
|---|---------|---------|
|   |         | MIN OKI |

WEST

## 1220 S. St. Francis Dr., Santa Fe, NM 87505 WELL LOCATION AND ACREAGE DEDICATION PLAT 1 API Number <sup>5</sup> Property Name Well Number <sup>4</sup> Property Code STATE "32" COM 2 <sup>8</sup> Operator Name Elevation OGRID No. 3377' EOG RESOURCES, INC. <sup>10</sup> Surface Location Lot Idn Feet from the North/South line East/West line UL or lot no. Section Township Range Feet from the County 1083 WEST 19 SOUTH 28 EAST, N.M.P.M. 2404' NORTH **EDDY** E 32 **Bottom Hole Location If Different From Surface** Feet from the UL or lot no. Lot Idn Feet from the North/South line East/West line Section Township County

## NO ALLOWABLE WELL BE ASSIGNED TO THIS COMPLETION UNTIL ALL INTERESTS HAVE BEEN CONSOLIDATED OR A NON-STANDARD UNIT HAS BEEN APPROVED BY THE DIVISION

<sup>3</sup> Order No.

1980'