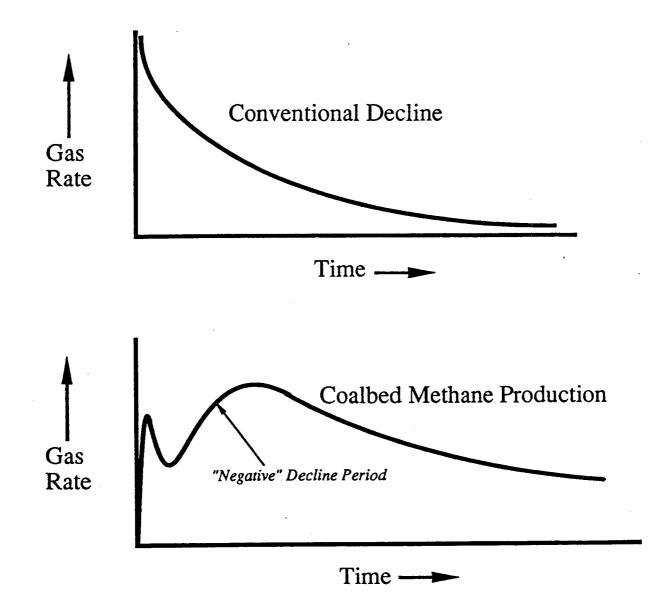

## San Juan Basin Coalbed Methane Spacing Study Schematic of Gas Recovery Conventional vs Coalbed Methane

San Juan Basin Coalbed Methane Spacing Study Relationship Between Sorption Isotherm and Coal Saturation