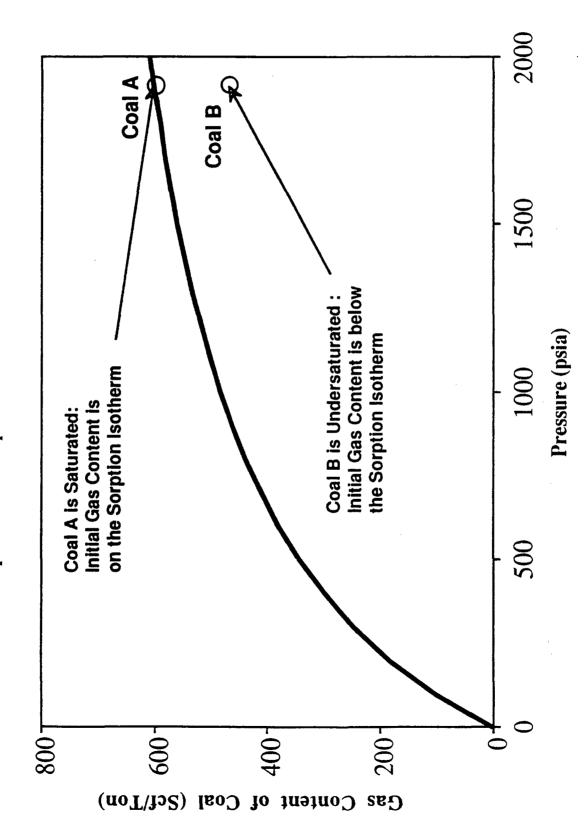

## San Juan Basin Coalbed Methane Spacing Study Schematic of Gas Recovery Conventional vs Coalbed Methane

San Juan Basin Coalbed Methane Spacing Study Relationship Between Sorption Isotherm and Coal Saturation