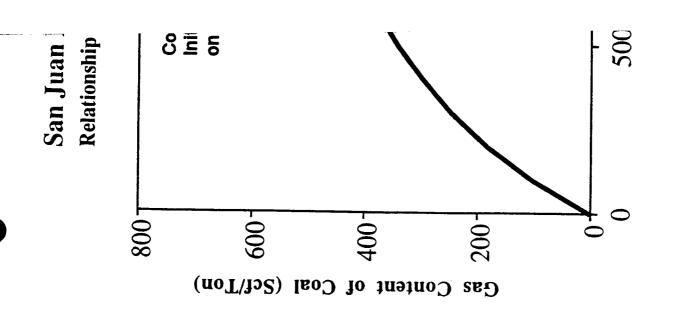

## San Juan Basin Coalbed Methane Spacing Study Schematic of Gas Recovery Conventional vs Coalbed Methane

San Juan Basin Coalbed Methane Spacing Study Relationship Between Sorption Isotherm and Coal Saturation