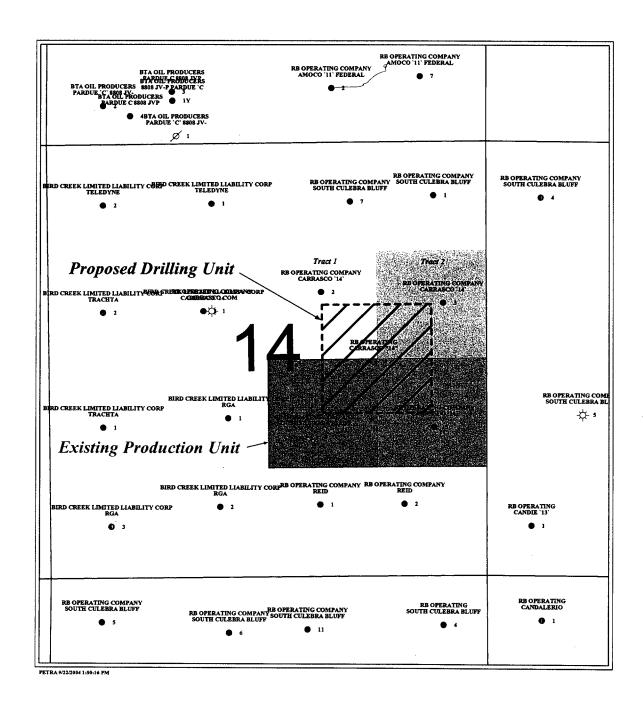

#### (Carrasco "14" #4 Well, Eddy County, NM)

This Agreement is between the parties set out on the Exhibit "A" attached hereto, hereinafter being referred to as "the Parties".

WHEREAS, The Parties own royalty, working interests and other leasehold interests in the existing production units of the Carrasco "14" #2 Well (Tract 1), Carrasco "14" #3 Well (Tract 2), South Culebra Bluff #2B Well (Tract 3) and the Carrasco "14" #5 Well (Tract 4) located in Section 14, T23S, R28E, Eddy County, NM; and

WHEREAS, RB Operating Company is desirous of drilling the Carrasco "14" #4 well located between the four wells set out above. Because this well is considered an "increased density well", it can not be drilled without the prior approval of the New Mexico Oil Conservation Division; and

WHEREAS, the Parties are desirous of reducing to writing their mutual consent and approval to allow RB Operating Company the right to drill the Carrasco "14" #4 well within the proposed drilling unit.

Now, THEREFORE, for the adequate, mutual and reciprocal considerations hereinafter set forth, the Parties hereby agree as follows:

1. The lands covered by this Agreement the ("Proposed Drilling Unit") are depicted on the Plat attached to this Agreement as Exhibit "C," and are described as follows:

All of the SW/4 SE/4 NE/4, SE/4 SW/4 NE/4, NW/4 NE/4 SE/4 & NE/4 NW/4 SE/4 of Section 14, T23S, R28E, Eddy County, NM containing forty (40) acres, more or less.

- 2. The ownership of the royalty, working interests and other leasehold interests in the Proposed Drilling Unit is set out on the Exhibit "B" attached hereto. This Agreement shall not have any affect on the respective ownership of the royalty, working interests and other leasehold interests in the existing wells in Tracts 1 thru 4 set out on the Exhibit "C" attached hereto.
- 3. The Parties hereby mutually approve the drilling of the Carrasco "14" #4 well within the proposed drilling unit.
- 4. RB Operating will make a diligent effort to obtain the approval to drill the Carrasco "14" #4 well from the New Mexico Oil Conservation Division.
- 5. All matters of operation shall be governed by the operator under and pursuant to the terms and provisions of the existing Operating Agreement.
- 6. In the event the Carrasco "14" #4 well has not been spudded by July 1, 2005, this agreement shall expire.
- 7. This agreement shall not amend any existing agreements covering the Proposed Drilling Unit, including, but not limited to, the Operating Agreement, Oil and Gas Leases, Division Orders, etc.
- 8. This Agreement shall become effective upon the proper execution and approval of one-hundred percent (100%) of the Parties.