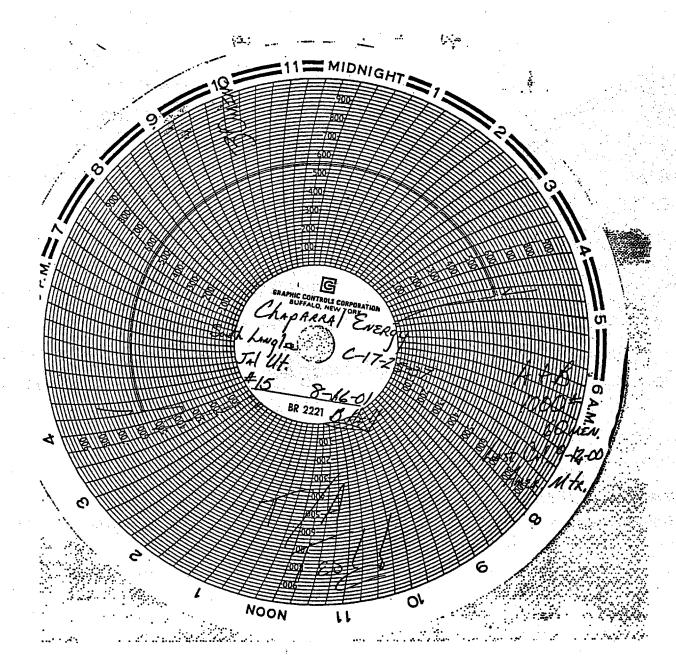

|                                                                                                                                   | •                                                                   |
|-----------------------------------------------------------------------------------------------------------------------------------|---------------------------------------------------------------------|
| Submit 2 Copies To Appropriate District. State of New 3                                                                           |                                                                     |
| Direct II. Marach Dr., 1800a, 194 85248                                                                                           | WELL API NO.                                                        |
| District   OIL CONSERVATIO                                                                                                        | N DIVISION 30-025-11647                                             |
| Dimischi 2040 South Pa                                                                                                            | chacp J. Indicate Type of Long.                                     |
| 1000 Rin Britan Rd., Aries, NM 27410 Sunta Fc, NM                                                                                 | R7505 STATE - PER X                                                 |
| 2040 Sp. 25 Parketo, Santa Fa, NOAC 87505                                                                                         | 6. Som Old & Ger Lease No.                                          |
| SUNDRY NOTICES AND REPORTS ON WELL                                                                                                | 5 7. Lease Name or Unit Agreement                                   |
| (DO NOT THE THIS PURM FOR PROPOSALS TO DELLU OR TO DEEPEN OR I<br>DIFFERENT RESERVOIR: DISE "APPLICATION FOR FERMAT" (FORM C-181) | POR SUCK Name: SOUTH LANGLIE IAL UNIT                               |
| PACROSALS                                                                                                                         | SOR IN TANGER INT (INIL                                             |
| 1. Type of Well: Oil Well Grawell Dober WATER INJECT                                                                              | ION WRIT.                                                           |
| 2. Name of Operator                                                                                                               | 8. Wall No.                                                         |
| CHAPARRAL ENERGY, INC.                                                                                                            | #15                                                                 |
| 3. Address of Operator<br>701 CEDAR LAKE BLVD., OBLAHOMA CITY, OK. 73114                                                          | 9. Pool same or Wildox                                              |
| 4. Well Lorence                                                                                                                   | JAL TANSILL YATES 7 RIVERS                                          |
|                                                                                                                                   |                                                                     |
| Unit Letter Ct 990° flat from the NORTH                                                                                           | line and 1980° that them the WEST line                              |
| Section 17 Township 258 Range                                                                                                     | 17E: NMPM LEA County                                                |
| 10. Elevation (Show whether                                                                                                       |                                                                     |
| 311n, Db. 3110, GC                                                                                                                |                                                                     |
| 11. Check Appropriate Box to Indicate 1                                                                                           | lature of Notice, Report or Other Data                              |
| NOTICE OF INTENTION TO: PERFORM REMEDIAL WORK   PLUG AND ABANDON                                                                  | SUBSEQUENT REPORT OF:                                               |
| LEGICIAN GENERAL MONEY CT. LEDGING AND ADDRESS CT.                                                                                | REMEDIAL WORK ALTERING CASING                                       |
| TEMPORARLY ABANDON 🔞 CHANGE PLANS . 🔲                                                                                             | COMMENCE DRILLING OPNS. PLUG AND                                    |
| PULL OR ALTER CASING DIVILIPLE                                                                                                    | CASING TEST AND                                                     |
| . COMPLETION                                                                                                                      | CUSTENT JOB                                                         |
| OTHER:                                                                                                                            | OTHER: Maximum and integrity Test                                   |
| 12. Describe proposed or completed operations. (Clearly state all p                                                               | ertinent details, and give portions dates, including outboated date |
| of marting any proposed world; SEE RULE 1103. For Multiple<br>or meconcilation.                                                   | Completions: Attack wellbore diagram of proposed completion         |
|                                                                                                                                   | -casing annulus haid 550 paig for 30 aginates (copy of pressure     |
| thert attached). Test was witnessed by B. Hill with QQQ,                                                                          | , v—B to jump and jump to jump to                                   |
| 2. Based on successful MIT test, change in classification from                                                                    |                                                                     |
| Toward de americantes sort that formille to consistented field                                                                    | SCAA OF TW SINCE IS LEGISSION                                       |
|                                                                                                                                   |                                                                     |
|                                                                                                                                   | • · · · · · · · · · · · · · · · · · · ·                             |
|                                                                                                                                   |                                                                     |
|                                                                                                                                   | This Approval of Temporary In to play                               |
| · · · ·                                                                                                                           | Abandoninent Expires                                                |
| I hereby servify that the information shows in true and aparalets to the                                                          | • • • • • • • • • • • • • • • • • • •                               |
|                                                                                                                                   | sex or må trouwerds and series                                      |
| SIGNATURE TO THE TIME                                                                                                             | OPERATIONS ENGINEER DATE 19/27/01                                   |
| Type or print rame RALPH W. EVERETT                                                                                               | Telephone No. (403) 478-3775 ect. 1278                              |
| (Take against für Stoke nur)                                                                                                      | Communication (Ann.) Linear Language 1768                           |
|                                                                                                                                   | ORIGINAL SIGNED BY                                                  |
| APPPROVED BY TITLE                                                                                                                | CARY W. WINK DATE                                                   |
| Conditions of approved, if say:                                                                                                   | TURAL SCIENCE MANAGER - 2                                           |