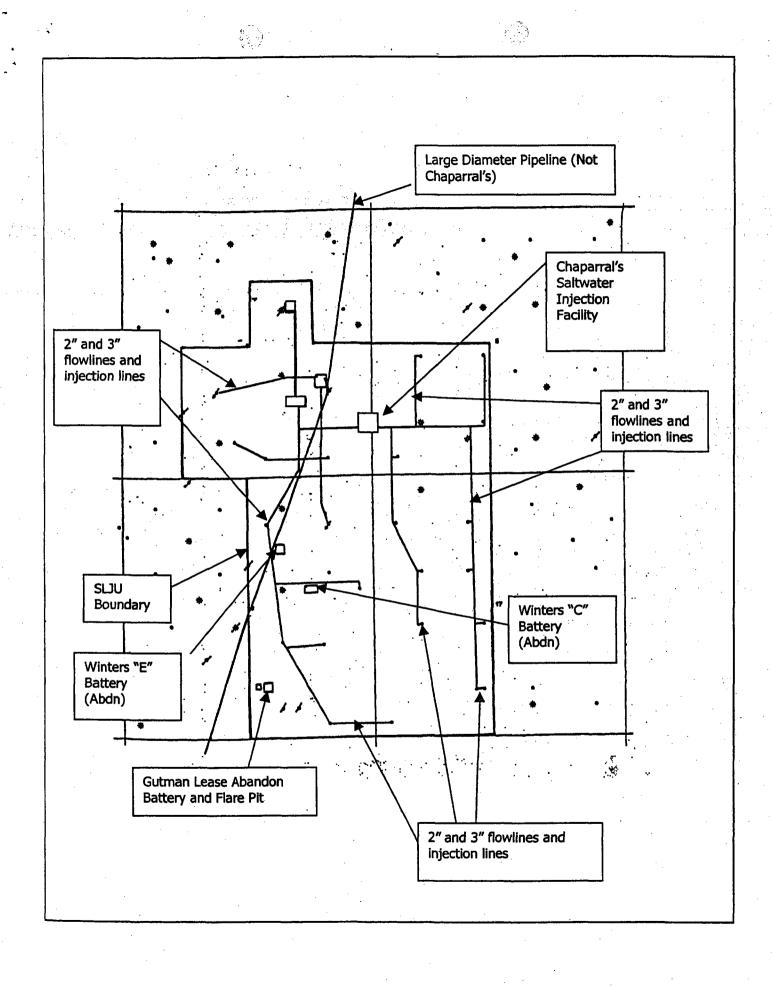

# A.8 Pipeline Map showing all known pipelines, flowlines and injection lines.

NOTE: Map is based on memory and aerial photos. May not be entirely accurate. On the ground investigation will determine actual ROW for all pipelines, flowlines and injection lines. A new map may be made as new lines or correct ROW's are found.