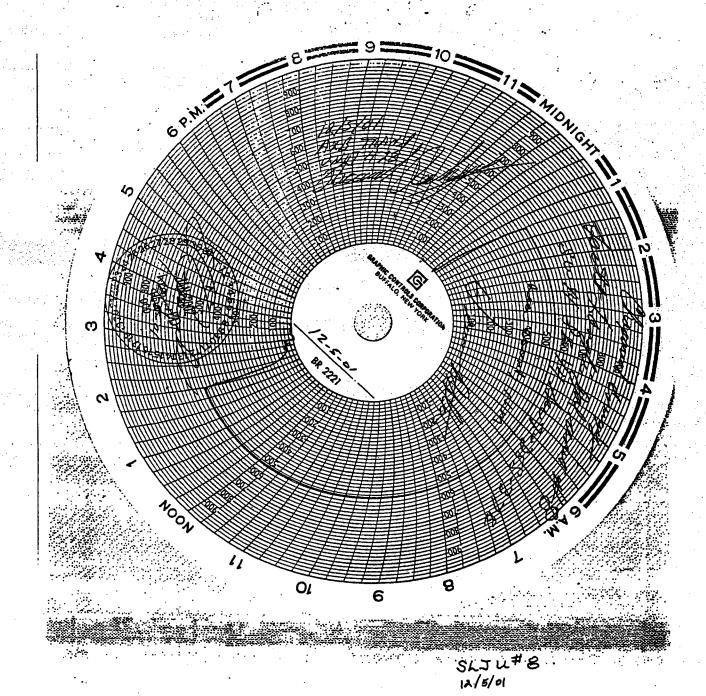

| State of New Mexico  District Office                                                                                                                            | Form C-103                                          |
|-----------------------------------------------------------------------------------------------------------------------------------------------------------------|-----------------------------------------------------|
| District Office  District   Energy, Minerals and Natural Resources                                                                                              | Revised March 25, 1999                              |
| 1625 N. French Dr., Hobbs, NM 88240  District II 811 South First Agents NM 88210  OIL CONSERVATION DIVISION                                                     | WELL API NO.<br>30-025-11484                        |
| 811 South First, Artesia, NM 88210 OIL CONSERVATION DIVISION  District III 2040 South Pacheco                                                                   | 5. Indicate Type of Lease                           |
| 1000 Rio Brazos Rd., Aztec, NM 87410                                                                                                                            | STATE 🔾 FEE · 🛇                                     |
| District TV 2040 South Pacheco, Santa Fe, NM 87505                                                                                                              | 6. State Oil & Gas Lease No.<br>408175              |
| SUNDRY NOTICES AND REPORTS ON WELLS                                                                                                                             | 7. Lease Name or Unit Agreement                     |
| (DO NOT USE THIS FORM FOR PROPOSALS TO DRILL OR TO DEEPEN OR PLUG BACK TO A DIFFERENT RESERVOIR. USE "APPLICATION FOR PERMIT" (FORM C-101) FOR SUCH PROPOSALS.) | Name:                                               |
| 1. Type of Well: Oil Well Gas Well Other WATER INJECTION WELL                                                                                                   | SOUTH LANGLIE JAL UNIT                              |
| 2. Name of Operator                                                                                                                                             | 8. Well No.                                         |
| CHAPARRAL ENERGY, INC.                                                                                                                                          | #8                                                  |
| 3. Address of Operator 701 CEDAR LAKE BLVD., OKLAHOMA CITY, OK 73114                                                                                            | 9. Pool name or Wildcat  JAL TANSILL YATES 7 RIVERS |
| 4. Well Location                                                                                                                                                |                                                     |
| Unit Letter O: 330 feet from the SOUTH line and                                                                                                                 | 2310 feet from the EAST line                        |
| Section 7 Township 25S Range 37E                                                                                                                                | NMPM LEA County                                     |
| 10. Elevation (Show whether DR, RKB, RT, GR, e                                                                                                                  |                                                     |
| 3126' DF, 3118 TH  11. Check Appropriate Box to Indicate Nature of Notice,                                                                                      | Penart or Other Date                                |
|                                                                                                                                                                 | SSEQUENT REPORT OF:                                 |
| PERFORM REMEDIAL WORK   PLUG AND ABANDON   REMEDIAL WOL                                                                                                         |                                                     |
| TEMPORARILY ABANDON ☑ CHANGE PLANS ☐ COMMENCE DE                                                                                                                | ILLING OPNS. PLUG AND ABANDONMENT                   |
| PULL OR ALTER CASING                                                                                                                                            |                                                     |
| OTHER: OTHER: Mechan                                                                                                                                            | ical Integrity Test                                 |
| 12. Describe proposed or completed operations. (Clearly state all pertinent details, and                                                                        | give pertinent dates, including estimated date      |
| of starting any proposed work). SEE RULE 1103. For Multiple Completions: Attaon recompilation.                                                                  | ch wellbore diagram of proposed completion          |
| 1. PULLED TUBING AND PACKER.                                                                                                                                    |                                                     |
| 2. SET CIBP @ 3190' AND CAPPED WITH 2 SX CEMENT.                                                                                                                |                                                     |
| <ol> <li>RAN MECHANICAL INTEGRITY TEST ON DECEMBER 5, 2001 AND TU-<br/>PSIG FOR 30 MINUTES (COPY OF PRESSURE CHART ATTACHED). TE</li> </ol>                     |                                                     |
| GONZALES.                                                                                                                                                       | A                                                   |
| <ol> <li>BASED ON SUCCESSFUL MIT TEST, CHANGE IN CLASSIFICATION FR<br/>REQUESTED.</li> </ol>                                                                    |                                                     |
|                                                                                                                                                                 | 3353773                                             |
| This Approval of Temporary                                                                                                                                      | 11/07 (33553710)                                    |
| Abandonment Expires                                                                                                                                             | 14/01                                               |
|                                                                                                                                                                 | B W                                                 |
|                                                                                                                                                                 | 28<br>8. 3.                                         |
| I hereby certify that the information above is true and complete to the best of my knowle                                                                       | dge and belief.                                     |
| SIGNATURE THE CHECK TITLE OPERATIONS                                                                                                                            | 182                                                 |
|                                                                                                                                                                 |                                                     |
|                                                                                                                                                                 | No. (405) 478-8770 ext. 1278                        |
| (This space for State use)                                                                                                                                      | No. 10                                              |
| APPPROVED BY TITLE OR CONTINUES                                                                                                                                 | FD SY DATE                                          |
| Conditions of approval, if any:                                                                                                                                 | A'K                                                 |