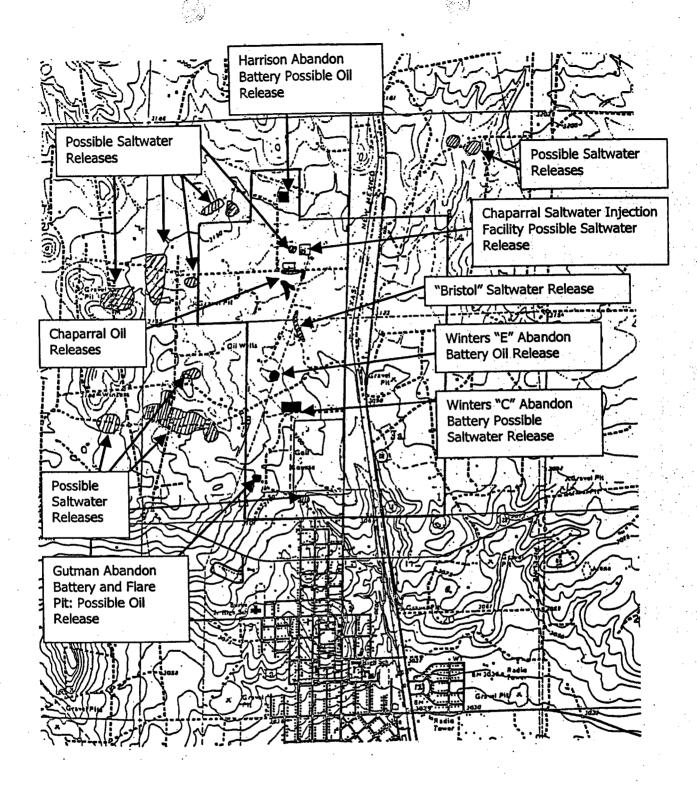

#### Map showing documented release sites. A.9

- Producing Oil Well
- Producing Gas Well
- Producing Oil and Gas Well
- **Injection Well**
- Plugged and Abandon Oil Well
- Plugged and Abandon Gas Well
- Tank Battery Site, Building, etc. Pipeline, flowline, gathering line, etc.
- Flare Pit

Approximate location of a saltwater release (Alleged or actual)

Approximate location of a crude oil release (Alleged or actual)

### TABLE OF DOCUMENTED RELEASE SITES

| Site | Site Name                         | Release Date,                                                 |
|------|-----------------------------------|---------------------------------------------------------------|
| No.  | Location                          | Item and Released/Volume                                      |
| 1-7  | 100' west of Saltwater Injection  | Date and volumes unknown.                                     |
|      | Facility                          | Possible saltwater release.                                   |
|      | 100' W SW SE SE                   | SESI Site #9.                                                 |
|      | Sec. 7-T25S-R37E                  |                                                               |
| ٠٠ . | 1810 FSL & 1200 FEL               |                                                               |
| 2-7  | Saltwater Injection Facility      | 15 January 1999, 10 April 1999, 19 April 1999, 3 July         |
|      | SW SE SE                          | 1999, 17 July 1999                                            |
|      | Sec. 7-T25S-R37E                  | Saltwater reportedly was released. Volumes not reported.      |
|      | 1790 FSL & 1075 FEL               | SESI Site #8.                                                 |
| 3-7  | Chaparral Energy Inc. Tank        | 19 May 2001.                                                  |
|      | Battery (Operational)             | Lost appx'ly 60 bbls of crude oil onto roadway south of       |
|      | S/2 S/2 N/2 SE                    | tank battery.                                                 |
|      | Sec. 7-T25S-R37E                  | SESI Site #7.                                                 |
|      | 1525 FSL & 1310 FEL               |                                                               |
| 4-7  | Pipeline leak NW of the SLJU      | 2 February 2001                                               |
|      | #9 and south of the tank battery. | Approximately 7.5 barrels of oil and saltwater released.      |
| ·    | W/2 SE SE                         | SESI Site #8?.                                                |
|      | Sec. 7-T25S-R37E                  |                                                               |
|      | 600 FSL & 1050 FEL                |                                                               |
| 1-18 | Pipeline leak between SLJU #9     | 10 January 1999.                                              |
|      | and SLJU #13                      | Unreported volume of saltwater released.                      |
|      | W/2 NE NE                         | SESI Site #4?                                                 |
|      | Sec. 18-T25S-R37E                 |                                                               |
|      | 600 FSL & 1050 FEL                |                                                               |
| 2-18 | SLJU #25                          | 10 August 1999.                                               |
|      | SW SE SE                          | Unknown volume (TSTM) of emulsion released from               |
|      | Sec. 18-T25S-R37E                 | broken flowline.                                              |
|      | 2310 FSL & 990 FWL                |                                                               |
| 3-18 | Winters "E" Battery               | Unknown date.                                                 |
|      | NW NE SW NE                       | Abandon tank battery location with heavy, viscous oil         |
|      | Sec. 18-T25S-R37E                 | mixed into the soil.                                          |
|      | 1200 FSL & 1900 FEL               | SESI Site #1.                                                 |
| 4-18 | Winters "C" Battery               | Unknown date.                                                 |
| ·    | SE SE SW NE                       | Abandon tank battery location with a possible saltwater       |
|      | Sec. 18-T25S-R37E                 | release in the past.                                          |
|      | 330 FSL & 1350 FEL                | SESI Site #2.                                                 |
| 5-18 | Gutman Lease Battery              | Unknown date.                                                 |
| . •  | NW SW SE                          | Abandon tank battery and flare pit with traces of an oil      |
|      | Sec. 18-T25S-R37E                 | release. Possible, but not confirmed, saltwater release site. |
|      | 1200 FSL & 330 FWL                | SESI Site #3.                                                 |