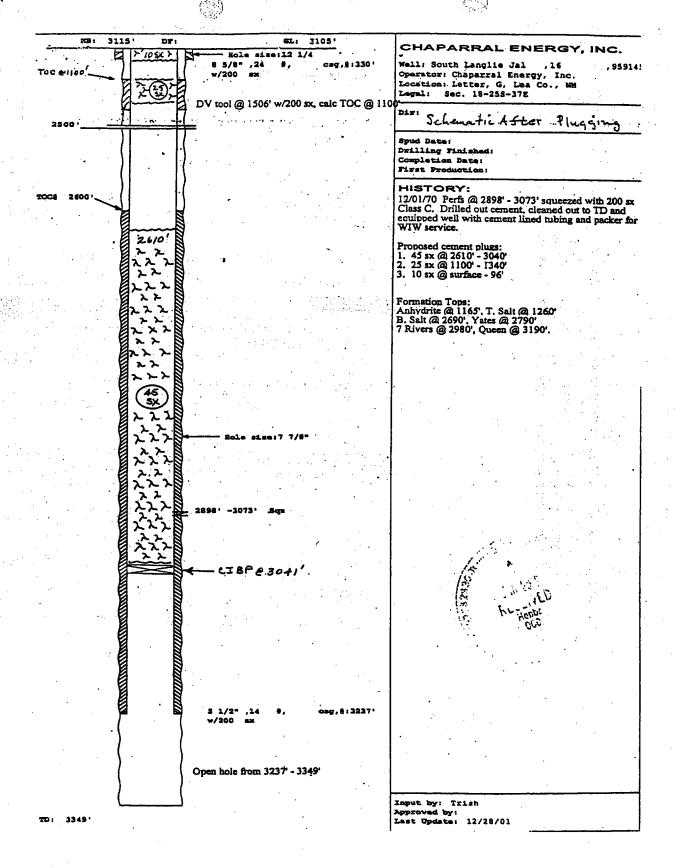

| State of New Mexico  District Office                                                                                                                            | Form C-103                                          |
|-----------------------------------------------------------------------------------------------------------------------------------------------------------------|-----------------------------------------------------|
| District Office  District   Energy, Minerals and Natural Resources                                                                                              | Revised March 25, 1999                              |
| 1625 N. French Dr., Hobbs, NM 88240  District II 811 South First Agents NM 88210  OIL CONSERVATION DIVISION                                                     | WELL API NO.<br>30-025-11484                        |
| 811 South First, Artesia, NM 88210 OIL CONSERVATION DIVISION  District III 2040 South Pacheco                                                                   | 5. Indicate Type of Lease                           |
| 1000 Rio Brazos Rd., Aztec, NM 87410                                                                                                                            | STATE 🔾 FEE · 🛇                                     |
| District TV 2040 South Pacheco, Santa Fe, NM 87505                                                                                                              | 6. State Oil & Gas Lease No.<br>408175              |
| SUNDRY NOTICES AND REPORTS ON WELLS                                                                                                                             | 7. Lease Name or Unit Agreement                     |
| (DO NOT USE THIS FORM FOR PROPOSALS TO DRILL OR TO DEEPEN OR PLUG BACK TO A DIFFERENT RESERVOIR. USE "APPLICATION FOR PERMIT" (FORM C-101) FOR SUCH PROPOSALS.) | Name:                                               |
| 1. Type of Well: Oil Well Gas Well Other WATER INJECTION WELL                                                                                                   | SOUTH LANGLIE JAL UNIT                              |
| 2. Name of Operator                                                                                                                                             | 8. Well No.                                         |
| CHAPARRAL ENERGY, INC.                                                                                                                                          | #8                                                  |
| 3. Address of Operator 701 CEDAR LAKE BLVD., OKLAHOMA CITY, OK 73114                                                                                            | 9. Pool name or Wildcat  JAL TANSILL YATES 7 RIVERS |
| 4. Well Location                                                                                                                                                |                                                     |
| Unit Letter O: 330 feet from the SOUTH line and                                                                                                                 | 2310 feet from the EAST line                        |
| Section 7 Township 25S Range 37E                                                                                                                                | NMPM LEA County                                     |
| 10. Elevation (Show whether DR, RKB, RT, GR, e                                                                                                                  |                                                     |
| 3126' DF, 3118 TH  11. Check Appropriate Box to Indicate Nature of Notice,                                                                                      | Penart or Other Date                                |
|                                                                                                                                                                 | SSEQUENT REPORT OF:                                 |
| PERFORM REMEDIAL WORK   PLUG AND ABANDON   REMEDIAL WOL                                                                                                         |                                                     |
| TEMPORARILY ABANDON ☑ CHANGE PLANS ☐ COMMENCE DE                                                                                                                | ILLING OPNS. PLUG AND ABANDONMENT                   |
| PULL OR ALTER CASING                                                                                                                                            |                                                     |
| OTHER: OTHER: Mechan                                                                                                                                            | ical Integrity Test                                 |
| 12. Describe proposed or completed operations. (Clearly state all pertinent details, and                                                                        | give pertinent dates, including estimated date      |
| of starting any proposed work). SEE RULE 1103. For Multiple Completions: Attaon recompilation.                                                                  | ch wellbore diagram of proposed completion          |
| 1. PULLED TUBING AND PACKER.                                                                                                                                    |                                                     |
| 2. SET CIBP @ 3190' AND CAPPED WITH 2 SX CEMENT.                                                                                                                |                                                     |
| <ol> <li>RAN MECHANICAL INTEGRITY TEST ON DECEMBER 5, 2001 AND TU-<br/>PSIG FOR 30 MINUTES (COPY OF PRESSURE CHART ATTACHED). TE</li> </ol>                     |                                                     |
| GONZALES.                                                                                                                                                       | A                                                   |
| <ol> <li>BASED ON SUCCESSFUL MIT TEST, CHANGE IN CLASSIFICATION FR<br/>REQUESTED.</li> </ol>                                                                    |                                                     |
|                                                                                                                                                                 | 3353773                                             |
| This Approval of Temporary                                                                                                                                      | 11/07 (33553710)                                    |
| Abandonment Expires                                                                                                                                             | 14/01                                               |
|                                                                                                                                                                 | B W                                                 |
|                                                                                                                                                                 | 28<br>8. 3.                                         |
| I hereby certify that the information above is true and complete to the best of my knowle                                                                       | dge and belief.                                     |
| SIGNATURE THE CHECK TITLE OPERATIONS                                                                                                                            | 182                                                 |
|                                                                                                                                                                 |                                                     |
|                                                                                                                                                                 | No. (405) 478-8770 ext. 1278                        |
| (This space for State use)                                                                                                                                      | No. 10                                              |
| APPPROVED BY TITLE OR CONTINUES                                                                                                                                 | FD SY DATE                                          |
| Conditions of approval, if any:                                                                                                                                 | A'K                                                 |