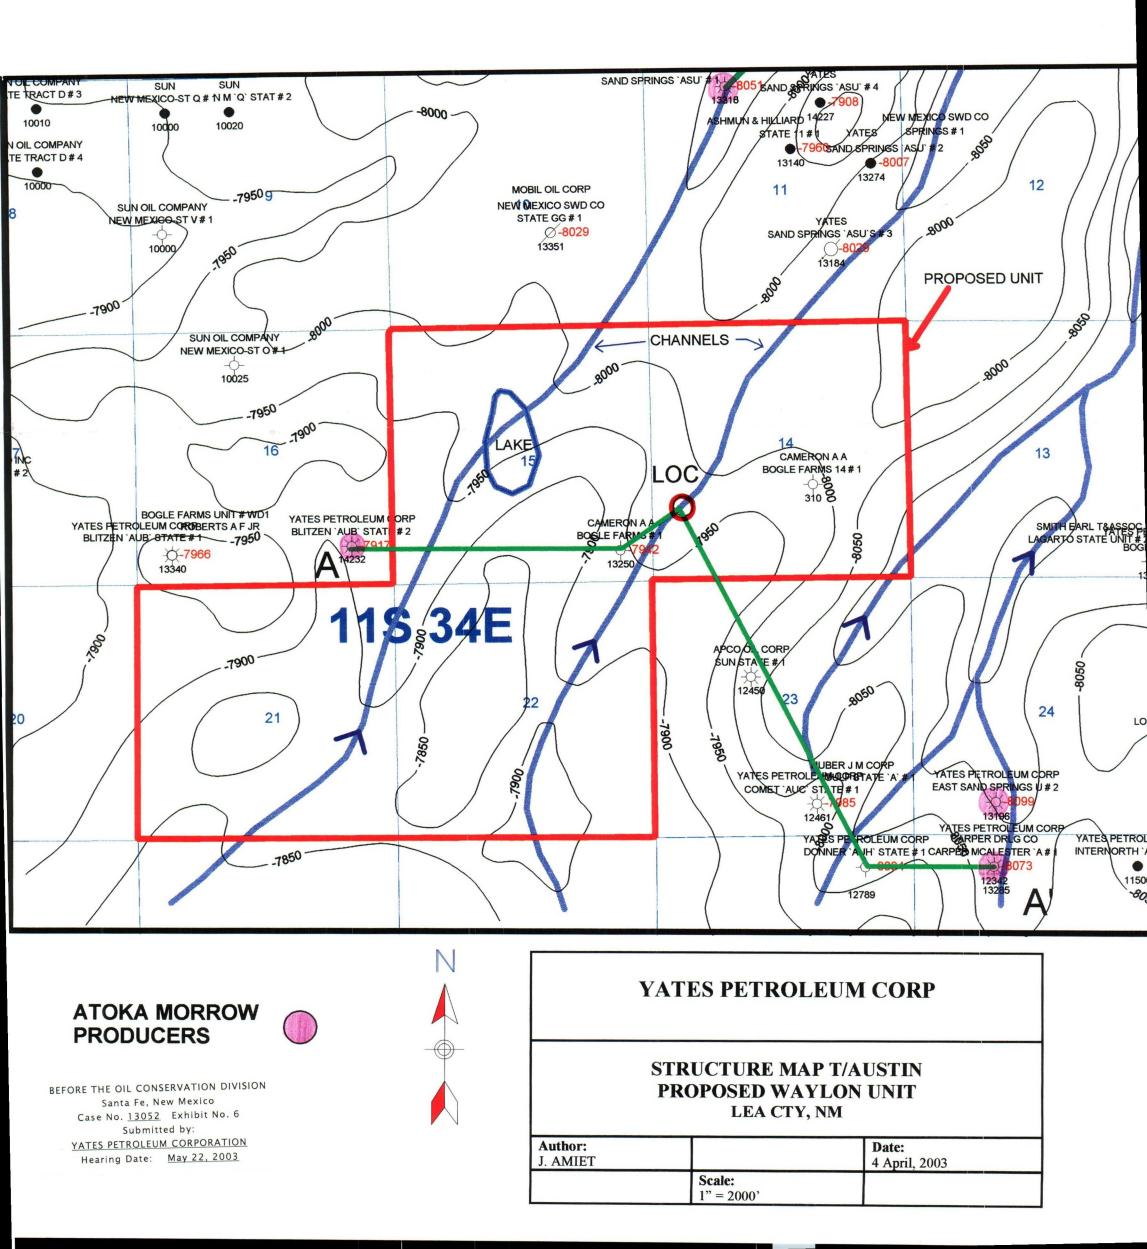

FORE THE OIL CONSERVATION DIVISION Santa Fe, New Mexico Case No. <u>13052</u> Exhibit No. 1 Submitted by: <u>YATES PETROLEUM CORPORATION</u> Hearing Date: <u>May 22, 2003</u> WHEREAS, the parties hereto hold sufficient interests in the WAYLON STATE EXPLORATORY

1. <u>UNIT AREA:</u> The following described land is hereby designated and recognized as constituting the unit area:

Township 11 South, Range 34 East Section 14: All Section 15: All Section 21: All Section 22: All Lea County, New Mexico containing 2560.00 acres, more or less

Exhibit "A" attached hereto is a map showing the unit area and the boundaries and identity of tracts and leases in said area to the extent known to the unit operator. Exhibit "B" attached hereto is a schedule showing to the extent known to the unit operator the acreage, percentage and kind of ownership of oil and gas interests in all lands in the unit area. However, nothing herein or in said schedule or map shall be construed as a representation by any party hereto as to the ownership of any interest other than such interest or interests as are shown on said map or schedule as owned by such party. Exhibit "A" and "B" shall be revised by the unit operator whenever changes in ownership in the unit area render such revisions necessary or when requested by the Commissioner of Public Lands, hereinafter referred to as "Commissioner" or the Oil Conservation Division, hereinafter referred to as the "Division".