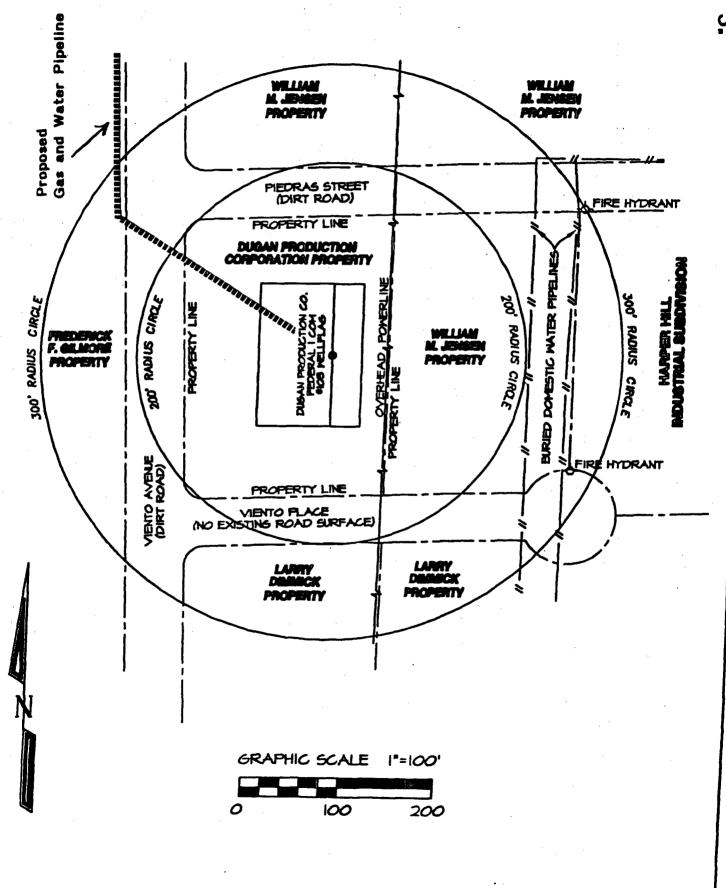

- 1. Well location and acreage dedication plat (NMOCD Form C-102)
- 2. Topographic map
- 3. Fruitland Coal Offsetting Working Interest Owners Map
- 4. Plat map of Harper Hill Industrial Subdivision
- 5. Detailed drawing of subdivision and well pad

The unorthodox location is necessary due to topographic conditions.

The subject well is located inside the Farmington city limits. Existing and proposed commercial and industrial developments occupy all favorable topographic and orthodox areas within the proration unit. After an extended period of time planning, surveying and negotiating with surface owners in the immediate area and consideration of existing city streets, utilities and zoning setback requirements, it was determined that the subject non-standard location was the only acceptable location to all involved parties. Since the proposed well pad and pipeline will be located on a lot on the outer boundary of the subdivision, surface impact within the Farmington city limits will be minimized. Once an agreement on the location of the well pad and pipeline had been reached, Dugan Production Corp. then purchased the lot on which to drill from Dimmick realty.