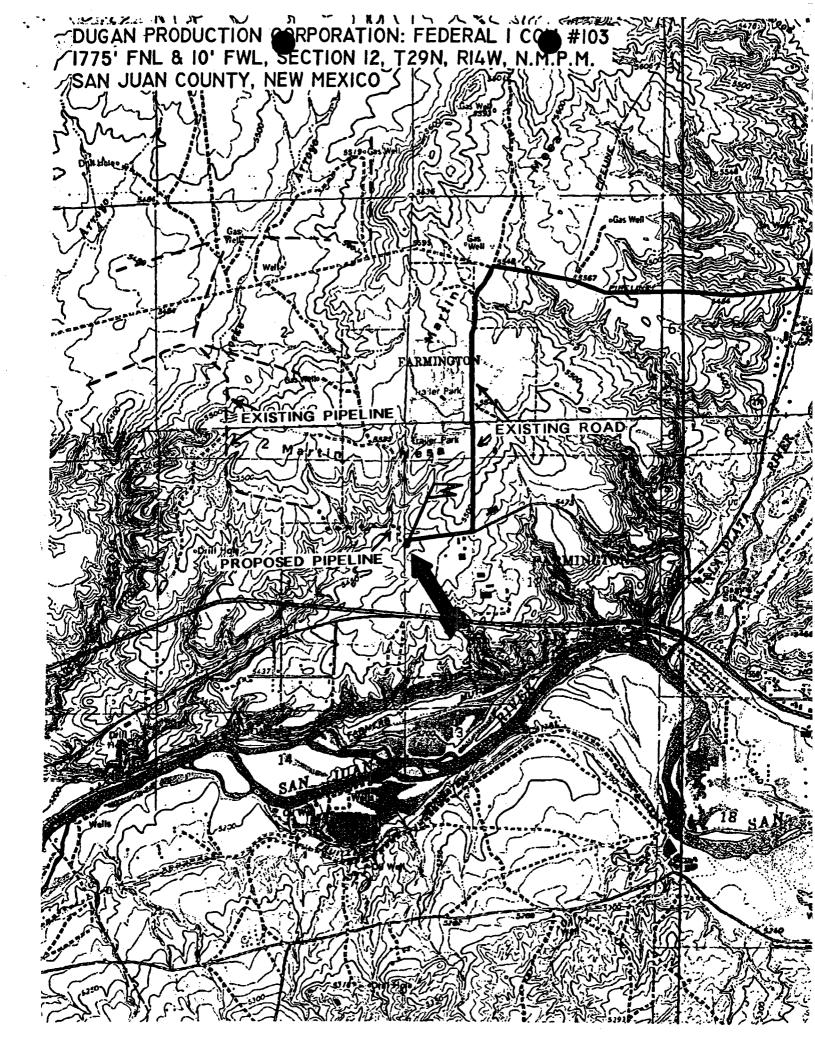

Re: Application for Administrative Approval of
Unorthodox Location for Dugan Production Corp.'s Federal I Com #103
Unit E, Section 12, T29N, R14W
1775' FNL & 10' FWL (W/2 - 320)

Dear Mr. Stogner:

Dugan Production hereby requests approval for an unorthodox location for the referenced well. Attached for you reference are the following exhibits:

- 1. Well location and acreage dedication plat (NMOCD Form C-102)
- 2. Topographic map
- 3. Fruitland Coal Offsetting Working Interest Owners Map
- 4. Plat map of Harper Hill Industrial Subdivision
- 5. Detailed drawing of subdivision and well pad

The unorthodox location is necessary due to topographic conditions.

The subject well is located inside the Farmington city limits. Existing and proposed commercial and industrial developments occupy all favorable topographic and orthodox areas within the proration unit. After an extended period of time planning, surveying and negotiating with surface owners in the immediate area and consideration of existing city streets, utilities and zoning setback requirements, it was determined that the subject non-standard location was the only acceptable location to all involved parties. Since the proposed well pad and pipeline will be located on a lot on the outer boundary of the subdivision, surface impact within the Farmington city limits will be minimized. Once an agreement on the location of the well pad and pipeline had been reached, Dugan Production Corp. then purchased the lot on which to drill from Dimmick realty.