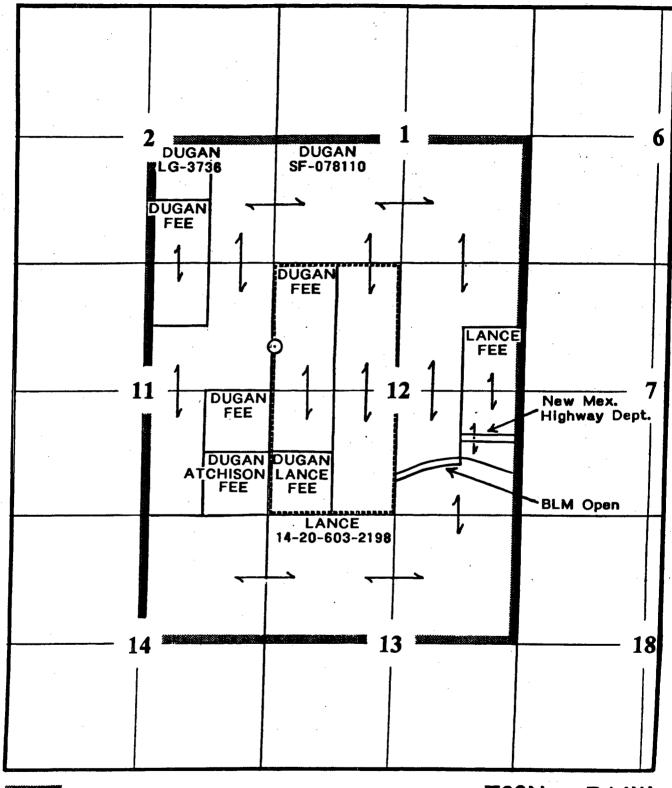

- 1. Well location and acreage dedication plat (NMOCD Form C-102)
- 2. Topographic map
- 3. Fruitland Coal Offsetting Working Interest Owners Map
- 4. Plat map of Harper Hill Industrial Subdivision
- 5. Detailed drawing of subdivision and well pad

LOT 3

5287.92

Fruitland Coal - Offsetting Working Interest Owners Map

Offsetting Notification Area

DUGAN PRODUCTION CORP.
Federal I Com #103
Application for Unorthodox Location
Basin Fruitland Coal Pool
San Juan County, New Mexico