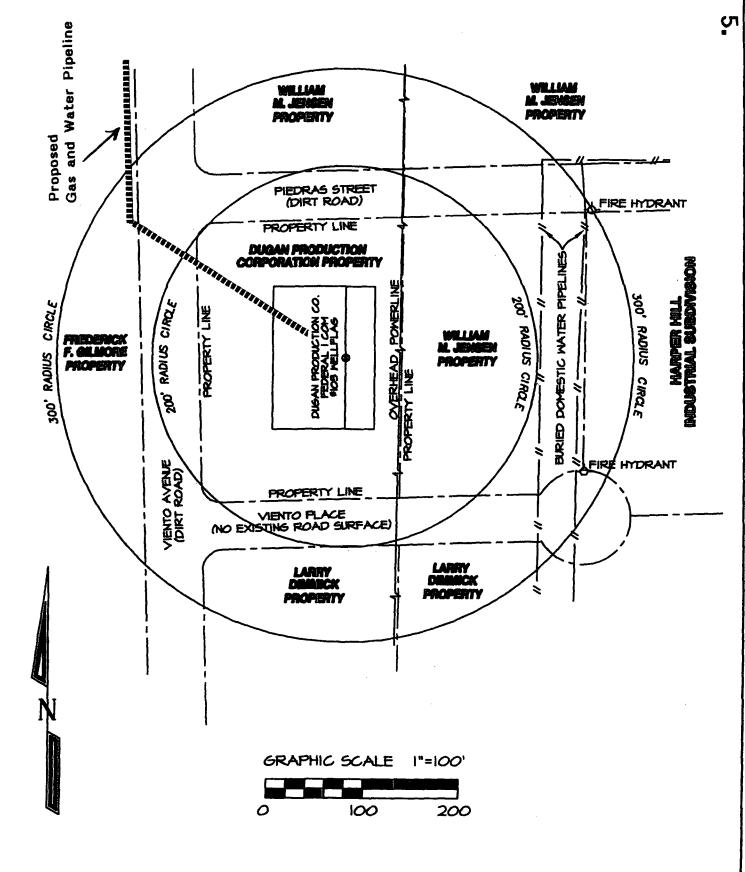

- 1. Well location and acreage dedication plat (NMOCD Form C-102)
- 2. Topographic map
- 3. Fruitland Coal Offsetting Working Interest Owners Map
- 4. Plat map of Harper Hill Industrial Subdivision
- 5. Detailed drawing of subdivision and well pad

The unorthodox location is necessary due to topographic conditions.

The subject well is located inside the Farmington city limits. Existing and proposed commercial and industrial developments occupy all favorable topographic and orthodox areas within the proration unit. After an extended period of time planning, surveying and negotiating with surface owners in the immediate area and consideration of existing city streets, utilities and zoning setback requirements, it was determined that the subject nonstandard location was the only acceptable location to all involved parties. Since the proposed well pad and pipeline will be located on a lot on the outer boundary of the subdivision, surface impact within the Farmington city limits will be minimized. Once an agreement on the location of the well pad and pipeline had been reached, Dugan Production Corp. then purchased the lot on which to drill from Dimmick realty.

## DUGAN PRODUCTION CORPORATION FEDERAL I COM #103 1775' FNL & 10' FWL, SECTION 12, T29N, R14W, NMPM SAN JUAN COUNTY, NEW MEXICO GROUND ELEVATION: 5473'