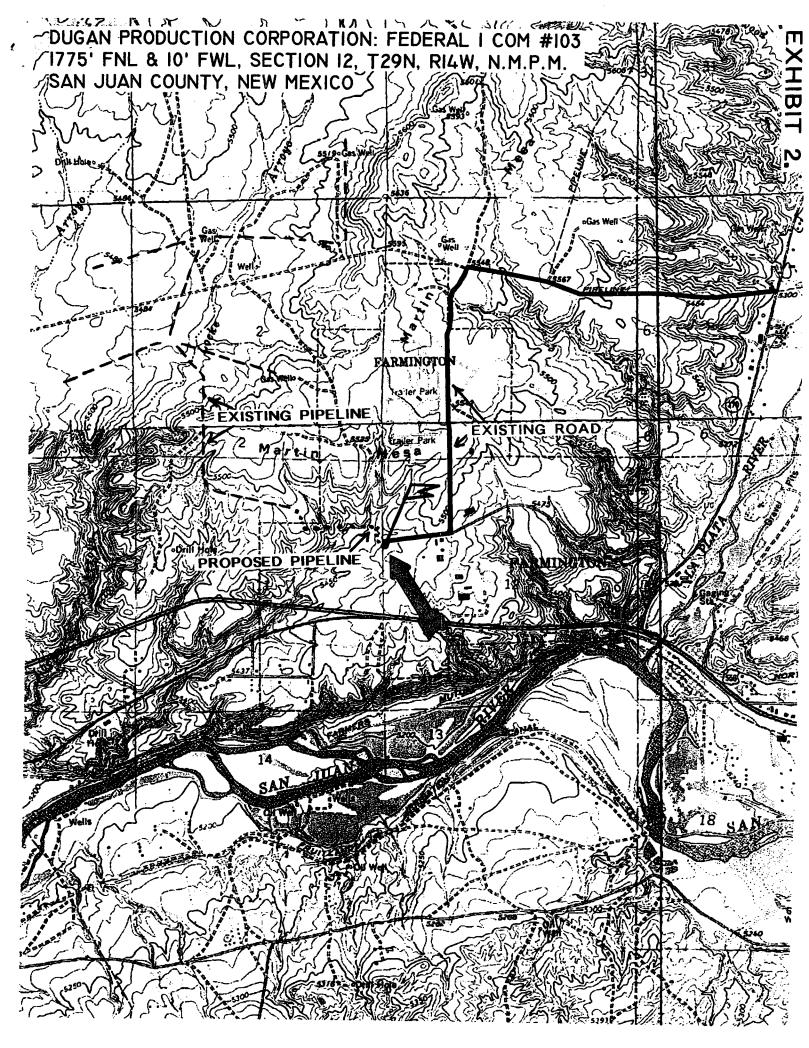

- 1. Well location and acreage dedication plat (NMOCD Form C-102)
- 2. Topographic map
- 3. Fruitland Coal Offsetting Working Interest Owners Map
- 4. Plat map of Harper Hill Industrial Subdivision
- 5. Detailed drawing of subdivision and well pad

The unorthodox location is necessary due to topographic conditions.

The subject well is located inside the Farmington city limits. Existing and proposed commercial and industrial developments occupy all favorable topographic and orthodox areas within the proration unit. After an extended period of time planning, surveying and negotiating with surface owners in the immediate area and consideration of existing city streets, utilities and zoning setback requirements, it was determined that the subject nonstandard location was the only acceptable location to all involved parties. Since the proposed well pad and pipeline will be located on a lot on the outer boundary of the subdivision, surface impact within the Farmington city limits will be minimized. Once an agreement on the location of the well pad and pipeline had been reached, Dugan Production Corp. then purchased the lot on which to drill from Dimmick realty.