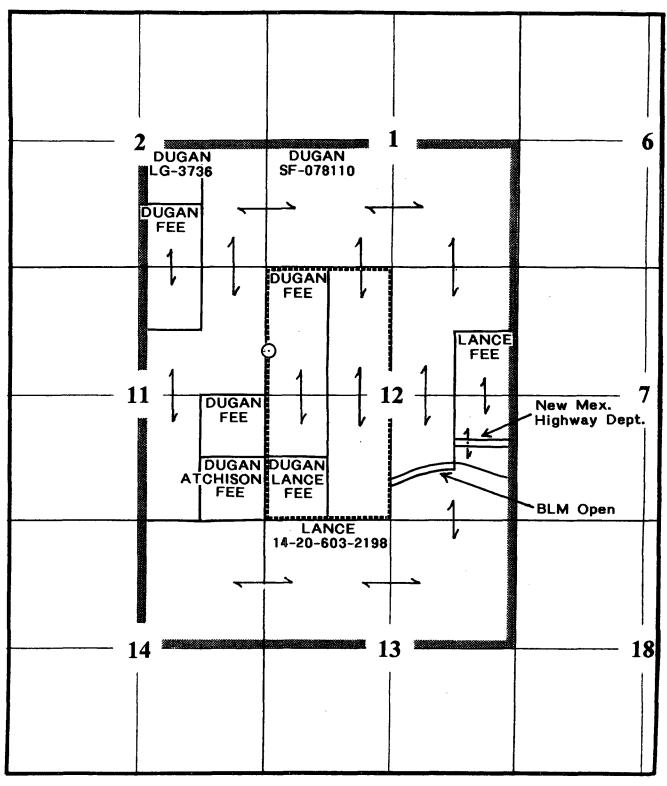

| F Profess<br>EDWA<br>AEXICO<br>269                                                                       |                                                                 |

5287.921



Fruitland Coal - Offsetting Working Interest Owners Map





## DUGAN PRODUCTION CORPORATION FEDERAL I COM #103 1775' FNL & 10' FWL, SECTION 12, T29N, R14W, NMPM SAN JUAN COUNTY, NEW MEXICO GROUND ELEVATION: 5473'