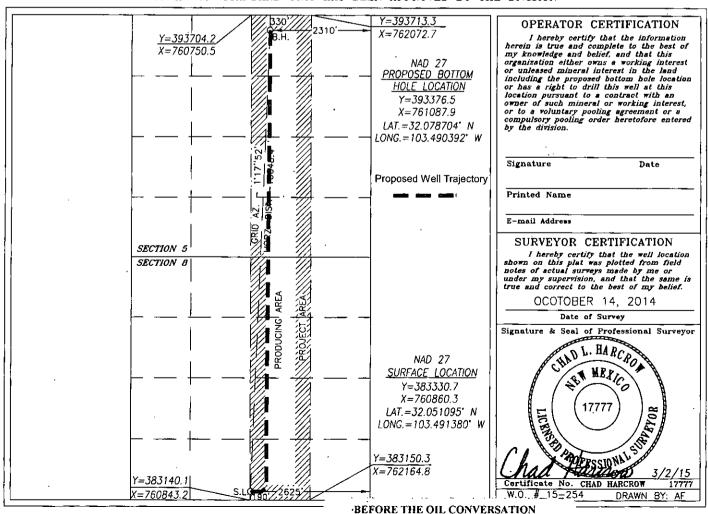

DISTRICT IV 1220 S. ST. FRANCIS DR., SANTA FE, NM 87505 Phone: (505) 476-3460 Fax: (505) 476-3462

☐ AMENDED REPORT

| <u> </u>      | WELL LOCATION AND ACREAGE DEDICATION PLAT |             |  |  |
|---------------|-------------------------------------------|-------------|--|--|
| API Number    | Pool Code Pool Nam                        | Pool Name   |  |  |
| Property Code | Property Name                             | Well Number |  |  |
| OGRID No.     | GUNNER 8 FEDERAL COM Operator Name        | . 7H        |  |  |
|               | COG OPERATING, LLC                        | 3352.5      |  |  |

## Surface Location

| UL or lot No. | Section | Township | Range | Lot Idn | Feet from the | North/South line | Feet from the | East/West line | County |
|---------------|---------|----------|-------|---------|---------------|------------------|---------------|----------------|--------|
| 0             | 8       | 26-S     | 34-E  | ;       | 190           | SOUTH            | 2625          | EAST           | LEA    |

## Bottom Hole Location If Different From Surface

| UL or lot No.                                                      | Section | Township | Range | Lot Idn | Feet from the | North/South line | Feet from the | East/West line | County |  |
|--------------------------------------------------------------------|---------|----------|-------|---------|---------------|------------------|---------------|----------------|--------|--|
| В                                                                  | 5       | 26-S     | 34-E  |         | 330           | NORTH            | 2310          | EAST           | LEA    |  |
| Dedicated Acres   Joint or Infill   Consolidation Code   Order No. |         |          |       |         |               |                  |               |                |        |  |
|                                                                    |         |          |       |         |               |                  |               |                |        |  |