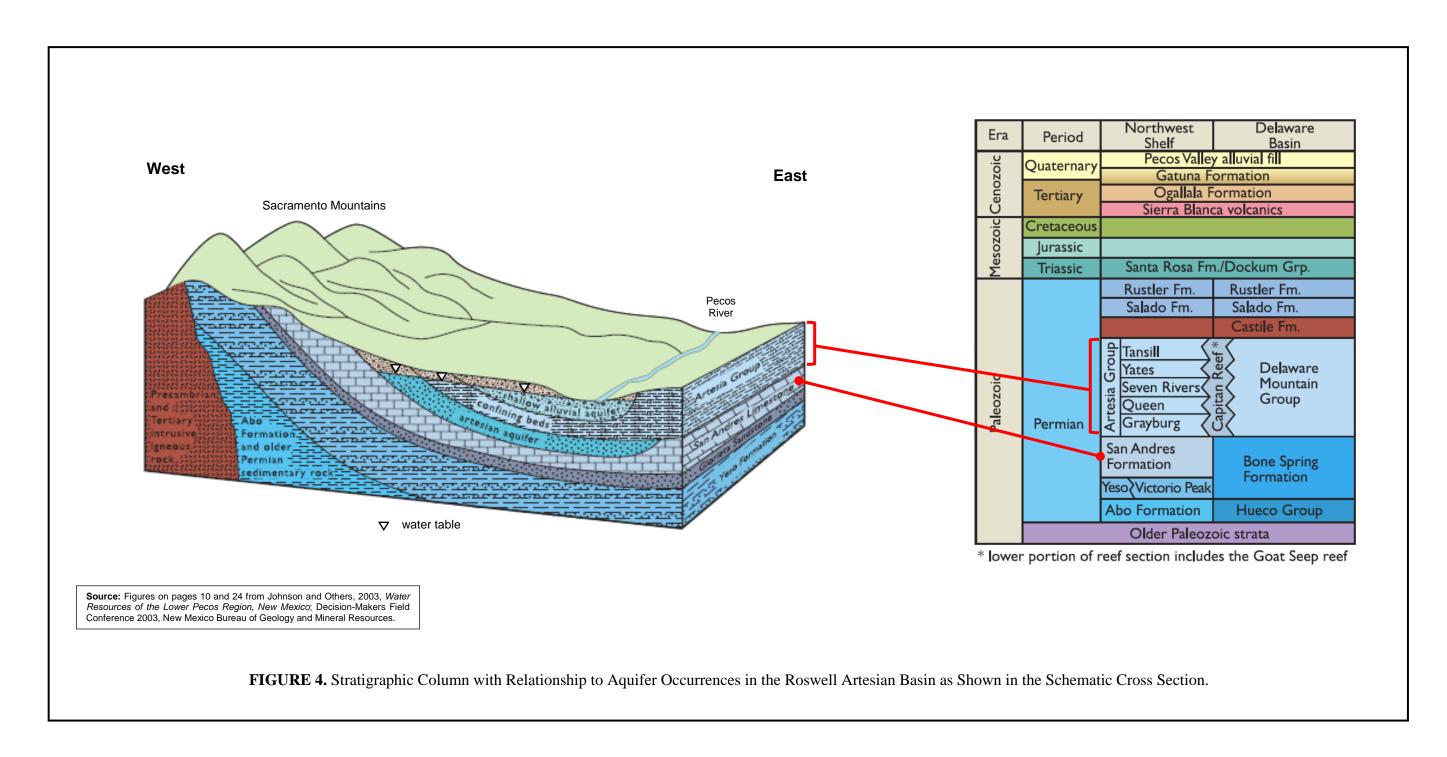

#### OCD Exhibit 1: Figures Offered in Support of Testimony

- **FIGURE 1.** Maps Showing the Location of the Roswell Basin Aquifer System and Regional Structural Features.
- **FIGURE 2.** Map Showing Areal Occurrence of the Roswell Artesian Aquifer and the Location of Townships Being Considered in Case No. 15487 (Designated Area).
- **FIGURE 3.** Map Showing Occurrence of the Significant Oil and Gas Pools Within the Townships Being Considered in Case No. 15487.
- **FIGURE 4.** Stratigraphic Column with Relationship to Aquifer Occurrences in the Roswell Artesian Basin as Shown in the Schematic Cross Section.
- **FIGURE 5.** Modified Cross Section B to B' from NMOSE Technical Report 42.
- **FIGURE 6.** Modified Cross Section D to D' from NMOSE Technical Report 42.
- **FIGURE 7.** Modified Cross Section A to A' from New Mexico Demonstration for Class II Wells, Aquifer Designation for UIC.