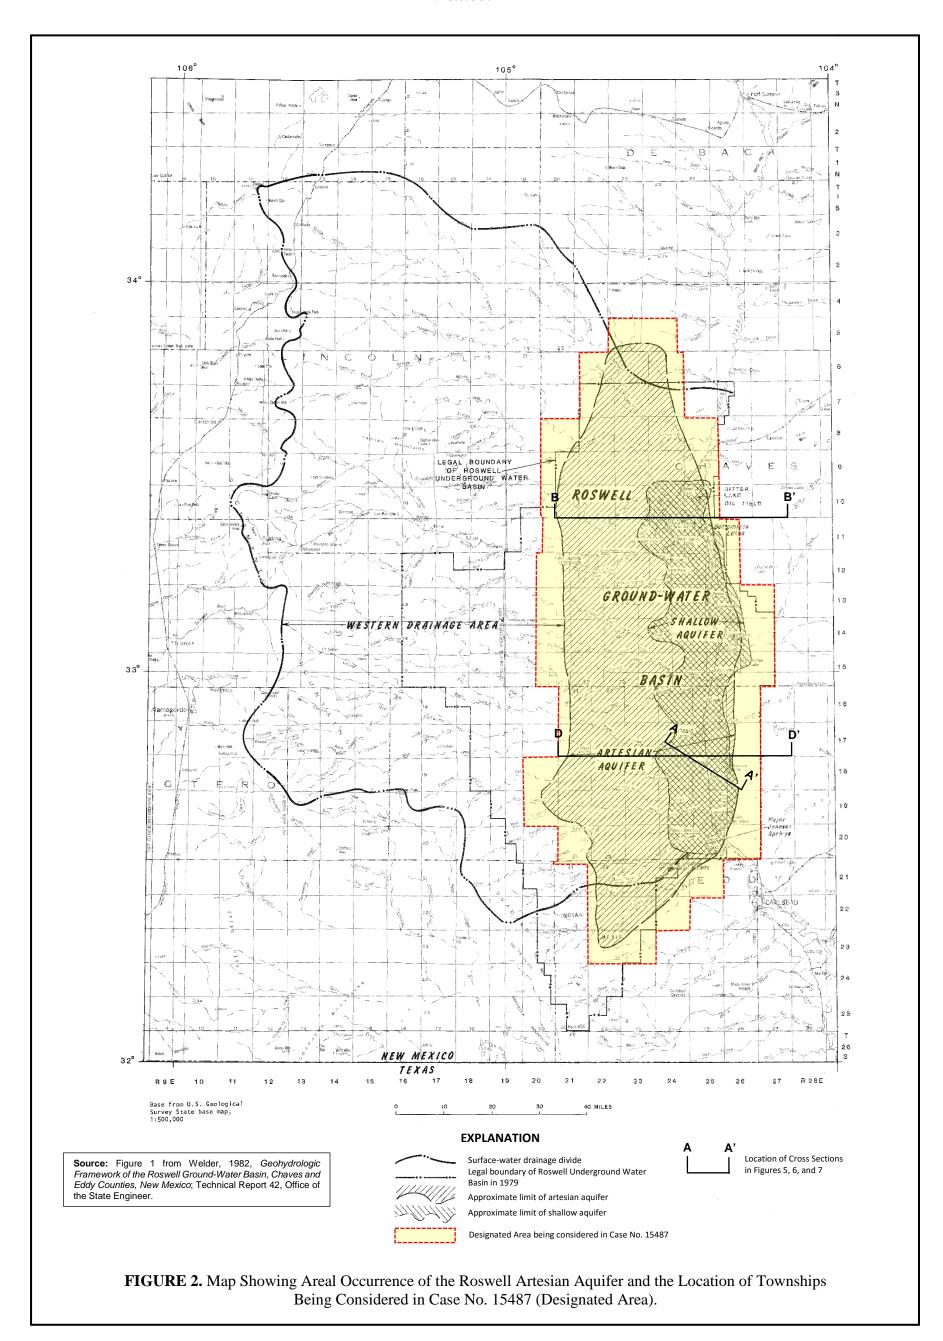

#### OCD Exhibit 1: Figures Offered in Support of Testimony

- **FIGURE 1.** Maps Showing the Location of the Roswell Basin Aquifer System and Regional Structural Features.
- **FIGURE 2.** Map Showing Areal Occurrence of the Roswell Artesian Aquifer and the Location of Townships Being Considered in Case No. 15487 (Designated Area).
- **FIGURE 3.** Map Showing Occurrence of the Significant Oil and Gas Pools Within the Townships Being Considered in Case No. 15487.
- **FIGURE 4.** Stratigraphic Column with Relationship to Aquifer Occurrences in the Roswell Artesian Basin as Shown in the Schematic Cross Section.
- **FIGURE 5.** Modified Cross Section B to B' from NMOSE Technical Report 42.
- **FIGURE 6.** Modified Cross Section D to D' from NMOSE Technical Report 42.
- **FIGURE 7.** Modified Cross Section A to A' from New Mexico Demonstration for Class II Wells, Aquifer Designation for UIC.