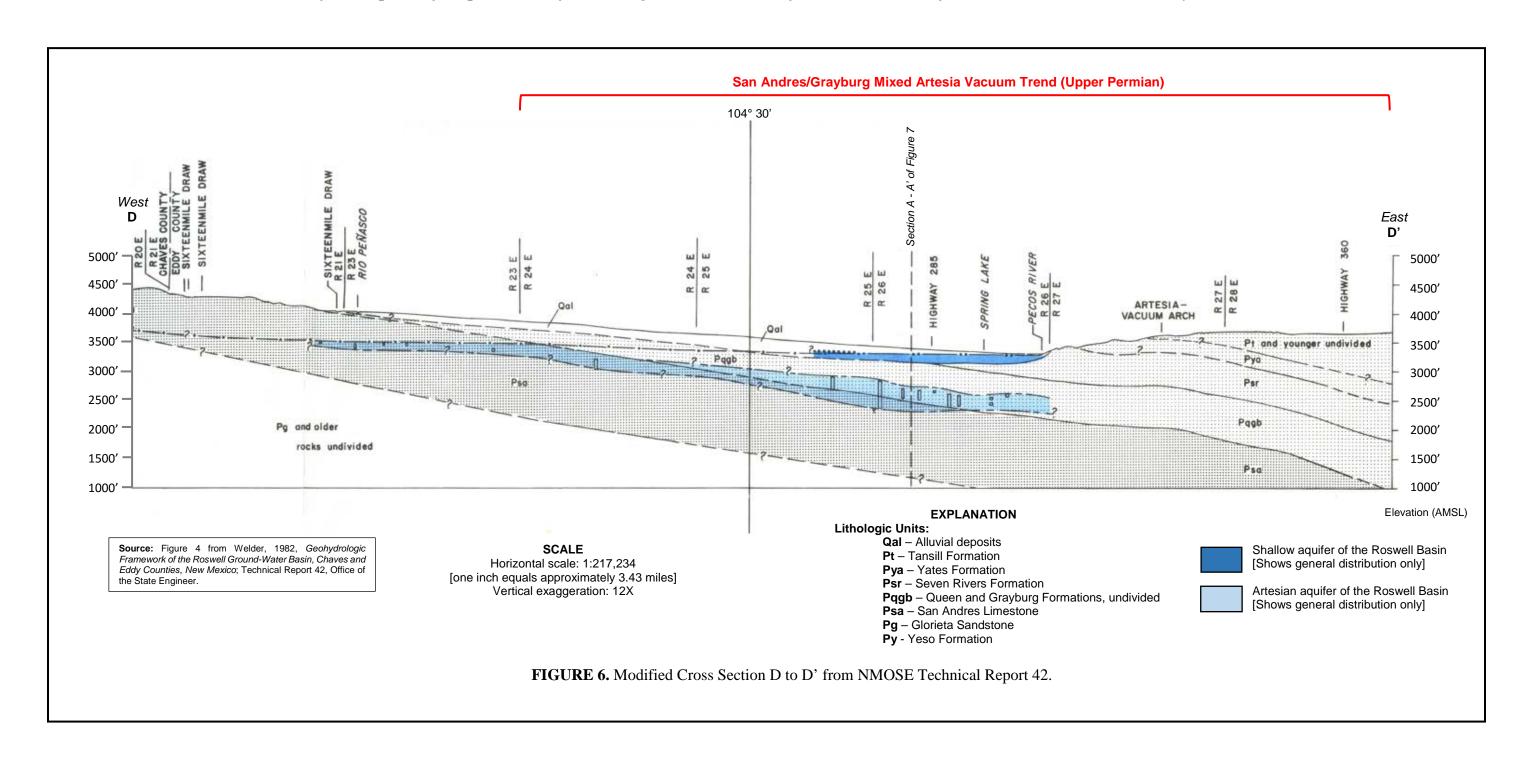

#### OCD Exhibit 1: Figures Offered in Support of Testimony

- **FIGURE 1.** Maps Showing the Location of the Roswell Basin Aquifer System and Regional Structural Features.
- **FIGURE 2.** Map Showing Areal Occurrence of the Roswell Artesian Aquifer and the Location of Townships Being Considered in Case No. 15487 (Designated Area).
- **FIGURE 3.** Map Showing Occurrence of the Significant Oil and Gas Pools Within the Townships Being Considered in Case No. 15487.
- **FIGURE 4.** Stratigraphic Column with Relationship to Aquifer Occurrences in the Roswell Artesian Basin as Shown in the Schematic Cross Section.
- **FIGURE 5.** Modified Cross Section B to B' from NMOSE Technical Report 42.
- **FIGURE 6.** Modified Cross Section D to D' from NMOSE Technical Report 42.
- **FIGURE 7.** Modified Cross Section A to A' from New Mexico Demonstration for Class II Wells, Aquifer Designation for UIC.