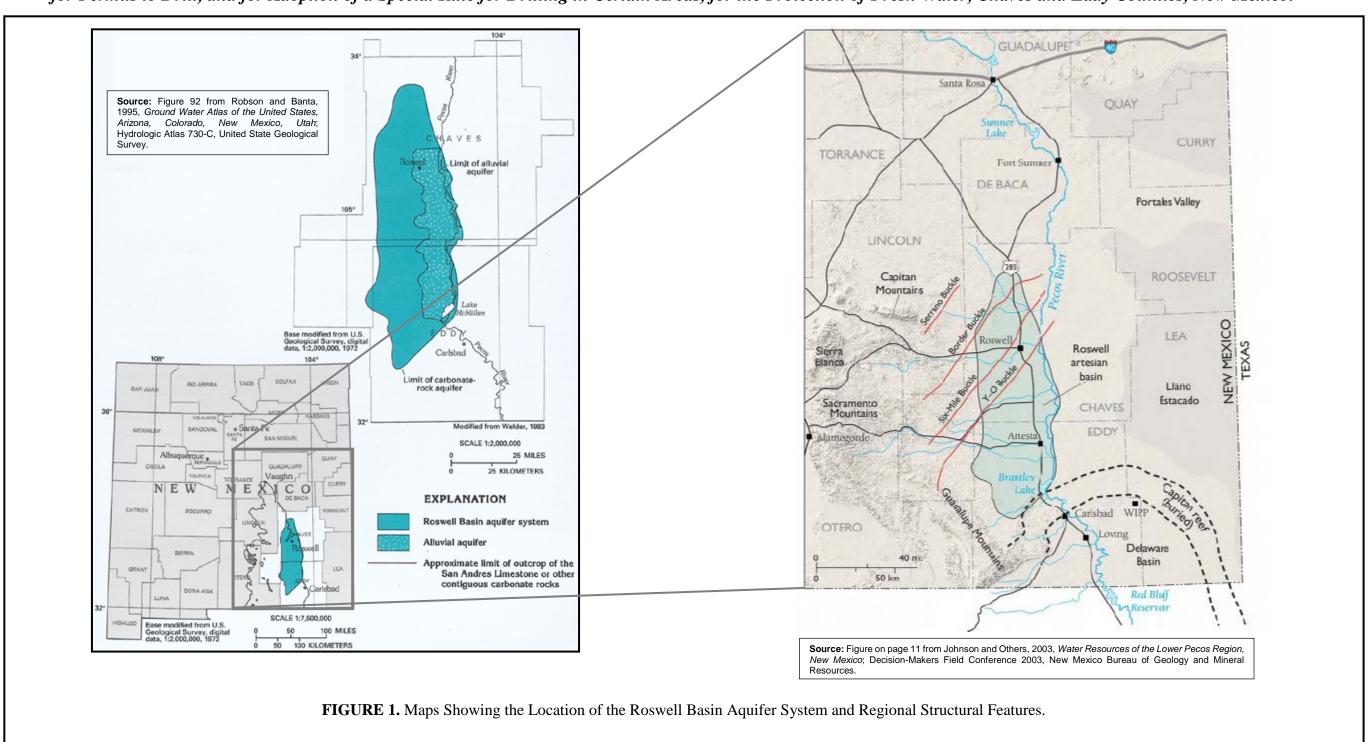

#### OCD Exhibit 1: Figures Offered in Support of Testimony

- **FIGURE 1.** Maps Showing the Location of the Roswell Basin Aquifer System and Regional Structural Features.
- **FIGURE 2.** Map Showing Areal Occurrence of the Roswell Artesian Aquifer and the Location of Townships Being Considered in Case No. 15487 (Designated Area).
- **FIGURE 3.** Map Showing Occurrence of the Significant Oil and Gas Pools Within the Townships Being Considered in Case No. 15487.
- **FIGURE 4.** Stratigraphic Column with Relationship to Aquifer Occurrences in the Roswell Artesian Basin as Shown in the Schematic Cross Section.
- **FIGURE 5.** Modified Cross Section B to B' from NMOSE Technical Report 42.
- **FIGURE 6.** Modified Cross Section D to D' from NMOSE Technical Report 42.
- **FIGURE 7.** Modified Cross Section A to A' from New Mexico Demonstration for Class II Wells, Aquifer Designation for UIC.