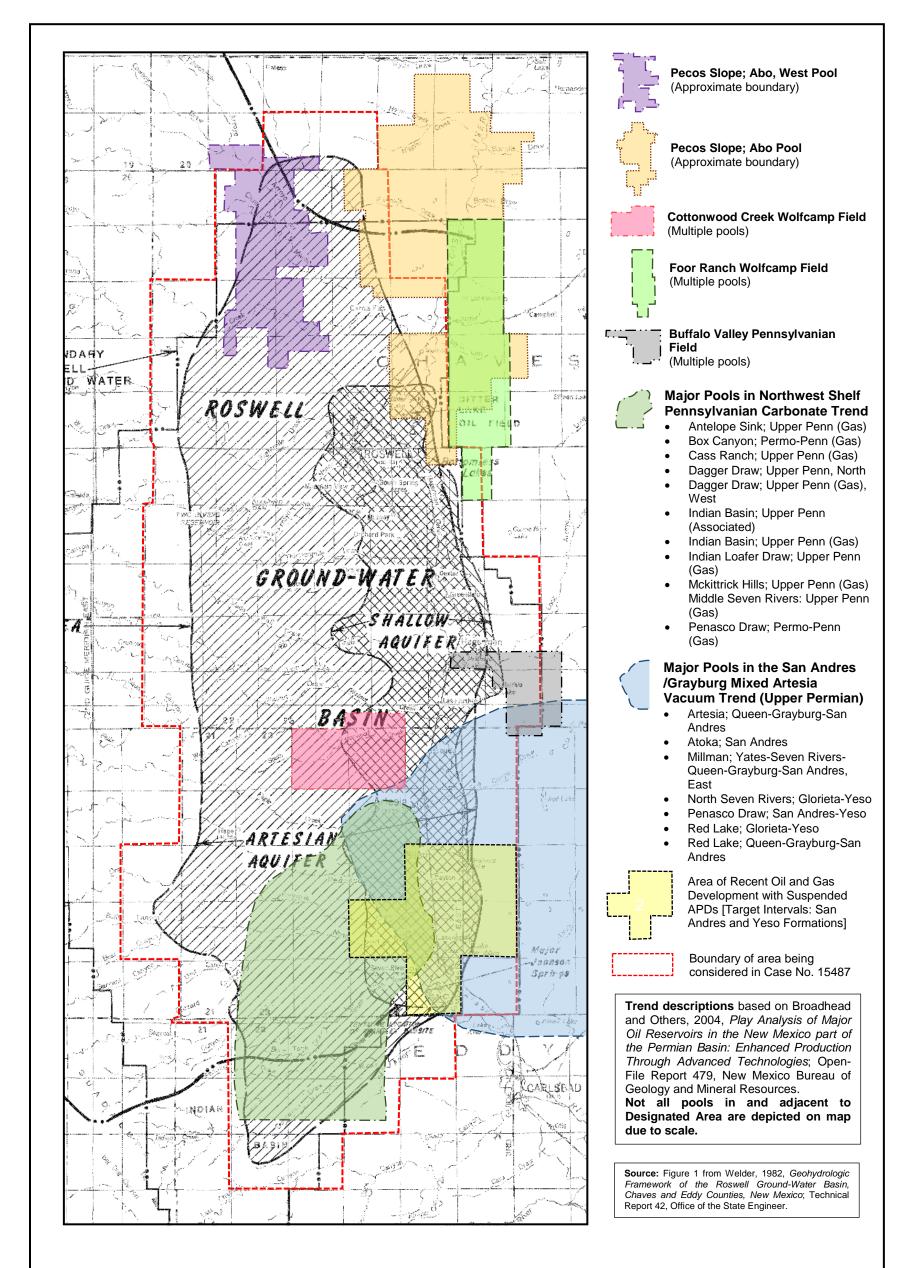

#### OCD Exhibit 1: Figures Offered in Support of Testimony

- **FIGURE 1.** Maps Showing the Location of the Roswell Basin Aquifer System and Regional Structural Features.
- **FIGURE 2.** Map Showing Areal Occurrence of the Roswell Artesian Aquifer and the Location of Townships Being Considered in Case No. 15487 (Designated Area).
- **FIGURE 3.** Map Showing Occurrence of the Significant Oil and Gas Pools Within the Townships Being Considered in Case No. 15487.
- **FIGURE 4.** Stratigraphic Column with Relationship to Aquifer Occurrences in the Roswell Artesian Basin as Shown in the Schematic Cross Section.
- **FIGURE 5.** Modified Cross Section B to B' from NMOSE Technical Report 42.
- **FIGURE 6.** Modified Cross Section D to D' from NMOSE Technical Report 42.
- **FIGURE 7.** Modified Cross Section A to A' from New Mexico Demonstration for Class II Wells, Aquifer Designation for UIC.

**FIGURE 3.** Map Showing Occurrence of the Significant Oil and Gas Pools Within the Townships Being Considered in Case No. 15487.

Case No. 15487. Application of the New Mexico Oil Conservation Division Through the Supervisor of District II for an Emergency Order Suspending Certain Approved Applications for Permits to Drill, and for Adoption of a Special Rule for Drilling in Certain Areas, for the Protection of Fresh Water, Chaves and Eddy Counties, New Mexico.