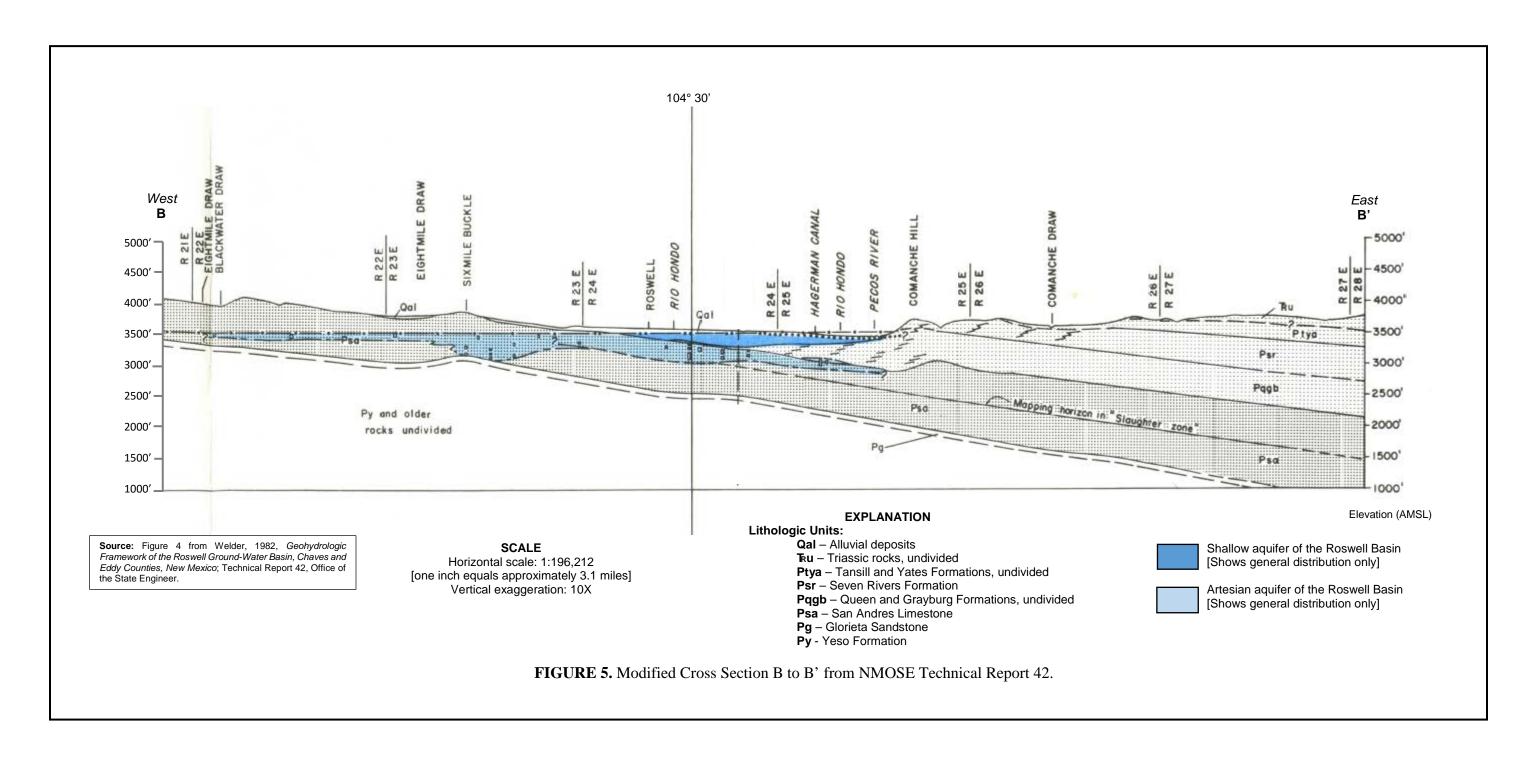

#### OCD Exhibit 1: Figures Offered in Support of Testimony

- **FIGURE 1.** Maps Showing the Location of the Roswell Basin Aquifer System and Regional Structural Features.
- **FIGURE 2.** Map Showing Areal Occurrence of the Roswell Artesian Aquifer and the Location of Townships Being Considered in Case No. 15487 (Designated Area).
- **FIGURE 3.** Map Showing Occurrence of the Significant Oil and Gas Pools Within the Townships Being Considered in Case No. 15487.
- **FIGURE 4.** Stratigraphic Column with Relationship to Aquifer Occurrences in the Roswell Artesian Basin as Shown in the Schematic Cross Section.
- **FIGURE 5.** Modified Cross Section B to B' from NMOSE Technical Report 42.
- **FIGURE 6.** Modified Cross Section D to D' from NMOSE Technical Report 42.
- **FIGURE 7.** Modified Cross Section A to A' from New Mexico Demonstration for Class II Wells, Aquifer Designation for UIC.