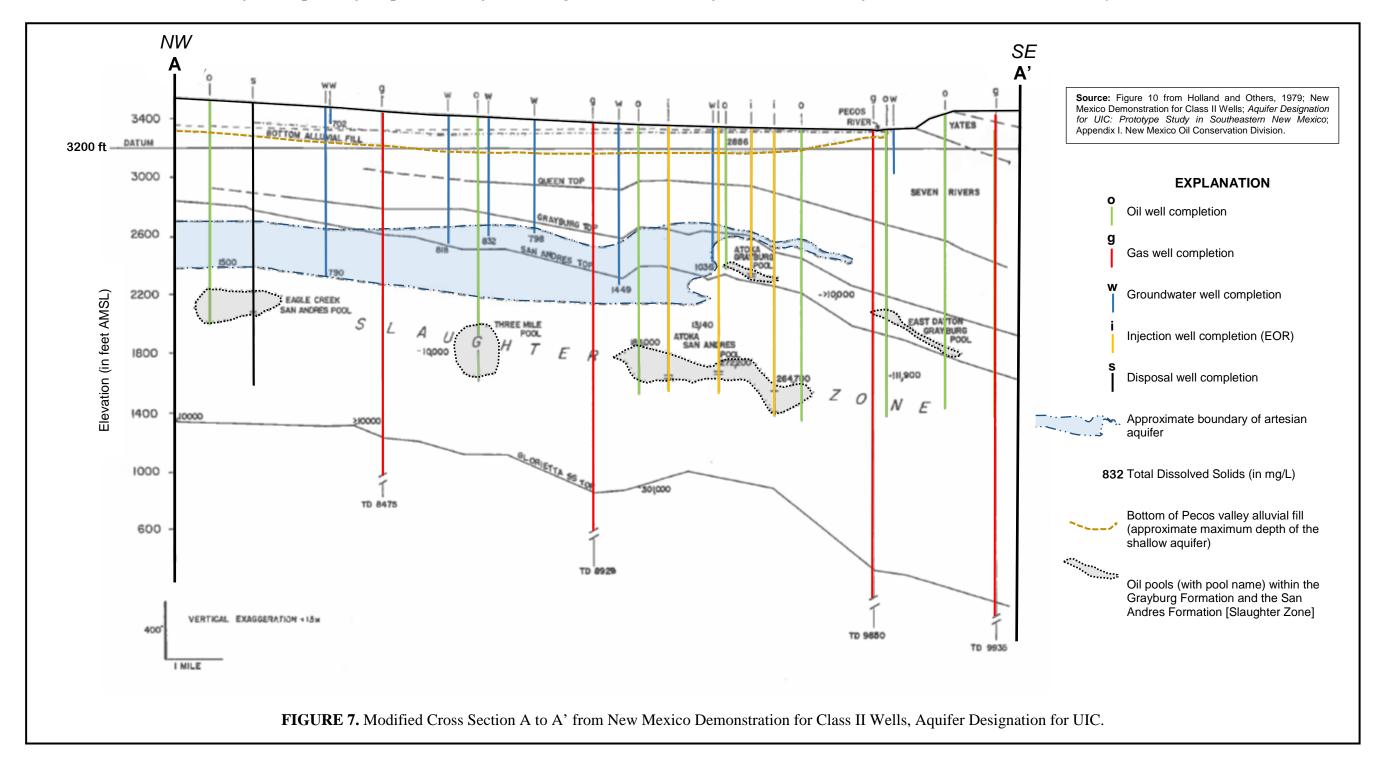

#### OCD Exhibit 1: Figures Offered in Support of Testimony

- **FIGURE 1.** Maps Showing the Location of the Roswell Basin Aquifer System and Regional Structural Features.
- **FIGURE 2.** Map Showing Areal Occurrence of the Roswell Artesian Aquifer and the Location of Townships Being Considered in Case No. 15487 (Designated Area).
- **FIGURE 3.** Map Showing Occurrence of the Significant Oil and Gas Pools Within the Townships Being Considered in Case No. 15487.
- **FIGURE 4.** Stratigraphic Column with Relationship to Aquifer Occurrences in the Roswell Artesian Basin as Shown in the Schematic Cross Section.
- **FIGURE 5.** Modified Cross Section B to B' from NMOSE Technical Report 42.
- **FIGURE 6.** Modified Cross Section D to D' from NMOSE Technical Report 42.
- **FIGURE 7.** Modified Cross Section A to A' from New Mexico Demonstration for Class II Wells, Aquifer Designation for UIC.