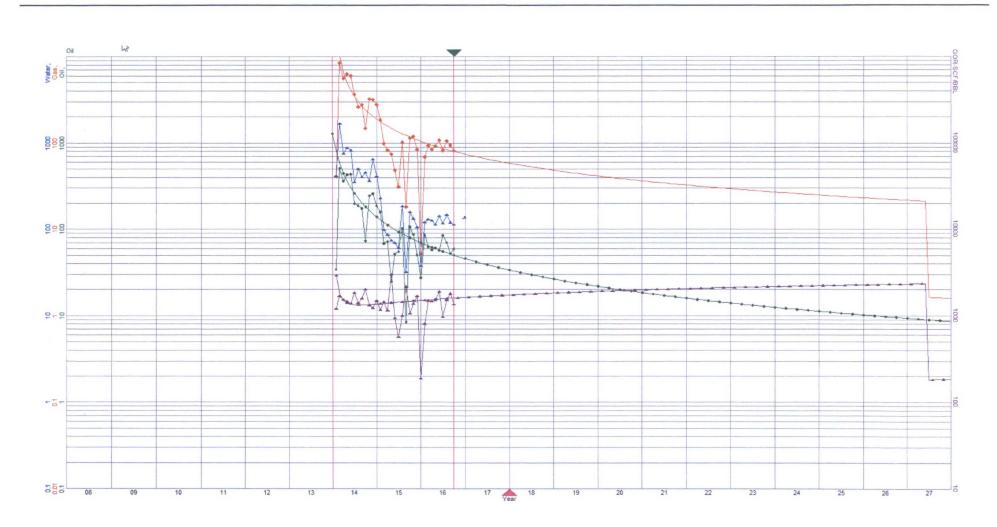

m 1H





### Forecasts – Carazon State Unit 9H





### Forecasts – Stratocaster 20 Fed 3H





### Forecasts – Carazon State Unit 5H





### Forecasts - Dillon 31 3H





### Forecasts - Hawk 25 Fed 2H





### Forecasts - Carazon State Unit 2H





# Forecasts – Gettysburg State Com 4H





## Forecasts – Gettysburg State 2H





# Forecasts – Gettysburg State Com 3H





### Forecasts - Diamond 31 Fed Com 4H





### Forecasts – Carazon State Unit 8H





### Forecasts – Carazon State Unit 1H





## Forecasts – Antelope 9 B2MD State Com 1H





### Forecasts - Dillon 31 1H





### Forecasts – Carazon State Unit 7H





### Forecasts – Diamond 31 Fed Com 2H





### Forecasts - Stratocaster '20' Fed 2H





### Forecasts – Hawk 25 Fed 1H





### Forecasts – Carazon State Unit 3H





### Forecasts – Carazon State Unit 6H





### Forecasts – Falcon 25 Fed 2H





From: Brown, Matthew D. (MRO) [mailto:mbrown3@marathonoil.com]

Sent: Wednesday, May 10, 2017 5:01 PM

To: Michael McCracken < michael.mccracken@blackmtn.com>

Subject: Slide from Analyst Call

FYI -

### Northern Delaware Integration On Track

#### Closed BC Operating May 1st

#### **Current Focus:**



#### Avg Hz Well Performance (Lea & Eddy Co. NM)



- 5 BC gross operated wells to sales in 1Q
  - Western step-out Red Light Wolfcamp XY well IP 24 of 1,443 BOED (72% oil)
  - Abe State 2<sup>nd</sup> Bone Spring well IP 24 of 1,516 BOED (87% oil)
- · Ramping to 3 rigs by mid-year
- Expect 15 to 20 gross operated wells to sales in 2H 2017
- Northern Delaware industry well performance consistently improving