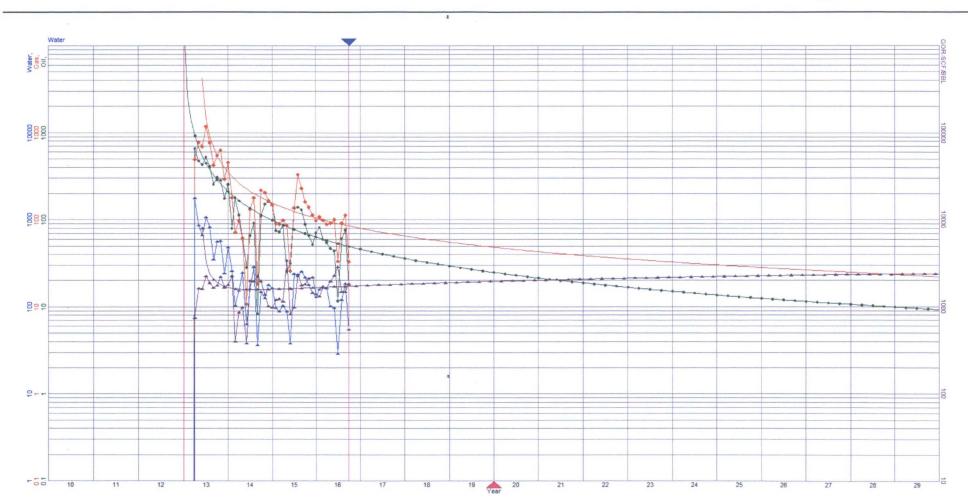

age, but allows BTA to drill 7,500' laterals to the north
- GMT and BTA are teaming up to collectively create the only scenario where they would each have the majority
   WI in a well drilled in the subject lands



# Back up

### Forecasts - Dillon 31 2H





# Forecasts – Gettysburg State Com 1H





### Forecasts – Carazon State Unit 9H





### Forecasts – Stratocaster 20 Fed 3H





### Forecasts – Carazon State Unit 5H





### Forecasts - Dillon 31 3H





### Forecasts - Hawk 25 Fed 2H





### Forecasts - Carazon State Unit 2H





# Forecasts – Gettysburg State Com 4H





## Forecasts – Gettysburg State 2H





# Forecasts – Gettysburg State Com 3H





### Forecasts - Diamond 31 Fed Com 4H





### Forecasts – Carazon State Unit 8H





### Forecasts – Carazon State Unit 1H





## Forecasts – Antelope 9 B2MD State Com 1H





### Forecasts - Dillon 31 1H





### Forecasts – Carazon State Unit 7H





### Forecasts – Diamond 31 Fed Com 2H





### Forecasts - Stratocaster '20' Fed 2H





### Forecasts – Hawk 25 Fed 1H





### Forecasts – Carazon State Unit 3H





### Forecasts – Carazon State Unit 6H





### Forecasts – Falcon 25 Fed 2H





From: Brown, Matthew D. (MRO) [mailto:mbrown3@marathonoil.com]

Sent: Wednesday, May 10, 2017 5:01 PM

To: Michael McCracken < michael.mccracken@blackmtn.com>

Subject: Slide from Analyst Call

FYI -

### Northern Delaware Integration On Track

#### Closed BC Operating May 1st

#### **Current Focus:**



#### Avg Hz Well Performance (Lea & Eddy Co. NM)



- 5 BC gross operated wells to sales in 1Q
  - Western step-out R