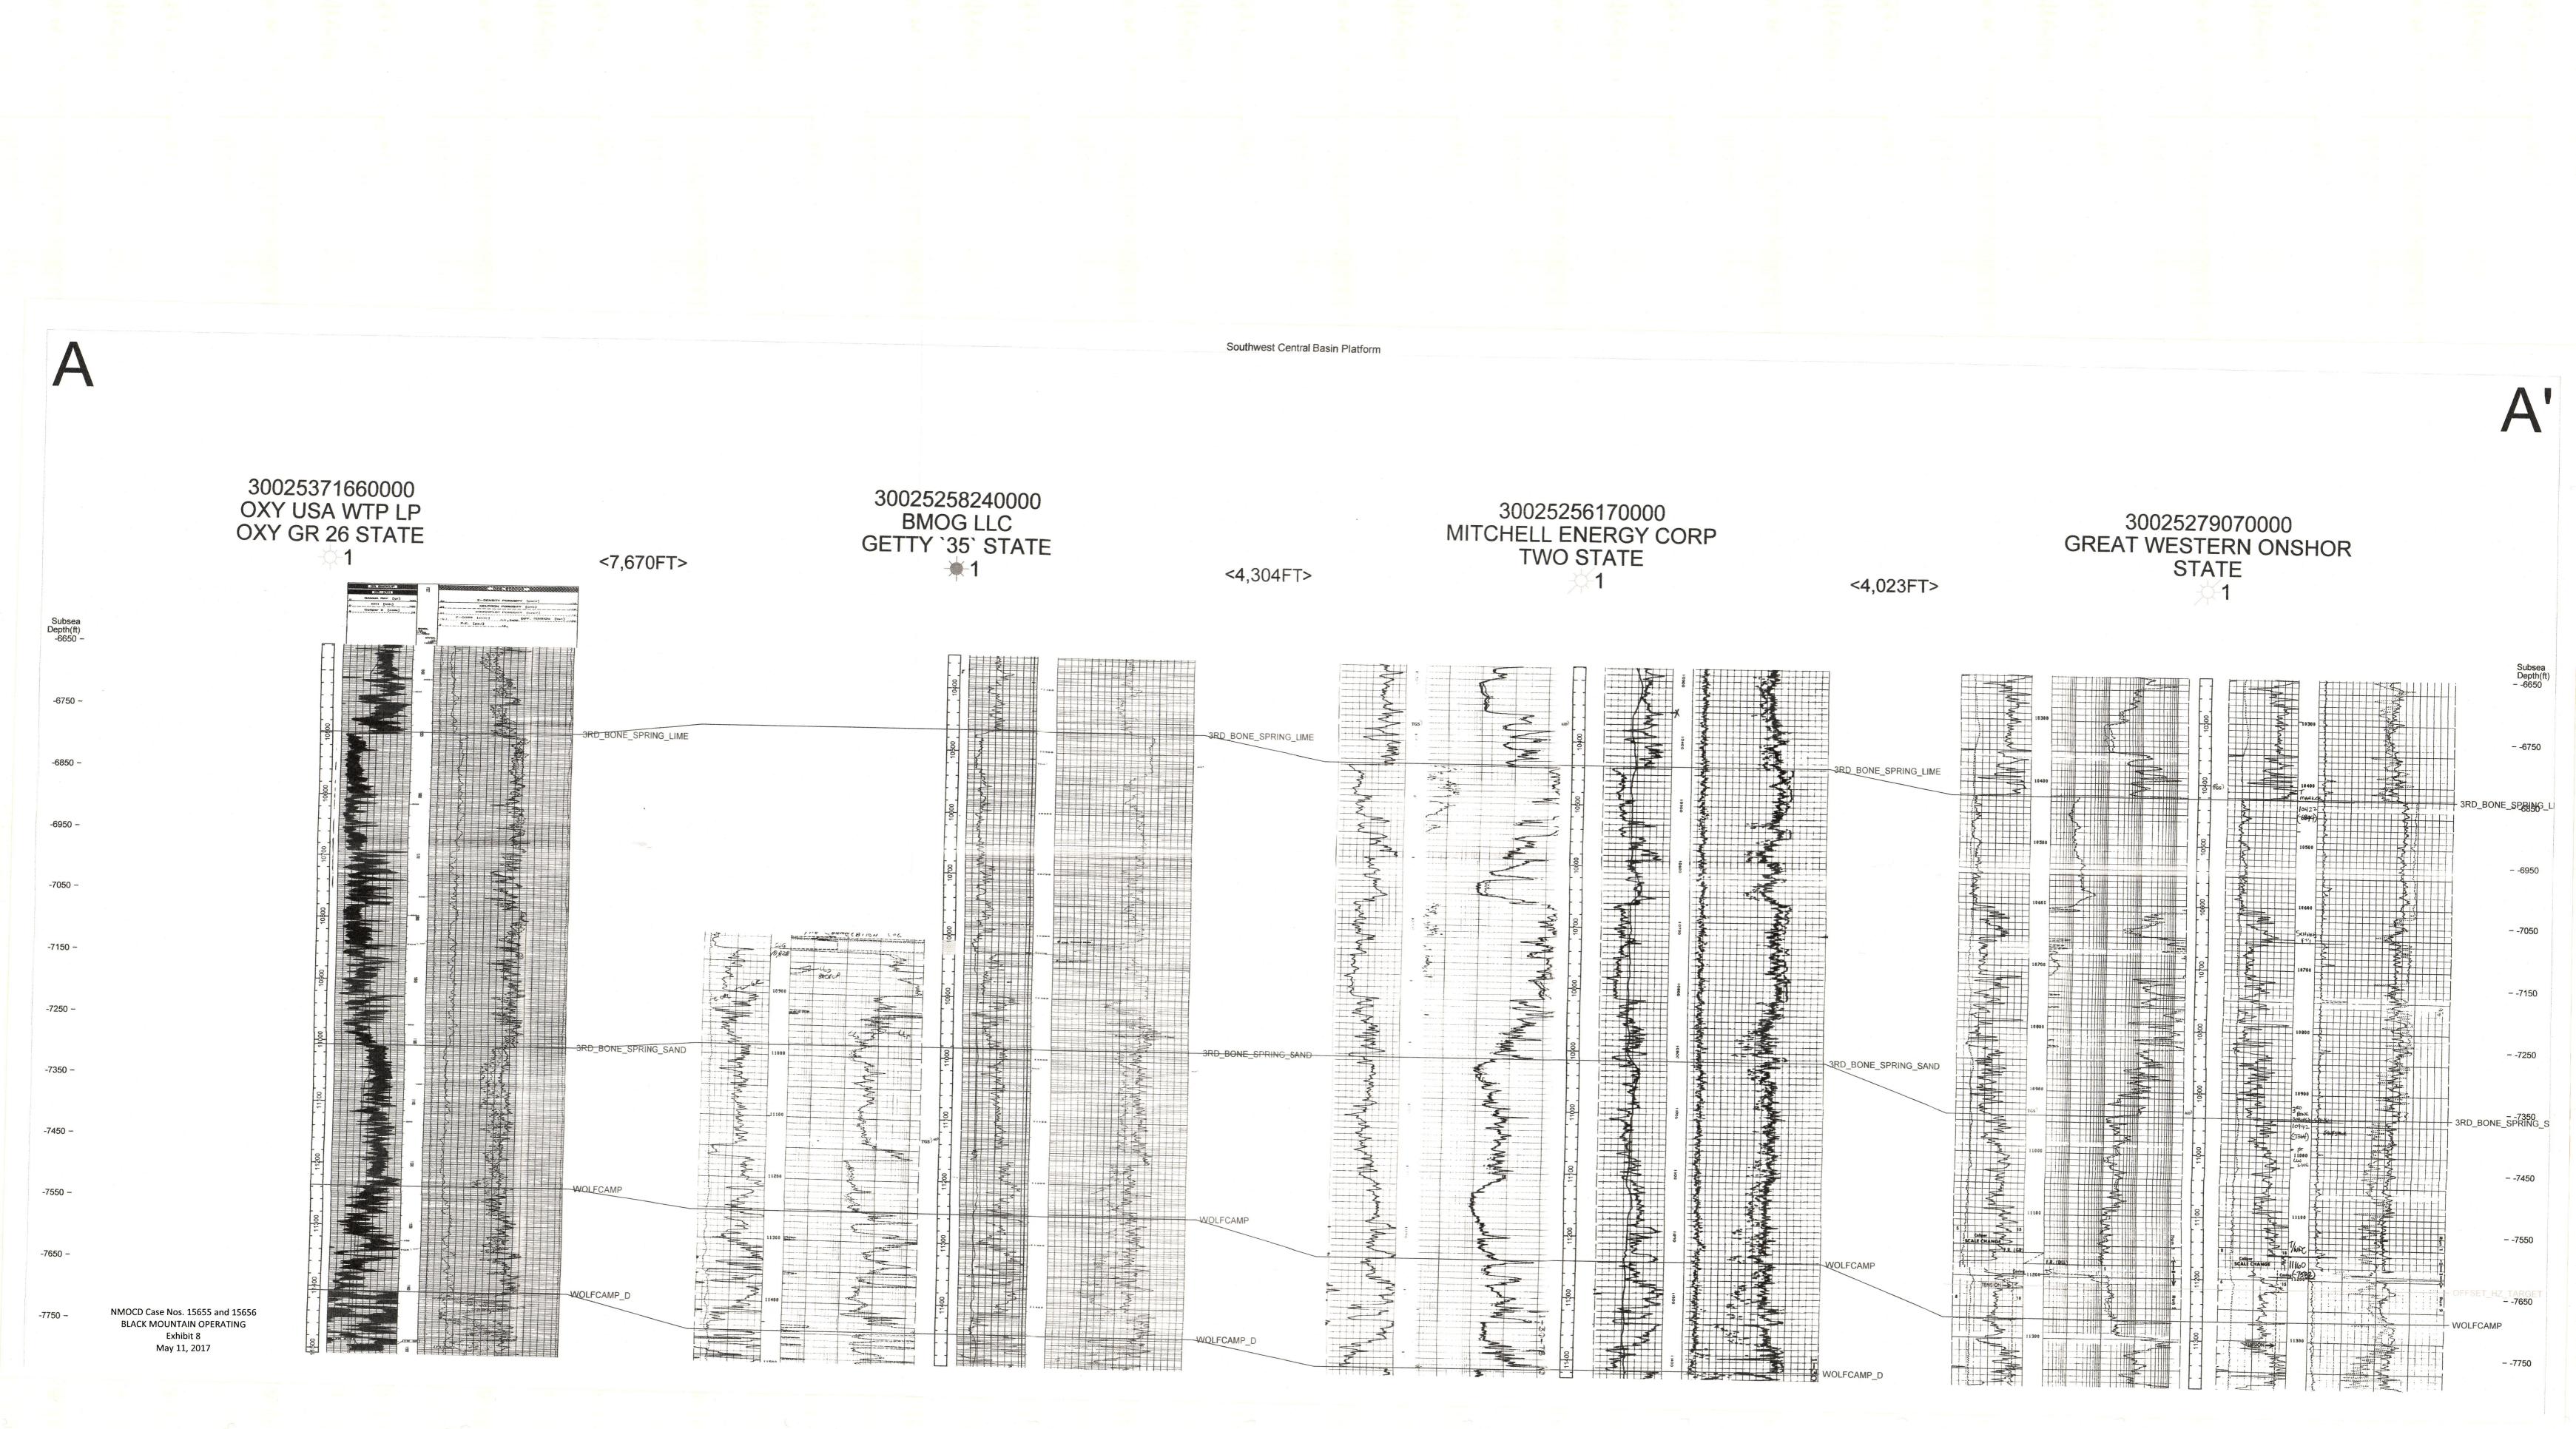

#### Comparison Area 1: 3<sup>rd</sup> Bone Spring

- Longer laterals EURs are higher than shorter laterals
- EUR scales greater than linear (108%) with lateral length for these wells
- Average proppant load is similar between long and short laterals (within 1%)

- 1 section long laterals
- 1.5 section long laterals

| Well Name              | API            | 1st Prod Date<br>(MM/YY) | CLL<br>(ft) | Proppant | Gross Cum To-Date |            | Gross Rem. Reserves |           |          | Gross EUR |      |
|------------------------|----------------|--------------------------|-------------|----------|-------------------|------------|---------------------|-----------|----------|-----------|------|
|                        |                |                          |             | (lb/ft)  | Oil (MB)          | Gas (MMCF) | Oil (MB)            | Gas(MMCF) | Oil (MB) | Gas(MMCF) | BOE  |
| CORAZON STATE UNIT 6H  | 30025409480000 | Oct-13                   | 4380        | 754      | 74                | 90         | 53                  | 60        | 127      | 149       | 152  |
| CORAZON STATE UNIT 7H  | 30025409490000 | Aug-14                   | 4303        | 1588     | 99                | 178        | 217                 | 395       | 316      | 573       | 411  |
| CORAZON STATE UNIT 8H  | 30025409500000 | Jun-13                   | 4264        | 768      | 106               | 106        | 123                 | 178       | 230      | 284       | 277  |
| CORAZON STATE UNIT 9H  | 30025409510000 | Jul-14                   | 4214        | 826      | 126               | 216        | 303                 | 341       | 429      | 557       | 522  |
| Short Lateral Averages |                |                          | 4290        | 984      | 101               | 147        | 174                 | 243       | 275      | 391       | 341  |
| CORAZON STATE UNIT 5H  | 30025409470000 | Sep-14                   | 6866        | 1590     | 244               | 451        | 579                 | 1748      | 823      | 2199      | 1190 |
| CORAZON STATE UNIT 3H  | 30025409460000 | Jan-14                   | 6868        | 784      | 137               | 195        | 18                  | 16        | 155      | 212       | 190  |
| CORAZON STATE UNIT 2H  | 30025409450000 | Apr-14                   | 6784        | 797      | 201               | 323        | 227                 | 434       | 428      | 758       | 554  |
| CORAZON STATE UNIT 1H  | 30025407140100 | Mar-13                   | 7052        | 807      | 195               | 307        | 131                 | 279       | 326      | 586       | 423  |
| Long Lateral Averages  |                |                          | 6893        | 995      | 194               | 319        | 239                 | 619       | 433      | 939       | 589  |
| Ratios                 |                |                          | 1.61        | 1.01     |                   |            |                     |           | 1.57     | 2.40      | 1.73 |