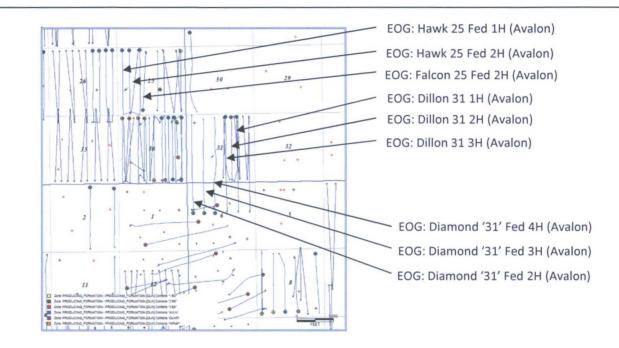

#### Comparison Area 3: Avalon

- Longer laterals EURs are higher than shorter laterals
- EUR scales greater than linear (128%) with lateral length for these wells
- Average proppant load is similar between long and short laterals (within 1%)

- 1.5 section long laterals

|                         | Z. San Alexander | 1st Prod Date | CLL  | Proppant | Gross Cum To-Date |            | Gross Rem. Reserves |           | Gross EUR |           |      |
|-------------------------|------------------|---------------|------|----------|-------------------|------------|---------------------|-----------|-----------|-----------|------|
| Well Name               | API              | (MM/YY)       | (ft) | (lb/ft)  | Oil (MB)          | Gas (MMCF) | Oil (MB)            | Gas(MMCF) | Oil (MB)  | Gas(MMCF) | BOE  |
| DILLON 31 1H            | 30025413080000   | Jan-14        | 4340 | 1338     | 115               | 1187       | 44                  | 3940      | 159       | 5127      | 1014 |
| DILLON 31 2H            | 30025413090000   | Jan-14        | 4515 | 1332     | 114               | 1113       | 67                  | 3985      | 181       | 5098      | 1031 |
| DILLON 31 3H            | 30025413100000   | Jan-14        | 4340 | 1343     | 160               | 933        | 148                 | 3127      | 308       | 4060      | 985  |
| HAWK 25 FEDERAL 2H      | 30025414190000   | May-14        | 4799 | 1528     | 123               | 1171       | 59                  | 5909      | 181       | 7081      | 1361 |
| HAWK 25 FEDERAL 1H      | 30025414940000   | May-14        | 4810 | 1469     | 152               | 1011       | 44                  | 2553      | 195       | 3564      | 789  |
| FALCON 25 FEDERAL 2H    | 30025414180100   | May-14        | 4515 | 1362     | 102               | 849        | 74                  | 2686      | 177       | 3536      | 766  |
| Short Lateral Averages  |                  |               | 4553 | 1395     | 128               | 1044       | 73                  | 3700      | 200       | 4744      | 991  |
| DIAMOND '31' FEDERAL 2H | 30025404840000   | May-13        | 7139 | 1376     | 266               | 1197       | 117                 | 8253      | 383       | 9450      | 1958 |
| DIAMOND '31' FEDERAL 4H | 30025404860000   | Jun-13        | 6966 | 1379     | 296               | 1708       | 133                 | 7597      | 429       | 9305      | 1980 |
| Long Lateral Averages   |                  |               | 7053 | 1378     | 281               | 1452       | 125                 | 7925      | 406       | 9377      | 1969 |
| Ratios                  |                  |               | 1.55 | 0.99     |                   |            |                     |           | 2.03      | 1.98      | 1.99 |