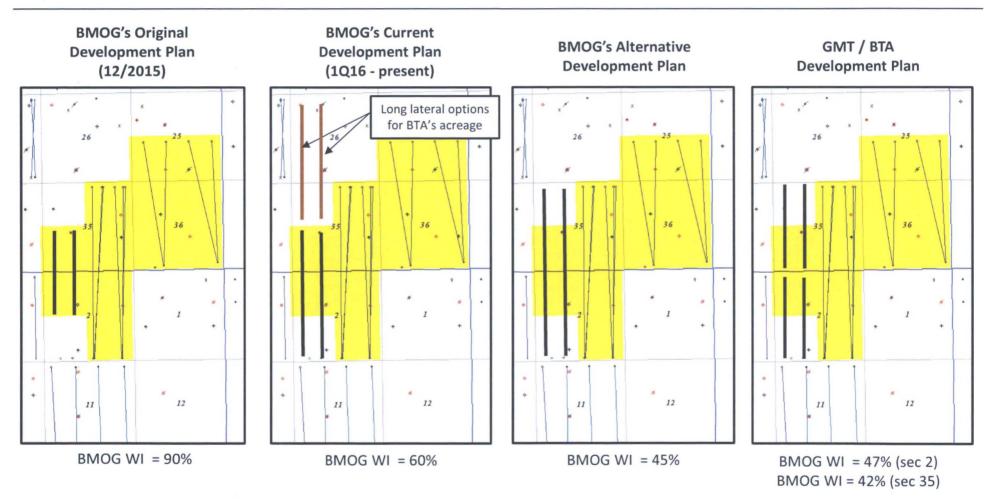

#### **Development Plan Options**

- BMOG's current development plan does not strand acreage, but allows BTA to drill 7,500' laterals to the north
- GMT and BTA are teaming up to collectively create the only scenario where they would each have the majority
   WI in a well drilled in the subject lands