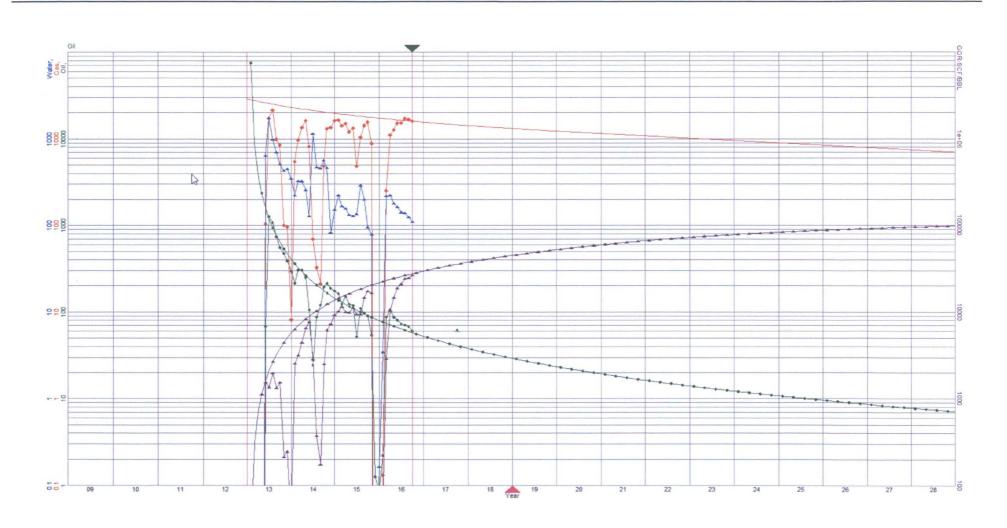

WI in a well drilled in the subject lands



# Back up

### Forecasts - Dillon 31 2H





# Forecasts – Gettysburg State Com 1H





### Forecasts – Carazon State Unit 9H





### Forecasts – Stratocaster 20 Fed 3H





### Forecasts – Carazon State Unit 5H





### Forecasts - Dillon 31 3H





### Forecasts - Hawk 25 Fed 2H





### Forecasts - Carazon State Unit 2H





# Forecasts – Gettysburg State Com 4H





## Forecasts – Gettysburg State 2H





# Forecasts – Gettysburg State Com 3H





### Forecasts - Diamond 31 Fed Com 4H





### Forecasts – Carazon State Unit 8H





### Forecasts – Carazon State Unit 1H





## Forecasts – Antelope 9 B2MD State Com 1H





### Forecasts - Dillon 31 1H





### Forecasts – Carazon State Unit 7H





### Forecasts – Diamond 31 Fed Com 2H





### Forecasts - Stratocaster '20' Fed 2H





### Forecasts – Hawk 25 Fed 1H





### Forecasts – Carazon State Unit 3H





### Forecasts – Carazon State Unit 6H





### Forecasts – Falcon 25 Fed 2H





From: Brown, Matthew D. (MRO) [mailto:mbrown3@marathonoil.com]

Sent: Wednesday, May 10, 2017 5:01 PM

To: Michael McCracken < michael.mccracken@blackmtn.com>

Subject: Slide from Analyst Call

FYI -

### Northern Delaware Integration On Track

#### Closed BC Operating May 1st

#### **Current Focus:**



#### Avg Hz Well Performance (Lea & Eddy Co. NM)



- 5 BC gross operated wells to sales in 1Q
  - Western step-out Red Light Wolfcamp XY well IP 24 of 1,443 BOED (72% oil)
  - Abe State 2<sup>nd</sup> Bone Spring well IP 24 of 1,516 BOED (87% oil)
- · Ramping to 3 rigs by mid-year
- E