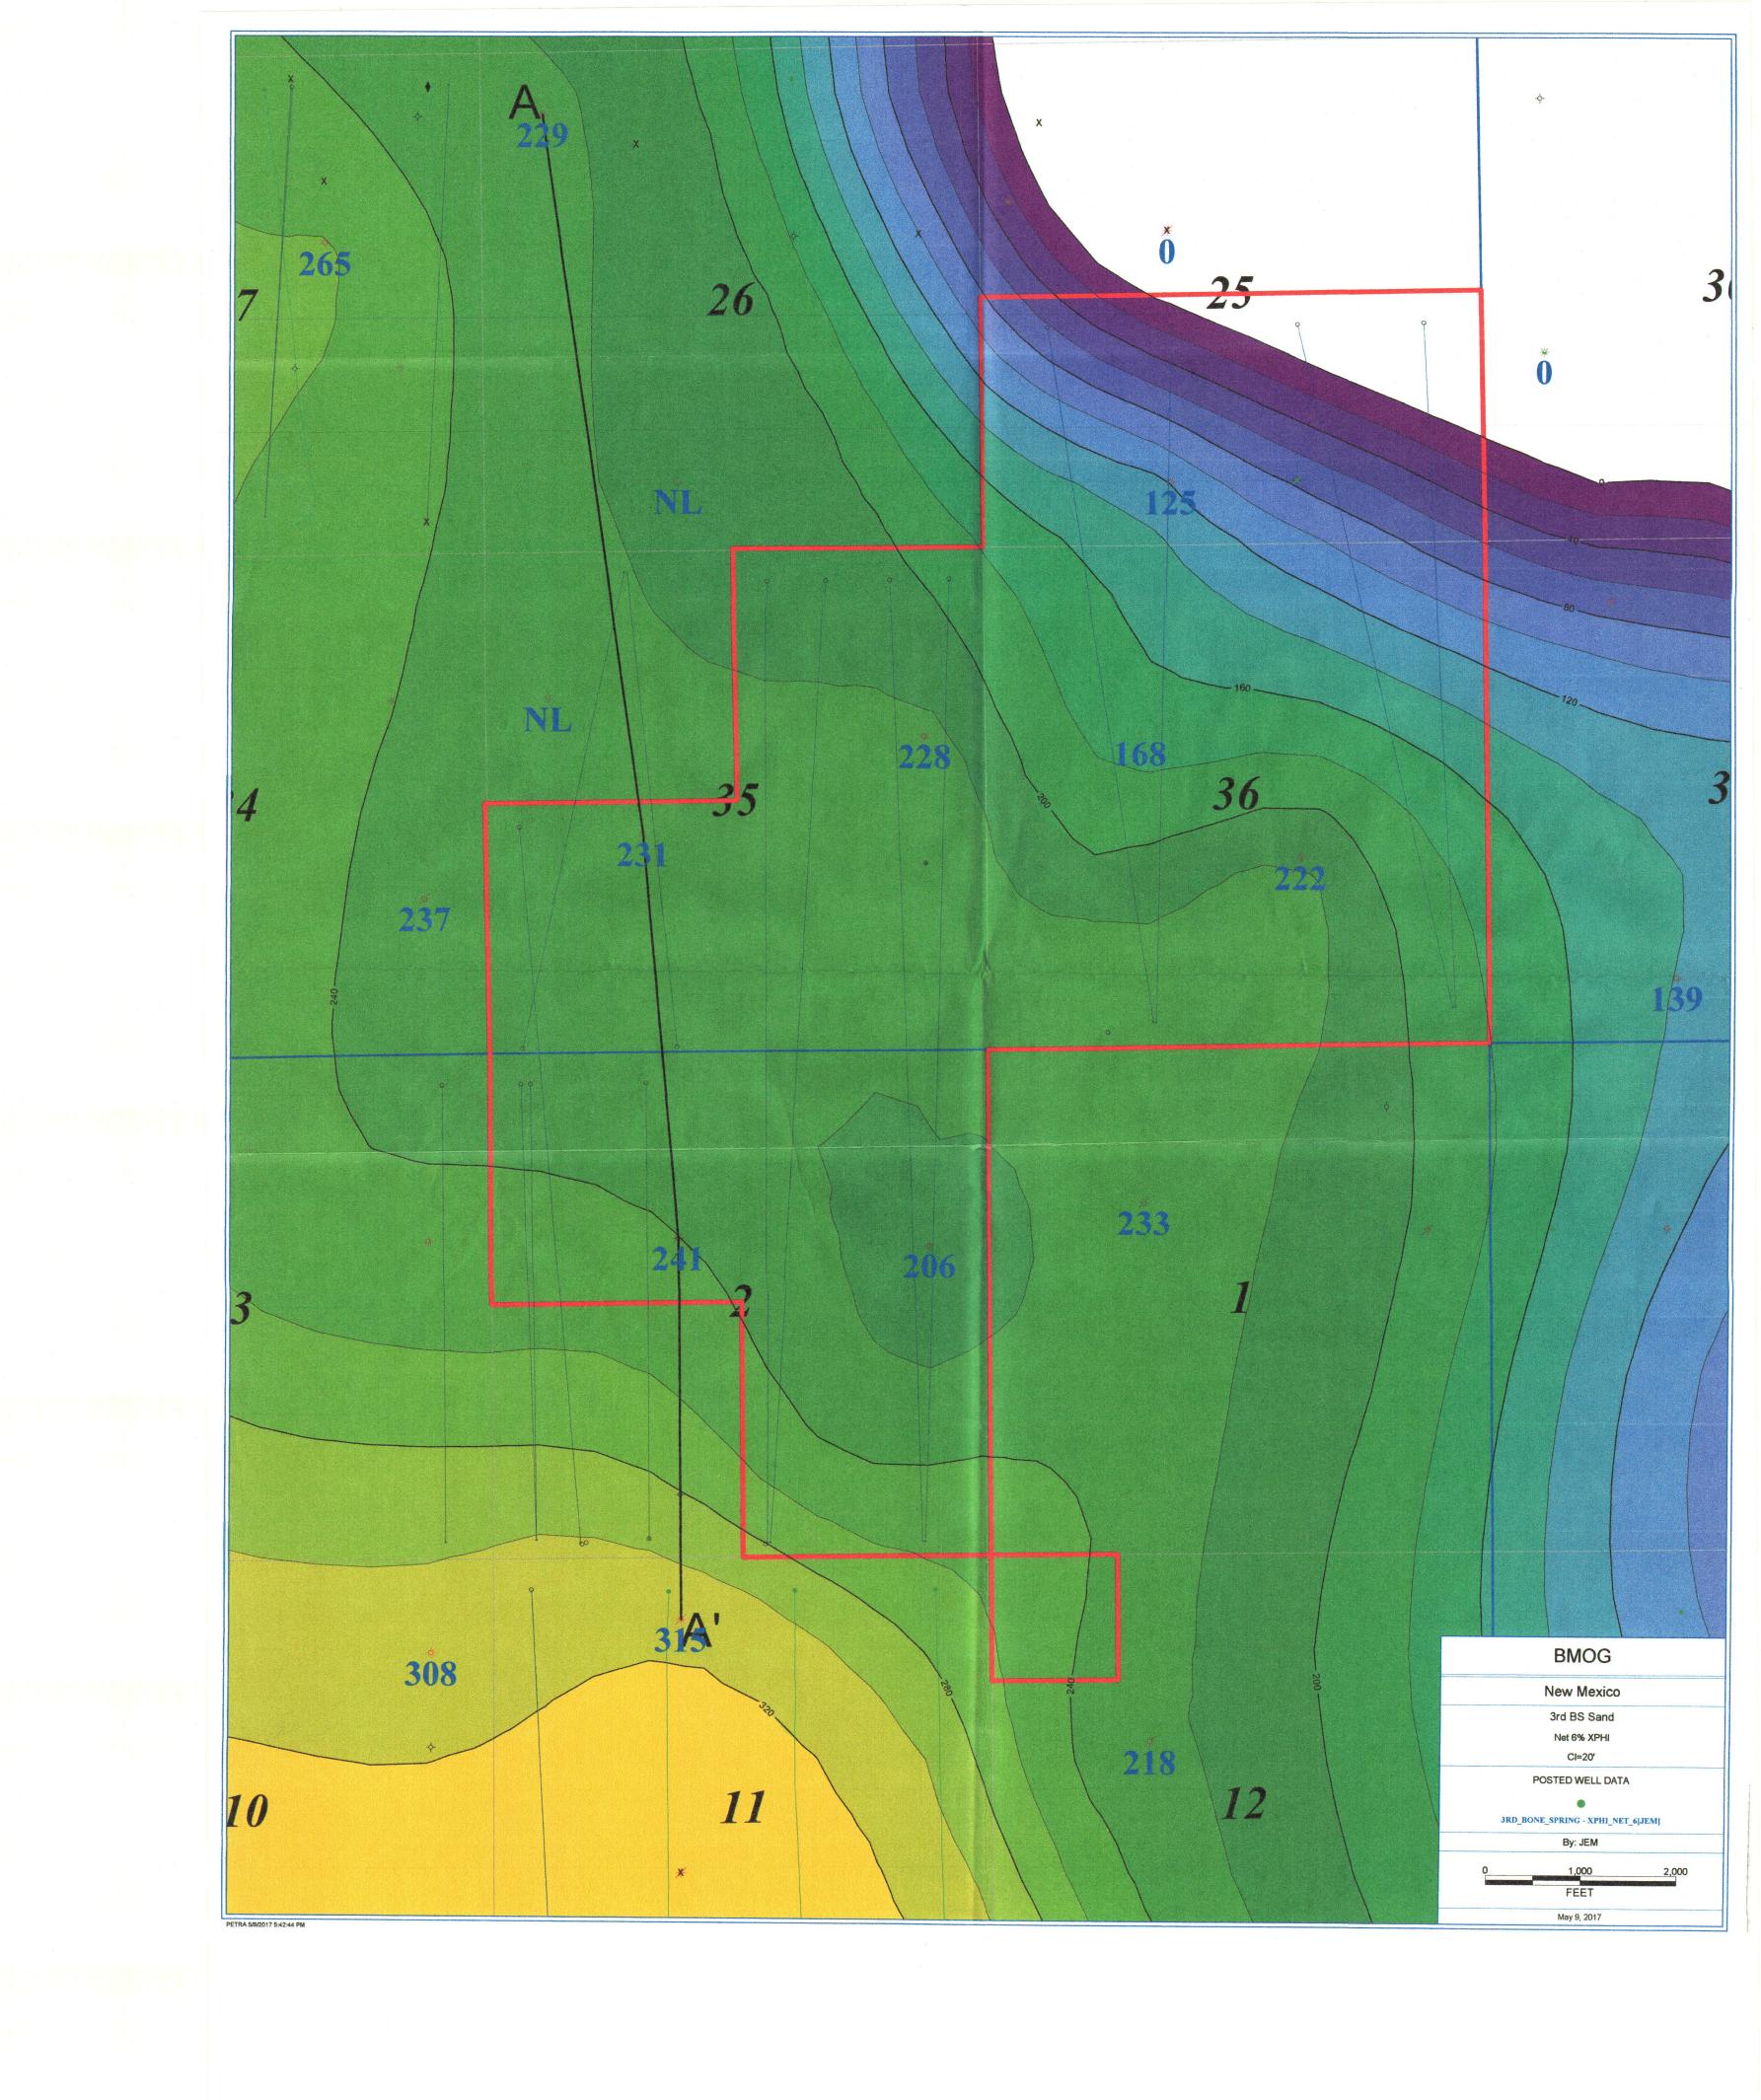

# Illustration of Productive Acreage Loss with Section Long Laterals

- 80 acres more are developed over a 3 section area using 7,500' laterals vs. 5,000' laterals. This is a reduction in waste of 4% (80 undeveloped acres / 1920 gross acres)
- Typical perforation cluster spacing is 35' 50' which is far smaller than the 660' separation called for in most setbacks.
- 7,500' laterals could result in an incremental \$948,200 in state revenues by reducing the amount of acreage that is undeveloped