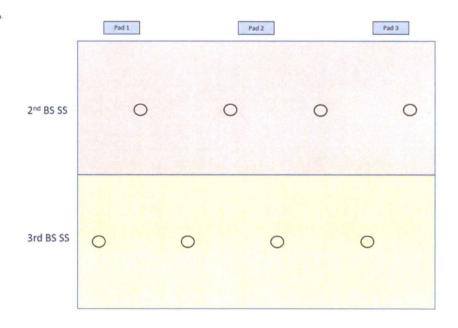

#### Comparison Area 2: 2<sup>nd</sup> Bone Spring

- Longer laterals EURs are higher than shorter laterals
- EUR scales slightly less than linear (82%) with lateral length for these wells, but shorter wells have 18% more proppant per foot on average

- 1 section long laterals
- 1.5 section long laterals

|                         |                | 1st Prod Date | CLL  | Proppant | Gross Cum To-Date |            | Gross Rem. Reserves |           | District Co. | Gross EUR |      |
|-------------------------|----------------|---------------|------|----------|-------------------|------------|---------------------|-----------|--------------|-----------|------|
| Well Name               | API            | (MM/YY)       | (ft) | (lb/ft)  | Oil (MB)          | Gas (MMCF) | Oil (MB)            | Gas(MMCF) | Oil (MB)     | Gas(MMCF) | BOE  |
| ANTELOPE 9 B2MD STAT 1H | 30025423660000 | Jun-15        | 4120 | 1572     | 119               | 105        | 32                  | 58        | 152          | 163       | 179  |
| STRATOCASTER 20 FEDE 3H | 30025414470000 | Apr-14        | 3802 | 893      | 217               | 373        | 320                 | 747       | 537          | 1120      | 723  |
| STRATOCASTER '20' FE 2H | 30025413810000 | Mar-14        | 3911 | 880      | 84                | 171        | 158                 | 530       | 242          | 701       | 359  |
| Short Lateral Averages  |                |               | 3944 | 1115     | 140               | 216        | 170                 | 445       | 310          | 661       | 420  |
| GETTYSBURG STATE COM 1H | 30025419280100 | Jun-15        | 6480 | 1697     | 221               | 287        | 508                 | 948       | 729          | 1234      | 935  |
| GETTYSBURG STATE 2H     | 30025408740100 | Aug-13        | 6930 | 525      | 114               | 116        | 179                 | 290       | 292          | 405       | 360  |
| GETTYSBURG STATE COM 3H | 30025409160000 | Feb-14        | 6988 | 756      | 187               | 236        | 360                 | 649       | 547          | 885       | 694  |
| GETTYSBURG STATE COM 4H | 30025419290000 | Dec-14        | 6797 | 797      | 141               | 326        | 111                 | 448       | 252          | 774       | 381  |
| Long Lateral Averages   |                |               | 6799 | 944      | 166               | 241        | 289                 | 584       | 455          | 825       | 592  |
| Ratios                  |                |               | 1.72 | 0.85     |                   |            |                     |           | 1.47         | 1.25      | 1.41 |