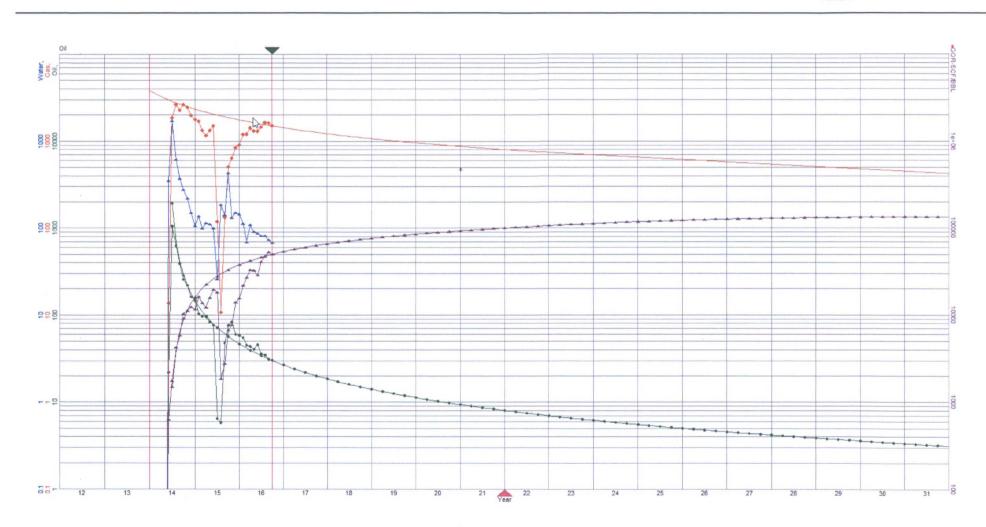

ger, yielding an extra \$21,851 in severance taxes per well.
- Normalizing to a 5,000' lateral (2/3rds), that is \$14,567 in lost severance taxes per well or \$305,914 for BMOG's 21 well development plan

#### **Development Plan Options**





- BMOG's current development plan does not strand acreage, but allows BTA to drill 7,500' laterals to the north
- GMT and BTA are teaming up to collectively create the only scenario where they would each have the majority
   WI in a well drilled in the subject lands



# Back up

### Forecasts - Dillon 31 2H





# Forecasts – Gettysburg State Com 1H





### Forecasts – Carazon State Unit 9H





### Forecasts – Stratocaster 20 Fed 3H





### Forecasts – Carazon State Unit 5H





### Forecasts - Dillon 31 3H





### Forecasts - Hawk 25 Fed 2H





### Forecasts - Carazon State Unit 2H





# Forecasts – Gettysburg State Com 4H





## Forecasts – Gettysburg State 2H





# Forecasts – Gettysburg State Com 3H





### Forecasts - Diamond 31 Fed Com 4H





### Forecasts – Carazon State Unit 8H





### Forecasts – Carazon State Unit 1H





## Forecasts – Antelope 9 B2MD State Com 1H





### Forecasts - Dillon 31 1H





### Forecasts – Carazon State Unit 7H





### Forecasts – Diamond 31 Fed Com 2H





### Forecasts - Stratocaster '20' Fed 2H





### Forecasts – Hawk 25 Fed 1H





### Forecasts – Carazon State Unit 3H





### Forecasts – Carazon State Unit 6H





### Forecasts – Falcon 25 Fed 2H





From: Brown, Matthew D. (MRO) [mailto:mbrown3@marathonoil.com]

Sent: Wednesday, May 10, 2017 5:01 PM

To: Michael McCracken