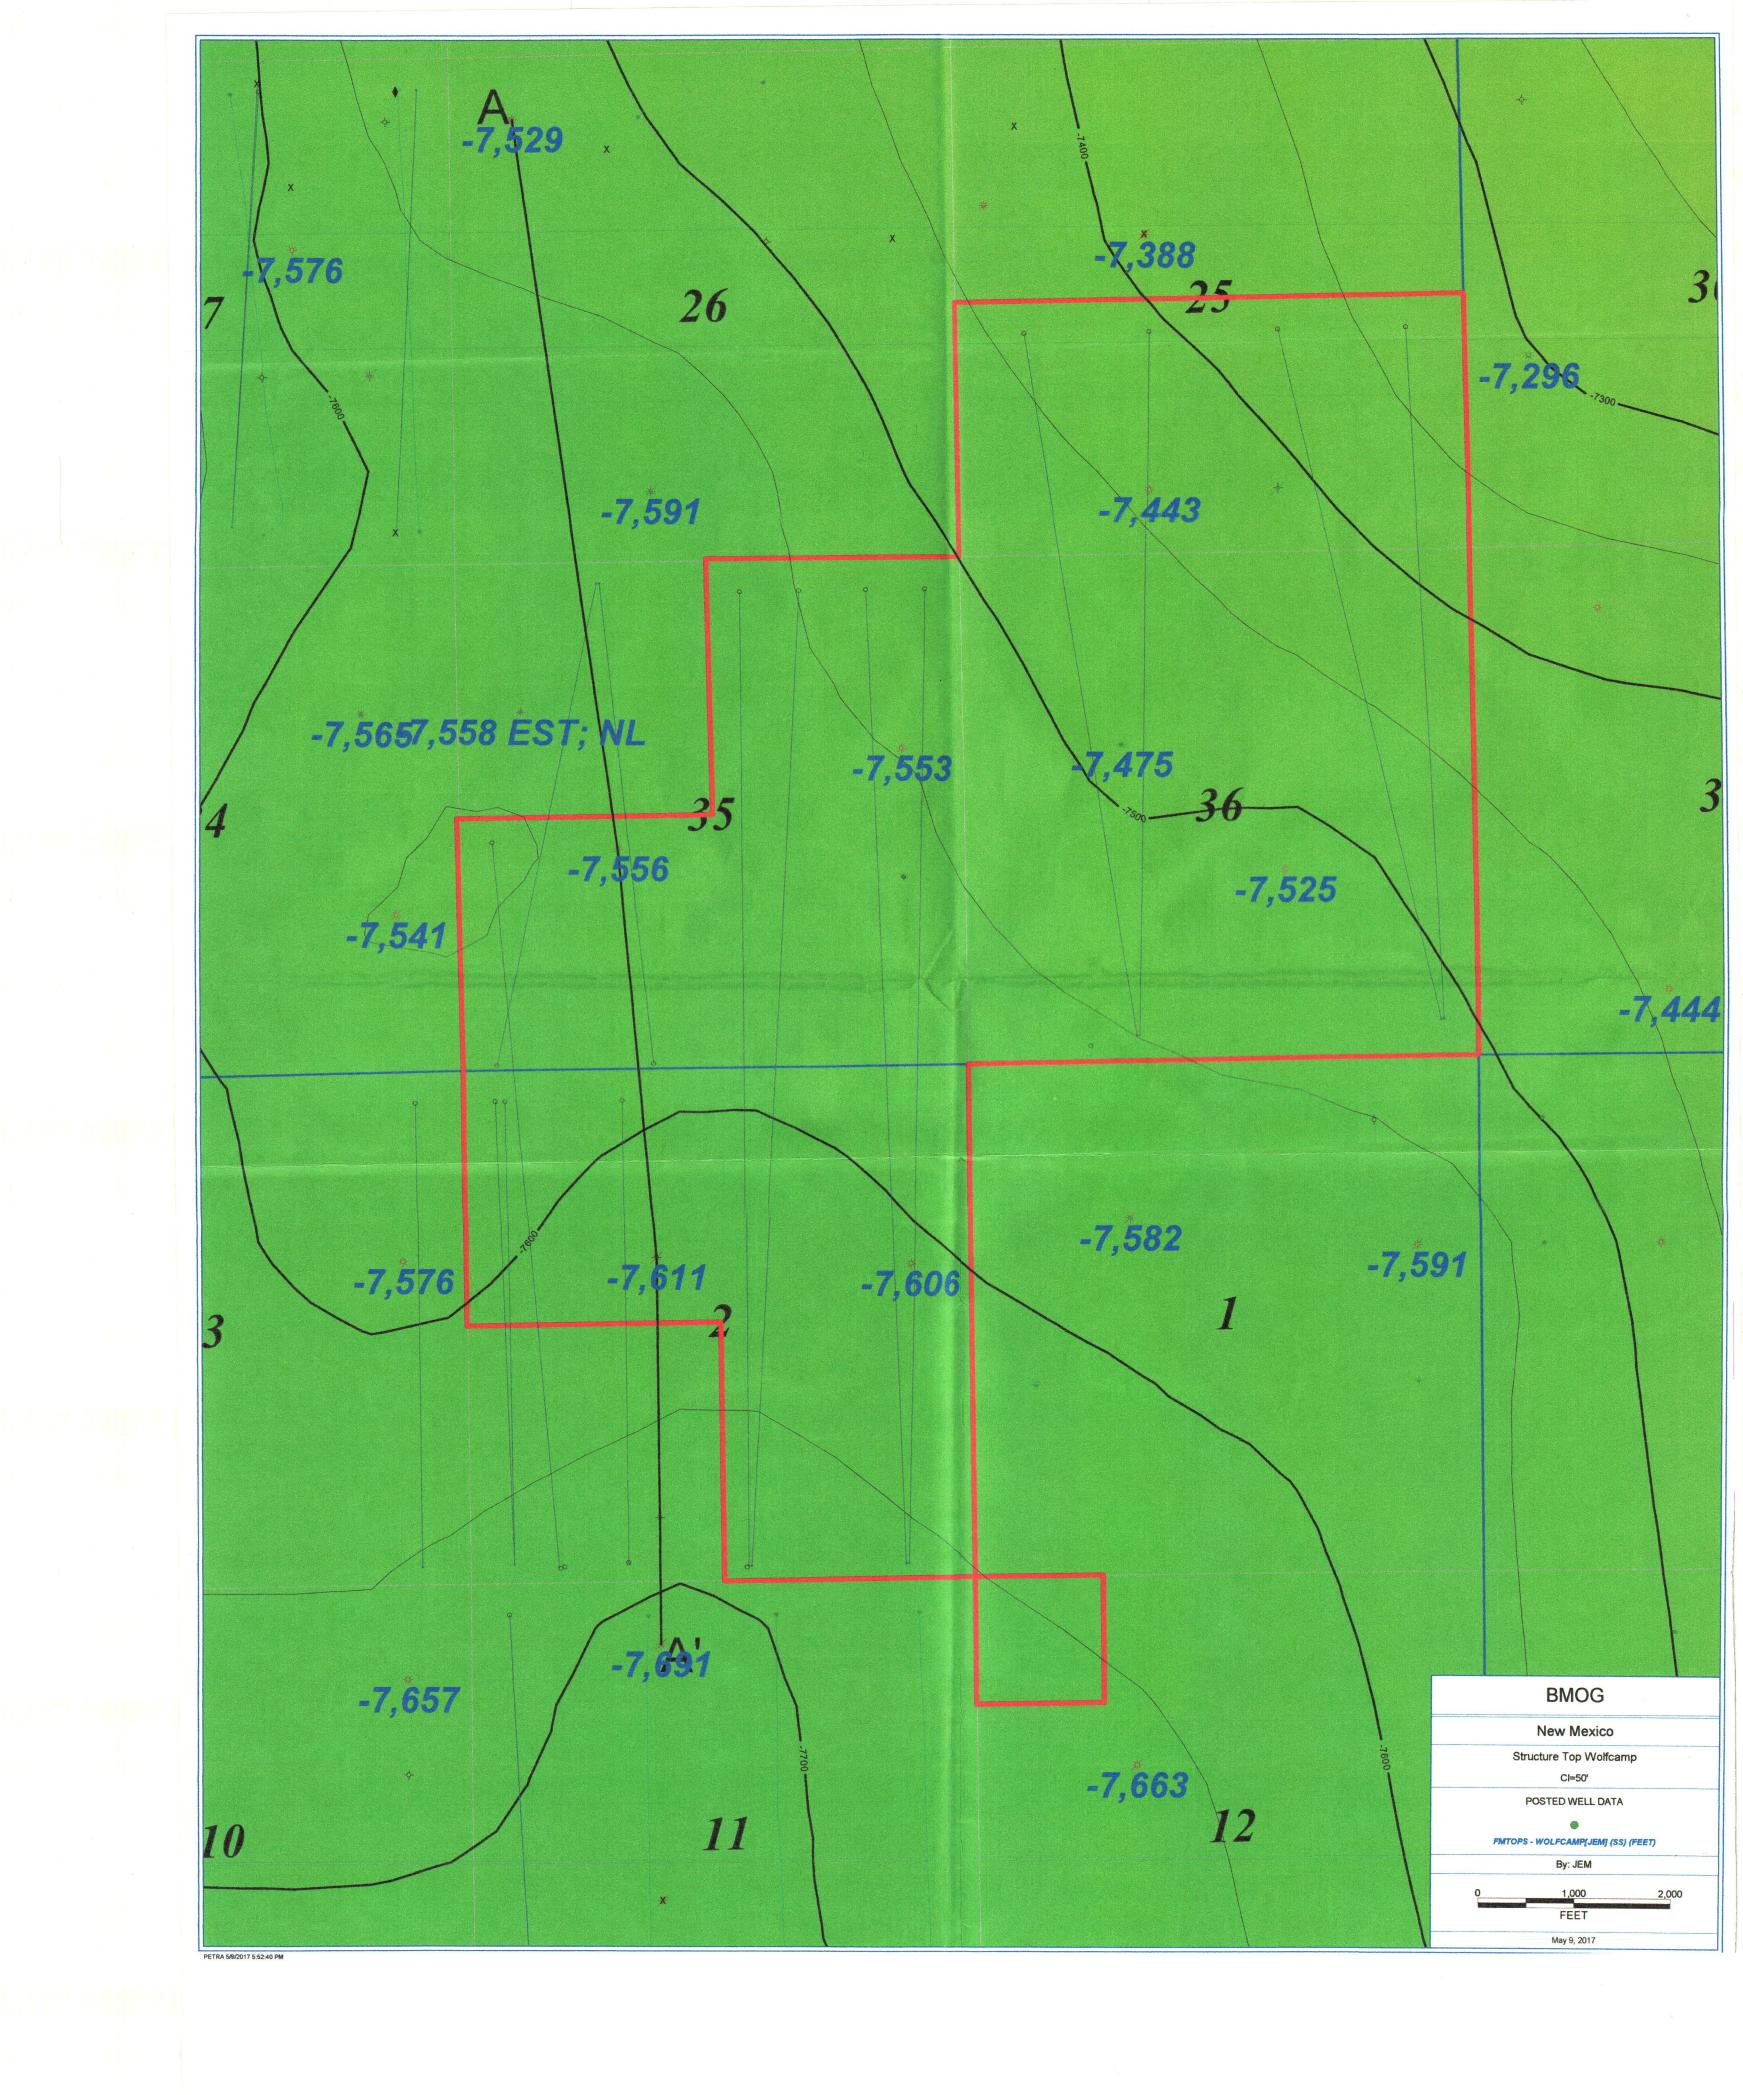

tion \$339,460 GAS LIFT GAS LIFT PUMPING UNIT / PRIME MOVER / ASSEMBLY SUCKER RODS / POLISH RODS MISC FITTINGS & SUPPLIES SUBSURFACE EQUIPMENT DACKEDS \$0 \$77,500 \$7,500 SUBSURFACE EQUIPMENT PACKERS FACILITY LABOR COST TANK BATTERY SEPARATORS / HEATERS / TREATERS COMPRESSOR METERING EQUIPMENT / LACT UNIT \$25,000 \$77,500 \$65,000 \$60,000 \$9,750 UTILITY EQUIPMENT PIPELINES & CONNECTIONS \$82,500 COMPANY SUPERVISION CONTINGENCY \$453,475 \$8,276,758 Total Estimated Well Cost Black Mountain Operating, LLC Authorization Requested From PLEASE INDICATE YOUR APPROVAL AND AUTHOIZATION FOR YOUR PROPORTIONATE PARTE OF THE ESTIMATED EXPENDITURE AS DETAILED ABOVE BY SIGNING BELOW AND RETURNING ONE SIGNED COPY TO BMOG LLC OWNERSHIP: COST TO COMPLETE: ATF. PARTICIPANTS ESTIMATED COST: APPROVED BY









### BLACK MOUNTAIN OIL & GAS

**Compulsory Pooling Hearing** 

May 11, 2017

NMOCD Case Nos. 15655 and 15656 BLACK MOUNTAIN OPERATING Exhibit 10 May 11, 2017

#### **Executive Summary**



- BMOG's development proposal maximizes the economic recovery of hydrocarbons by employing long laterals
  - BMOG plans to drill section and a half laterals and has submitted well proposals to the other interest owners
  - Long laterals are well known in the industry to reduce waste and provide the maximum economic returns due to the following:
    - Increasing recovery (EUR) in a nearly linear trend while reducing the number of vertical penetrations
    - Eliminating lost recovery in acreage dedicated to lease line setbacks
    - Increasing economic well life because wells have higher production