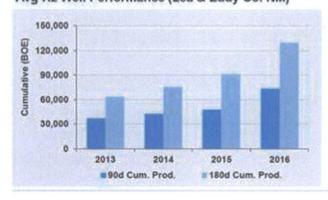

#### Avg Hz Well Performance (Lea & Eddy Co. NM)

- 5 BC gross operated wells to sales in 1Q
  - Western step-out Red Light Wolfcamp XY well IP 24 of 1,443 BOED (72% oil)
  - Abe State 2<sup>nd</sup> Bone Spring well IP 24 of 1,516 BOED (87% oil)
- · Ramping to 3 rigs by mid-year
- Expect 15 to 20 gross operated wells to sales in 2H 2017
- Northern Delaware industry well performance consistently improving year over year
  - 180 day cumulative production increased
     >100% in three years
  - Outpacing other basins on rate of change
- Uplifted well results correlated to increased completion sizes