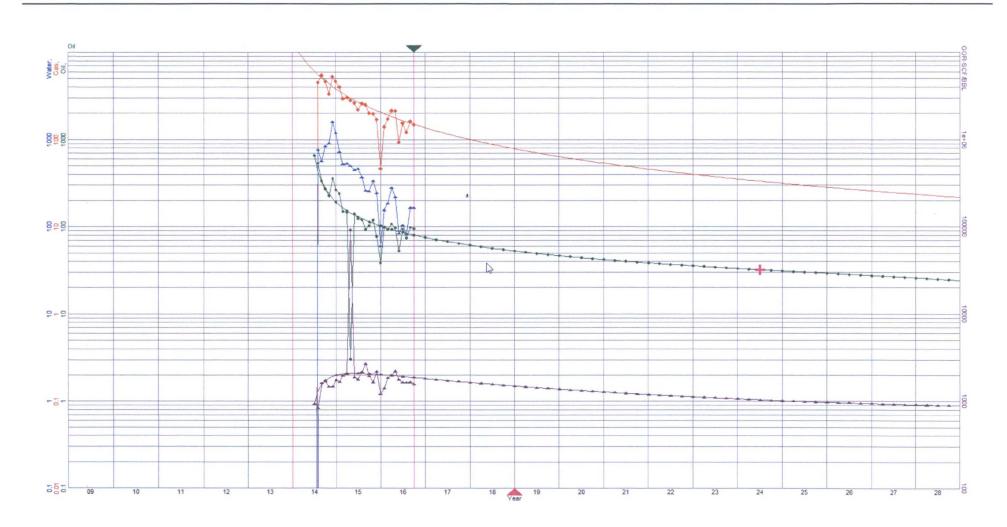

and 600 MMCF for 5,000' laterals and 556 MBO and 923 MMCF for 7,500' laterals)
- In this scenario, the 7,500' lateral can produce CF positive for 6 yrs. longer, yielding an extra \$21,851 in severance taxes per well.
- Normalizing to a 5,000' lateral (2/3rds), that is \$14,567 in lost severance taxes per well or \$305,914 for BMOG's 21 well development plan

#### **Development Plan Options**





- BMOG's current development plan does not strand acreage, but allows BTA to drill 7,500' laterals to the north
- GMT and BTA are teaming up to collectively create the only scenario where they would each have the majority
   WI in a well drilled in the subject lands



# Back up

### Forecasts - Dillon 31 2H





# Forecasts – Gettysburg State Com 1H





### Forecasts – Carazon State Unit 9H





### Forecasts – Stratocaster 20 Fed 3H





### Forecasts – Carazon State Unit 5H





### Forecasts - Dillon 31 3H





### Forecasts - Hawk 25 Fed 2H





### Forecasts - Carazon State Unit 2H





# Forecasts – Gettysburg State Com 4H





## Forecasts – Gettysburg State 2H





# Forecasts – Gettysburg State Com 3H





### Forecasts - Diamond 31 Fed Com 4H





### Forecasts – Carazon State Unit 8H





### Forecasts – Carazon State Unit 1H





## Forecasts – Antelope 9 B2MD State Com 1H





### Forecasts - Dillon 31 1H





### Forecasts – Carazon State Unit 7H





### Forecasts – Diamond 31 Fed Com 2H





### Forecasts - Stratocaster '20' Fed 2H





### Forecasts – Hawk 25 Fed 1H





### Forecasts – Carazon State Unit 3H





### Forecasts – Carazon State Unit 6H





### Fo