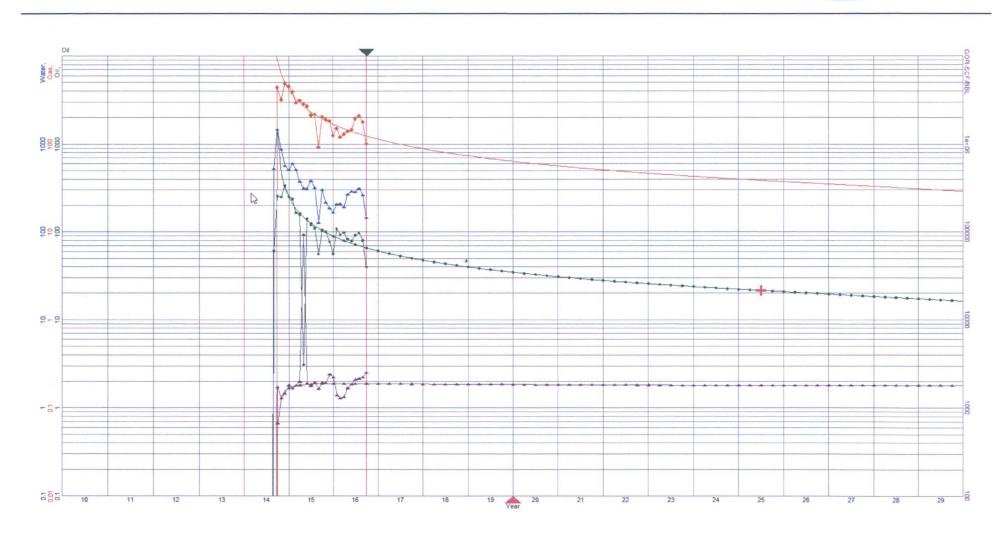

o where they would each have the majority
   WI in a well drilled in the subject lands



# Back up

### Forecasts - Dillon 31 2H





# Forecasts – Gettysburg State Com 1H





### Forecasts – Carazon State Unit 9H





### Forecasts – Stratocaster 20 Fed 3H





### Forecasts – Carazon State Unit 5H





### Forecasts - Dillon 31 3H





### Forecasts - Hawk 25 Fed 2H





### Forecasts - Carazon State Unit 2H





# Forecasts – Gettysburg State Com 4H





## Forecasts – Gettysburg State 2H





# Forecasts – Gettysburg State Com 3H





### Forecasts - Diamond 31 Fed Com 4H





### Forecasts – Carazon State Unit 8H





### Forecasts – Carazon State Unit 1H





## Forecasts – Antelope 9 B2MD State Com 1H





### Forecasts - Dillon 31 1H





### Forecasts – Carazon State Unit 7H





### Forecasts – Diamond 31 Fed Com 2H





### Forecasts - Stratocaster '20' Fed 2H





### Forecasts – Hawk 25 Fed 1H





### Forecasts – Carazon State Unit 3H





### Forecasts – Carazon State Unit 6H





### Forecasts – Falcon 25 Fed 2H





From: Brown, Matthew D. (MRO) [mailto:mbrown3@marathonoil.com]

Sent: Wednesday, May 10, 2017 5:01 PM

To: Michael McCracken < michael.mccracken@blackmtn.com>

Subject: Slide from Analyst Call

FYI -

### Northern Delaware Integration On Track

#### Closed BC Operating May 1st

#### **Current Focus:**



#### Avg Hz Well Performance (Lea & Eddy Co. NM)



- 5 BC gross operated wells to sales in 1Q
  - Western step-out Red Light Wolfcamp XY well IP 24 of 1,443 BOED (72% oil)
  - Abe State 2<sup>nd</sup> Bone Spring well IP 24 of 1,516 BOED (87%