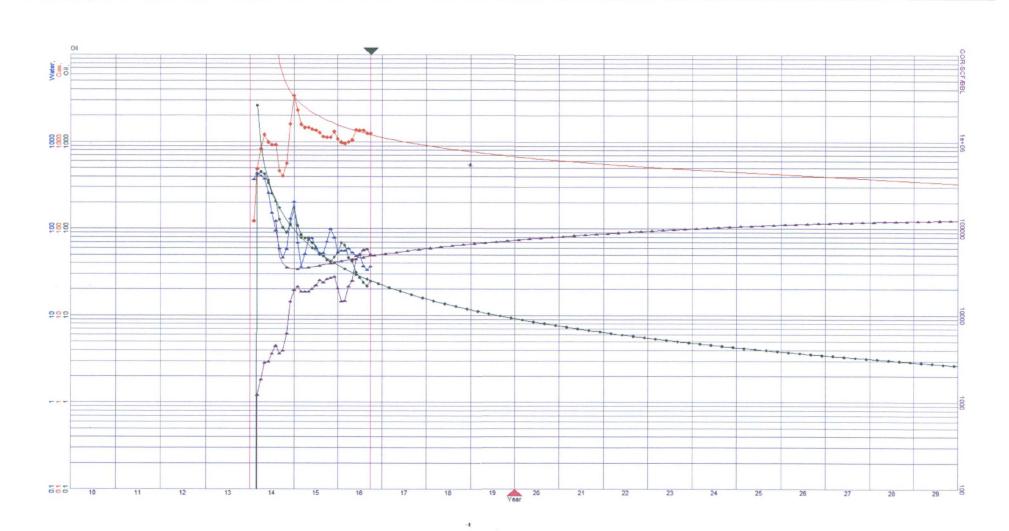

up to collectively create the only scenario where they would each have the majority
   WI in a well drilled in the subject lands



# Back up

### Forecasts - Dillon 31 2H





# Forecasts – Gettysburg State Com 1H





### Forecasts – Carazon State Unit 9H





### Forecasts – Stratocaster 20 Fed 3H





### Forecasts – Carazon State Unit 5H





### Forecasts - Dillon 31 3H





### Forecasts - Hawk 25 Fed 2H





### Forecasts - Carazon State Unit 2H





# Forecasts – Gettysburg State Com 4H





## Forecasts – Gettysburg State 2H





# Forecasts – Gettysburg State Com 3H





### Forecasts - Diamond 31 Fed Com 4H





### Forecasts – Carazon State Unit 8H





### Forecasts – Carazon State Unit 1H





## Forecasts – Antelope 9 B2MD State Com 1H





### Forecasts - Dillon 31 1H





### Forecasts – Carazon State Unit 7H





### Forecasts – Diamond 31 Fed Com 2H





### Forecasts - Stratocaster '20' Fed 2H





### Forecasts – Hawk 25 Fed 1H





### Forecasts – Carazon State Unit 3H





### Forecasts – Carazon State Unit 6H





### Forecasts – Falcon 25 Fed 2H





From: Brown, Matthew D. (MRO) [mailto:mbrown3@marathonoil.com]

Sent: Wednesday, May 10, 2017 5:01 PM

To: Michael McCracken < michael.mccracken@blackmtn.com>

Subject: Slide from Analyst Call

FYI -

### Northern Delaware Integration On Track

#### Closed BC Operating May 1st

#### **Current Focus:**



#### Avg Hz Well Performance (Lea & Eddy Co. NM)



- 5 BC gross operated wells to sales in 1Q
  - Western step-out Red Light Wolfcamp XY well IP 24 of 1,443 BOED (72% oil)
  - Abe State 2<sup>nd</sup