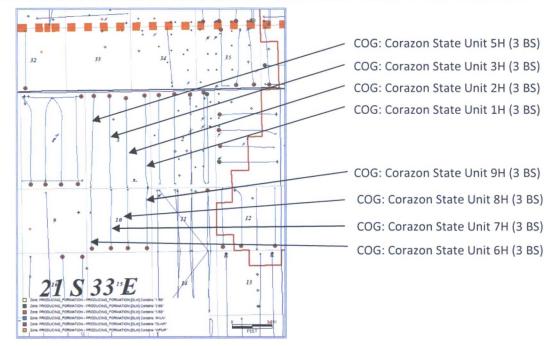

#### Comparison Area 1: 3<sup>rd</sup> Bone Spring

- Longer laterals EURs are higher than shorter laterals
- EUR scales greater than linear (108%) with lateral length for these wells
- Average proppant load is similar between long and short laterals (within 1%)

- 1 section long laterals
- 1.5 section long laterals

| Well Name              | API            | 1st Prod Date<br>(MM/YY) | CLL<br>(ft) | Proppant | Gross Cum To-Date |            | Gross Rem. Reserves |           |          | Gross EUR |      |
|------------------------|----------------|--------------------------|-------------|----------|-------------------|------------|---------------------|-----------|----------|-----------|------|
|                        |                |                          |             | (lb/ft)  | Oil (MB)          | Gas (MMCF) | Oil (MB)            | Gas(MMCF) | Oil (MB) | Gas(MMCF) | BOE  |
| CORAZON STATE UNIT 6H  | 30025409480000 | Oct-13                   | 4380        | 754      | 74                | 90         | 53                  | 60        | 127      | 149       | 152  |
| CORAZON STATE UNIT 7H  | 30025409490000 | Aug-14                   | 4303        | 1588     | 99                | 178        | 217                 | 395       | 316      | 573       | 411  |
| CORAZON STATE UNIT 8H  | 30025409500000 | Jun-13                   | 4264        | 768      | 106               | 106        | 123                 | 178       | 230      | 284       | 277  |
| CORAZON STATE UNIT 9H  | 30025409510000 | Jul-14                   | 4214        | 826      | 126               | 216        | 303                 | 341       | 429      | 557       | 522  |
| Short Lateral Averages |                |                          | 4290        | 984      | 101               | 147        | 174                 | 243       | 275      | 391       | 341  |
| CORAZON STATE UNIT 5H  | 30025409470000 | Sep-14                   | 6866        | 1590     | 244               | 451        | 579                 | 1748      | 823      | 2199      | 1190 |
| CORAZON STATE UNIT 3H  | 30025409460000 | Jan-14                   | 6868        | 784      | 137               | 195        | 18                  | 16        | 155      | 212       | 190  |
| CORAZON STATE UNIT 2H  | 30025409450000 | Apr-14                   | 6784        | 797      | 201               | 323        | 227                 | 434       | 428      | 758       | 554  |
| CORAZON STATE UNIT 1H  | 30025407140100 | Mar-13                   | 7052        | 807      | 195               | 307        | 131                 | 279       | 326      | 586       | 423  |
| Long Lateral Averages  |                |                          | 6893        | 995      | 194               | 319        | 239                 | 619       | 433      | 939       | 589  |
| Ratios                 |                |                          | 1.61        | 1.01     |                   |            |                     |           | 1.57     | 2.40      | 1.73 |