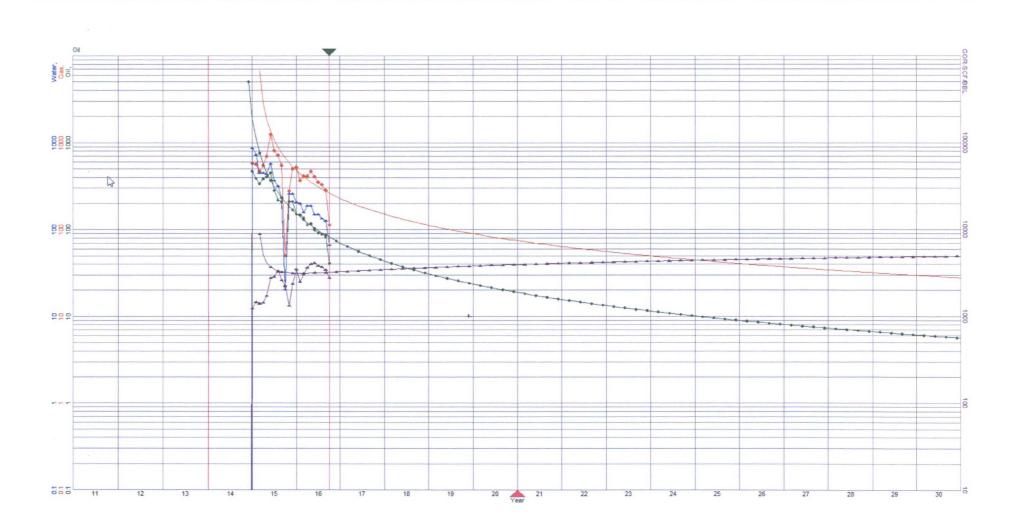

lateral (2/3rds), that is \$14,567 in lost severance taxes per well or \$305,914 for BMOG's 21 well development plan

#### **Development Plan Options**





- BMOG's current development plan does not strand acreage, but allows BTA to drill 7,500' laterals to the north
- GMT and BTA are teaming up to collectively create the only scenario where they would each have the majority
   WI in a well drilled in the subject lands



# Back up

### Forecasts - Dillon 31 2H





# Forecasts – Gettysburg State Com 1H





### Forecasts – Carazon State Unit 9H





### Forecasts – Stratocaster 20 Fed 3H





### Forecasts – Carazon State Unit 5H





### Forecasts - Dillon 31 3H





### Forecasts - Hawk 25 Fed 2H





### Forecasts - Carazon State Unit 2H





# Forecasts – Gettysburg State Com 4H





## Forecasts – Gettysburg State 2H





# Forecasts – Gettysburg State Com 3H





### Forecasts - Diamond 31 Fed Com 4H





### Forecasts – Carazon State Unit 8H





### Forecasts – Carazon State Unit 1H





## Forecasts – Antelope 9 B2MD State Com 1H





### Forecasts - Dillon 31 1H





### Forecasts – Carazon State Unit 7H





### Forecasts – Diamond 31 Fed Com 2H





### Forecasts - Stratocaster '20' Fed 2H





### Forecasts – Hawk 25 Fed 1H





### Forecasts – Carazon State Unit 3H





### Forecasts – Carazon State Unit 6H





### Forecasts – Falcon 25 Fed 2H





From: Brown, Matthew D. (MRO) [mailto:mbrown3@marathonoil.com]

Sent: Wednesday, May 10, 2017 5:01 PM

To: Michael McCracken < michael.mccracken@blackmtn.com>

Subject: Slide from Analyst Call

FYI -

### Northe