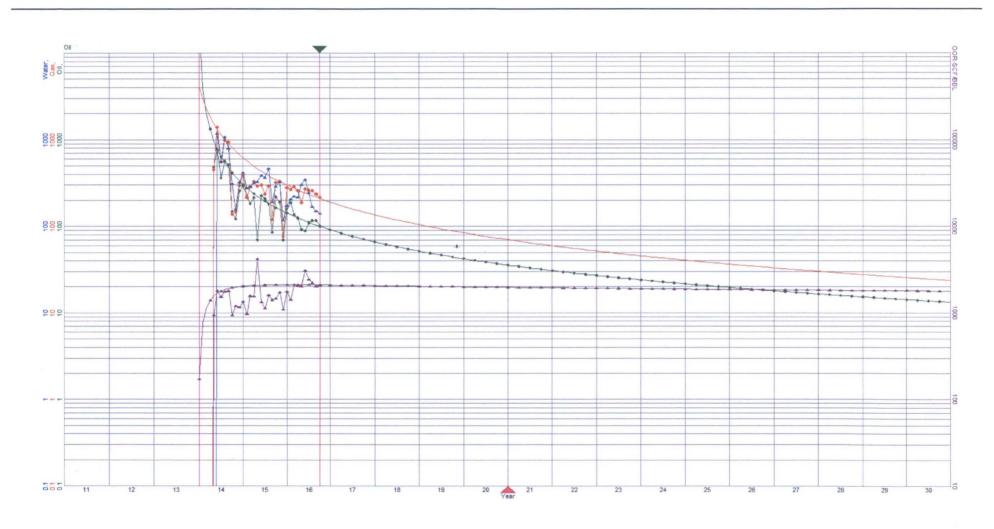

e taxes per well.
- Normalizing to a 5,000' lateral (2/3rds), that is \$14,567 in lost severance taxes per well or \$305,914 for BMOG's 21 well development plan

#### **Development Plan Options**





- BMOG's current development plan does not strand acreage, but allows BTA to drill 7,500' laterals to the north
- GMT and BTA are teaming up to collectively create the only scenario where they would each have the majority
   WI in a well drilled in the subject lands



# Back up

### Forecasts - Dillon 31 2H





# Forecasts – Gettysburg State Com 1H





### Forecasts – Carazon State Unit 9H





### Forecasts – Stratocaster 20 Fed 3H





### Forecasts – Carazon State Unit 5H





### Forecasts - Dillon 31 3H





### Forecasts - Hawk 25 Fed 2H





### Forecasts - Carazon State Unit 2H





# Forecasts – Gettysburg State Com 4H





## Forecasts – Gettysburg State 2H





# Forecasts – Gettysburg State Com 3H





### Forecasts - Diamond 31 Fed Com 4H





### Forecasts – Carazon State Unit 8H





### Forecasts – Carazon State Unit 1H





## Forecasts – Antelope 9 B2MD State Com 1H





### Forecasts - Dillon 31 1H





### Forecasts – Carazon State Unit 7H





### Forecasts – Diamond 31 Fed Com 2H





### Forecasts - Stratocaster '20' Fed 2H





### Forecasts – Hawk 25 Fed 1H





### Forecasts – Carazon State Unit 3H





### Forecasts – Carazon State Unit 6H





### Forecasts – Falcon 25 Fed 2H





From: Brown, Matthew D. (MRO) [mailto:mbrown3@marathonoil.com]

Sent: Wednesday, May 10, 2017 5:01 PM

To: Michael McCracken < michael.mccracken@blackmtn.com>

Subject: