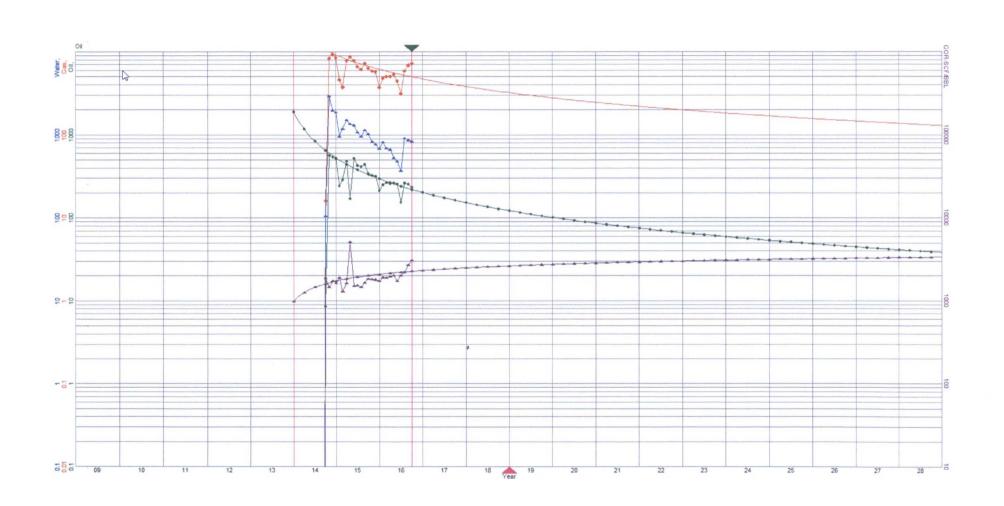

is scenario, the 7,500' lateral can produce CF positive for 6 yrs. longer, yielding an extra \$21,851 in severance taxes per well.
- Normalizing to a 5,000' lateral (2/3rds), that is \$14,567 in lost severance taxes per well or \$305,914 for BMOG's 21 well development plan

#### **Development Plan Options**





- BMOG's current development plan does not strand acreage, but allows BTA to drill 7,500' laterals to the north
- GMT and BTA are teaming up to collectively create the only scenario where they would each have the majority
   WI in a well drilled in the subject lands



# Back up

### Forecasts - Dillon 31 2H





# Forecasts – Gettysburg State Com 1H





### Forecasts – Carazon State Unit 9H





### Forecasts – Stratocaster 20 Fed 3H





### Forecasts – Carazon State Unit 5H





### Forecasts - Dillon 31 3H





### Forecasts - Hawk 25 Fed 2H





### Forecasts - Carazon State Unit 2H





# Forecasts – Gettysburg State Com 4H





## Forecasts – Gettysburg State 2H





# Forecasts – Gettysburg State Com 3H





### Forecasts - Diamond 31 Fed Com 4H





### Forecasts – Carazon State Unit 8H





### Forecasts – Carazon State Unit 1H





## Forecasts – Antelope 9 B2MD State Com 1H





### Forecasts - Dillon 31 1H





### Forecasts – Carazon State Unit 7H





### Forecasts – Diamond 31 Fed Com 2H





### Forecasts - Stratocaster '20' Fed 2H





### Forecasts – Hawk 25 Fed 1H





### Forecasts – Carazon State Unit 3H





### Forecasts – Carazon State Unit 6H





### Forecasts – Falcon 25 Fed 2H





From: Brown, Matthew D. (MRO) [mailto:mbrown3@marathono