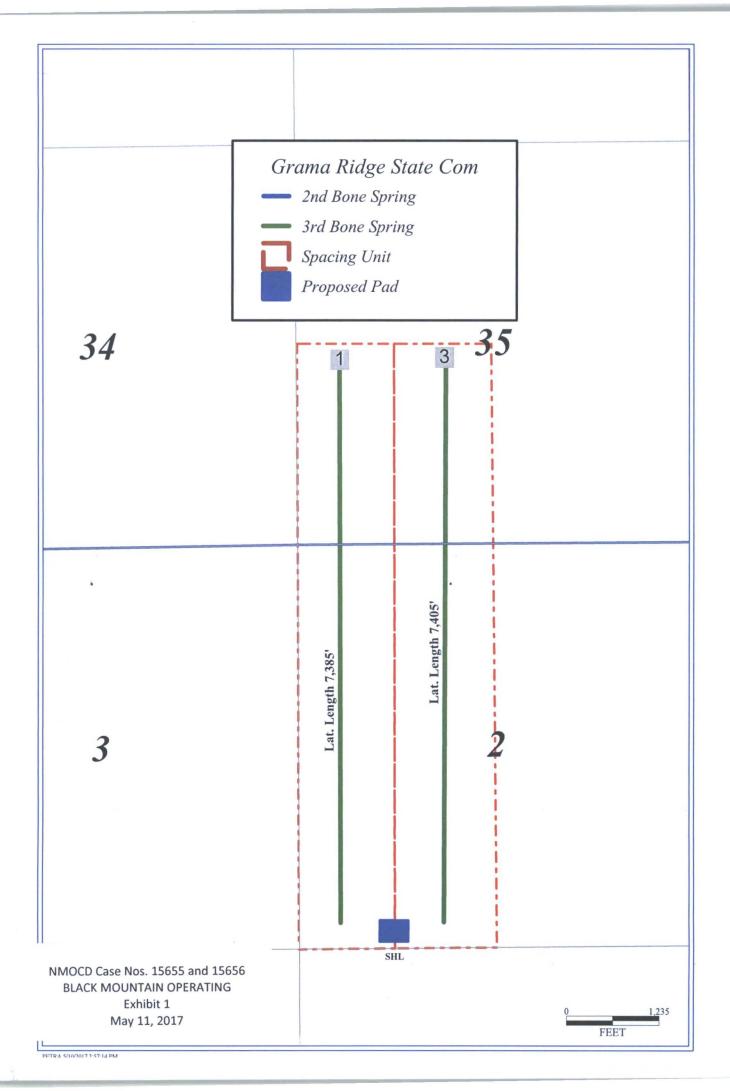

#### BLACK MOUNTAIN OPERATING, LLC

January 10, 2017

Devon Energy Corporation Attn: Land Department 333 West Sheridan Ave. Oklahoma City, OK 73102

Re: Notice of Intent to Drill

Grama Ridge State Com 3H E2SW4 of Section 35-21S-34E & E2W2 of Section 2 22S-34E Lea County, New Mexico

To Whom it May Concern:

Black Mountain Operating, LLC ("BMO") hereby delivers this notice describing its intent to drill the Grama Ridge Com 3H well name (the "Well"), as described below.

According to ownership reports it appears that **Devon Energy Corporation** ("Devon") owns working interest in and to NW4 Section 2 and SW4 Section 35. Prior to commencing actual drilling operations the ownership interests will be verified under a drilling title opinion. BMO will provide Devon an AFE detailing the proposed expenditures, a copy of BMO's JOA and an opportunity to participate in the Well, in accordance to the rules of New Mexico Oil Conservation Division.

#### BLACK MOUNTAIN OPERATING, LLC

January 10, 2017

Devon Energy Corporation Attn: Land Department 333 West Sheridan Ave. Oklahoma City, OK 73102

Re:

**Notice of Intent to Drill** 

Grama Ridge State Com 1H W2SW4 of Section 35-21S-34E & W2W2 of Section 2 22S-34E Lea County, New Mexico

To Whom it May Concern:

Black Mountain Operating, LLC ("BMO") hereby delivers this notice describing its intent to drill the Grama Ridge Com 1H well name (the "Well"), as described below.

According to ownership reports it appears that **Devon Energy Corporation** ("Devon") owns working interest in and to NW4 Section 2 and SW4 Section 35. Prior to commencing actual drilling operations the ownership interests will be verified under a drilling title opinion. BMO will provide Devon an AFE detailing the proposed expenditures, a copy of BMO's JOA and an opportunity to participate in the Well, in accordance to the rules of New Mexico Oil Conservation Division.