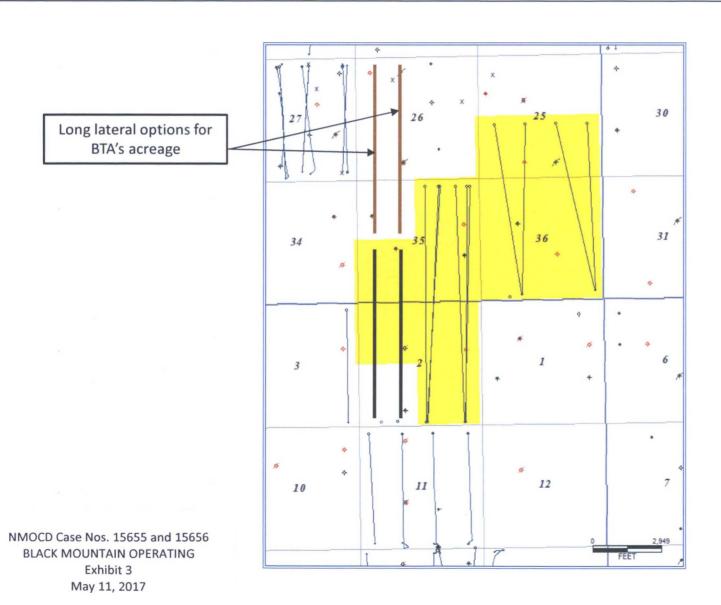

#### **Executive Summary**

- BMOG's development proposal maximizes the economic recovery of hydrocarbons by employing long laterals
  - BMOG plans to drill section and a half laterals and has submitted well proposals to the other interest owners
  - Long laterals are well known in the industry to reduce waste and provide the maximum economic returns due to the following:
    - Increasing recovery (EUR) in a nearly linear trend while reducing the number of vertical penetrations
    - Eliminating lost recovery in acreage dedicated to lease line setbacks
    - Increasing economic well life because wells have higher production for a longer duration which offsets fixed operational costs
    - Reducing surface footprint
- GMT's development plan calls for 5,000' laterals, which would:
  - Reduce economic efficiency and increase waste via lost hydrocarbon recovery
- BMOG's plan retains development options for BTA's acreage to the north
  - Continuous Bone Spring section and open acreage allowing for 7,500' laterals

#### **Development Plan Options**

- BMOG's current development plan does not strand acreage, but allows BTA to drill 7,500' laterals to the north
- GMT and BTA are teaming up to collectively create the only scenario where they would each have the majority
   WI in a well drilled in the subject lands