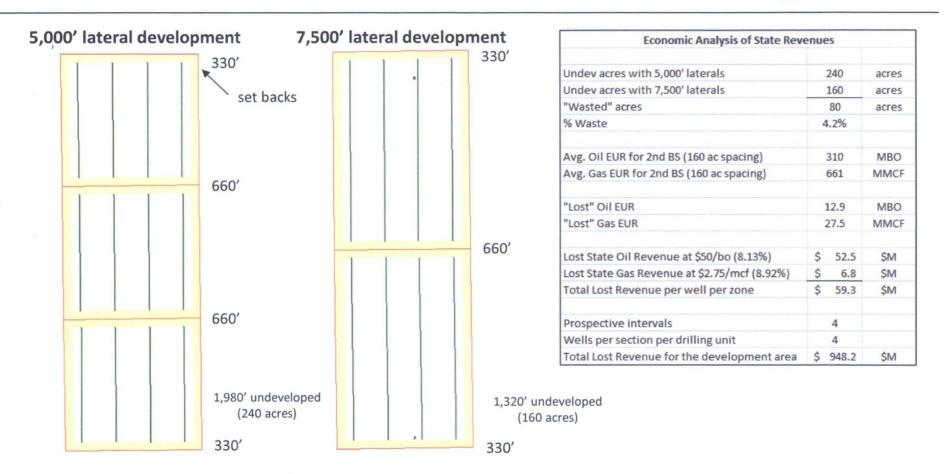

# Illustration of Productive Acreage Loss with Section Long Laterals

- 80 acres more are developed over a 3 section area using 7,500' laterals vs. 5,000' laterals. This is a reduction in waste of 4% (80 undeveloped acres / 1920 gross acres)
- Typical perforation cluster spacing is 35' 50' which is far smaller than the 660' separation called for in most setbacks.
- 7,500' laterals could result in an incremental \$948,200 in state revenues by reducing the amount of acreage that is undeveloped