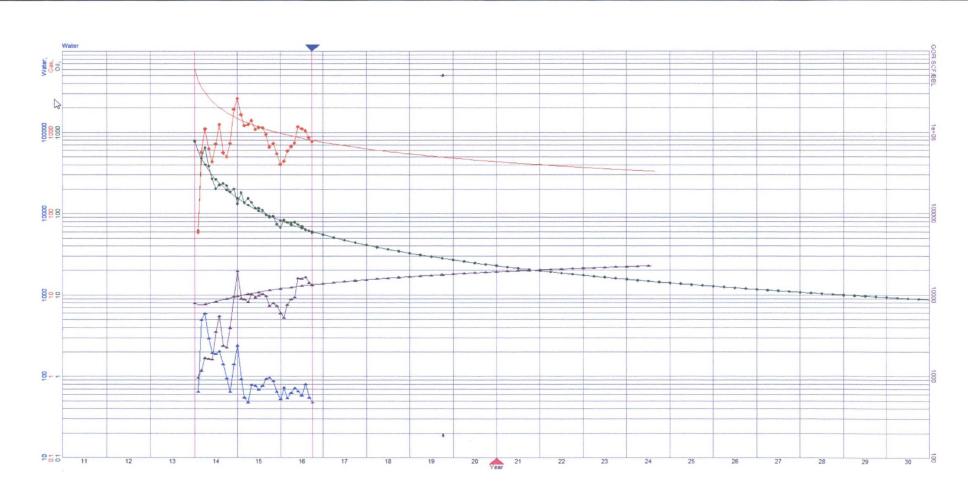

n produce CF positive for 6 yrs. longer, yielding an extra \$21,851 in severance taxes per well.
- Normalizing to a 5,000' lateral (2/3rds), that is \$14,567 in lost severance taxes per well or \$305,914 for BMOG's 21 well development plan

#### **Development Plan Options**





- BMOG's current development plan does not strand acreage, but allows BTA to drill 7,500' laterals to the north
- GMT and BTA are teaming up to collectively create the only scenario where they would each have the majority
   WI in a well drilled in the subject lands



# Back up

### Forecasts - Dillon 31 2H





# Forecasts – Gettysburg State Com 1H





### Forecasts – Carazon State Unit 9H





### Forecasts – Stratocaster 20 Fed 3H





### Forecasts – Carazon State Unit 5H





### Forecasts - Dillon 31 3H





### Forecasts - Hawk 25 Fed 2H





### Forecasts - Carazon State Unit 2H





# Forecasts – Gettysburg State Com 4H





## Forecasts – Gettysburg State 2H





# Forecasts – Gettysburg State Com 3H





### Forecasts - Diamond 31 Fed Com 4H





### Forecasts – Carazon State Unit 8H





### Forecasts – Carazon State Unit 1H





## Forecasts – Antelope 9 B2MD State Com 1H





### Forecasts - Dillon 31 1H





### Forecasts – Carazon State Unit 7H





### Forecasts – Diamond 31 Fed Com 2H





### Forecasts - Stratocaster '20' Fed 2H





### Forecasts – Hawk 25 Fed 1H





### Forecasts – Carazon State Unit 3H





### Forecasts – Carazon State Unit 6H





### Forecasts – Falcon 25 Fed 2H





From: Brown, Matthew D. (MRO) [mailto:mbrown3@marathonoil.com]

Sent: Wednesday, May 10,