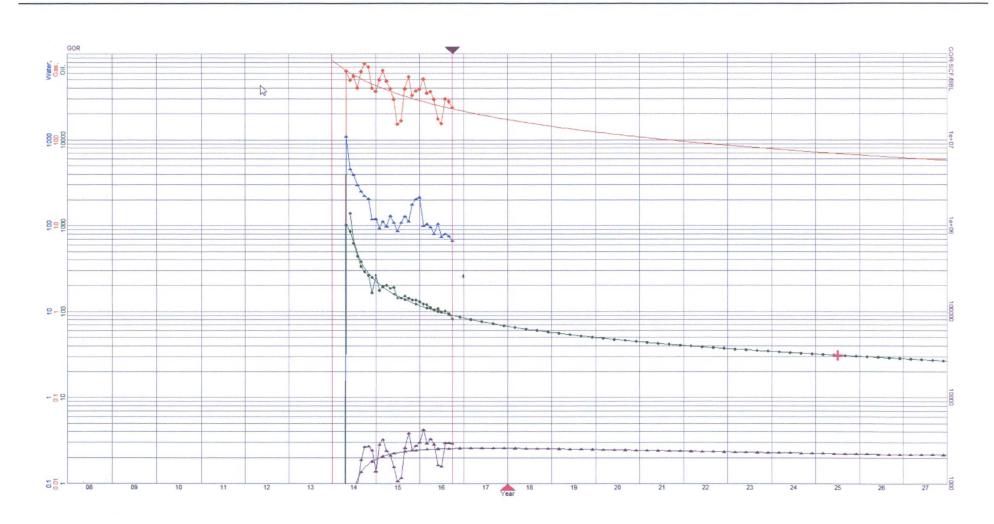

O and 923 MMCF for 7,500' laterals)
- In this scenario, the 7,500' lateral can produce CF positive for 6 yrs. longer, yielding an extra \$21,851 in severance taxes per well.
- Normalizing to a 5,000' lateral (2/3rds), that is \$14,567 in lost severance taxes per well or \$305,914 for BMOG's 21 well development plan

#### **Development Plan Options**





- BMOG's current development plan does not strand acreage, but allows BTA to drill 7,500' laterals to the north
- GMT and BTA are teaming up to collectively create the only scenario where they would each have the majority
   WI in a well drilled in the subject lands



# Back up

### Forecasts - Dillon 31 2H





# Forecasts – Gettysburg State Com 1H





### Forecasts – Carazon State Unit 9H





### Forecasts – Stratocaster 20 Fed 3H





### Forecasts – Carazon State Unit 5H





### Forecasts - Dillon 31 3H





### Forecasts - Hawk 25 Fed 2H





### Forecasts - Carazon State Unit 2H





# Forecasts – Gettysburg State Com 4H





## Forecasts – Gettysburg State 2H





# Forecasts – Gettysburg State Com 3H





### Forecasts - Diamond 31 Fed Com 4H





### Forecasts – Carazon State Unit 8H





### Forecasts – Carazon State Unit 1H





## Forecasts – Antelope 9 B2MD State Com 1H





### Forecasts - Dillon 31 1H





### Forecasts – Carazon State Unit 7H





### Forecasts – Diamond 31 Fed Com 2H





### Forecasts - Stratocaster '20' Fed 2H





### Forecasts – Hawk 25 Fed 1H





### Forecasts – Carazon State Unit 3H





### Forecasts – Carazon State Unit 6H





### Forecasts – Falcon 25 Fed 2H





From: Brown,