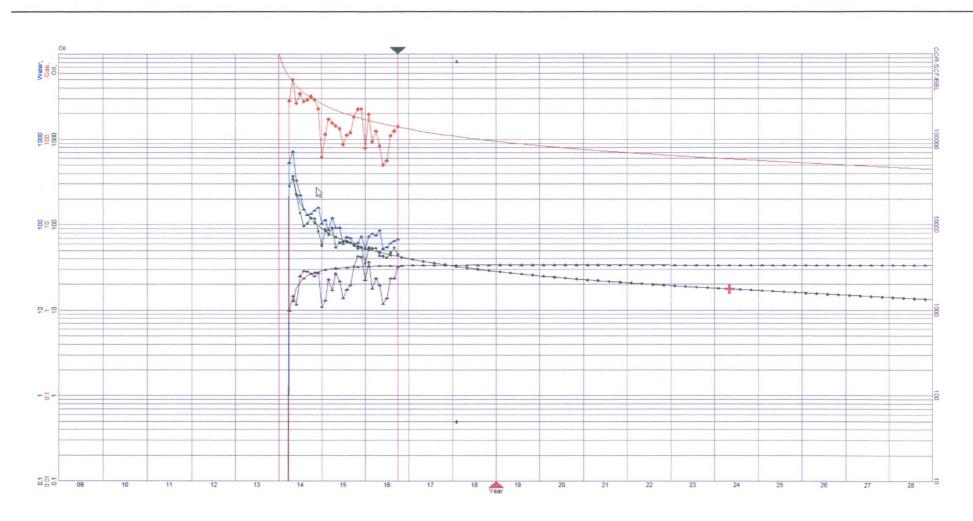

# Back up

### Forecasts - Dillon 31 2H





# Forecasts – Gettysburg State Com 1H





### Forecasts – Carazon State Unit 9H





### Forecasts – Stratocaster 20 Fed 3H





### Forecasts – Carazon State Unit 5H





### Forecasts - Dillon 31 3H





### Forecasts - Hawk 25 Fed 2H





### Forecasts - Carazon State Unit 2H





# Forecasts – Gettysburg State Com 4H





## Forecasts – Gettysburg State 2H





# Forecasts – Gettysburg State Com 3H





### Forecasts - Diamond 31 Fed Com 4H





### Forecasts – Carazon State Unit 8H





### Forecasts – Carazon State Unit 1H





## Forecasts – Antelope 9 B2MD State Com 1H





### Forecasts - Dillon 31 1H





### Forecasts – Carazon State Unit 7H





### Forecasts – Diamond 31 Fed Com 2H





### Forecasts - Stratocaster '20' Fed 2H





### Forecasts – Hawk 25 Fed 1H





### Forecasts – Carazon State Unit 3H





### Forecasts – Carazon State Unit 6H





### Forecasts – Falcon 25 Fed 2H





From: Brown, Matthew D. (MRO) [mailto:mbrown3@marathonoil.com]

Sent: Wednesday, May 10, 2017 5:01 PM

To: Michael McCracken < michael.mccracken@blackmtn.com>

Subject: Slide from Analyst Call

FYI -

### Northern Delaware Integration On Track

#### Closed BC Operating May 1st

#### **Current Focus:**



#### Avg Hz Well Performance (Lea & Eddy Co. NM)



- 5 BC gross operated wells to sales in 1Q
  - Western step-out Red Light Wolfcamp XY well IP 24 of 1,443 BOED (72% oil)
  - Abe State 2<sup>nd</sup> Bone Spring well IP 24 of 1,516 BOED (87% oil)
- · Ramping to 3 rigs by mid-year
- Expect 15 to 20 gross operated wells to sales i