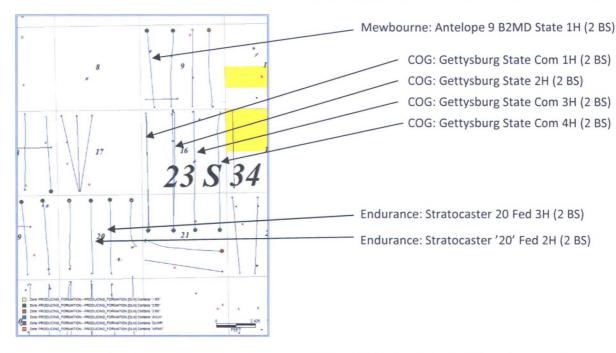

#### Comparison Area 2: 2<sup>nd</sup> Bone Spring

- Longer laterals EURs are higher than shorter laterals
- EUR scales slightly less than linear (82%) with lateral length for these wells, but shorter wells have 18% more proppant per foot on average

- 1 section long laterals
- 1.5 section long laterals

|                         |                | 1st Prod Date | CLL  | Proppant | Gross Cum To-Date |            | Gross Rem. Reserves |           | District Co. | Gross EUR |      |
|-------------------------|----------------|---------------|------|----------|-------------------|------------|---------------------|-----------|--------------|-----------|------|
| Well Name               | API            | (MM/YY)       | (ft) | (lb/ft)  | Oil (MB)          | Gas (MMCF) | Oil (MB)            | Gas(MMCF) | Oil (MB)     | Gas(MMCF) | BOE  |
| ANTELOPE 9 B2MD STAT 1H | 30025423660000 | Jun-15        | 4120 | 1572     | 119               | 105        | 32                  | 58        | 152          | 163       | 179  |
| STRATOCASTER 20 FEDE 3H | 30025414470000 | Apr-14        | 3802 | 893      | 217               | 373        | 320                 | 747       | 537          | 1120      | 723  |
| STRATOCASTER '20' FE 2H | 30025413810000 | Mar-14        | 3911 | 880      | 84                | 171        | 158                 | 530       | 242          | 701       | 359  |
| Short Lateral Averages  |                |               | 3944 | 1115     | 140               | 216        | 170                 | 445       | 310          | 661       | 420  |
| GETTYSBURG STATE COM 1H | 30025419280100 | Jun-15        | 6480 | 1697     | 221               | 287        | 508                 | 948       | 729          | 1234      | 935  |
| GETTYSBURG STATE 2H     | 30025408740100 | Aug-13        | 6930 | 525      | 114               | 116        | 179                 | 290       | 292          | 405       | 360  |
| GETTYSBURG STATE COM 3H | 30025409160000 | Feb-14        | 6988 | 756      | 187               | 236        | 360                 | 649       | 547          | 885       | 694  |
| GETTYSBURG STATE COM 4H | 30025419290000 | Dec-14        | 6797 | 797      | 141               | 326        | 111                 | 448       | 252          | 774       | 381  |
| Long Lateral Averages   |                |               | 6799 | 944      | 166               | 241        | 289                 | 584       | 455          | 825       | 592  |
| Ratios                  |                |               | 1.72 | 0.85     |                   |            |                     |           | 1.47         | 1.25      | 1.41 |