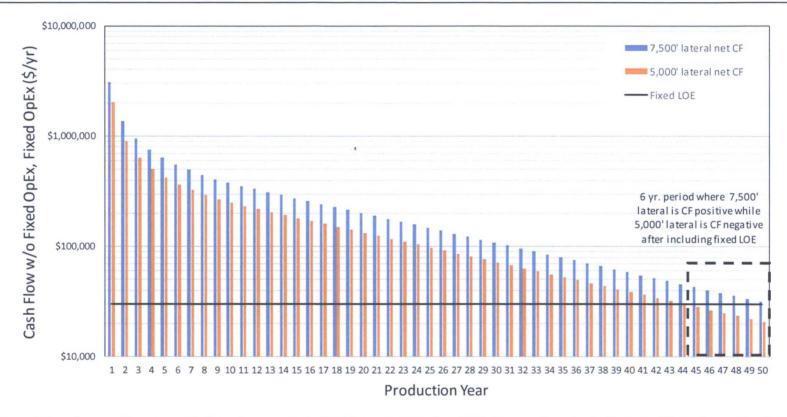

# Illustration of Increased Well Life, Recovery with Long Laterals

- Longer laterals remain economic for a longer period of time due to the ability to produce cash flow positive above the fixed LOE cost for longer
- The above example uses a type curve similar to offset wells in the area of interest (371 MBO and 600 MMCF for 5,000' laterals and 556 MBO and 923 MMCF for 7,500' laterals)
- In this scenario, the 7,500' lateral can produce CF positive for 6 yrs. longer, yielding an extra \$21,851 in severance taxes per well.
- Normalizing to a 5,000' lateral (2/3rds), that is \$14,567 in lost severance taxes per well or \$305,914 for BMOG's 21 well development plan