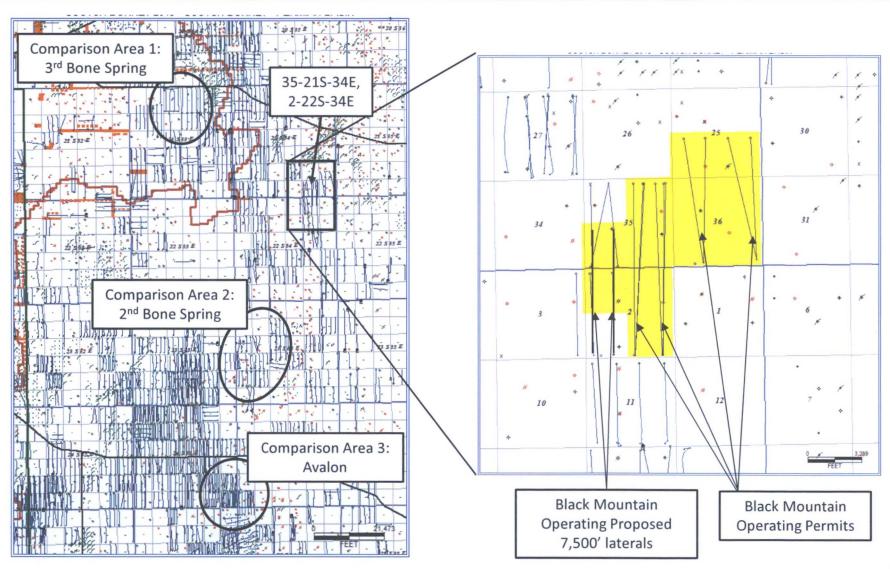

- Long laterals are well known in the industry to reduce waste and provide the maximum economic returns due to the following:
    - Increasing recovery (EUR) in a nearly linear trend while reducing the number of vertical penetrations
    - Eliminating lost recovery in acreage dedicated to lease line setbacks
    - Increasing economic well life because wells have higher production for a longer duration which offsets fixed operational costs
    - Reducing surface footprint
- GMT's development plan calls for 5,000' laterals, which would:
  - Reduce economic efficiency and increase waste via lost hydrocarbon recovery
- BMOG's plan retains development options for BTA's acreage to the north
  - Continuous Bone Spring section and open acreage allowing for 7,500' laterals

#### **Locator Map**





### **BMOG Bone Spring Development Plan**







### Effects of Lateral Length on Well Performance

#### Comparison Area 1: 3<sup>rd</sup> Bone Spring



- Longer laterals EURs are higher than shorter laterals
- EUR scales greater than linear (108%) with lateral length for these wells
- Average proppant load is similar between long and short laterals (within 1%)



- 1 section long laterals
- 1.5 section long laterals

| Well Name              | API            | 1st Prod Date<br>(MM/YY) | CLL<br>(ft) | Proppant | Gross Cum To-Date |            | Gross Rem. Reserves |           |          | Gross EUR |      |
|------------------------|----------------|--------------------------|-------------|----------|-------------------|------------|---------------------|-----------|----------|---------