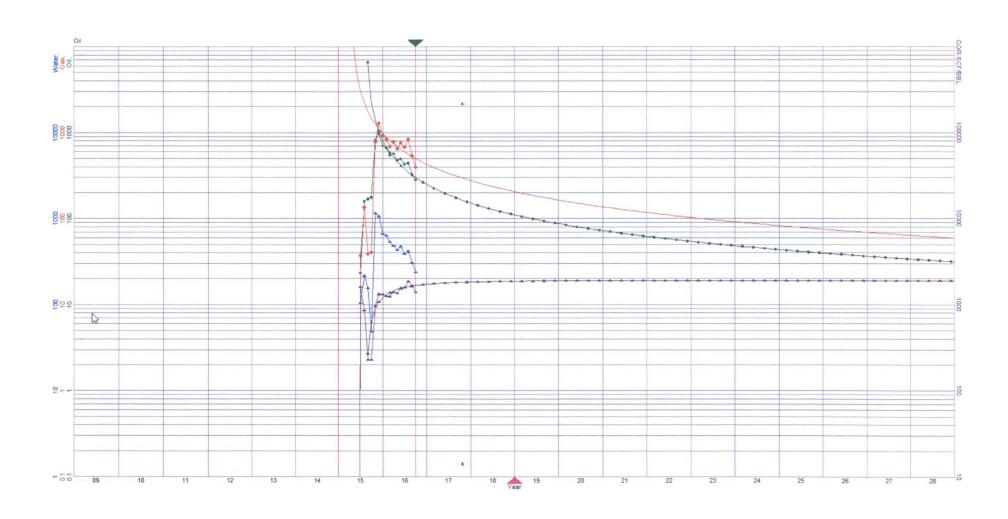

fset wells in the area of interest (371 MBO and 600 MMCF for 5,000' laterals and 556 MBO and 923 MMCF for 7,500' laterals)
- In this scenario, the 7,500' lateral can produce CF positive for 6 yrs. longer, yielding an extra \$21,851 in severance taxes per well.
- Normalizing to a 5,000' lateral (2/3rds), that is \$14,567 in lost severance taxes per well or \$305,914 for BMOG's 21 well development plan

#### **Development Plan Options**





- BMOG's current development plan does not strand acreage, but allows BTA to drill 7,500' laterals to the north
- GMT and BTA are teaming up to collectively create the only scenario where they would each have the majority
   WI in a well drilled in the subject lands



# Back up

### Forecasts - Dillon 31 2H





# Forecasts – Gettysburg State Com 1H





### Forecasts – Carazon State Unit 9H





### Forecasts – Stratocaster 20 Fed 3H





### Forecasts – Carazon State Unit 5H





### Forecasts - Dillon 31 3H





### Forecasts - Hawk 25 Fed 2H





### Forecasts - Carazon State Unit 2H





# Forecasts – Gettysburg State Com 4H





## Forecasts – Gettysburg State 2H





# Forecasts – Gettysburg State Com 3H





### Forecasts - Diamond 31 Fed Com 4H





### Forecasts – Carazon State Unit 8H





### Forecasts – Carazon State Unit 1H





## Forecasts – Antelope 9 B2MD State Com 1H





### Forecasts - Dillon 31 1H





### Forecasts – Carazon State Unit 7H





### Forecasts – Diamond 31 Fed Com 2H





### Forecasts - Stratocaster '20' Fed 2H





### Forecasts – Hawk 25 Fed 1H





### Forecasts – Carazon State Unit 3H





### Fo