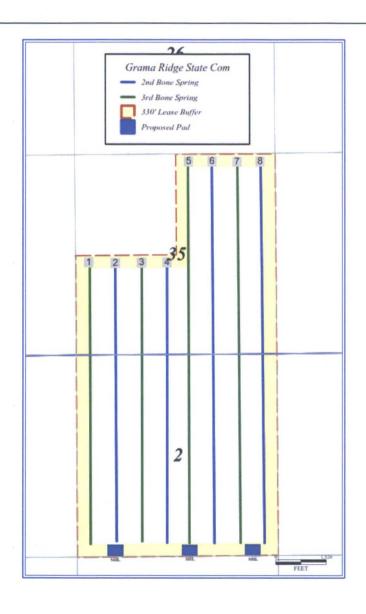

#### BLACK MOUNTAIN OPERATING, LLC

January 10, 2017

Devon Energy Corporation Attn: Land Department 333 West Sheridan Ave. Oklahoma City, OK 73102

Re: Notice of Intent to Drill

Grama Ridge State Com 3H E2SW4 of Section 35-21S-34E & E2W2 of Section 2 22S-34E Lea County, New Mexico

#### BLACK MOUNTAIN OPERATING, LLC

January 10, 2017

Devon Energy Corporation Attn: Land Department 333 West Sheridan Ave. Oklahoma City, OK 73102

Re:

**Notice of Intent to Drill** 

Grama Ridge State Com 1H W2SW4 of Section 35-21S-34E & W2W2 of Section 2 22S-34E Lea County, New Mexico