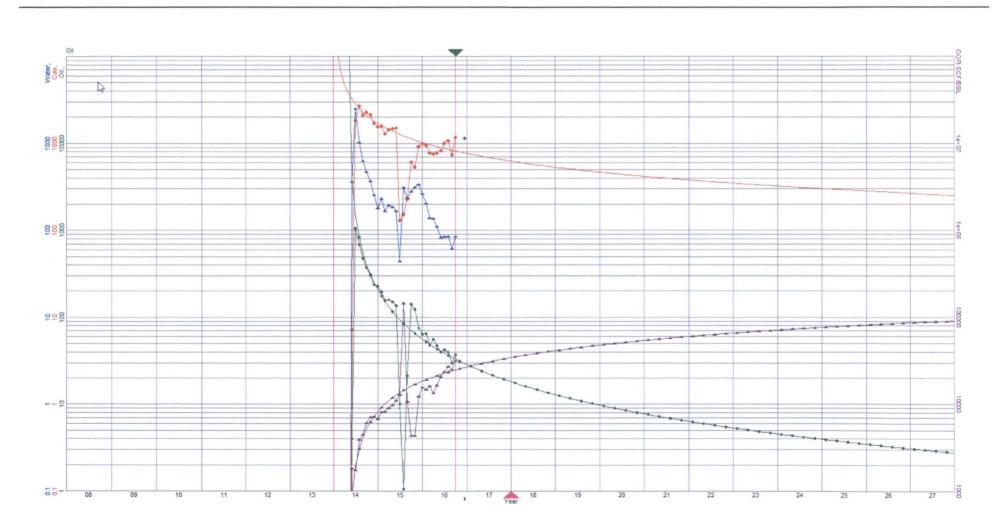

1 2H





# Forecasts – Gettysburg State Com 1H





### Forecasts – Carazon State Unit 9H





### Forecasts – Stratocaster 20 Fed 3H





### Forecasts – Carazon State Unit 5H





### Forecasts - Dillon 31 3H





### Forecasts - Hawk 25 Fed 2H





### Forecasts - Carazon State Unit 2H





# Forecasts – Gettysburg State Com 4H





## Forecasts – Gettysburg State 2H





# Forecasts – Gettysburg State Com 3H





### Forecasts - Diamond 31 Fed Com 4H





### Forecasts – Carazon State Unit 8H





### Forecasts – Carazon State Unit 1H





## Forecasts – Antelope 9 B2MD State Com 1H





### Forecasts - Dillon 31 1H





### Forecasts – Carazon State Unit 7H





### Forecasts – Diamond 31 Fed Com 2H





### Forecasts - Stratocaster '20' Fed 2H





### Forecasts – Hawk 25 Fed 1H





### Forecasts – Carazon State Unit 3H





### Forecasts – Carazon State Unit 6H





### Forecasts – Falcon 25 Fed 2H





From: Brown, Matthew D. (MRO) [mailto:mbrown3@marathonoil.com]

Sent: Wednesday, May 10, 2017 5:01 PM

To: Michael McCracken < michael.mccracken@blackmtn.com>

Subject: Slide from Analyst Call

FYI -

### Northern Delaware Integration On Track

#### Closed BC Operating May 1st

#### **Current Focus:**



#### Avg Hz Well Performance (Lea & Eddy Co. NM)



- 5 BC gross operated wells to sales in 1Q
  - Western step-out Red Light Wolfcamp XY well IP 24 of 1,443 BOED (72% oil)
  - Abe State 2<sup>nd</sup> Bone Spring well IP 24 of 1,516 BOED (87% oil)
- · Ramping to 3 rigs by mid-year
- Expect 15 to 20 gross operated wells to sales in 2H 2017
- Northern Delaware indust