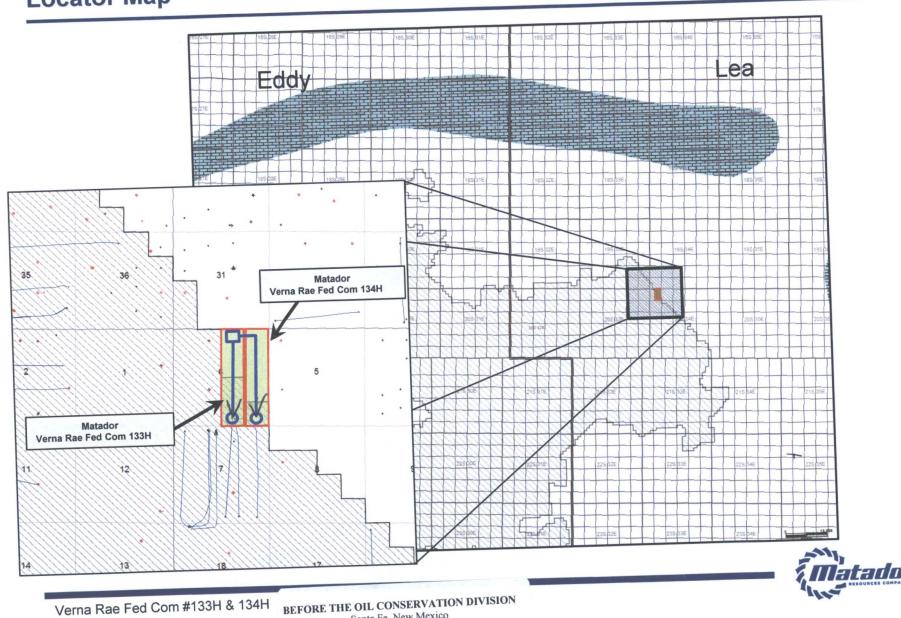

The proposed surface location of the Well will be located in the NW/4NE/4 of Section 06, Township 20 South, Range 34 East, Lea County, New Mexico. The proposed bottom hole location of the subject well will be located in the SW/4SE/4 of Section 06, Township 20 South, Range 34 East, Lea County, New Mexico.

The proposed surface location of the Well will be located in the NE/4NE/4 of Section 06, Township 20 South, Range 34 East, Lea County, New Mexico. The proposed bottom hole location of the subject well will be located in the SE/4SE/4 of Section 06, Township 20 South, Range 34 East, Lea County, New Mexico.