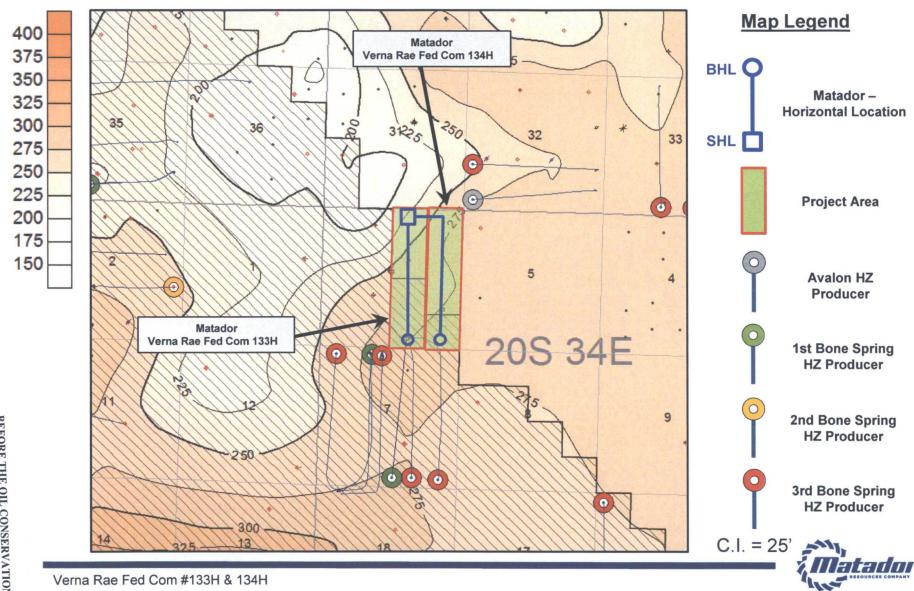

The proposed surface location of the Well will be located in the NW/4NE/4 of Section 06, Township 20 South, Range 34 East, Lea County, New Mexico. The proposed bottom hole location of the subject well will be located in the SW/4SE/4 of Section 06, Township 20 South, Range 34 East, Lea County, New Mexico.

The proposed surface location of the Well will be located in the NE/4NE/4 of Section 06, Township 20 South, Range 34 East, Lea County, New Mexico. The proposed bottom hole location of the subject well will be located in the SE/4SE/4 of Section 06, Township 20 South, Range 34 East, Lea County, New Mexico.