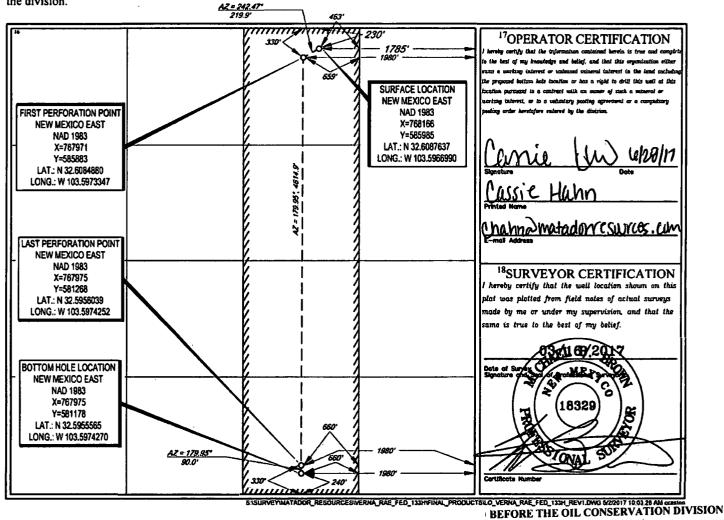

AMENDED REPORT

|                                                   |                          | V                | ELL LO          | CATION                                    | AND ACRI                 | EAGE DEDICA            | ATION PLAT          | r                      |                    |
|---------------------------------------------------|--------------------------|------------------|-----------------|-------------------------------------------|--------------------------|------------------------|---------------------|------------------------|--------------------|
|                                                   | API Numbe                | r                | 9               | Pool Code                                 | T                        | eas; Bun               | e SDNYA             | "i East                |                    |
| <sup>1</sup> Property Code <sup>7</sup> OGRID No. |                          |                  |                 | Property Name VERNA RAE FED COM           |                          |                        |                     | , , , ,                | ell Number<br>133H |
|                                                   |                          |                  | Ŋ               | *Operator Name MATADOR PRODUCTION COMPANY |                          |                        |                     | "Elevation<br>3620"    |                    |
|                                                   | -                        |                  |                 |                                           | <sup>10</sup> Surface Lo | cation                 |                     |                        |                    |
| UL or lot no.<br>2                                | Section<br>6             | Township<br>20-S | Range<br>34-E   | Lot Idu                                   | Feet from the 230'       | North/South line NORTH | Feet from the 1785' | East/West line<br>EAST | County<br>LEA      |
| UL or lot no.                                     | Section                  | Township         | Range           | Lot (dn                                   | Feet from the            | North/South line       | Feet from the       | East/West line         | County             |
| 0                                                 | 6                        | 20-S             | 34-E            | -                                         | 240'                     | SOUTH                  | 1980'               | EAST                   | LEA                |
| 12Dedicated Acres                                 | <sup>13</sup> Joint or ! | Infill 14Co      | medidation Code | e <sup>15</sup> Order                     | No.                      |                        |                     |                        |                    |

No allowable will be assigned to this completion until all interests have been consolidated or a non-standard unit has been approved by the division.

Santa Fe, New Mexico

Exhibit No. 2 Submitted by: MATADOR PRODUCTION CO.