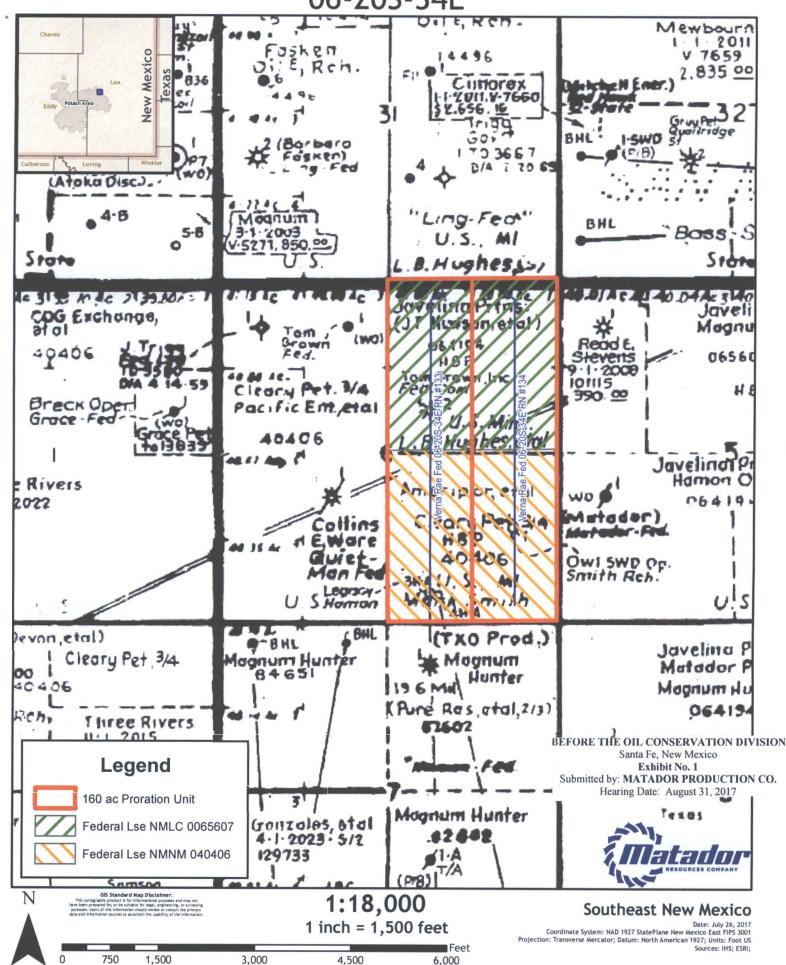

# BEFORE THE OIL CONSERVATION DIVISION EXAMINER HEARING AUGUST 31, 2017

**CASE NO. 15785 AND 15786** 

VERNA RAE FED COM NO. 133H WELL ~AND~ VERNA RAE FED COM NO. 134H WELL

LEA COUNTY, NEW MEXICO

06-20S-34E

AMENDED REPORT

|                                                   |                          | V                | ELL LO          | CATION                                    | AND ACRI                 | EAGE DEDICA            | ATION PLAT          | r                      |                    |
|---------------------------------------------------|--------------------------|------------------|-----------------|-------------------------------------------|--------------------------|------------------------|---------------------|------------------------|--------------------|
|                                                   | API Numbe                | r                | 9               | Pool Code                                 | T                        | eas; Bun               | e SDNYA             | "i East                |                    |
| <sup>1</sup> Property Code <sup>7</sup> OGRID No. |                          |                  |                 | Property Name VERNA RAE FED COM           |                          |                        |                     | , , , ,                | ell Number<br>133H |
|                                                   |                          |                  | Ŋ               | *Operator Name MATADOR PRODUCTION COMPANY |                          |                        |                     | "Elevation<br>3620"    |                    |
|                                                   | -                        |                  |                 |                                           | <sup>10</sup> Surface Lo | cation                 |                     |                        |                    |
| UL or lot no.<br>2                                | Section<br>6             | Township<br>20-S | Range<br>34-E   | Lot Idu                                   | Feet from the 230'       | North/South line NORTH | Feet from the 1785' | East/West line<br>EAST | County<br>LEA      |
| UL or lot no.                                     | Section                  | Township         | Range           | Lot (dn                                   | Feet from the            | North/South line       | Feet from the       | East/West line         | County             |
| 0                                                 | 6                        | 20-S             | 34-E            | -                                         | 240'                     | SOUTH                  | 1980'               | EAST                   | LEA                |
| 12Dedicated Acres                                 | <sup>13</sup> Joint or ! | Infill 14Co      | medidation Code | e <sup>15</sup> Order                     | No.                      |                        |                     |                        |                    |

No allowable will be assigned to this completion until all interests have been consolidated or a non-standard unit has been approved by the division.

Santa Fe, New Mexico

Exhibit No. 2 Submitted by: MATADOR PRODUCTION CO.