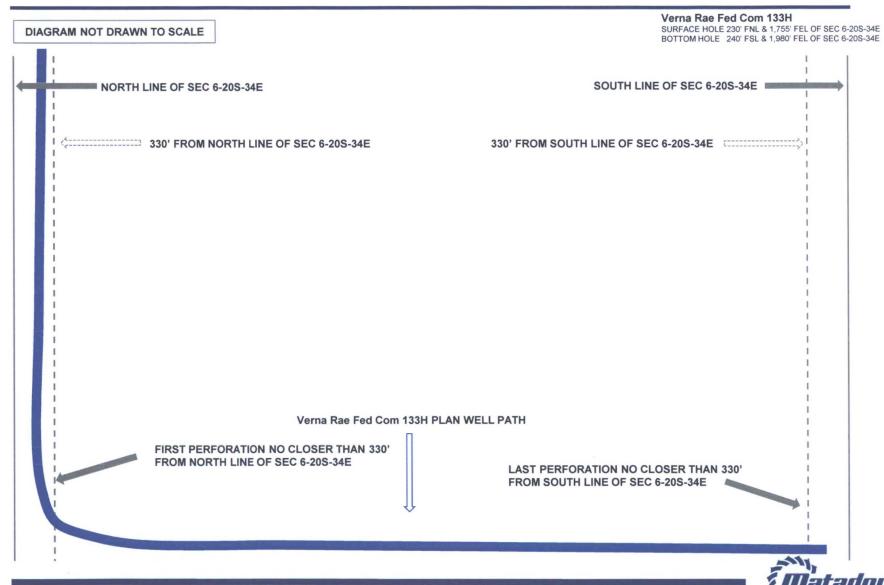

AMENDED REPORT

|                                                   |                          | V                | ELL LO          | CATION                                    | AND ACRI                 | EAGE DEDICA            | ATION PLAT          | r                      |                    |
|---------------------------------------------------|--------------------------|------------------|-----------------|-------------------------------------------|--------------------------|------------------------|---------------------|------------------------|--------------------|
|                                                   | API Numbe                | r                | 9               | Pool Code                                 | T                        | eas; Bun               | e SDNYA             | "i East                |                    |
| <sup>1</sup> Property Code <sup>7</sup> OGRID No. |                          |                  |                 | Property Name VERNA RAE FED COM           |                          |                        |                     | , , , ,                | ell Number<br>133H |
|                                                   |                          |                  | Ŋ               | *Operator Name MATADOR PRODUCTION COMPANY |                          |                        |                     | "Elevation<br>3620"    |                    |
|                                                   | -                        |                  |                 |                                           | <sup>10</sup> Surface Lo | cation                 |                     |                        |                    |
| UL or lot no.<br>2                                | Section<br>6             | Township<br>20-S | Range<br>34-E   | Lot Idu                                   | Feet from the 230'       | North/South line NORTH | Feet from the 1785' | East/West line<br>EAST | County<br>LEA      |
| UL or lot no.                                     | Section                  | Township         | Range           | Lot (dn                                   | Feet from the            | North/South line       | Feet from the       | East/West line         | County             |
| 0                                                 | 6                        | 20-S             | 34-E            | -                                         | 240'                     | SOUTH                  | 1980'               | EAST                   | LEA                |
| 12Dedicated Acres                                 | <sup>13</sup> Joint or ! | Infill 14Co      | medidation Code | e <sup>15</sup> Order                     | No.                      |                        |                     |                        |                    |

The proposed surface location of the Well will be located in the NW/4NE/4 of Section 06, Township 20 South, Range 34 East, Lea County, New Mexico. The proposed bottom hole location of the subject well will be located in the SW/4SE/4 of Section 06, Township 20 South, Range 34 East, Lea County, New Mexico.