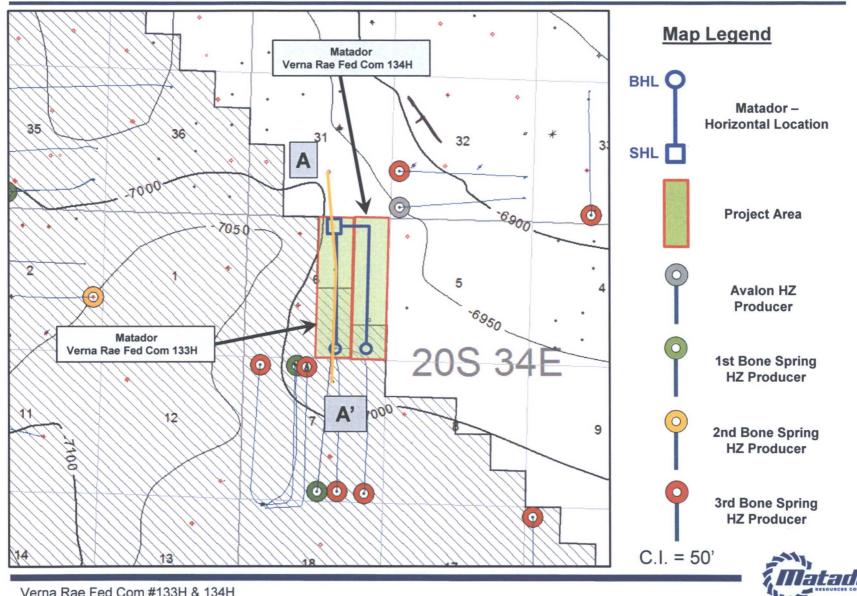

The proposed surface location of the Well will be located in the NW/4NE/4 of Section 06, Township 20 South, Range 34 East, Lea County, New Mexico. The proposed bottom hole location of the subject well will be located in the SW/4SE/4 of Section 06, Township 20 South, Range 34 East, Lea County, New Mexico.

The proposed surface location of the Well will be located in the NE/4NE/4 of Section 06, Township 20 South, Range 34 East, Lea County, New Mexico. The proposed bottom hole location of the subject well will be located in the SE/4SE/4 of Section 06, Township 20 South, Range 34 East, Lea County, New Mexico.