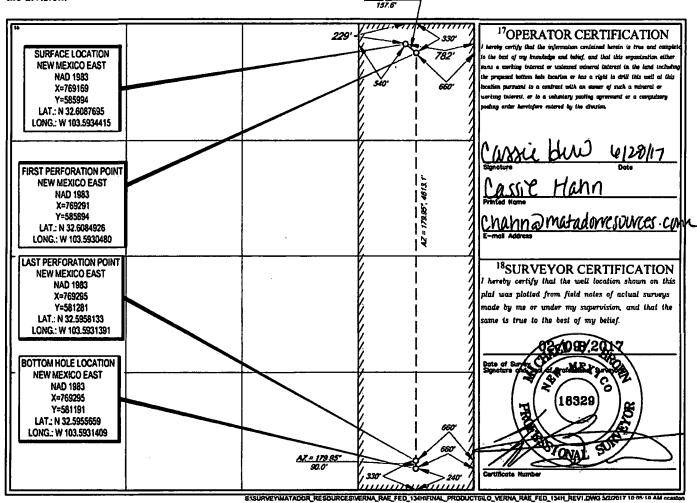

**AMENDED REPORT** 

WELL LOCATION AND ACREAGE DEDICATION PLAT API Number Property Name Property Code Well Number VERNA RAE FED COM #134H OGRID No. Operator Name Elevation MATADOR PRODUCTION COMPANY 3624 <sup>10</sup>Surface Location UL or lot no. Lot Idn Feet from the North/South line Feet from the East/West lip County 229' 6 20-S NORTH 782 1 **EAST** LEA

| UL or lot no.                        | Section 6                | Township 20-S            | Range<br>34-E   | Lot Ida              | Feet from the 240' | North/South line | Feet from the 660' | East/West line EAST | LEA |
|--------------------------------------|--------------------------|--------------------------|-----------------|----------------------|--------------------|------------------|--------------------|---------------------|-----|
| <sup>12</sup> Dedicated Acres<br>160 | <sup>13</sup> Joint or l | lofili <sup>(14</sup> C) | onsolidation Co | de <sup>15</sup> Ord | er No.             |                  |                    |                     |     |

No allowable will be assigned to this completion until all interests have been consolidated or a non-standard unit has been approved by the division.

BEFORE THE OIL CONSERVATION DIVISION

Submitted by: MATADOR PRODUCTION CO. Hearing Date: August 31, 2017