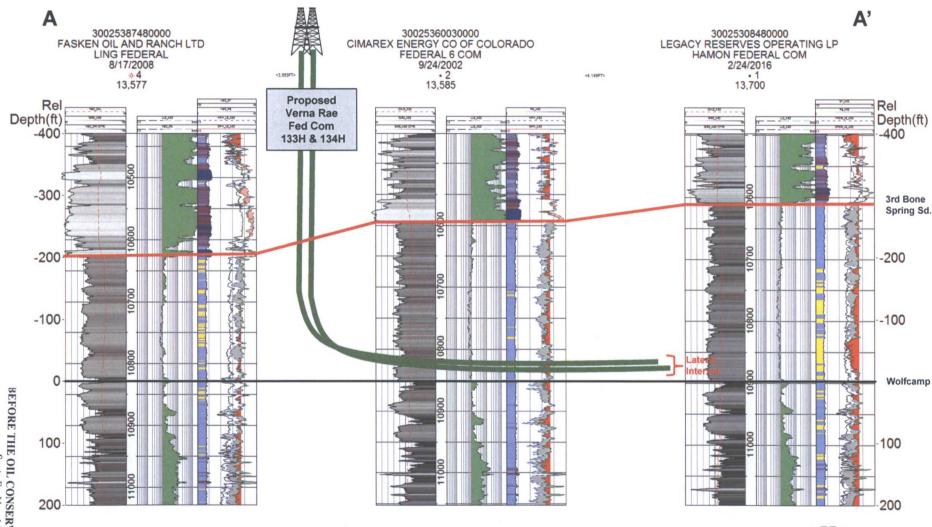

The Well will have a targeted interval within the Bone Spring formation. We plan to drill the Well horizontally in the Bone Spring (~10,785' TVD) to a Total Measured Depth of approximately 15,550' resulting in a productive lateral of approximately 4,629'.