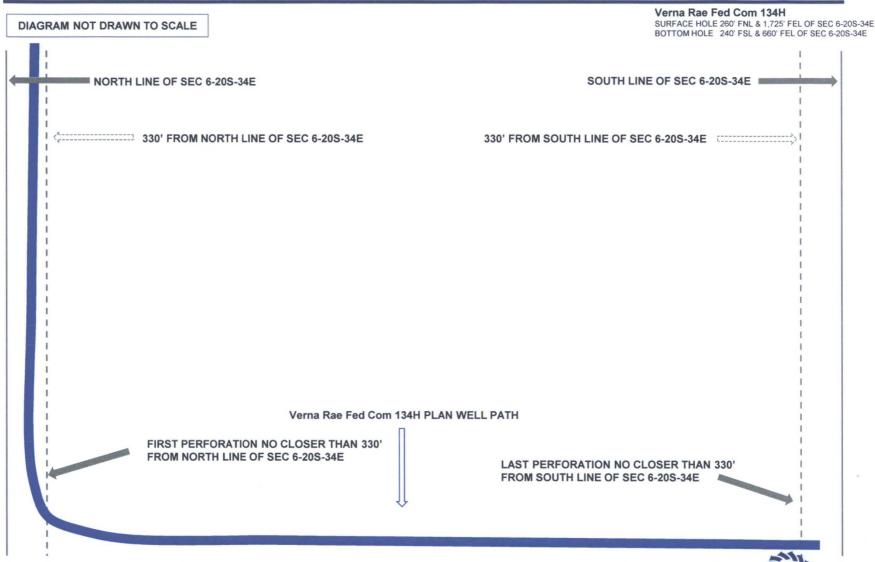

**AMENDED REPORT** 

WELL LOCATION AND ACREAGE DEDICATION PLAT API Number Property Name Property Code Well Number VERNA RAE FED COM #134H OGRID No. Operator Name Elevation MATADOR PRODUCTION COMPANY 3624 <sup>10</sup>Surface Location UL or lot no. Lot Idn Feet from the North/South line Feet from the East/West lip County 229' 6 20-S NORTH 782 1 **EAST** LEA

| UL or lot no.                        | Section 6                | Township 20-S            | Range<br>34-E   | Lot Ida              | Feet from the 240' | North/South line | Feet from the 660' | East/West line EAST | LEA |
|--------------------------------------|--------------------------|--------------------------|-----------------|----------------------|--------------------|------------------|--------------------|---------------------|-----|
| <sup>12</sup> Dedicated Acres<br>160 | <sup>13</sup> Joint or l | lofili <sup>(14</sup> C) | onsolidation Co | de <sup>15</sup> Ord | er No.             |                  |                    |                     |     |

The proposed surface location of the Well will be located in the NE/4NE/4 of Section 06, Township 20 South, Range 34 East, Lea County, New Mexico. The proposed bottom hole location of the subject well will be located in the SE/4SE/4 of Section 06, Township 20 South, Range 34 East, Lea County, New Mexico.