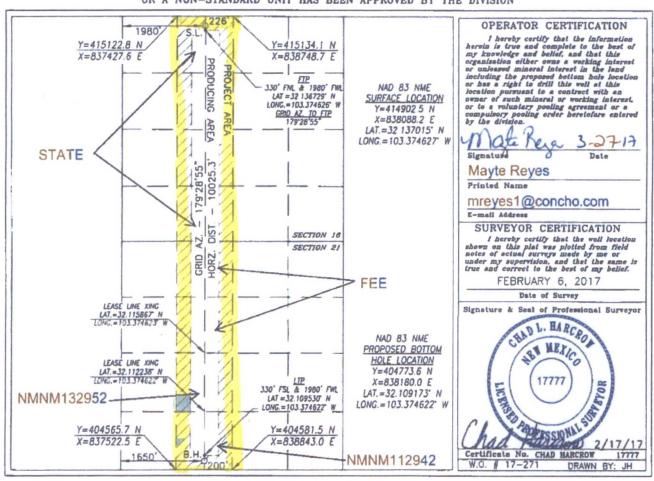

#### Surface Location

| UL or let No. | Section | Township | Range | Lot Idn | Feet from the | North/South line | Feet from the | East/West line | County |
|---------------|---------|----------|-------|---------|---------------|------------------|---------------|----------------|--------|
| С             | 16      | 25-5     | 35-E  |         | 226           | NORTH            | 1980          | WEST           | LEA    |

#### Bottom Hole Location If Different From Surface

| UL or lot No.  | Section   | Township   | Range        | Lot ldn | Feet from the | North/South line | Feet from the | East/West line | County |
|----------------|-----------|------------|--------------|---------|---------------|------------------|---------------|----------------|--------|
| N              | 21        | 25-5       | 35-E         |         | 200           | SOUTH            | 1980          | WEST           | LEA    |
| Dedicated Acre | s Joint o | r Infill C | onsolidation | Code Or | der No.       |                  |               |                |        |
| 320            |           |            |              |         |               |                  |               |                |        |

NO ALLOWABLE WILL BE ASSIGNED TO THIS COMPLETION UNTIL ALL INTERESTS HAVE BEEN CONSOLIDATED OR A NON-STANDARD UNIT HAS BEEN APPROVED BY THE DIVISION

DISTRICT I DISTRICT II 811 S. FIRST ST., ARTESIA, NM 88210 Phone: (878) 748-1232 Pag. (578) 748-9720