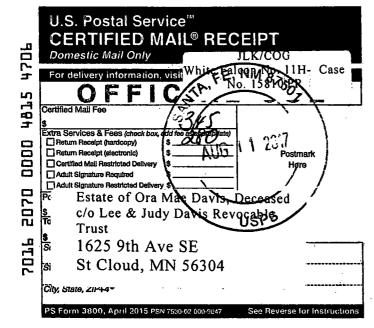

#### PARTIES WITH UNMARKETABLE TITLE

| Pooled Party                    | Party Who Received Notice                                                            |
|---------------------------------|--------------------------------------------------------------------------------------|
| Estate of Beulah M. Baird*      | Norma Baird Loving, Trustee of the Beulah M Baird Trust dated July                   |
| •                               | 6, 1990                                                                              |
|                                 | 2009 Crockett Ct.                                                                    |
|                                 | Irving, TX 76240                                                                     |
|                                 | Estate of Beulah M. Baird                                                            |
|                                 | 2009 Crockett Ct.                                                                    |
|                                 | Irving, TX 76240                                                                     |
|                                 | Weldon Baird, Trustee of the Beulah M Baird Trust dated July 6, 1990 709 McCoy Drive |
|                                 | Irving, TX 75062                                                                     |
| Estate of Ora Mae Davis*        | James Davis                                                                          |
| •                               | P.O. Box 4251                                                                        |
|                                 | Midland, TX 79704                                                                    |
|                                 | Gary G. Davis                                                                        |
|                                 | 404 Circleview Dr. S.                                                                |
|                                 | Hurst, TX 76054                                                                      |
|                                 | Charlotte S. E. Garza                                                                |
|                                 | 324 Heneretta Drive                                                                  |
|                                 | Hurst, TX 76054-2242                                                                 |
|                                 | Leland E. Davis                                                                      |
|                                 | 1625 9th Ave SE                                                                      |
|                                 | St Cloud, MN 56304                                                                   |
|                                 | Lee & Judy Davis Revocable Trust                                                     |
|                                 | 1625 9th Ave SE                                                                      |
| 1                               | St Cloud, MN 56304                                                                   |
|                                 | George M. Davis                                                                      |
|                                 | 209 Melody Lane                                                                      |
|                                 | Gainesville, TX 76240                                                                |
| Estate of Elbert E. Medlin*     | Estate of Elbert E. Medlin                                                           |
| •                               | 4819 E. Libby Lane                                                                   |
|                                 | Scottsdale, AZ 85254                                                                 |
|                                 | Estate of Elbert E. Medlin                                                           |
|                                 | c/o Shamrock Royalty, LLC                                                            |
|                                 | 200 W. Hwy. 6, Ste 320                                                               |
|                                 | Woodway, TX 76712                                                                    |
| Estate of Jamie Ann Billington* | Jerry Billington                                                                     |
| -                               | P.O. Box 1994                                                                        |
|                                 | Amarillo, TX 79105                                                                   |