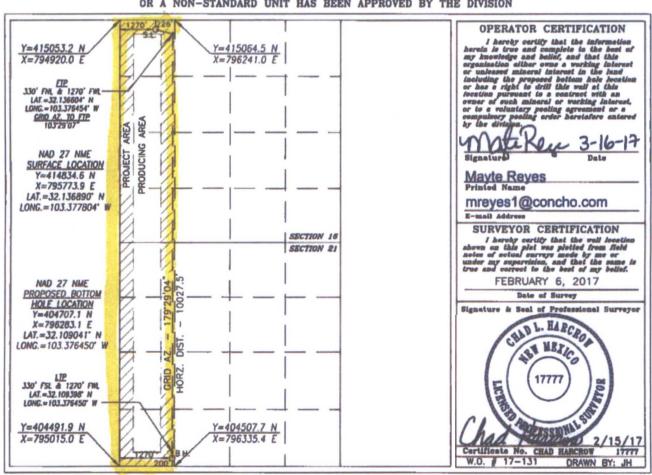

#### Surface Location

| UL or lot No. | Section | Township | Range | Lot Idn | Feet from the | North/South line | Feet from the | East/West line | County |
|---------------|---------|----------|-------|---------|---------------|------------------|---------------|----------------|--------|
| D             | 16      | 25-S     | 35-E  |         | 226           | NORTH            | 852           | WEST           | LEA    |

#### Bottom Hole Location If Different From Surface

| VL or lot No.   | Section                                                            | Township | Range | Lot Idn | Feet from the | North/South line | Feet from the | East/West line | County |
|-----------------|--------------------------------------------------------------------|----------|-------|---------|---------------|------------------|---------------|----------------|--------|
| M               | 21                                                                 | 25-\$    | 35-E  |         | 200           | SOUTH            | 1270          | WEST           | LEA    |
| Dedicated Acres | Dedicated Acres   Joint or Infill   Consolidation Code   Order No. |          |       |         |               |                  |               |                |        |
| 320             |                                                                    |          |       |         |               |                  |               |                |        |

NO ALLOWABLE WILL BE ASSIGNED TO THIS COMPLETION UNTIL ALL INTERESTS HAVE BEEN CONSOLIDATED OR A NON-STANDARD UNIT HAS BEEN APPROVED BY THE DIVISION

#### **ADMINISTRATIVE NON-STANDARD LOCATION**

Administrative Order NSL-7530

COG Operating, LLC
OGRID 229137
White Falcon 16 State Com. Well No. 12H
API No. 30-025-43697

#### **Non-Standard Location**

#### **Proposed Location:**

|                   | Footages             | Unit | Sec. | Twsp | Range | County |
|-------------------|----------------------|------|------|------|-------|--------|
| Surface           | 226' FNL & 852' FWL  | D    | 16   | 25S  | 35E   | Lea    |
| Penetration Point | 330' FNL & 1270' FWL | D    | 16   | 25S  | 35E   | Lea    |
| Final perforation | 330' FSL & 1270' FWL | M    | 21   | 25S  | 35E   | Lea    |
| Terminus          | 200' FSL & 1270' FWL | M    | 21   | 25S  | 35E   | Lea    |

#### **Proposed Project Area:**

| Description           | Acres | Pool                              |   | Pool Code |
|-----------------------|-------|-----------------------------------|---|-----------|
| W/2 W/2 of Section 16 | 160   | WC-025 G-08 S253534O; Bone Spring | • | 97088     |
| W/2 W/2 of Section 21 | 160   |                                   |   |           |