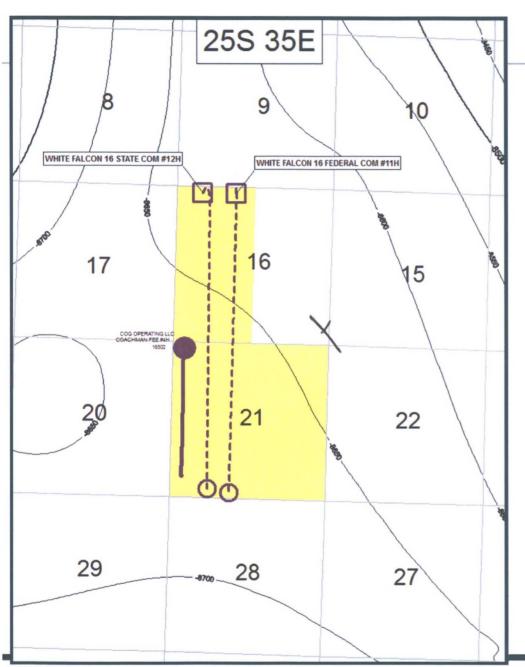

# WHITE FALCON 16 FED COM #11H (Case #15810) T25S-R35E-Section 16: E/2 W/2 & Section 21: E/2 W/2 of LEA COUNTY, NM

| Sec. 16                      |      |
|------------------------------|------|
| E/2 W/2 -                    |      |
| 160 acres                    |      |
|                              |      |
| 1                            |      |
|                              |      |
|                              |      |
|                              |      |
|                              |      |
|                              |      |
|                              |      |
|                              |      |
|                              |      |
|                              |      |
|                              |      |
| Talk Talk                    |      |
|                              |      |
|                              |      |
|                              | <br> |
|                              |      |
|                              |      |
|                              |      |
|                              |      |
|                              |      |
| Soc 21                       |      |
| <u>Sec. 21</u><br>E/2 NW/4 – |      |
|                              |      |
| 80 acres                     |      |
| 2                            |      |
| 2                            |      |
| <br>                         | <br> |
|                              |      |
|                              |      |
|                              |      |
|                              |      |
|                              |      |
| <br>NIE /A CYALIA            | <br> |
| NE/4 SW/4 -                  |      |
| 40 Acres                     |      |
|                              |      |
|                              |      |
| 3                            |      |
| <br>Company of the Company   | <br> |
| SE/4 SW/4 -                  |      |
| 40 Acres                     |      |
|                              |      |
|                              |      |
| 4                            |      |
|                              |      |

# WHITE FALCON 16 FED COM #11H (Case #15810) T25S-R35E-Section 16: E/2 W/2 & Section 21: E/2 W/2 of LEA COUNTY, NM

#### <u>Tract 1</u> - E/2 W/2 of Section 16 (160 acres)

COG OPERATING, LLC – 82.49%
EOG Y RESOURCES, INC. – 8.00%
EOG A RESOURCES, INC. – 2.67%
EOG M RESOURCES, INC. – 2.67%
FUEL PRODUCTS, INC. – 1.39%
GAHR ENERGY COMPANY – 1.39%
S.N.S. OIL & GAS PROPERTIES, INC. – 1.39%

<u>Tract 2</u> – E/2 NW/4 of Section 21 (80 acres)

COG OPERATING, LLC – 49.25%
COG ACREAGE LP – 32.00%
CHISOS, LTD. – 6.25%
APACHE CORPORATION – 12.50%

<u>Tract 3</u> – NE/4 SW/4 of Section 21 (40 acres)

COG OPERATING LLC – 100.00%

Tract 4 – SE/4 SW/4 of Section 21 (40 acres)

COG OPERATING LLC - 100.00%