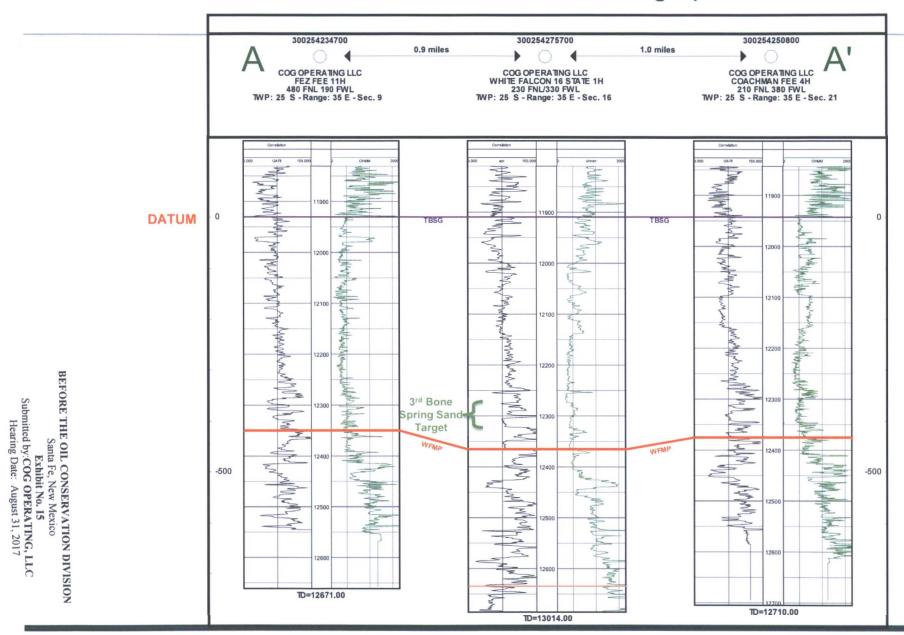

E FALCON 16 FEDERAL COM #11H BEFORE THE OIL CONSERVATION DIVISION Santa Fe, New Mexico Exhibit No. 12 Submitted by:COG OPERATING, LLC Hearing Date: August 31, 2017

#### Bone Spring Pool

White Falcon 16 Federal #11H
White Falcon 16 State #12H







### Bone Spring Pool <sup>2</sup> 3<sup>rd</sup> Bone Spring Structure Map





BEFORE THE OIL CONSERVATION DIVISION

Santa Fe, New Mexico
Exhibit No. 13
Submitted by:COG OPERATING LLC
Hearing Date: August 31, 2017

## 25S 35E FEZ FEE #11H WHITE FALCON 16 STATE COM #12H WHITE FALCON 16 FEDERAL COM #11H WHITE FALCON 16 STATE #1H BEFORE THE OIL CONSERVATION DIVISION Santa Fe, New Mexico Exhibit No. 14 Submitted by:COG OPERATING, LLC Hearing Date: August 31, 2017

# Bone Spring Pool Cross Section Map





#### Stratigraphic Cross Section A – A'