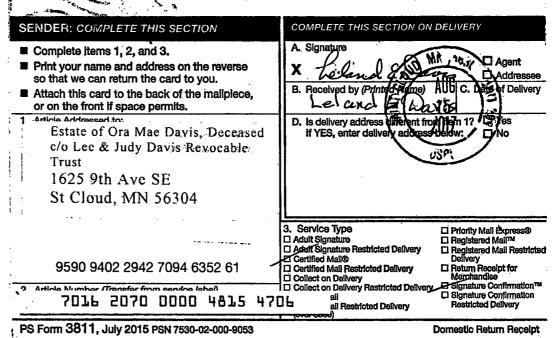

#### PARTIES WITH UNMARKETABLE TITLE

| Pooled Party                    | Party Who Received Notice                                                            |
|---------------------------------|--------------------------------------------------------------------------------------|
| Estate of Beulah M. Baird*      | Norma Baird Loving, Trustee of the Beulah M Baird Trust dated July                   |
| •                               | 6, 1990                                                                              |
|                                 | 2009 Crockett Ct.                                                                    |
|                                 | Irving, TX 76240                                                                     |
|                                 | Estate of Beulah M. Baird                                                            |
|                                 | 2009 Crockett Ct.                                                                    |
|                                 | Irving, TX 76240                                                                     |
|                                 | Weldon Baird, Trustee of the Beulah M Baird Trust dated July 6, 1990 709 McCoy Drive |
|                                 | Irving, TX 75062                                                                     |
| Estate of Ora Mae Davis*        | James Davis                                                                          |
| •                               | P.O. Box 4251                                                                        |
|                                 | Midland, TX 79704                                                                    |
|                                 | Gary G. Davis                                                                        |
|                                 | 404 Circleview Dr. S.                                                                |
|                                 | Hurst, TX 76054                                                                      |
|                                 | Charlotte S. E. Garza                                                                |
|                                 | 324 Heneretta Drive                                                                  |
|                                 | Hurst, TX 76054-2242                                                                 |
|                                 | Leland E. Davis                                                                      |
|                                 | 1625 9th Ave SE                                                                      |
|                                 | St Cloud, MN 56304                                                                   |
|                                 | Lee & Judy Davis Revocable Trust                                                     |
|                                 | 1625 9th Ave SE                                                                      |
| 1                               | St Cloud, MN 56304                                                                   |
|                                 | George M. Davis                                                                      |
|                                 | 209 Melody Lane                                                                      |
|                                 | Gainesville, TX 76240                                                                |
| Estate of Elbert E. Medlin*     | Estate of Elbert E. Medlin                                                           |
| •                               | 4819 E. Libby Lane                                                                   |
|                                 | Scottsdale, AZ 85254                                                                 |
|                                 | Estate of Elbert E. Medlin                                                           |
|                                 | c/o Shamrock Royalty, LLC                                                            |
|                                 | 200 W. Hwy. 6, Ste 320                                                               |
|                                 | Woodway, TX 76712                                                                    |
| Estate of Jamie Ann Billington* | Jerry Billington                                                                     |
| -                               | P.O. Box 1994                                                                        |
|                                 | Amarillo, TX 79105                                                                   |