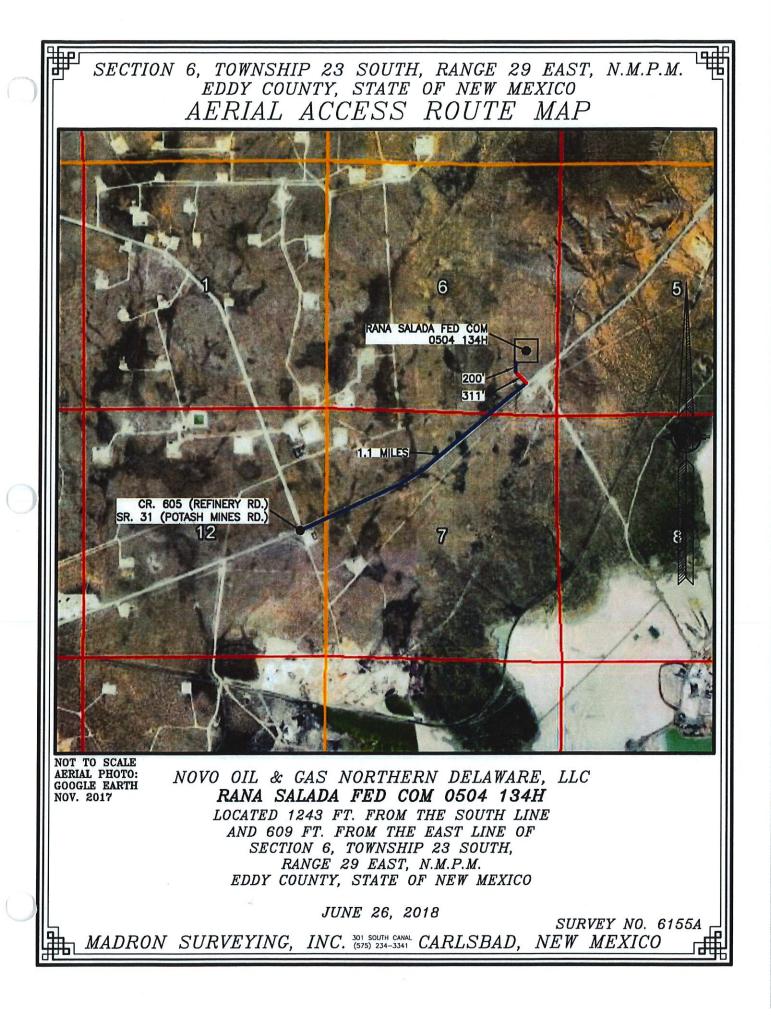

AMENDED REPORT

| WELL LOCATION AND ACREAGE DEDICATION PLAT        |             |                                         |               |                        |           |     |                        |               |                  |                          |        |
|--------------------------------------------------|-------------|-----------------------------------------|---------------|------------------------|-----------|-----|------------------------|---------------|------------------|--------------------------|--------|
| <sup>1</sup> API Number                          |             |                                         |               | <sup>2</sup> Pool Code |           |     | <sup>3</sup> Pool Name |               |                  |                          |        |
|                                                  |             |                                         |               |                        |           |     |                        |               |                  |                          |        |
| <sup>4</sup> Property Code                       |             | <sup>5</sup> Property Name              |               |                        |           |     |                        |               |                  | <sup>6</sup> Well Number |        |
|                                                  |             | RANA SALADA FED COM 0504                |               |                        |           |     |                        |               |                  | 134H                     |        |
| <sup>7</sup> OGRID No.                           |             | <sup>8</sup> Operator Name              |               |                        |           |     |                        |               |                  | <sup>9</sup> Elevation   |        |
| 372920                                           |             | NOVO OIL AND GAS NORTHERN DELAWARE, LLC |               |                        |           |     |                        |               |                  | 3039.4                   |        |
| Surface Location                                 |             |                                         |               |                        |           |     |                        |               |                  |                          |        |
| UL or lot no.                                    | Section     | Township                                | Range         | Lot Idn                | Feet from | the | North/South line       | Feet from the | East/West line C |                          | County |
| Р                                                | 6           | 23 S                                    | 28 E          |                        | 1243      |     | SOUTH                  | 609           | EAST             |                          | EDDY   |
| " Bottom Hole Location If Different From Surface |             |                                         |               |                        |           |     |                        |               |                  |                          |        |
| UL or lot no.                                    | Section     | Township                                | Range         | Lot Idn                | Feet from | the | North/South line       | Feet from the | East/ W          | Vest line County         |        |
| Р                                                | 4           | 23 S                                    | 29 E          |                        | 330       |     | SOUTH                  | 330           | EAST             |                          | EDDY   |
| <sup>12</sup> Dedicated Acres                    | 13 Joint of | r Infill <sup>14</sup> (                | Consolidation | Code 15                | Order No. |     |                        |               |                  |                          |        |
|                                                  |             |                                         |               |                        |           |     |                        |               |                  |                          |        |