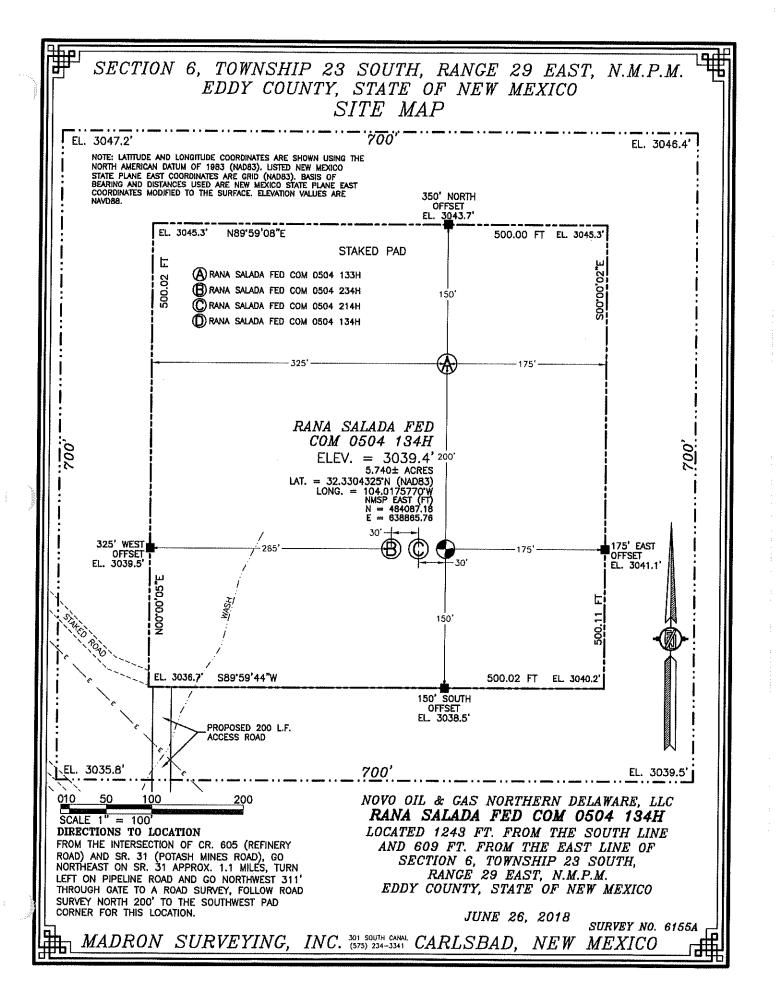

AMENDED REPORT

| WELL LOCATION AND ACREAGE DEDICATION PLAT        |             |                                         |               |                        |           |     |                        |               |                  |                          |        |
|--------------------------------------------------|-------------|-----------------------------------------|---------------|------------------------|-----------|-----|------------------------|---------------|------------------|--------------------------|--------|
| <sup>1</sup> API Number                          |             |                                         |               | <sup>2</sup> Pool Code |           |     | <sup>3</sup> Pool Name |               |                  |                          |        |
|                                                  |             |                                         |               |                        |           |     |                        |               |                  |                          |        |
| <sup>4</sup> Property Code                       |             | <sup>5</sup> Property Name              |               |                        |           |     |                        |               |                  | <sup>6</sup> Well Number |        |
|                                                  |             | RANA SALADA FED COM 0504                |               |                        |           |     |                        |               |                  | 134H                     |        |
| <sup>7</sup> OGRID No.                           |             | <sup>8</sup> Operator Name              |               |                        |           |     |                        |               |                  | <sup>9</sup> Elevation   |        |
| 372920                                           |             | NOVO OIL AND GAS NORTHERN DELAWARE, LLC |               |                        |           |     |                        |               |                  | 3039.4                   |        |
| Surface Location                                 |             |                                         |               |                        |           |     |                        |               |                  |                          |        |
| UL or lot no.                                    | Section     | Township                                | Range         | Lot Idn                | Feet from | the | North/South line       | Feet from the | East/West line C |                          | County |
| Р                                                | 6           | 23 S                                    | 28 E          |                        | 1243      |     | SOUTH                  | 609           | EAST             |                          | EDDY   |
| " Bottom Hole Location If Different From Surface |             |                                         |               |                        |           |     |                        |               |                  |                          |        |
| UL or lot no.                                    | Section     | Township                                | Range         | Lot Idn                | Feet from | the | North/South line       | Feet from the | East/ W          | Vest line County         |        |
| Р                                                | 4           | 23 S                                    | 29 E          |                        | 330       |     | SOUTH                  | 330           | EAST             |                          | EDDY   |
| <sup>12</sup> Dedicated Acres                    | 13 Joint of | r Infill <sup>14</sup> (                | Consolidation | Code 15                | Order No. |     |                        |               |                  |                          |        |
|                                                  |             |                                         |               |                        |           |     |                        |               |                  |                          |        |