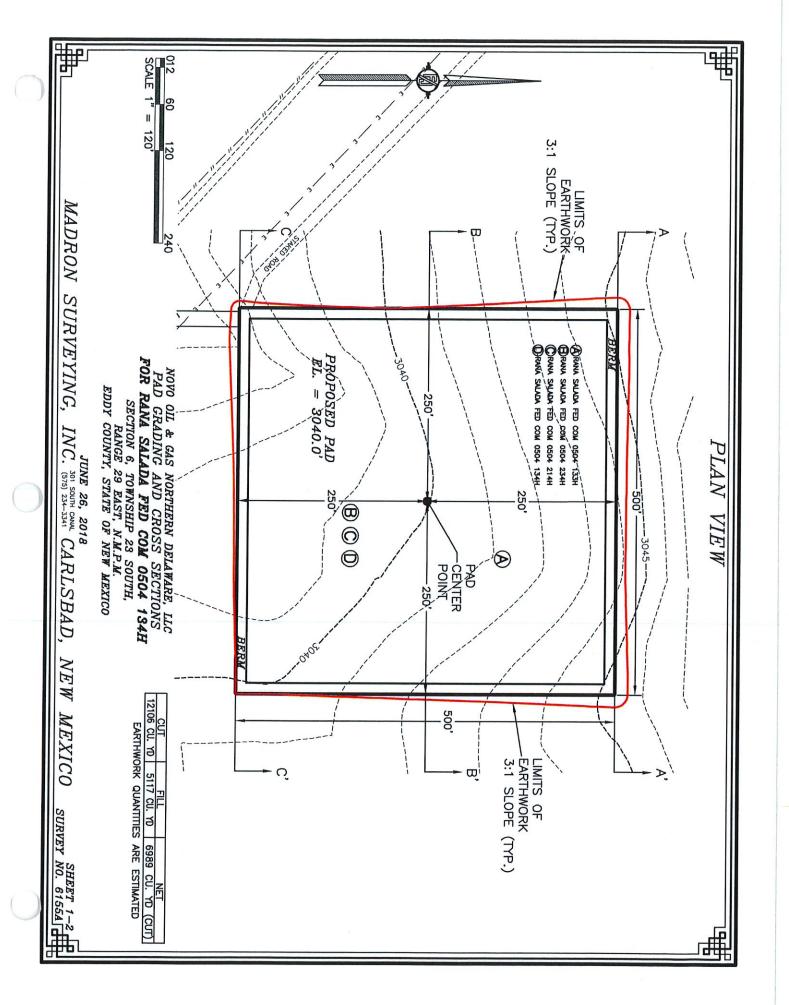

AMENDED REPORT

| WELL LOCATION AND ACREAGE DEDICATION PLAT        |             |                                         |               |                        |           |     |                        |               |                  |                          |        |
|--------------------------------------------------|-------------|-----------------------------------------|---------------|------------------------|-----------|-----|------------------------|---------------|------------------|--------------------------|--------|
| <sup>1</sup> API Number                          |             |                                         |               | <sup>2</sup> Pool Code |           |     | <sup>3</sup> Pool Name |               |                  |                          |        |
|                                                  |             |                                         |               |                        |           |     |                        |               |                  |                          |        |
| <sup>4</sup> Property Code                       |             | <sup>5</sup> Property Name              |               |                        |           |     |                        |               |                  | <sup>6</sup> Well Number |        |
|                                                  |             | RANA SALADA FED COM 0504                |               |                        |           |     |                        |               |                  | 134H                     |        |
| <sup>7</sup> OGRID No.                           |             | <sup>8</sup> Operator Name              |               |                        |           |     |                        |               |                  | <sup>9</sup> Elevation   |        |
| 372920                                           |             | NOVO OIL AND GAS NORTHERN DELAWARE, LLC |               |                        |           |     |                        |               |                  | 3039.4                   |        |
| Surface Location                                 |             |                                         |               |                        |           |     |                        |               |                  |                          |        |
| UL or lot no.                                    | Section     | Township                                | Range         | Lot Idn                | Feet from | the | North/South line       | Feet from the | East/West line C |                          | County |
| Р                                                | 6           | 23 S                                    | 28 E          |                        | 1243      |     | SOUTH                  | 609           | EAST             |                          | EDDY   |
| " Bottom Hole Location If Different From Surface |             |                                         |               |                        |           |     |                        |               |                  |                          |        |
| UL or lot no.                                    | Section     | Township                                | Range         | Lot Idn                | Feet from | the | North/South line       | Feet from the | East/ W          | Vest line County         |        |
| Р                                                | 4           | 23 S                                    | 29 E          |                        | 330       |     | SOUTH                  | 330           | EAST             |                          | EDDY   |
| <sup>12</sup> Dedicated Acres                    | 13 Joint of | r Infill <sup>14</sup> (                | Consolidation | Code 15                | Order No. |     |                        |               |                  |                          |        |
|                                                  |             |                                         |               |                        |           |     |                        |               |                  |                          |        |