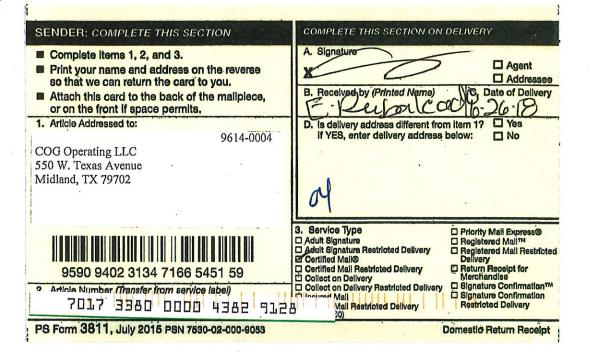

COG Operating LLC 550 W. Texas Avenue Midland, TX 79702

McCully-Chapman, Inc. P. O. Box 1389 Sealy, TX 77474-8502

Wade Petroleum Corporation 2406 Northwood Ct. NW Albuquerque, NM 87107

0

BTA Oil Producers, LLC 104 S. Pecos Midland, TX 79701

| 9128     | U.S. Postal Service <sup>™</sup><br>CERTIFIED MAIL <sup>®</sup> RECEIPT<br>Domestic Mail Only                                                                             |                                 |  |
|----------|---------------------------------------------------------------------------------------------------------------------------------------------------------------------------|---------------------------------|--|
|          | For delivery information, visit our website                                                                                                                               |                                 |  |
| ц, гц    | OFFICIAL                                                                                                                                                                  | USE                             |  |
| 924 0001 | Certified Mall Fee  S Extra Services & Fees (check box, add fee as appropriate) Return Receipt (hardcopy)  Return Receipt (electronic) Certified Mail Restricted Delivery | Postmark<br>Here                |  |
| 380 0    | Adult Signature Required \$<br>Adult Signature Restricted Delivery \$<br>Postage<br>\$                                                                                    |                                 |  |
| m        | Total                                                                                                                                                                     | 9614-0004                       |  |
| 701.7    | COG Operating LLC<br>Sont 550 W. Texas Avenue<br>Stree Midland, TX 79702                                                                                                  |                                 |  |
|          | СПу,<br>PS Рампорокор (др. 1 – 69 Лог / он 1000 м/с 1000 м/с 1000 м/с                                                                                                     | - อเฉาาะชุดเฉตายา ที่structions |  |