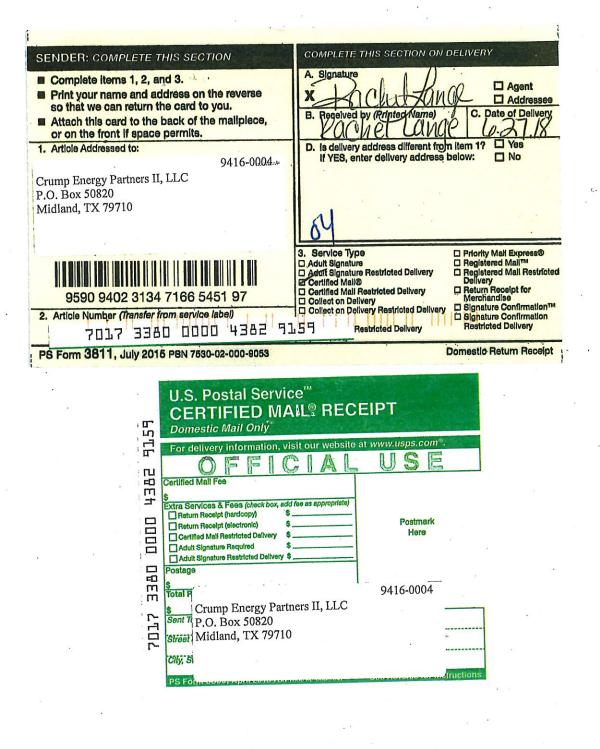

Crown Oil Partners V, LP P.O. Box 50820 Midland, TX 79710

Crump Energy Partners II, LLC P.O. Box 50820 Midland, TX 79710

Nadel and Gussman Delaware, LLC 15 East 5th Street, Suite 3300 Tulsa, OK 74103

Marathon Oil Permian, LLC 5555 San Felipe Street Houston, TX 77056 Attention: Chase Rice

3

| 9166 | U.S. Postal Service <sup>™</sup><br>CERTIFIED MAIL <sup>®</sup> REC<br>Domestic Mail Only                                                                                                                                           |                  |
|------|-------------------------------------------------------------------------------------------------------------------------------------------------------------------------------------------------------------------------------------|------------------|
|      | For delivery information, visit our website                                                                                                                                                                                         | at www.usps.com  |
| LU   | OFFICIAL                                                                                                                                                                                                                            | USE              |
|      | Certified Mail Fee                                                                                                                                                                                                                  |                  |
| 0000 | Extra Services & Fees (check box, add fee as appropriate)     Return Receipt (hardcopy)     Return Receipt (electronic)     Cartified Mail Restricted Delivery     Adult Signature Required     Adult Signature Restricted Delivery | Postmark<br>Here |
| 3380 | Postage<br>\$                                                                                                                                                                                                                       | 9416-0004        |
| 7017 | <ul> <li>Crown Oil Partners V, LP</li> <li>P.O. Box 50820</li> <li>Midland, TX 79710</li> </ul>                                                                                                                                     |                  |
|      | Cil                                                                                                                                                                                                                                 | occonstructions  |
|      | <ul> <li>Crown Oil Partners V, LP</li> <li>Sa P.O. Box 50820</li> <li>Sil Midland, TX 79710</li> </ul>                                                                                                                              |                  |